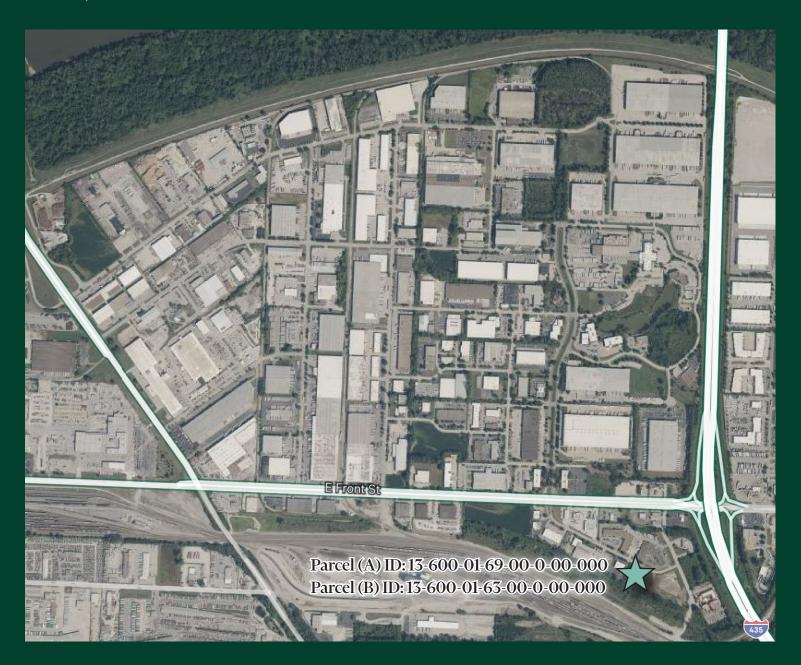

## Executive Park Land Site

6705 & 6707 Universal Ave

Executive Park Kansas City, MO www.cbre.us/kansascity

2.4+/- Acres

\$522,720 (\$5.00 PSF)

Kansas City, MO