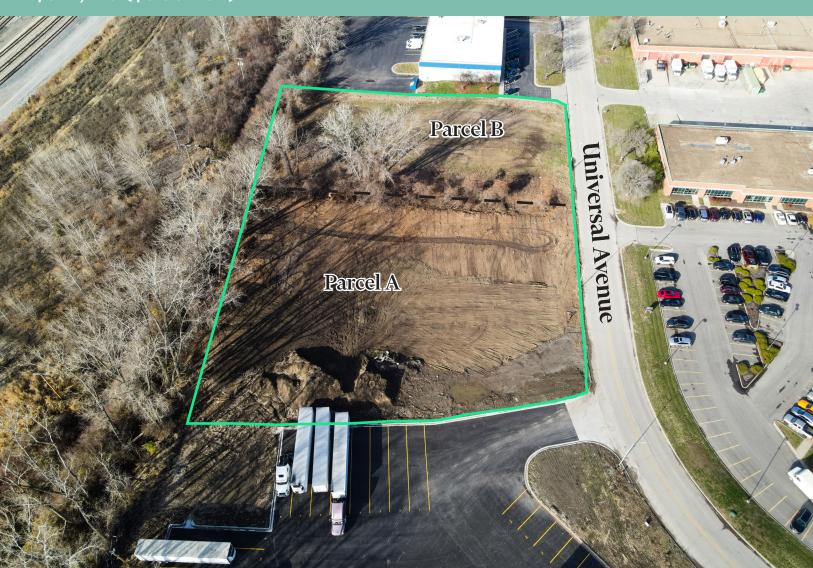

## Executive Park Land Site

6705 & 6707 Universal Ave

Executive Park Kansas City, MO www.cbre.us/kansascity

2.4+/- Acres

\$522,720 (\$5.00 PSF)

Kansas City, MO