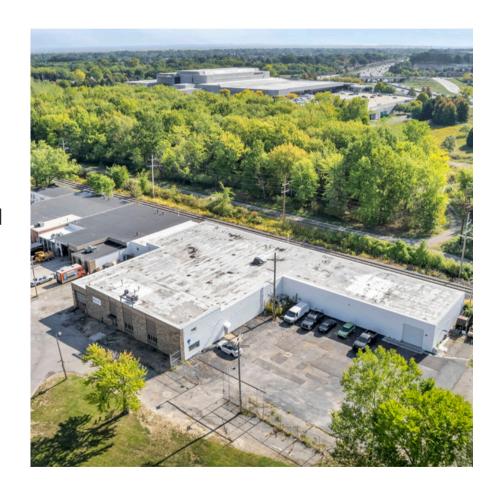

## PRIME LOCATION & PARKING:

Outstanding access to the I-480 freeway & close proximity to the airport and I-71

27,000 sf fenced parking lot with a gate

#### DESCRIPTION

This property offers 16,613 sf of warehouse space, complemented by 2,223 sf of office space, 977 sf indoor dock, and a 1,300 sf mezzanine for added functionality.

Key features include a 3-ton crane spanning the building, a 14 ft drive-in dock along with two 14 ft garage bay doors, single phase and 3 phase electric, and 27,000 sf of fenced parking lot.

With cameras throughout entire building, 24-hour monitored security, and Wi-Fi throughout entire building this property is designed for efficiency and security.

Located with outstanding access to the I-480 freeway and close proximity to the airport and I-71, this facility is ideal for logistics, storage, manufacturing, and distribution. Don't miss the chance to elevate your business in this prime location!