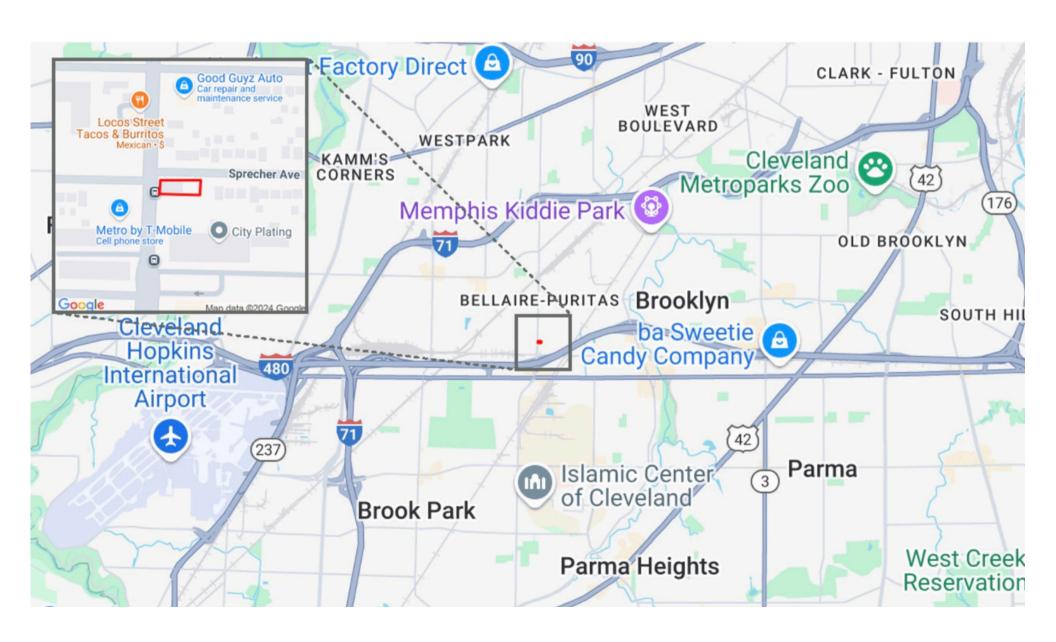

#### LOCATION

### MAP

## PRIME LOCATION & PARKING:

Outstanding access to the I-480 freeway & close proximity to the airport and I-71

27,000 sf fenced parking lot with a gate