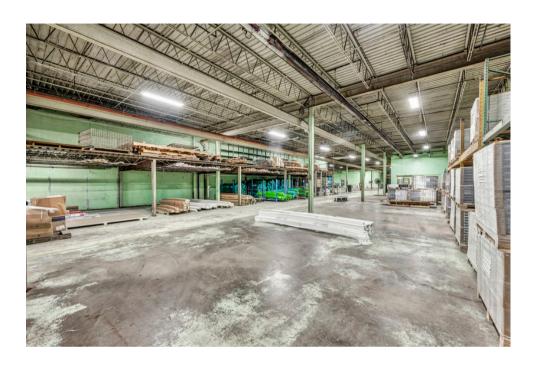

#### DESCRIPTION

This property offers 16,613 sf of warehouse space, complemented by 2,223 sf of office space, 977 sf indoor dock, and a 1,300 sf mezzanine for added functionality.

Key features include a 3-ton crane spanning the building, a 14 ft drive-in dock along with two 14 ft garage bay doors, single phase and 3 phase electric, and 27,000 sf of fenced parking lot.