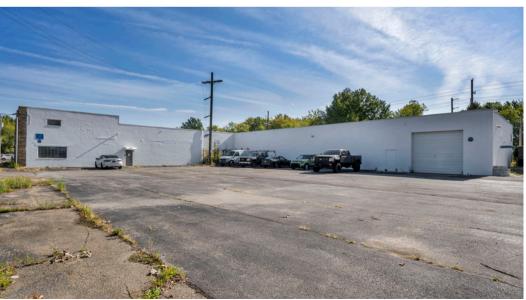

## PRIME LOCATION & PARKING:

Outstanding access to the I-480 freeway & close proximity to the airport and I-71

27,000 sf fenced parking lot with a gate

#### DESCRIPTION

This property offers 16,613 sf of warehouse space, complemented by 2,223 sf of office space, 977 sf indoor dock, and a 1,300 sf mezzanine for added functionality.

Key features include a 3-ton crane spanning the building, a 14 ft drive-in dock along with two 14 ft garage bay doors, single phase and 3 phase electric, and 27,000 sf of fenced parking lot.