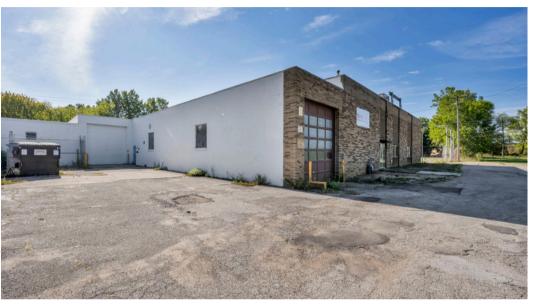

#### DESCRIPTION

This property offers 16,613 sf of warehouse space, complemented by 2,223 sf of office space, 977 sf indoor dock, and a 1,300 sf mezzanine for added functionality.

Key features include a 3-ton crane spanning the building, a 14 ft drive-in dock along with two 14 ft garage bay doors, single phase and 3 phase electric, and 27,000 sf of fenced parking lot.

With cameras throughout entire building, 24-hour monitored security, and Wi-Fi throughout entire building this property is designed for efficiency and security.

Located with outstanding access to the I-480 freeway and close proximity to the airport and I-71, this facility is ideal for logistics, storage, manufacturing, and distribution. Don't miss the chance to elevate your business in this prime location!