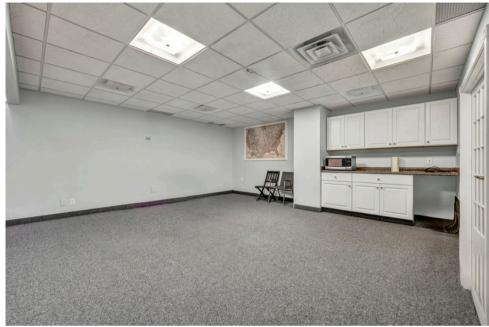

#### **SPACIOUS LAYOUT:**

16,613 SF warehouse space

2,223 SF office space

1,300 SF mezzanine

977 SF indoor dock

#### DESCRIPTION

This property offers 16,613 sf of warehouse space, complemented by 2,223 sf of office space, 977 sf indoor dock, and a 1,300 sf mezzanine for added functionality.

Key features include a 3-ton crane spanning the building, a 14 ft drive-in dock along with two 14 ft garage bay doors, single phase and 3 phase electric, and 27,000 sf of fenced parking lot.