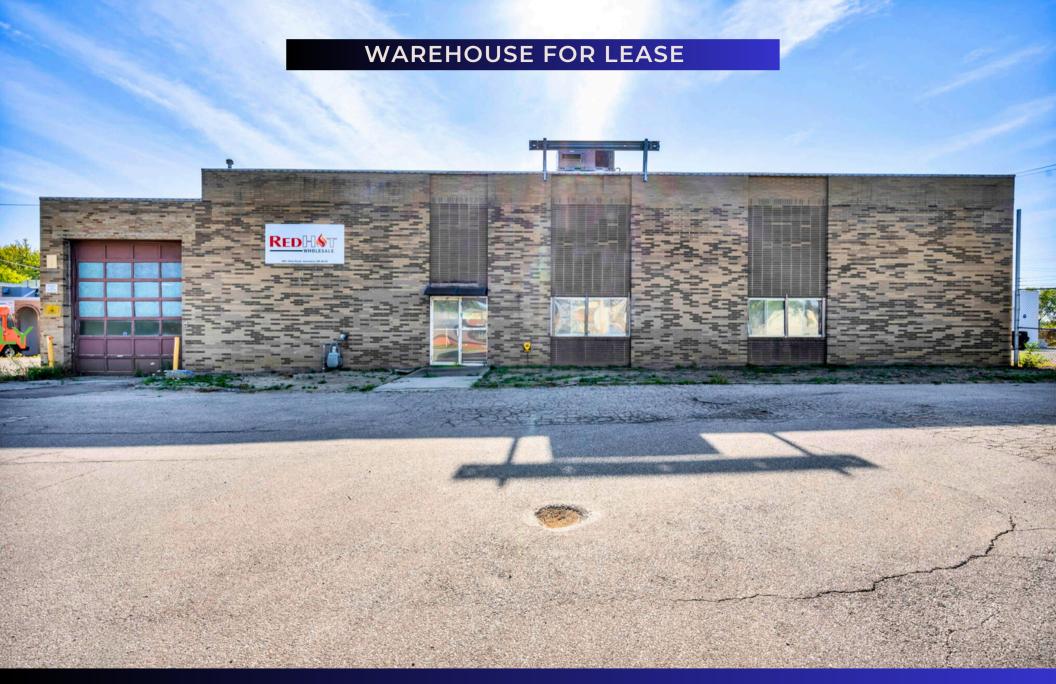

# 4661 GILES ROAD

CLEVELAND, OH 44135

#### DESCRIPTION

This property offers 16,613 sf of warehouse space, complemented by 2,223 sf of office space, 977 sf indoor dock, and a 1,300 sf mezzanine for added functionality.

Key features include a 3-ton crane spanning the building, a 14 ft drive-in dock along with two 14 ft garage bay doors, single phase and 3 phase electric, and 27,000 sf of fenced parking lot.

With cameras throughout entire building, 24-hour monitored security, and Wi-Fi throughout entire building this property is designed for efficiency and security.

Located with outstanding access to the I-480 freeway and close proximity to the airport and I-71, this facility is ideal for logistics, storage, manufacturing, and distribution. Don't miss the chance to elevate your business in this prime location!