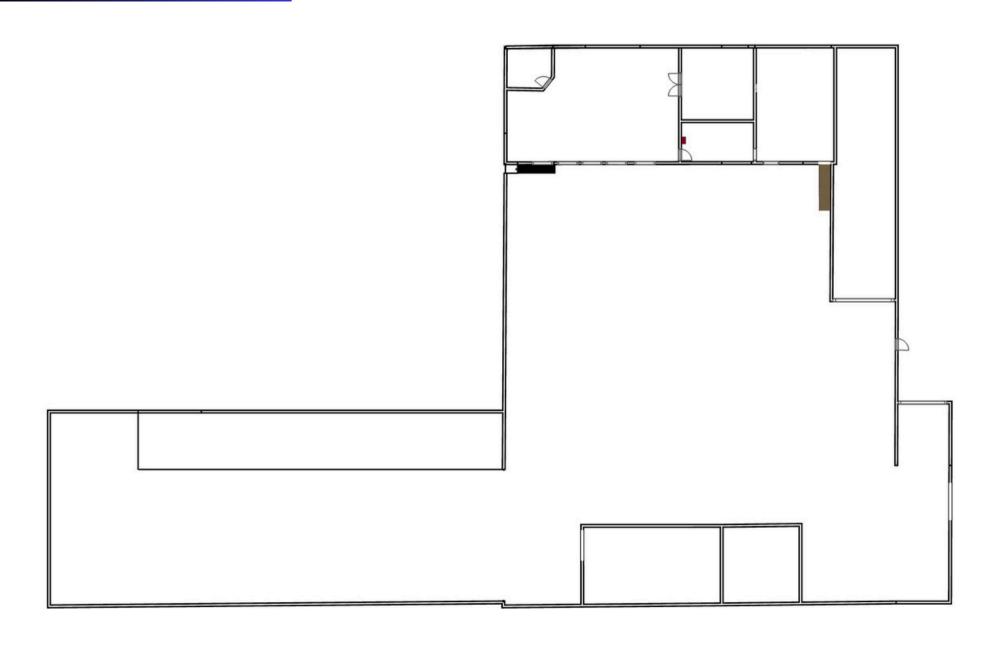

#### OFFICE & MEZZANINE 2ND FLOOR

## PLAN

#### **SPACIOUS LAYOUT:**

16,613 SF warehouse space

2,223 SF office space

1,300 SF mezzanine

977 SF indoor dock

#### DESCRIPTION

This property offers 16,613 sf of warehouse space, complemented by 2,223 sf of office space, 977 sf indoor dock, and a 1,300 sf mezzanine for added functionality.

Key features include a 3-ton crane spanning the building, a 14 ft drive-in dock along with two 14 ft garage bay doors, single phase and 3 phase electric, and 27,000 sf of fenced parking lot.