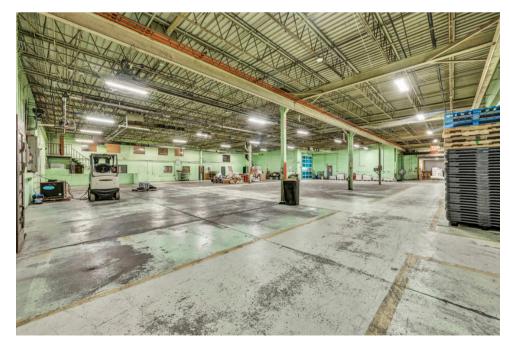

#### **SPACIOUS LAYOUT:**

16,613 SF warehouse space

2,223 SF office space

1,300 SF mezzanine

977 SF indoor dock

## EFFICIENT LOADING AND ACCESS:

one 14 ft drive-in dock

two 14 ft garage bay doors

14 ft clear height,16 ft ceiling height

## **HEAVY-DUTY CAPABILITIES:**

3-ton crane that spans the building

single phase and 3 phase electric

#### DESCRIPTION

This property offers 16,613 sf of warehouse space, complemented by 2,223 sf of office space, 977 sf indoor dock, and a 1,300 sf mezzanine for added functionality.

Key features include a 3-ton crane spanning the building, a 14 ft drive-in dock along with two 14 ft garage bay doors, single phase and 3 phase electric, and 27,000 sf of fenced parking lot.