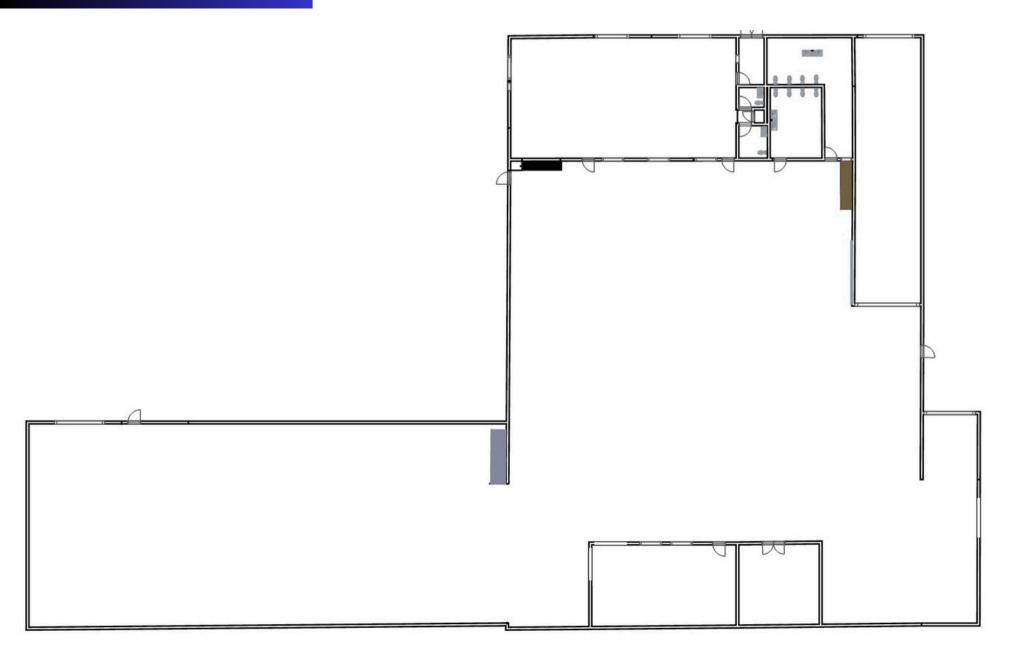

#### WAREHOUSE 1ST FLOOR

## PLAN

#### **SPACIOUS LAYOUT:**

16,613 SF warehouse space

2,223 SF office space

1,300 SF mezzanine

977 SF indoor dock

#### DESCRIPTION

This property offers 16,613 sf of warehouse space, complemented by 2,223 sf of office space, 977 sf indoor dock, and a 1,300 sf mezzanine for added functionality.

Key features include a 3-ton crane spanning the building, a 14 ft drive-in dock along with two 14 ft garage bay doors, single phase and 3 phase electric, and 27,000 sf of fenced parking lot.