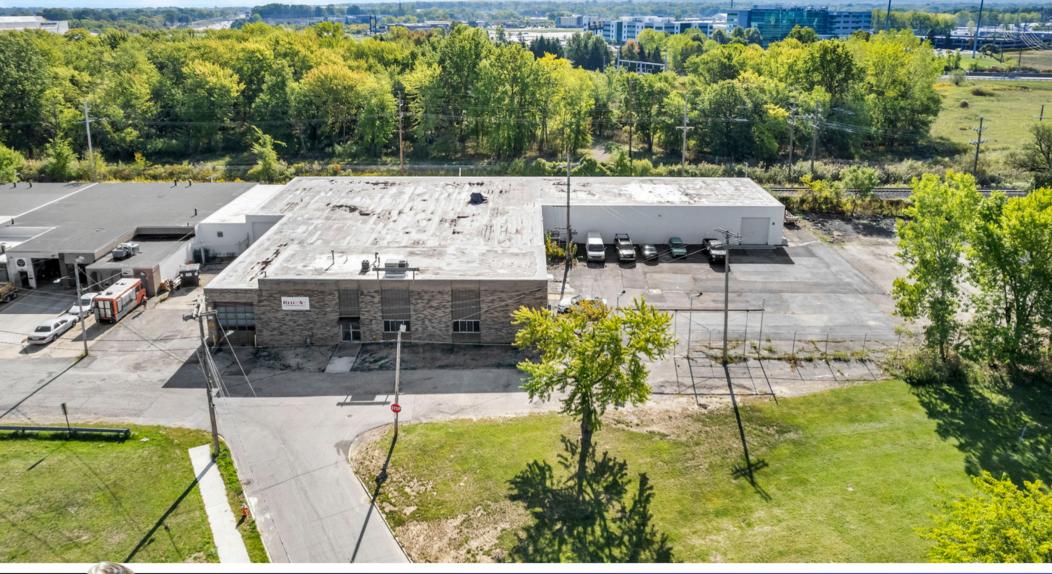

## PRIME LOCATION & PARKING:

Outstanding access to the I-480 freeway & close proximity to the airport and I-71

27,000 sf fenced parking lot with a gate

With cameras throughout entire building, 24-hour monitored security, and Wi-Fi throughout entire building this property is designed for efficiency and security.

Located with outstanding access to the I-480 freeway and close proximity to the airport and I-71, this facility is ideal for logistics, storage, manufacturing, and distribution. Don't miss the chance to elevate your business in this prime location!