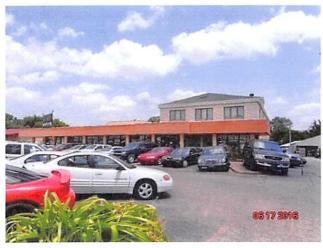

### **Property Information**

Physical Address: 3619 CENTRAL AVE 71913

Subdivision: 17-3S-19W UNPLATTED HOT SPRINGS

Block/Lot: N/A / N/A

S-T-R: 17-03S-19W

Size (Acres): 1.85

Legal: LIST PT SE SE

### **Details for Commercial Card 1**

Business Name(s): CENTRAL PAWN PERFORMANCE TOYS

Number of Units: 9

Site Work: Prep; Prep; Prep;

Foundation: N/A

Floor Structure: N/A

Structure Frame: Steel

Total Floor Area: 22926