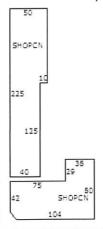

### **Property Information**

Physical Address: 3619 CENTRAL AVE 71913

Subdivision: 17-3S-19W UNPLATTED HOT SPRINGS

Block/Lot: N/A / N/A

S-T-R: 17-03S-19W

Size (Acres): 1.85

Legal: LIST PT SE SE

#### Land

| Total 1.85    |       |
|---------------|-------|
| 168 X 473     | Acres |
| Land Use Size | Units |