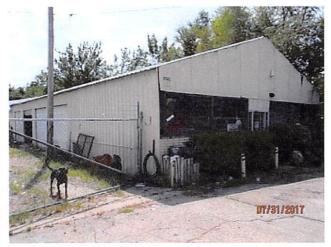

### **Details for Commercial Card 1**

Business Name(s): PERFORMANCE TOYS

Number of Units: N/A Total Floor Area: 4328

Site Work: Prep; Floor Cover: N/A

Foundation: N/A Ceilings: 00

Floor Structure: N/A Interior Finish: N/A

Structure Frame: Steel Insulation: N/A

Exterior Walls: N/A Appliances: 00

Ext. Wall Load: NonLoadB

Roof Structure: N/A

Roof Cover: N/A

Plumbing: Sink N/A N/A

Electrical: Avg.B Qual.2

Misc: 00 01 02 08

## **Building: 1**

| Age/YC | Condition | Effective Age | Stories | Grade |
|--------|-----------|---------------|---------|-------|
| 1998   | Average   | 20            | 1       | S4    |
|        |           |               |         |       |

| Avg Floor Area:   | 4328 | Common Wall:      | N/A  |
|-------------------|------|-------------------|------|
| Avg Perimeter:    | 315  | Total Floor Area: | 4328 |
| No. Floors:       | 1    | Total Height:     | 10   |
| Avg Floor Height: | 10   | Unit Multiplier:  | N/A  |

|           | Occupancy                | Heating/Cooling | Sprinkler |
|-----------|--------------------------|-----------------|-----------|
| Primary   | Garages - Service (100%) | 00 (100%)       | N/A       |
| Secondary | N/A                      | N/A             | N/A       |