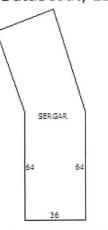

## **Property Information**

Physical Address: CENTRAL (OFF) AVE

Subdivision: 17-3S-19W UNPLATTED HOT SPRINGS

Block/Lot: N/A / N/A

S-T-R: 17-03S-19W

Size (Acres):

Legal: PT SE SE

### Land

| Land Use | Size  | Units |
|----------|-------|-------|
| N/A      | 2.500 | Acres |
| Total    | 2.50  |       |