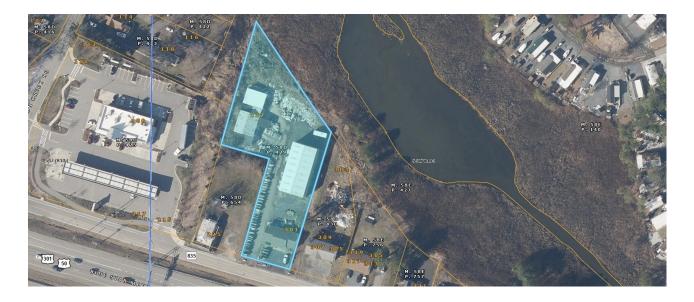

#### **PROPERTY OVERVIEW**

Discover the ultimate leasing opportunity with this exceptional property. Located directly on the very busy Route 50. This property features an office building that spans 2,000 square feet, a 5,000 square foot warehouse building, and a 3,000 square foot dedicated manufacturing building. Totaling an impressive 10,000 square feet!

#### **PROPERTY HIGHLIGHTS**

- Great Visibility
- High Traffic
- 4 Drive Ins
- Profitable Business for Sale

Zoning:

UC