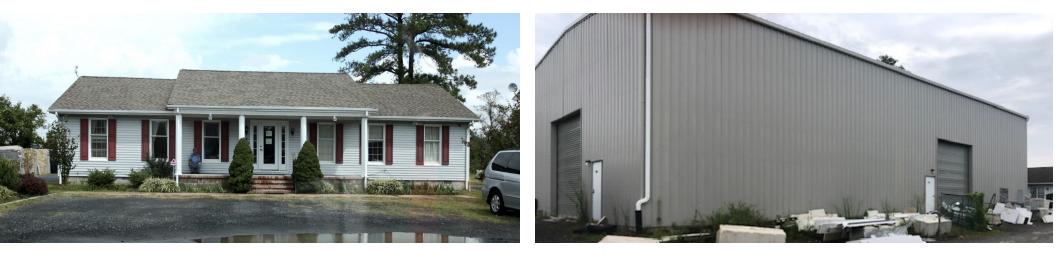

#### **PROPERTY OVERVIEW**

Discover the ultimate leasing opportunity with this exceptional property. Located directly on the very busy Route 50. This property features an office building that spans 2,000 square feet, a 5,000 square foot warehouse building, and a 3,000 square foot dedicated manufacturing building. Totaling an impressive 10,000 square feet!

#### **PROPERTY HIGHLIGHTS**

- Great Visibility
- High Traffic
- 4 Drive Ins
- Profitable Business for Sale

Zoning:

UC