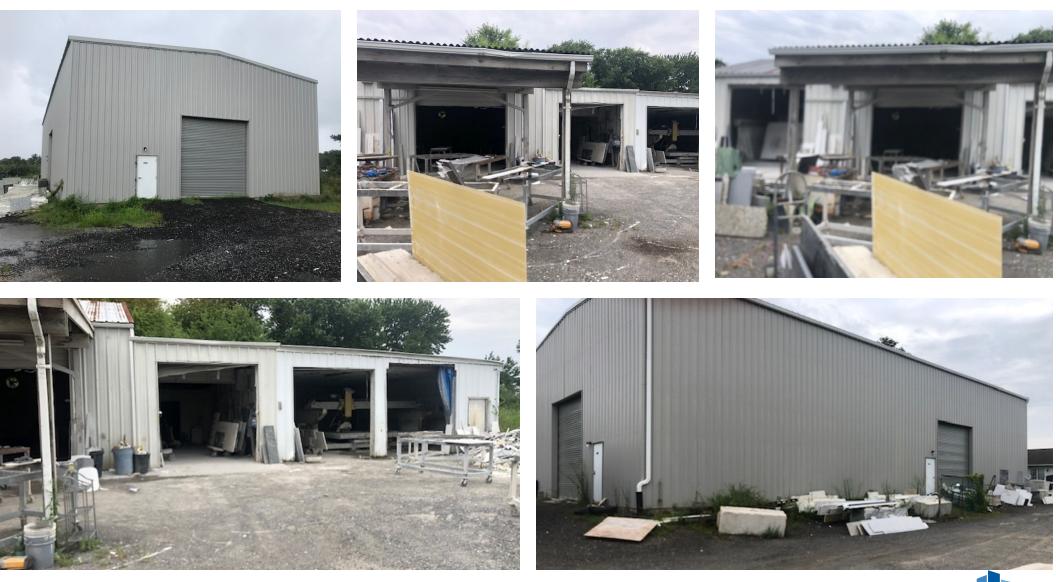

#### **PROPERTY OVERVIEW**

Discover the ultimate leasing opportunity with this exceptional property. Located directly on the very busy Route 50. This property features an office building that spans 2,000 square feet, a 5,000 square foot warehouse building, and a 3,000 square foot dedicated manufacturing building. Totaling an impressive 10,000 square feet!

#### **PROPERTY HIGHLIGHTS**

- Great Visibility
- High Traffic
- 4 Drive Ins
- Profitable Business for Sale

Zoning:

UC

#### **AVAILABLE SPACES**

| SUITE                  | TENANT    | SIZE (SF) | LEASE TYPE | LEASE RATE        | DESCRIPTION |
|------------------------|-----------|-----------|------------|-------------------|-------------|
| Office Building        | Available | 2,000 SF  | NNN        | \$3,000 per month | -           |
| Warehouse Building     | Available | 5,000 SF  | NNN        | \$5,000 per month | -           |
| Manufacturing Building | Available | 3,000 SF  | NNN        | \$3,750 per month | -           |