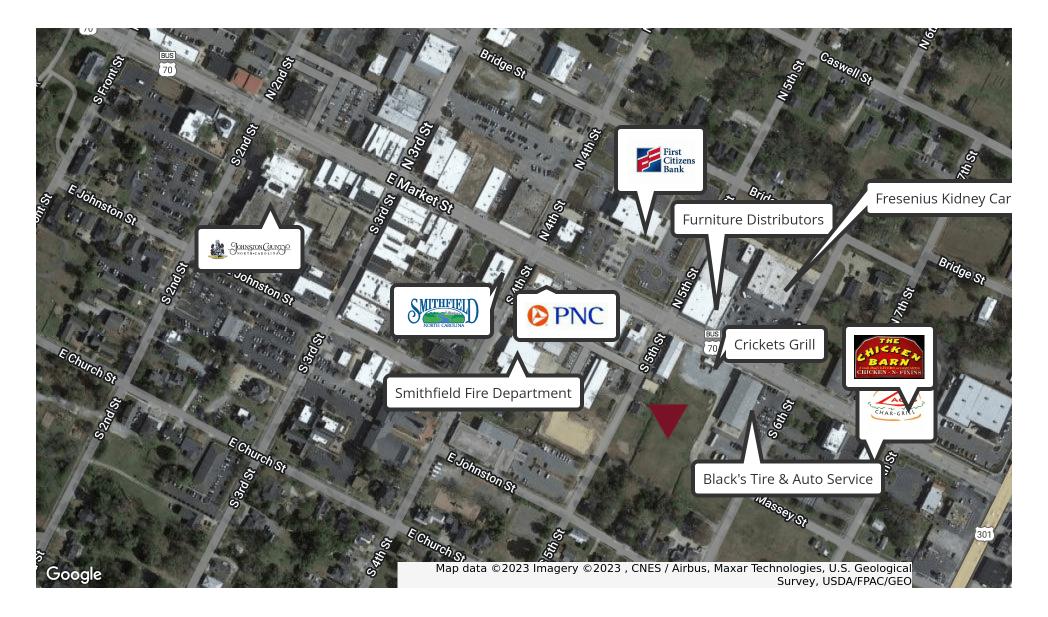

#### **PROPERTY OVERVIEW**

Opportunity for small town living with the ability to walk to any of the downtown business in the area. Property rezoned for mixed use would be well received by the planning department. Consists of 2 tracts one that is approximately .34 ac. fronting S. Sixth Street. Market street tract has 200 ft of road frontage.

#### PROPERTY HIGHLIGHTS

- Heart of downtown Smithfield
- Has 200 ft. of road frontage on Market Street
- Sidewalk
- · Convenient for downtown living and shopping
- 2nd tract fronts 6th street