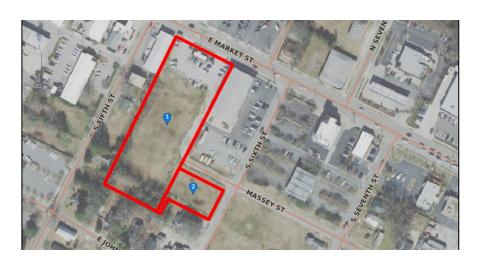

#### **PROPERTY OVERVIEW**

Opportunity for small town living with the ability to walk to any of the downtown business in the area. Property rezoned for mixed use would be well received by the planning department. Consists of 2 tracts one that is approximately .34 ac. fronting S. Sixth Street. Market street tract has 200 ft of road frontage.

#### PROPERTY HIGHLIGHTS

- Heart of downtown Smithfield
- Has 200 ft. of road frontage on Market Street
- Sidewalk
- · Convenient for downtown living and shopping
- 2nd tract fronts 6th street