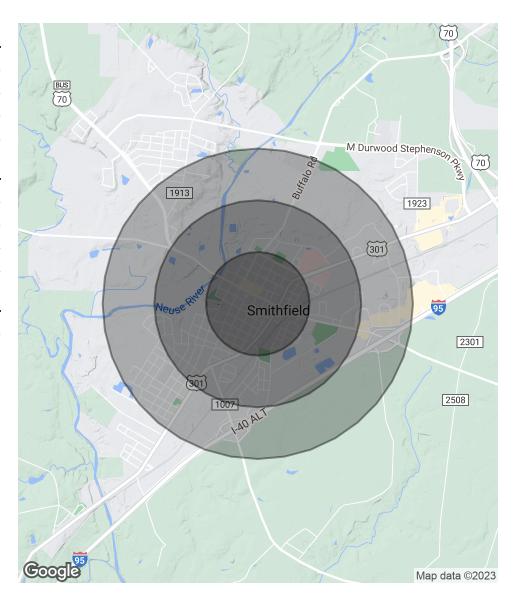

# 509 E. MARKET STREET • SMITHFIELD, NC 27577

| 0.5 MILES | 1 MILE                                           | 1.5 MILES                                                                                       |
|-----------|--------------------------------------------------|-------------------------------------------------------------------------------------------------|
| 1,605     | 3,552                                            | 5,733                                                                                           |
| 48.1      | 46.5                                             | 47.2                                                                                            |
| 49.5      | 46.6                                             | 45.9                                                                                            |
| 38.6      | 40.2                                             | 43.4                                                                                            |
|           |                                                  |                                                                                                 |
| 0.5 MILES | 1 MILE                                           | 1.5 MILES                                                                                       |
| 730       | 1,578                                            | 2,583                                                                                           |
| 2.2       | 2.3                                              | 2.2                                                                                             |
| \$35,772  | \$43,115                                         | \$52,534                                                                                        |
| \$174,847 | \$168,015                                        | \$165,848                                                                                       |
|           | 1,605 48.1 49.5 38.6  0.5 MILES 730 2.2 \$35,772 | 1,605 3,552 48.1 46.5 49.5 46.6 38.6 40.2  0.5 MILES 1 MILE 730 1,578 2.2 2.3 \$35,772 \$43,115 |

#### **TRAFFIC COUNTS**

/day

<sup>\*</sup> Demographic data derived from 2020 ACS - US Census