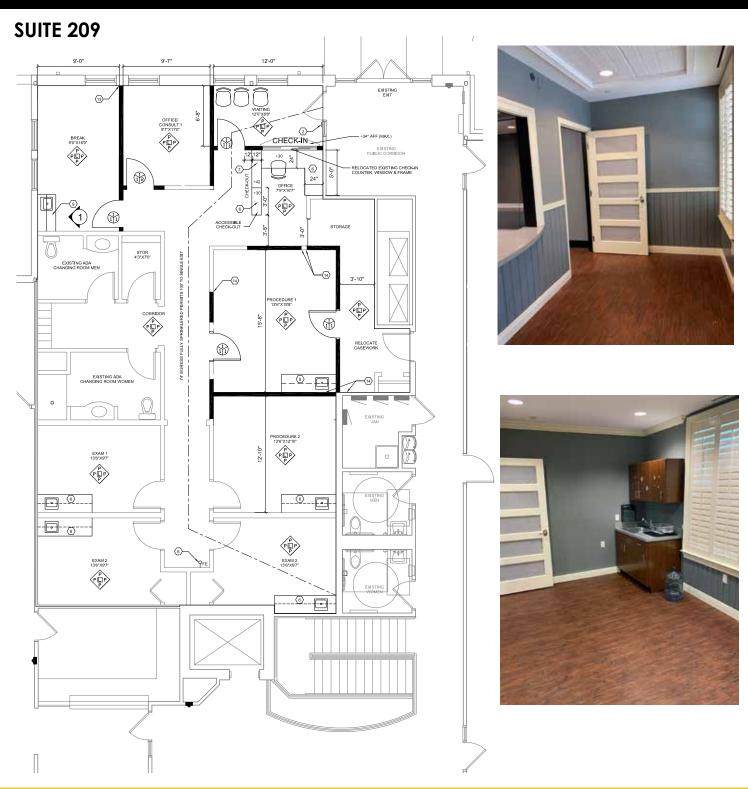

#### PROPERTY HIGHLIGHTS

- Suite 200 = 2,440 SF
- Suite 209 = 2,354 SF
- \$24.00/SF NNN
- Beautifully finished suites with high-end finishes
- Located within 5 miles of Forbes and UPMC Hospitals

|                   | I /V\I    | 3 /VII   |
|-------------------|-----------|----------|
| Population        | 2,899     | 22,141   |
| Households        | 1,169     | 9,000    |
| Median HH Income  | \$103,583 | \$85,382 |
| Daytime Employees | 4,834     | 11,887   |