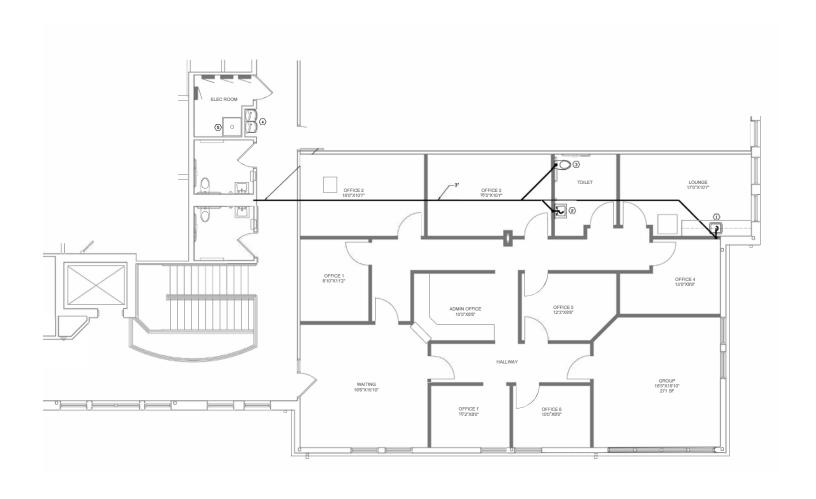

pitals

|                   | I /V\I    | 3 /VII   |
|-------------------|-----------|----------|
| Population        | 2,899     | 22,141   |
| Households        | 1,169     | 9,000    |
| Median HH Income  | \$103,583 | \$85,382 |
| Daytime Employees | 4,834     | 11,887   |

### FOR MORE INFORMATION

Janine DiLoreto janined@harvestcre.com

724.454.4702

HARVEST COMMERCIAL REAL ESTATE SERVICES

4848 Route 8, Unit 2 | Allison Park, PA 15101 www.harvestcre.com









# FOR LEASE | OFFICE/MEDICAL SPACE

## **MURRYSVILLE**





FOR MORE INFORMATION

Janine DiLoreto janined@harvestcre.com

724.454.4702

HARVEST COMMERCIAL REAL ESTATE SERVICES

4848 Route 8, Unit 2 | Allison Park, PA 15101 www.harvestcre.com







# FOR LEASE | OFFICE/MEDICAL SPACE

## **MURRYSVILLE**



### **SUITE 200**