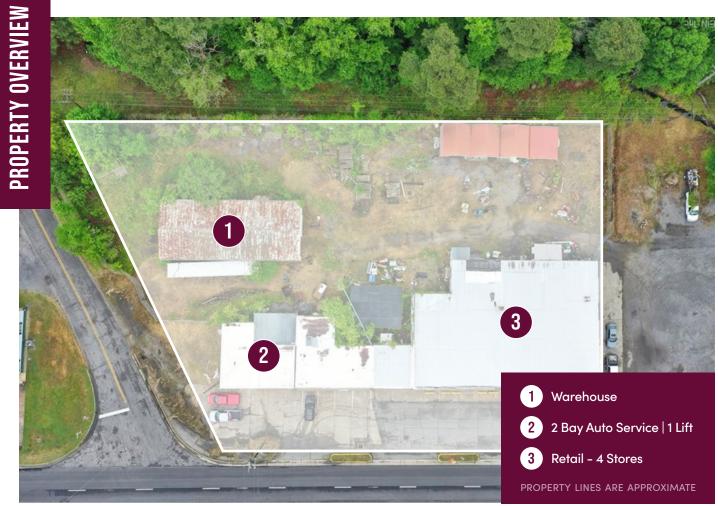

## 35535 GENERAL MAHONE BLVD

IVOR, VA 23866

Ivor Shopping Center 10,756 Square Feet 2.12 Acre Lot

## Michael Amory, Associate Broker, REALTOR®

757-810-2455 • michaelamoryrealtor.com • michael.amory@rwtowne.com

Office: 5857 Harbour View Blvd, Suite 100, Suffolk, VA 23435 • 757-935-9000

| ADDRESS       | 35535 General Mahone Boulevard   Ivor, VA 23866   Southampton County |
|---------------|----------------------------------------------------------------------|
| BUILDING SIZE | 10,756 Square Feet                                                   |
| YEAR BUILT    | 1940                                                                 |
| PARCEL SIZE   | 2.12 Acre Lot                                                        |
| ZONING        | B-2                                                                  |
| SALES PRICE   | \$750,000                                                            |
| SALE TYPE     | Investment or Owner User                                             |