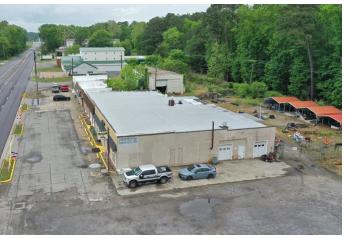

## 35535 GENERAL MAHONE BLVD

IVOR, VA 23866

Ivor Shopping Center 10,756 Square Feet 2.12 Acre Lot

## Michael Amory, Associate Broker, REALTOR®

757-810-2455 • michaelamoryrealtor.com • michael.amory@rwtowne.com

Office: 5857 Harbour View Blvd, Suite 100, Suffolk, VA 23435 • 757-935-9000

| ADDRESS       | 35535 General Mahone Boulevard   Ivor, VA 23866   Southampton County |
|---------------|----------------------------------------------------------------------|
| BUILDING SIZE | 10,756 Square Feet                                                   |
| YEAR BUILT    | 1940                                                                 |
| PARCEL SIZE   | 2.12 Acre Lot                                                        |
| ZONING        | B-2                                                                  |
| SALES PRICE   | \$750,000                                                            |
| SALE TYPE     | Investment or Owner User                                             |