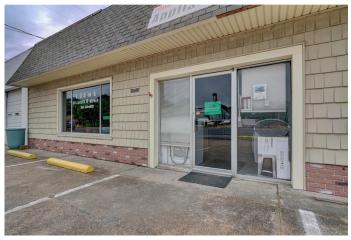

## 35535 GENERAL MAHONE BLVD

IVOR, VA 23866

Ivor Shopping Center 10,756 Square Feet 2.12 Acre Lot

## Michael Amory, Associate Broker, REALTOR®

757-810-2455 • michaelamoryrealtor.com • michael.amory@rwtowne.com

Office: 5857 Harbour View Blvd, Suite 100, Suffolk, VA 23435 • 757-935-9000

| ADDRESS       | 35535 General Mahone Boulevard   Ivor, VA 23866   Southampton County |
|---------------|----------------------------------------------------------------------|
| BUILDING SIZE | 10,756 Square Feet                                                   |
| YEAR BUILT    | 1940                                                                 |
| PARCEL SIZE   | 2.12 Acre Lot                                                        |
| ZONING        | B-2                                                                  |
| SALES PRICE   | \$750,000                                                            |
| SALE TYPE     | Investment or Owner User                                             |