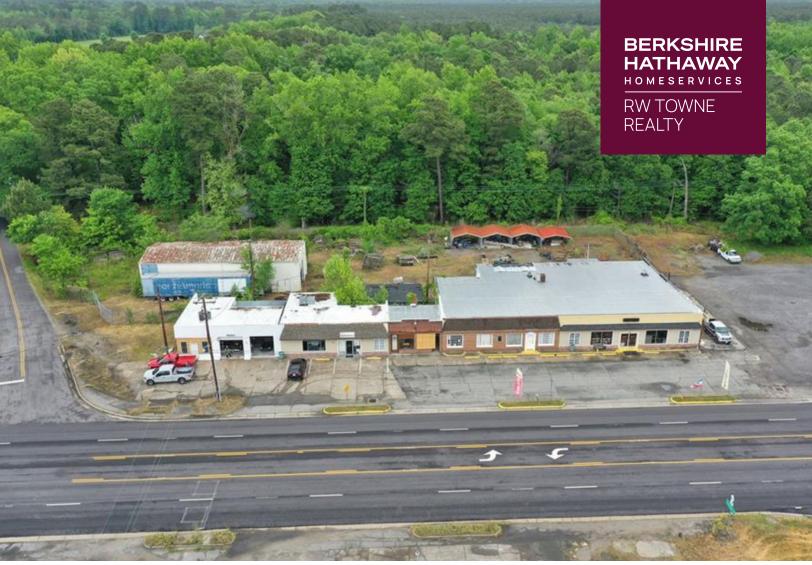

## 35535 GENERAL MAHONE BLVD

IVOR, VA 23866

Ivor Shopping Center 10,756 Square Feet 2.12 Acre Lot

## Michael Amory, Associate Broker, REALTOR®

757-810-2455 • michaelamoryrealtor.com • michael.amory@rwtowne.com

Office: 5857 Harbour View Blvd, Suite 100, Suffolk, VA 23435 • 757-935-9000

| ADDRESS       | 35535 General Mahone Boulevard   Ivor, VA 23866   Southampton County |
|---------------|----------------------------------------------------------------------|
| BUILDING SIZE | 10,756 Square Feet                                                   |
| YEAR BUILT    | 1940                                                                 |
| PARCEL SIZE   | 2.12 Acre Lot                                                        |
| ZONING        | B-2                                                                  |
| SALES PRICE   | \$750,000                                                            |
| SALE TYPE     | Investment or Owner User                                             |