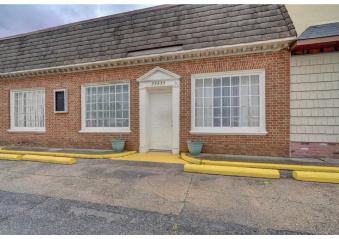

## 35535 GENERAL MAHONE BLVD

IVOR, VA 23866

Ivor Shopping Center 10,756 Square Feet 2.12 Acre Lot

## Michael Amory, Associate Broker, REALTOR®

757-810-2455 • michaelamoryrealtor.com • michael.amory@rwtowne.com

Office: 5857 Harbour View Blvd, Suite 100, Suffolk, VA 23435 • 757-935-9000

| ADDRESS       | 35535 General Mahone Boulevard   Ivor, VA 23866   Southampton County |
|---------------|----------------------------------------------------------------------|
| BUILDING SIZE | 10,756 Square Feet                                                   |
| YEAR BUILT    | 1940                                                                 |
| PARCEL SIZE   | 2.12 Acre Lot                                                        |
| ZONING        | B-2                                                                  |
| SALES PRICE   | \$750,000                                                            |
| SALE TYPE     | Investment or Owner User                                             |