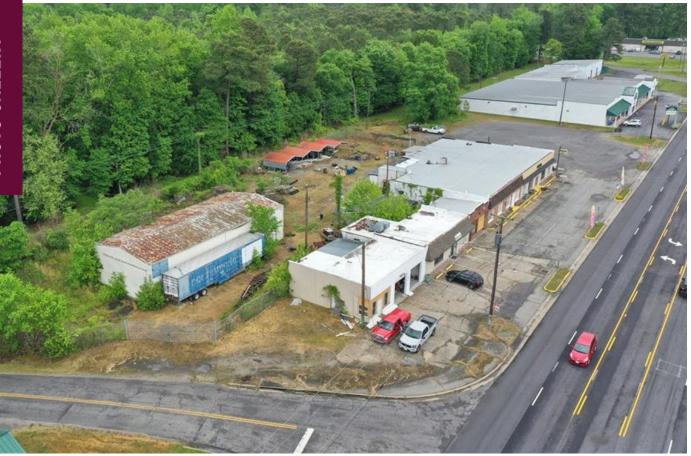

## 35535 GENERAL MAHONE BLVD

IVOR, VA 23866

Ivor Shopping Center 10,756 Square Feet 2.12 Acre Lot

## Michael Amory, Associate Broker, REALTOR®

757-810-2455 • michaelamoryrealtor.com • michael.amory@rwtowne.com

Office: 5857 Harbour View Blvd, Suite 100, Suffolk, VA 23435 • 757-935-9000

| ADDRESS       | 35535 General Mahone Boulevard   Ivor, VA 23866   Southampton County |
|---------------|----------------------------------------------------------------------|
| BUILDING SIZE | 10,756 Square Feet                                                   |
| YEAR BUILT    | 1940                                                                 |
| PARCEL SIZE   | 2.12 Acre Lot                                                        |
| ZONING        | B-2                                                                  |
| SALES PRICE   | \$750,000                                                            |
| SALE TYPE     | Investment or Owner User                                             |