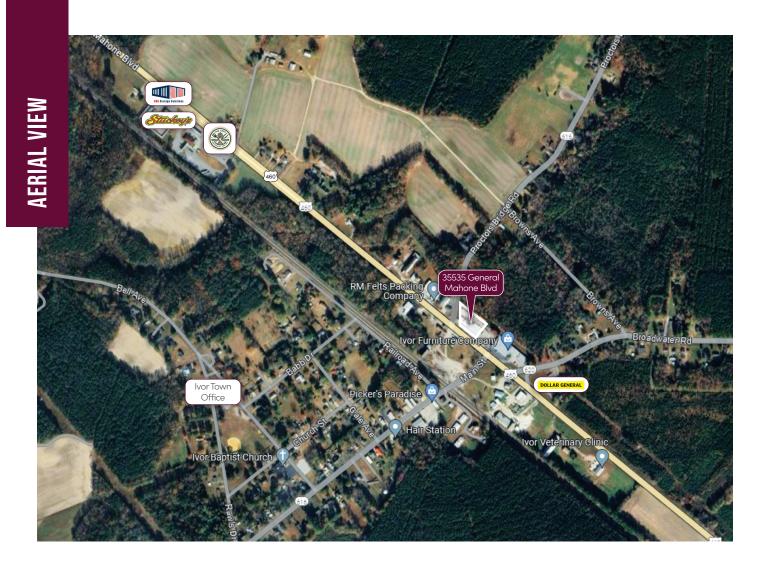

## 35535 GENERAL MAHONE BLVD

IVOR, VA 23866

Ivor Shopping Center 10,756 Square Feet 2.12 Acre Lot

## Michael Amory, Associate Broker, REALTOR®

757-810-2455 • michaelamoryrealtor.com • michael.amory@rwtowne.com

Office: 5857 Harbour View Blvd, Suite 100, Suffolk, VA 23435 • 757-935-9000

| ADDRESS       | 35535 General Mahone Boulevard   Ivor, VA 23866   Southampton County |
|---------------|----------------------------------------------------------------------|
| BUILDING SIZE | 10,756 Square Feet                                                   |
| YEAR BUILT    | 1940                                                                 |
| PARCEL SIZE   | 2.12 Acre Lot                                                        |
| ZONING        | B-2                                                                  |
| SALES PRICE   | \$750,000                                                            |
| SALE TYPE     | Investment or Owner User                                             |

| COLLECTION STREET   | CROSS STREET          | TRAFFIC VOLUME | DISTANCE |
|---------------------|-----------------------|----------------|----------|
| Proctors Bridge Rd  | General Mahone Blvd S | 578            | 0.11 mi  |
| Railroad Ave        | Main St SE            | 60             | 0.12 mi  |
| Main St             | Railroad Ave NE       | 2,374          | 0.14 mi  |
| Broadwater Rd       | Browns Ave NE         | 2,185          | 0.17 mi  |
| General Mahone Blvd | Proctors Bridge Rd SE | 10,994         | 0.23 mi  |
| Babb Dr             | Railroad Ave NE       | 89             | 0.25 mi  |