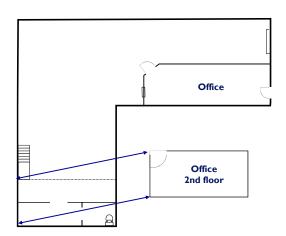

#### Property Information:

- 1,952 sq. ft. total
  - 272 sq. ft. 2nd level office
  - 250 sq. ft. main level office
  - 1,430 sq. ft. warehouse
- 2 parking stalls
- (I) 10' x 12' GL Door
- 16' Clear Height
- Great Central Salt Lake Valley location
- Easy Access to I-15
- NO AUTO SALES, REPAIR, or DETAILING USES