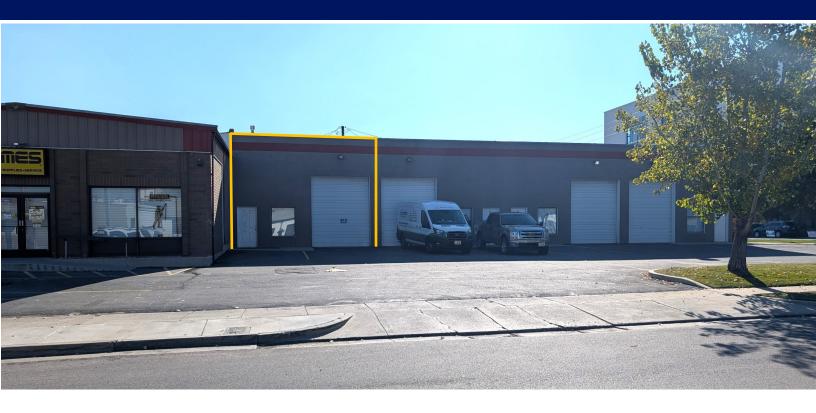

## Warehouse

4125 South Main Street, Suite D Millcreek Utah 84107

#### Property Information:

- 1,952 sq. ft. total
  - 272 sq. ft. 2nd level office
  - 250 sq. ft. main level office
  - 1,430 sq. ft. warehouse
- 2 parking stalls
- (I) 10' x 12' GL Door
- 16' Clear Height
- Great Central Salt Lake Valley location
- Easy Access to I-15
- NO AUTO SALES, REPAIR, or DETAILING USES

#### 4125 South Main Street, Suite D