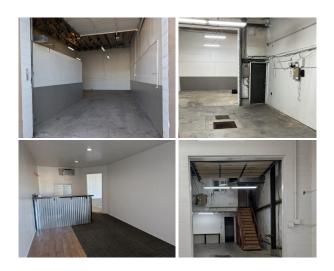

#### Property Information:

- 1,952 sq. ft. total
  - 272 sq. ft. 2nd level office
  - 250 sq. ft. main level office
  - 1,430 sq. ft. warehouse
- 2 parking stalls
- (I) 10' x 12' GL Door
- 16' Clear Height
- Great Central Salt Lake Valley location
- Easy Access to I-15
- NO AUTO SALES, REPAIR, or DETAILING USES