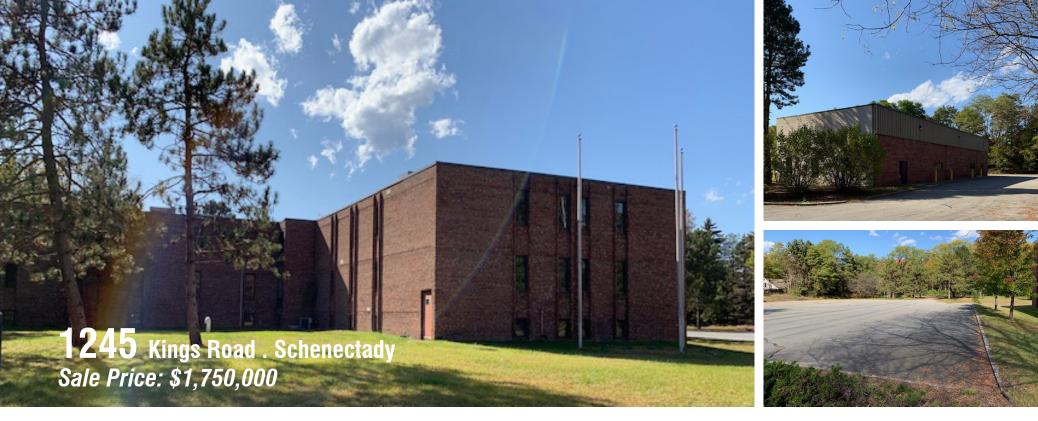

## 4,900 SF - WAREHOUSE SPACE

1245 Kings Road consists of a 20,000 SF, 3-story office building with 8' ceilings. The second property included on the site is a converted warehouse with 4,900 SF with 16' ceilings. The mailing address is Schenectady but the site is located in the Town of Colonie which includes lower taxes for the owner! There is also 2.5 acres of flat yard storage area.