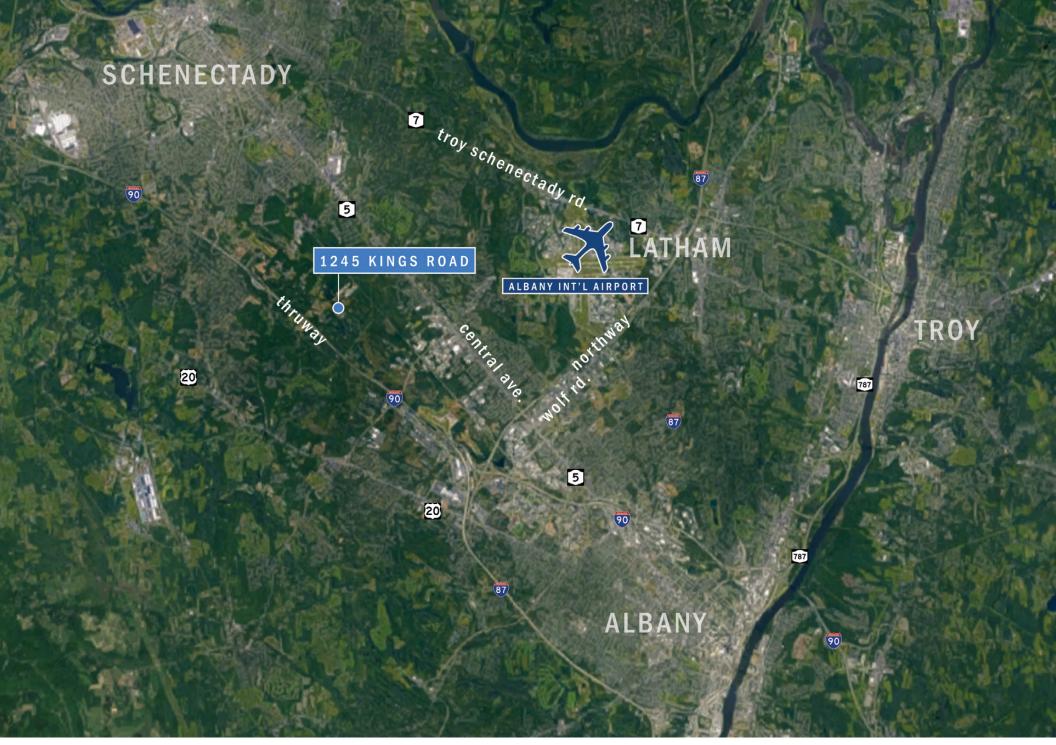

1245 KINGS ROAD

1245 Kings Road is located in Schenectady, NY with Colonie low taxes! Close proximity to Route 155 and also to the Thruway, I-90.