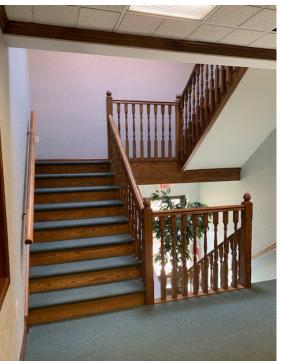

AD

1245 Kings Road is located in Schenectady, NY with Colonie low taxes! Close proximity to Route 155 and also to the Thruway, I-90.



## AVAILABILITY:

20,000 SF - OFFICE SPACE

## 4,900 SF - WAREHOUSE SPACE

1245 Kings Road consists of a 20,000 SF, 3-story office building with 8' ceilings. The second property included on the site is a converted warehouse with 4,900 SF with 16' ceilings. The mailing address is Schenectady but the site is located in the Town of Colonie which includes lower taxes for the owner! There is also 2.5 acres of flat yard storage area.

## **PROPERTY BENEFITS:**

6.74 Acres
Potential to Lease Available
Zoned: Town of Colonie Industrial
75 + Parking Spaces

CONTACT: KRISTEN DIESEL Director of Leasing (0)518.213.1099. (c)518.419.4525 kdiesel@firstcolumbia.com













INTERIOR 1245 KINGS ROAD . SCHENECTADY . INEW YORK . 12303