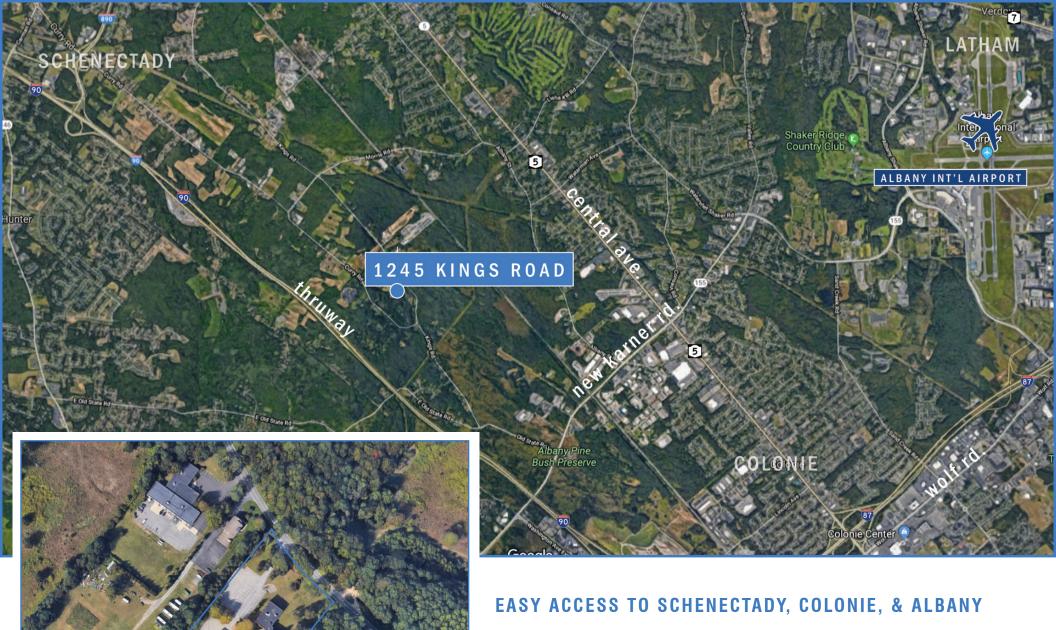

1245 KINGS ROAD

1245 Kings Road is located in Schenectady, NY with Colonie low taxes! Close proximity to Route 155 and also to the Thruway, I-90.