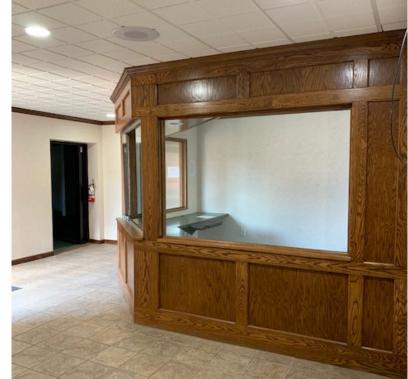

1245 Kings Road is located in Schenectady, NY with Colonie low taxes! Close proximity to Route 155 and also to the Thruway, I-90.



## AVAILABILITY:

20,000 SF - OFFICE SPACE

## 4,900 SF - WAREHOUSE SPACE

1245 Kings Road consists of a 20,000 SF, 3-story office building with 8' ceilings. The second property included on the site is a converted warehouse with 4,900 SF with 16' ceilings. The mailing address is Schenectady but the site is located in the Town of Colonie which includes lower taxes for the owner! There is also 2.5 acres of flat yard storage area.

## **PROPERTY BENEFITS:**

6.74 Acres
Potential to Lease Available
Zoned: Town of Colonie Industrial
75 + Parking Spaces

CONTACT: KRISTEN DIESEL Director of Leasing (0)518.213.1099. (c)518.419.4525 kdiesel@firstcolumbia.com













INTERIOR 1245 KINGS ROAD . SCHENECTADY . INEW YORK . 12303