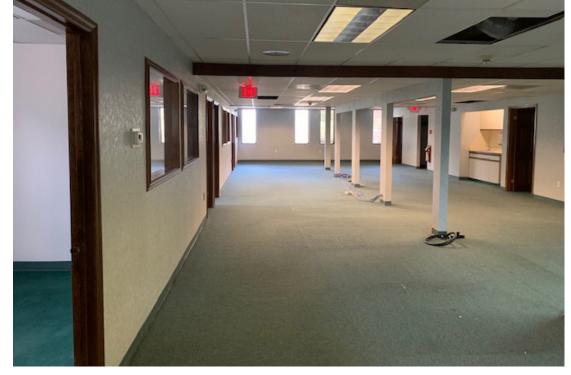

## 4,900 SF - WAREHOUSE SPACE

1245 Kings Road consists of a 20,000 SF, 3-story office building with 8' ceilings. The second property included on the site is a converted warehouse with 4,900 SF with 16' ceilings. The mailing address is Schenectady but the site is located in the Town of Colonie which includes lower taxes for the owner! There is also 2.5 acres of flat yard storage area.

INTERIOR 1245 KINGS ROAD . SCHENECTADY . INEW YORK . 12303