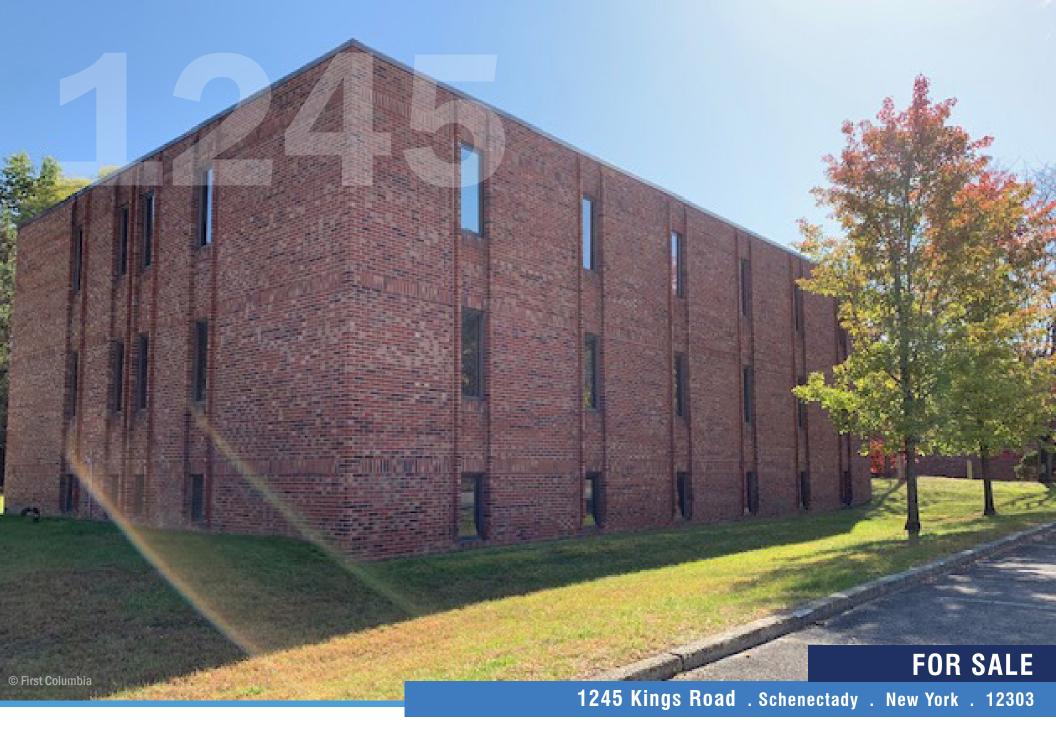

1245 KINGS ROAD

1245 Kings Road is located in Schenectady, NY with Colonie low taxes! Close proximity to Route 155 and also to the Thruway, I-90.

## 4,900 SF - WAREHOUSE SPACE

1245 Kings Road consists of a 20,000 SF, 3-story office building with 8' ceilings. The second property included on the site is a converted warehouse with 4,900 SF with 16' ceilings. The mailing address is Schenectady but the site is located in the Town of Colonie which includes lower taxes for the owner! There is also 2.5 acres of flat yard storage area.