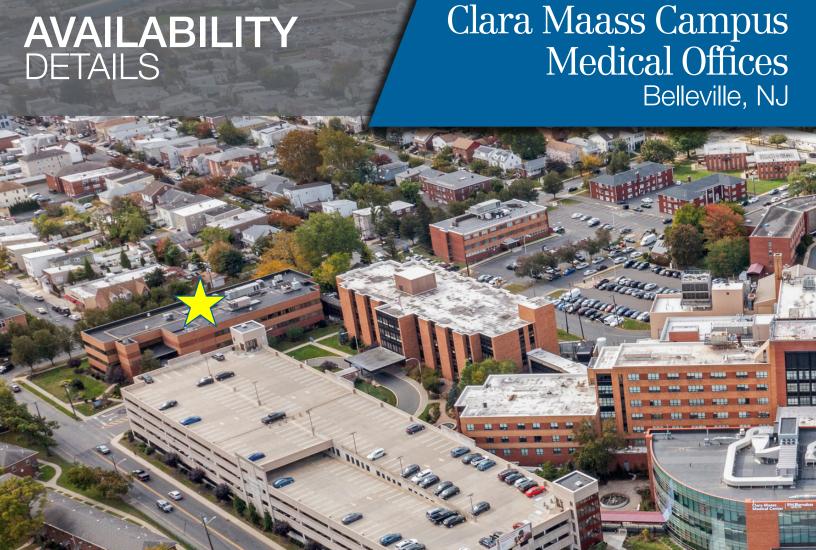

### AVAILABILITY DETAILS

#### Clara Maass Campus Medical Offices Belleville, NJ

#### 36 NEWARK AVE.

• Total building size: 47,842± RSF

Total space available: 6,139± SF

• Suite 128: 1,398± SF

• Suite 320\*: 822± SF

Suite 322\*: 1,427± SF

• Suite 324\*: 1,316± SF

• Suite 326\*: 1,176± SF

#### 50 NEWARK AVE.

| • | Total | building | size: | 26,239± | RSF |
|---|-------|----------|-------|---------|-----|
|   |       |          |       |         |     |

Total space available: 9,898± SF

• Suite 101: 1,638± SF

#### 5 FRANKLIN AVE.

| • | Total | building  | size: | 53. | 062± | RSF   |
|---|-------|-----------|-------|-----|------|-------|
|   | 1000  | Dallallig | 0120. | 00, | 002- | 1 (01 |

| • | Total | space | available: | 13,201± | SF |
|---|-------|-------|------------|---------|----|
|---|-------|-------|------------|---------|----|