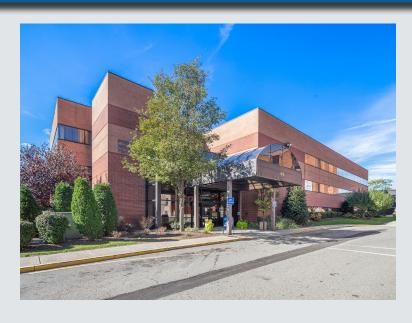

#### 50 NEWARK AVE.

| • | Total | building | size: | 26,239± | RSF |
|---|-------|----------|-------|---------|-----|
|   |       |          |       |         |     |

Total space available: 9,898± SF

• Suite 101: 1,638± SF

• Suite 102: 742± SF

• Suite 205: 2,072± SF

• Suite 301\*: 1,474± SF

• Suite 305\*: 606± SF

• Suite B-1: 731+ SF

• Suite B-3: 1,425± SF

• Suite B-8: 1,210± SF

<sup>\*</sup> Suites 301 & 305 can be combined to total 2,080± SF