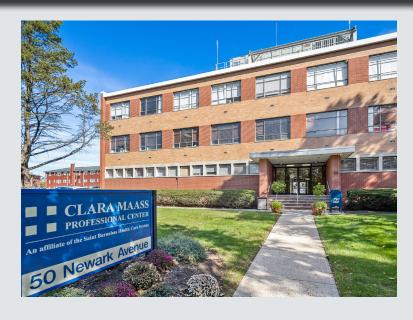

#### 50 NEWARK AVE.

| • | Total | building | size: | 26,239± | RSF |
|---|-------|----------|-------|---------|-----|
|   |       |          |       |         |     |

Total space available: 9,898± SF

• Suite 101: 1,638± SF

• Suite 102: 742± SF

• Suite 205: 2,072± SF

• Suite 301\*: 1,474± SF

• Suite 305\*: 606± SF

• Suite B-1: 731+ SF

• Suite B-3: 1,425± SF

• Suite B-8: 1,210± SF

<sup>\*</sup> Suites 301 & 305 can be combined to total 2,080± SF