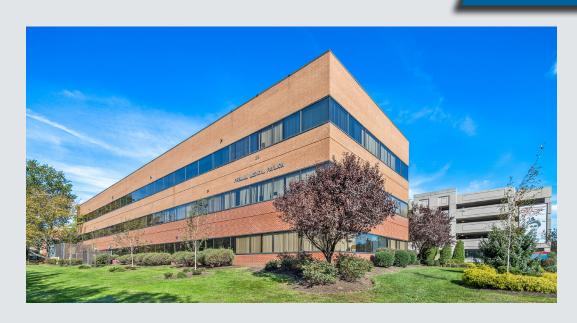

#### 36 NEWARK AVE.

• Total building size: 47,842± RSF

Total space available: 6,139± SF

• Suite 128: 1,398± SF

• Suite 320\*: 822± SF

Suite 322\*: 1,427± SF

• Suite 324\*: 1,316± SF

• Suite 326\*: 1,176± SF

\*Suites 320, 322, 324 & 326 can be combined to total 4,741± SF