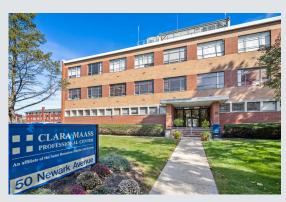

#### 50 NEWARK AVE.

| • | Total | building | size: | 26,239± | RSF |
|---|-------|----------|-------|---------|-----|
|   |       |          |       |         |     |

Total space available: 9,898± SF

• Suite 101: 1,638± SF

• Suite 102: 742± SF

• Suite 205: 2,072± SF

• Suite 301\*: 1,474± SF

• Suite 305\*: 606± SF

• Suite B-1: 731+ SF

• Suite B-3: 1,425± SF

• Suite B-8: 1,210± SF

<sup>\*</sup> Suites 301 & 305 can be combined to total 2,080± SF