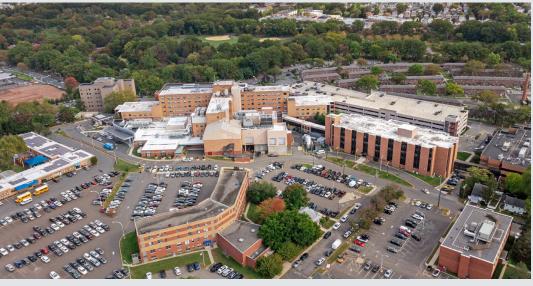

#### 5 FRANKLIN AVE.

| • | Total | building  | size: | 53. | 062± | RSF   |
|---|-------|-----------|-------|-----|------|-------|
|   | 1000  | Dallallig | 0120. | 00, | 002- | 1 (01 |

| • | Total | space | available: | 13,201± | SF |
|---|-------|-------|------------|---------|----|
|---|-------|-------|------------|---------|----|

| • Suite 302+310: | 3,833± SF |
|------------------|-----------|
|------------------|-----------|

- Suite 305: 2,157± SF
- Suite 409: 826± SF
- Suite 503: 1,347± SF
- Suite 510: 1,407± SF
- Suite 609B: 2,071± SF
- Suite 610: 1,560± SF