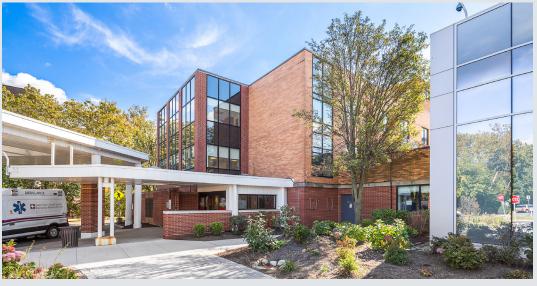

#### 5 FRANKLIN AVE.

| • | Total | building  | size: | 53. | 062± | RSF   |
|---|-------|-----------|-------|-----|------|-------|
|   | 1000  | Dallallig | 0120. | 00, | 002- | 1 (01 |

| • | Total | space | available: | 13,201± | SF |
|---|-------|-------|------------|---------|----|
|---|-------|-------|------------|---------|----|

| • Suite 302+310: | 3,833± SF |
|------------------|-----------|
|------------------|-----------|

- Suite 305: 2,157± SF
- Suite 409: 826± SF
- Suite 503: 1,347± SF
- Suite 510: 1,407± SF
- Suite 609B: 2,071± SF
- Suite 610: 1,560± SF