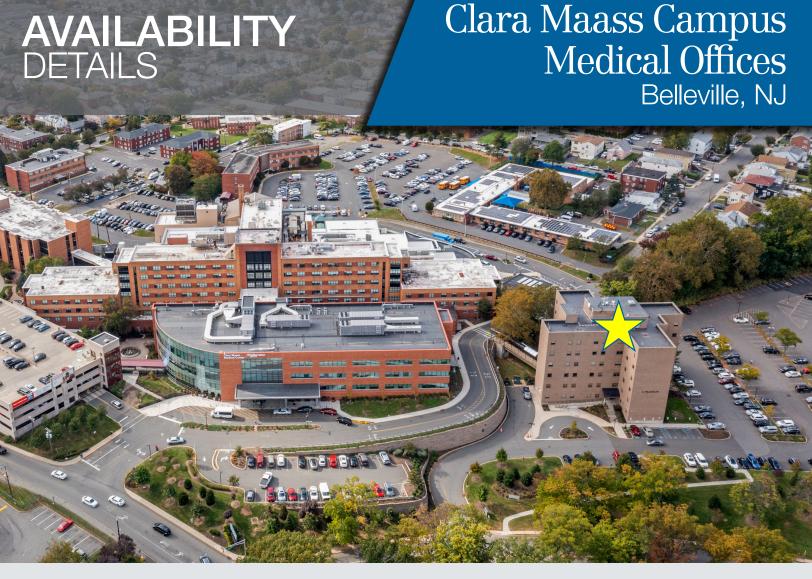

# FOR LEASE VARIOUS SUITE SIZES MEDICAL OFFICE

#### Clara Maass Campus Medical Offices Belleville, NJ

#### Campus Features

- 606 29,238± SF available for lease
- Fully accredited acute care facility offering world-class medical treatment
- Part of RWJ Barnabas Health
- Services and programs include: comprehensive cancer center, breast health and disease management center, radiation oncology department, emergency services, cardiac services
- Ample on-site parking