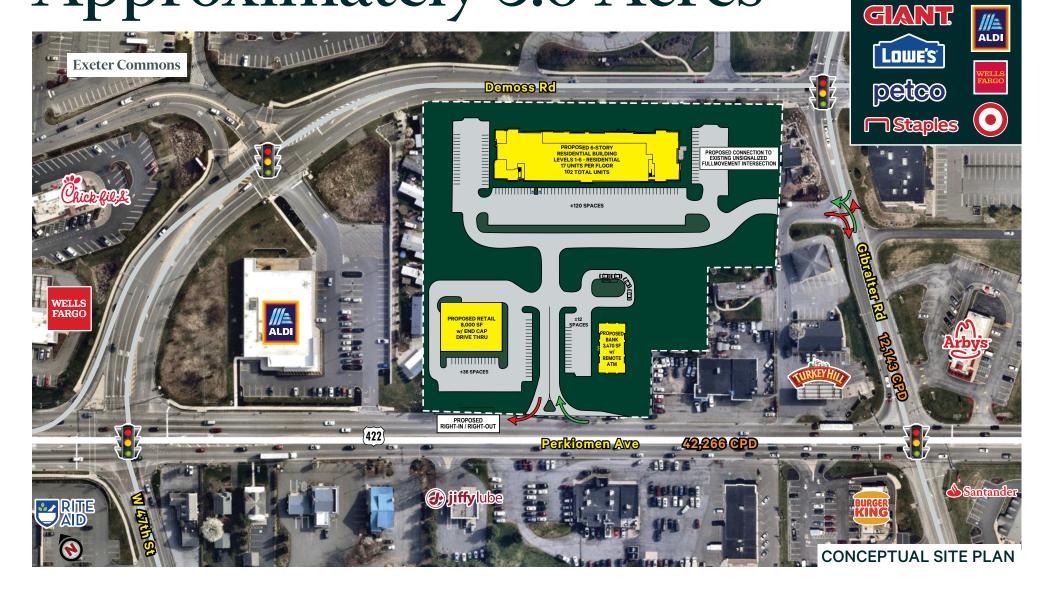

Exeter Township Redevelopment Approximately 5.6 Acres



### **Exeter Township Approximately 5.6 Acres Redevelopment**

For Sale or Lease

4851 Perkiomen Avenue | Reading, PA 19606



<sup>© 2024</sup> CBRE, Inc. All rights reserved. This information has been obtained from sources believed reliable, but has not been verified for accuracy or completeness. You should conduct a careful, independent investigation of the property and verify all information. Any reliance on this information is solely at your own risk. CBRE and the CBRE logo are service marks of CBRE, Inc. All other marks displayed on this document are the property of their respective owners, and the use of such logos does not imply any affiliation with or endorsement of CBRE. Photos herein are the property of their respective owners. Use of these images without the express written c