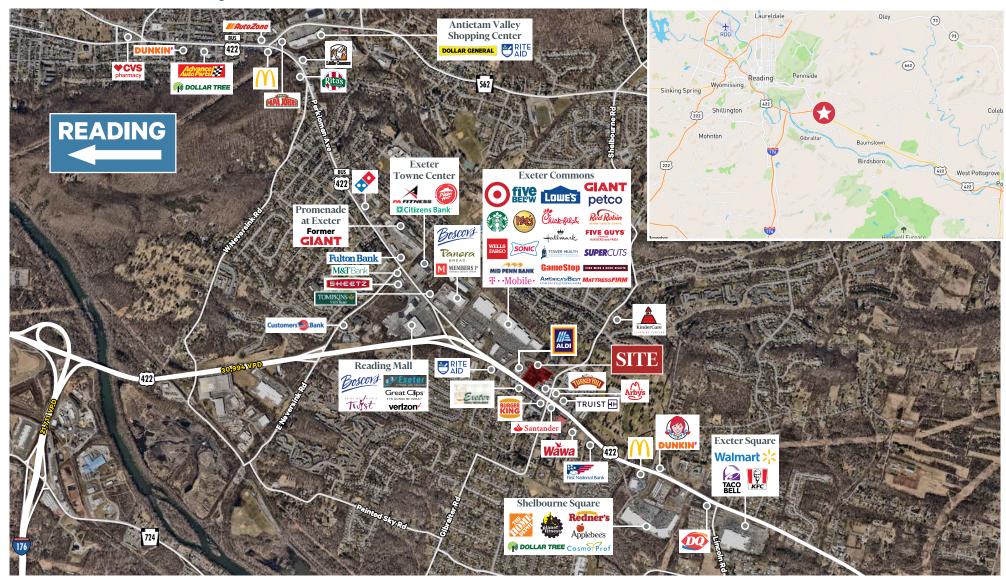

ll rights reserved. This information has been obtained from sources believed reliable, but has not been verified for accuracy or completeness. You should conduct a careful, independent investigation of the property and verify all information. Any reliance on this information is solely at your own risk. CBRE and the CBRE logo are service marks of CBRE, Inc. All other marks displayed on this document are the property of their respective owners, and the use of such logos does not imply any affiliation with or endorsement of CBRE. Photos herein are the property of their respective owners. Use of these images without the express written consent of the owner is prohibited.

# **Exeter Township Approximately 5.6 Acres Redevelopment**

For Sale or Lease

4851 Perkiomen Avenue | Reading, PA 19606



## **Contact Us**

### **Jeffrey Cohen**

Executive Vice President 484 567 2368 jeffrey.cohen@cbre.com Licensed: DE, PA Licensed Salesperson: NJ

#### **Nelson Wax**

Vice President 484 567 3347 nelson.wax@cbre.com Licensed: DE, PA Licensed Salesperson: NJ

### CBRE, Inc.

T 610 834 8000 F 610 834 1793 Licensed Real Estate Broker www.cbre.us/PhiladelphiaRetail