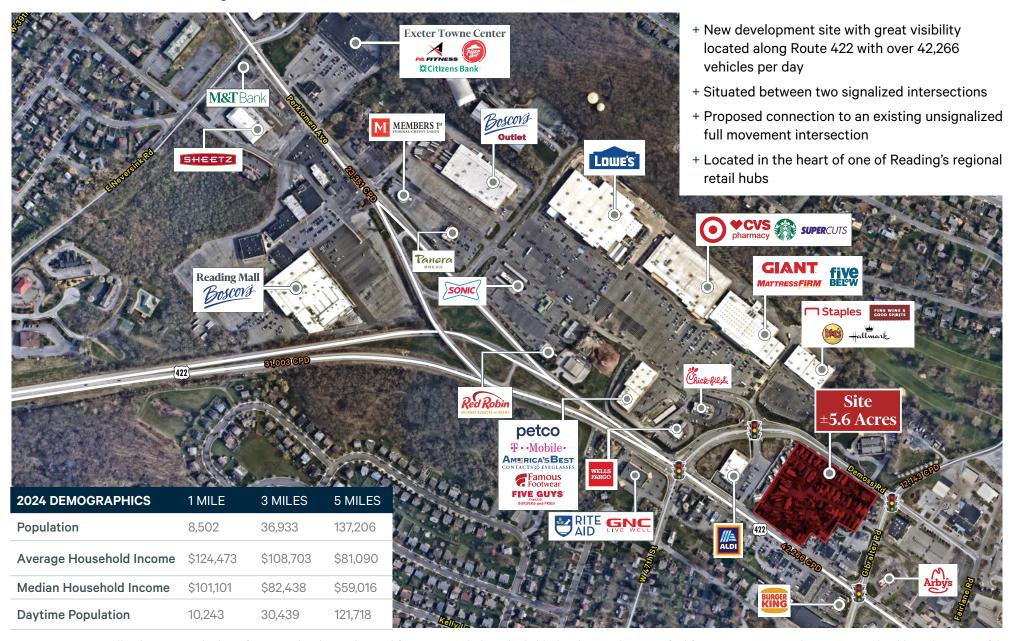

Exeter Township Redevelopment Approximately 5.6 Acres



### **Exeter Township Approximately 5.6 Acres Redevelopment**

For Sale or Lease

4851 Perkiomen Avenue | Reading, PA 19606



<sup>© 2024</sup> CBRE, Inc. All rights reserved. This information has been obtained from sources believed reliable, but has not been verified for accuracy or completeness. You should conduct a careful, independent investigation of the property and verify all information. Any reliance on this information is solely at your own risk. CBRE and the CBRE logo are service marks of CBRE, Inc. All other marks displayed on this document are the property of their respective owners, and the use of such logos does not imply any affiliation with or endorsement of CBRE. Photos herein are the property of their respective owners. Use of these images without the express written consent of the owner is prohibited.

# **Exeter Township Approximately 5.6 Acres Redevelopment**

For Sale or Lease

4851 Perkio