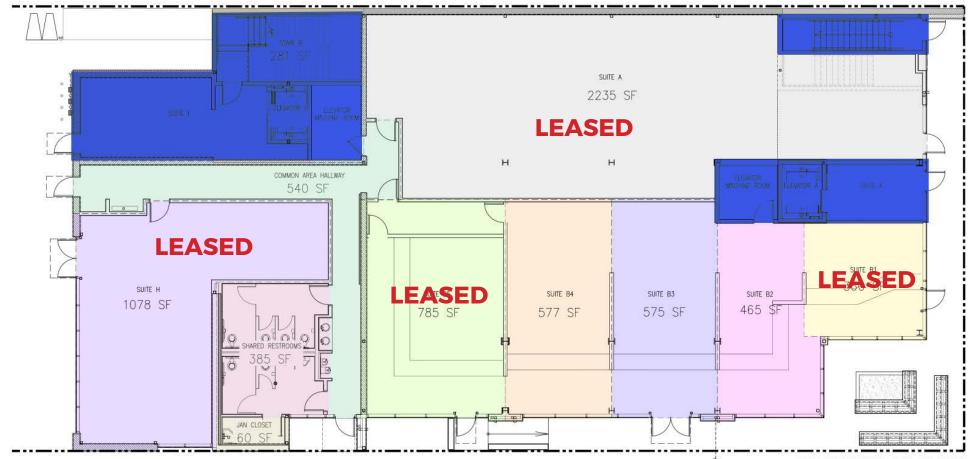

**SECOND FLOOR** 

# SECOND FLOOR PLAN



**GROUND FLOOR** 

## GROUND FLOOR PLAN













ADDITIONAL PHOTOS























THE NEIGHBORS - RETAIL



# AERIAL













### DEMOGRAPHICS

**TOTAL POPULATION:** 

1 MILE: 42,378

2 MILE: 131,015

3 MILE: 251,893

**AVERAGE HOUSEHOLD INCOME:** 

1 MILE: \$133,226

2 MILE: \$133,427

3 MILE: \$134,992

**MEDIAN AGE:** 

1 MILE: 41

2 MILE: 41.5

3 MILE: 41.3

WALK SCORE:

90



#### **DAVID ASCHKENASY**

EXECUTIVE VICE PRESIDENT P 310.272.7381 E DAVIDA@CAGRE.COM LIC. 01714442

#### **DAVID ICKOVICS**

PRINCIPAL
P 310.272.7380
E DJI@CAGRE.COM
LIC. 01315424

#### **TIFFANY LOTZ**

DIRECTOR
P 310.272.7385
E TIFFANY@CAGRE.COM
LIC. 01879870

#### **COMMERCIAL ASSET GROUP**

1801 CENTURY PARK EAST, STE 1550 LOS ANGELES, CA 90067 P 310.275.8222 F 310.275.8223 WWW.CAGRE.COM LI