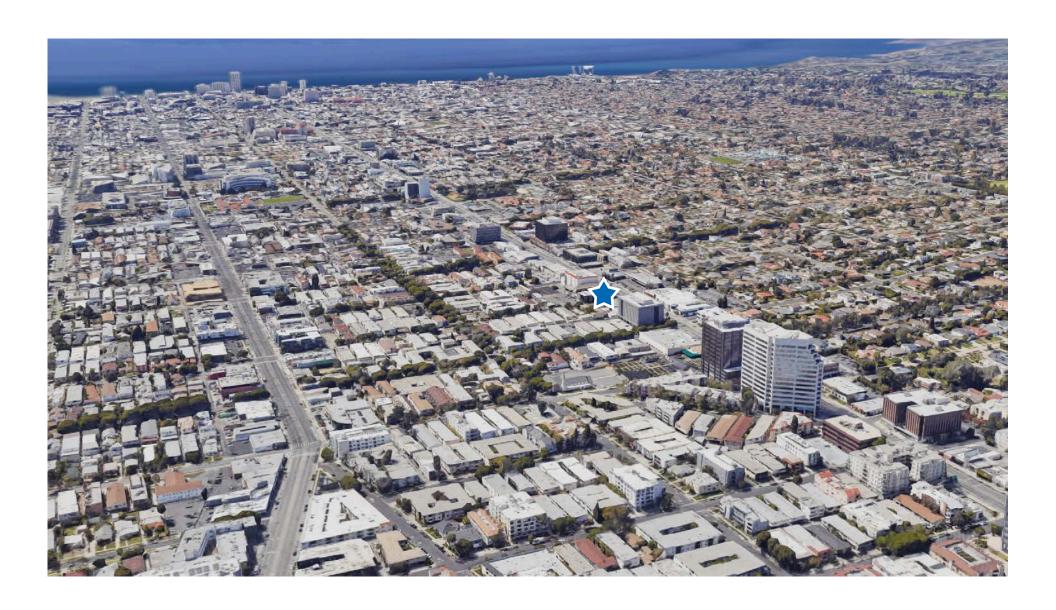

# AERIAL

### DEMOGRAPHICS

**TOTAL POPULATION:** 

1 MILE: 42,378

2 MILE: 131,015

3 MILE: 251,893

**AVERAGE HOUSEHOLD INCOME:** 

1 MILE: \$133,226

2 MILE: \$133,427

3 MILE: \$134,992

**MEDIAN AGE:** 

1 MILE: 41

2 MILE: 41.5

3 MILE: 41.3

WALK SCORE:

90