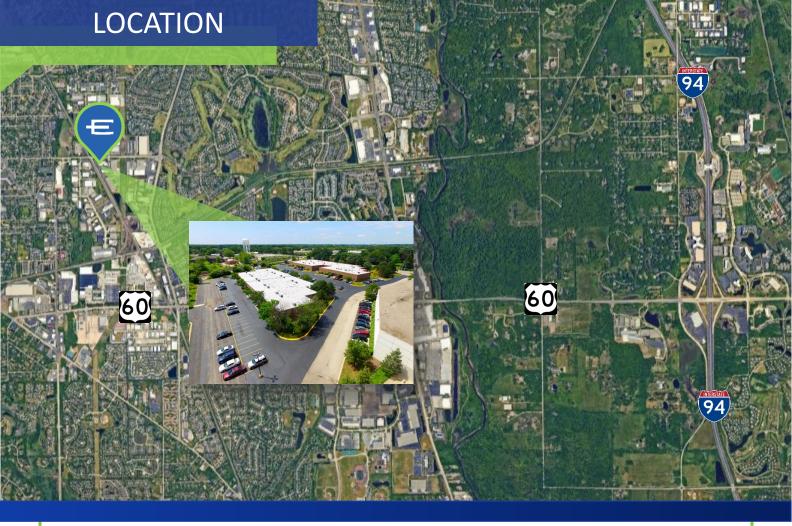

F (Varies)

LOADING: 1 Common Dock | 1 DID (Per Unit)

POWER: 200 Amps

**CEILING HEIGHT: 12' Clear** 

SPRINKLER: Yes

ZONING: M-MU Manufacturing Mixed-Use

**PARKING: Ample** 

CAM: \$2.82 (2025)

RE TAXES: \$1.72 (2025)

LEASE RATE: \$11.00 PSF MG







**Mike Deserto** 224-588-3026 mdeserto@entrecommercial.com ckay@entrecommercial.com elazzara@entrecommercial.com

**Cory Kay** 224-532-2497 **Elisabeth Lazzara** 847-310-4209

The information contained herein is from sources deemed reliable but is submitted subject to errors, omissions and to change of price or terms without notice.

## SITE PLAN



**Facility Highlights** 





The information contained herein is from sources deemed reliable but is submitted subject to errors, omissions and to change of price or terms without notice.





www.entrecommercial.com | 3550 Salt Creek Lane, Suite 104, Arlington Heights, IL 60005



The information contained herein is from sources deemed reliable but is submitted subject to errors, omissions and to change of price or terms without notice.