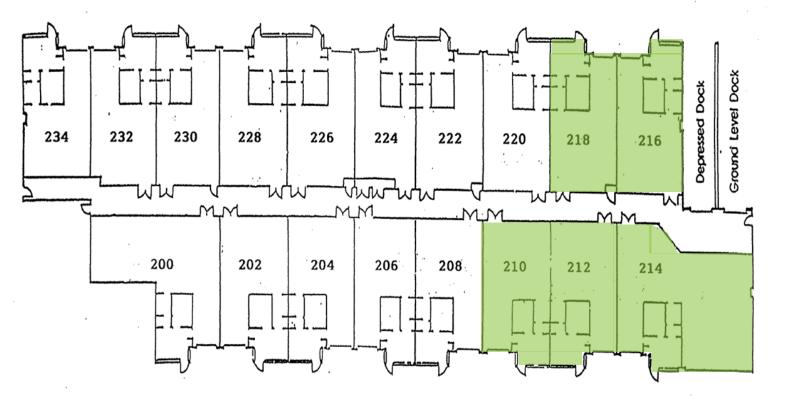

## SITE PLAN

**Facility Highlights** 

The information contained herein is from sources deemed reliable but is submitted subject to errors, omissions and to change of price or terms without notice.

www.entrecommercial.com | 3550 Salt Creek Lane, Suite 104, Arlington Heights, IL 60005

#### BUILDING SIZE: 42,500 SF

AVAILABLE: 1,870 - 10,717 SF Unit 210-214 - 6,997 SF Unit 216-218 - 3,720 SF (Divisible)

OFFICE: 300 SF (Varies)

LOADING: 1 Common Dock | 1 DID (Per Unit)

POWER: 200 Amps

**CEILING HEIGHT: 12' Clear** 