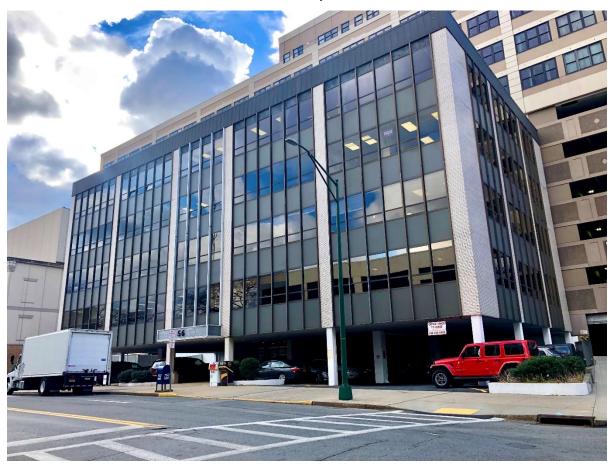

## Conveniently Located in the Heart of Downtown New Rochelle

56 Harrison Street, New Rochelle

## **Property Highlights:**

- Office suites available from +/- 1200, 2528, & 3692 SF with on-site covered parking
- Recently upgraded HVAC with HEPA filters, LED Lights, and operable windows
- Incredibly convenient location with easy access to Metro North and multiple bus routes
- Walk to shopping, dining, banking, and entertainment
- · Experienced Ownership/building management on-site and very attentive
- Flexible lease terms and buildout options