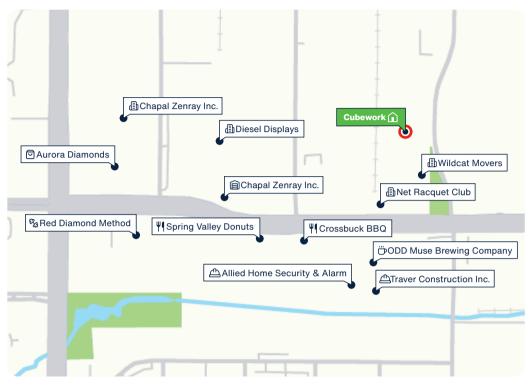

### **Proximity to Key Services**

# **Farmers Branch**

Facility Map

www.cubework.com

◎ 4545 Spring Valley Road, Farmers Branch, TX 75224

& 800-338-6369