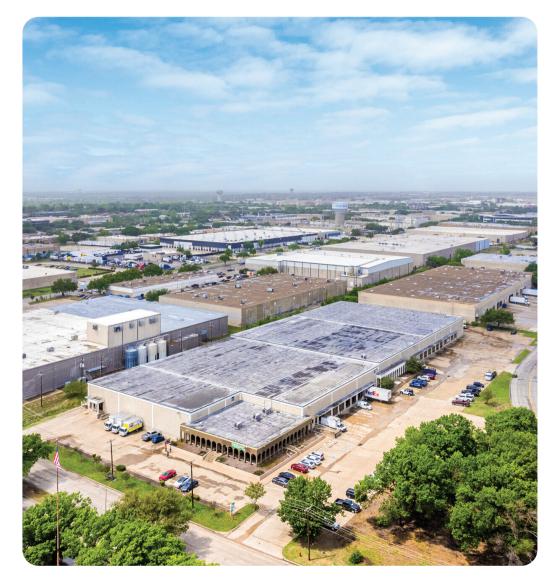

# **Farmers Branch**

Facility Map

www.cubework.com

◎ 4545 Spring Valley Road, Farmers Branch, TX 75224

& 800-338-6369

### **Building Highlights**

Cubework is the nation's premier short-or-long term warehouse provider, we specialize in offering expensive commercial storage, office solutions, and commercial parking without the need for long-term leases. Expand and downsize and never pay for more than what you need.