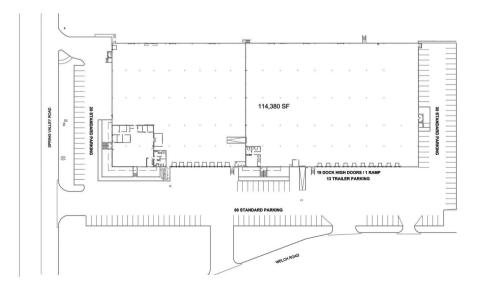

# **Farmers Branch**

Facility Map

www.cubework.com

◎ 4545 Spring Valley Road, Farmers Branch, TX 75224

& 800-338-6369

#### **Property Features**

| RBA             | 114,380 Square Feet        |
|-----------------|----------------------------|
| Site            | 5.59 Acres                 |
| Clear Height    | 22'                        |
| Loading Docks   | <b>1</b> 9 ext             |
| HVAC            | Yes                        |
| Fire Protection | Yes                        |
| Access          | 24/7, Turnkey              |
| Warehouse       | 300 - 108,680 SF Divisible |
| Private Office  | 300 - 5,700 SF Divisible   |