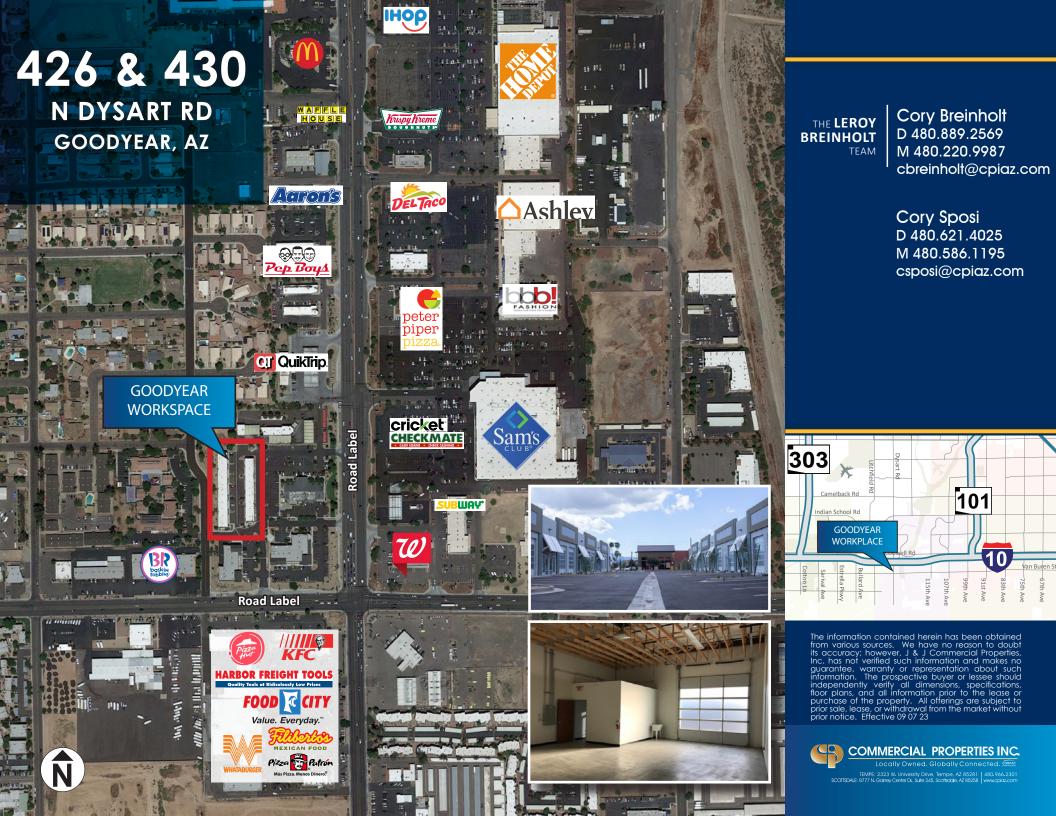

## INDUSTRIAL SUITE FOR LEASE

Flex business park located in a high traffic area. This project is positioned perfectly near stable retail centers and with a tenant mix of e-commerce, contractors, and service providers achieving **diversity and reliable/strong rental income**. New construction with **limited competition**, built with glass fronts and modern construction. **Developed to take advantage of future market trends**.