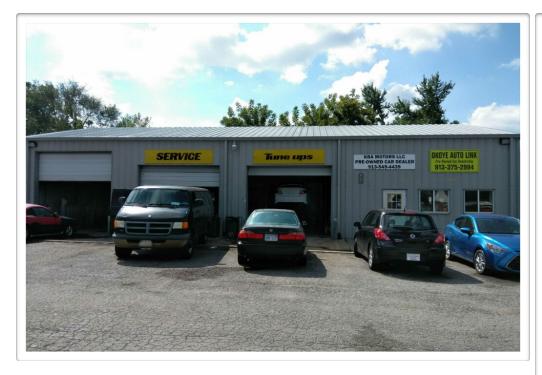

## 7609 LEAVENWORTH RD, KANSAS CITY, KS 66109

A mechanical bay is available for additional rent.

Fully equipped Auto Shop with Collision Repair or a versatile space that can be reconfigured into whatever your business needs may be.

## **Turnkey Business For Lease**

Fully equipped Auto Shop with Collision Repair rental includes shared use of the customer waiting room, 1 office space, handicapped accessible restroom, garage space, extra storage, and a lot accommodating up to 20 cars.