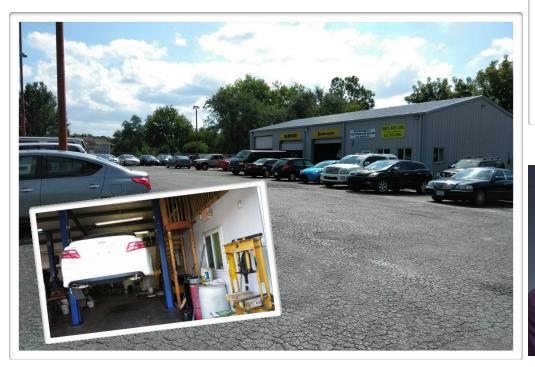

Plus all lift equipment remains:
1 Challenger Wide Truck & Car Lifts - 10,000Lb. Capacity - Model#AB-1437/E10
Tire Mount and DST Wheel Balancer Machine -Model# DST 1000
Tire Changer Machine Air Operated - Model#R0950
1 Transmission and 1 Engine Hoist. I Press Machine.
A huge rack for tire storage.
1 hand pallet jack
Automatic exhaust fan
Dual Industrial Gold Series Air Compressor -Model # CI521E120H DUPLEX
Horizontal Tank 5HP EACH 1Ph 230V
120 Gallon Quiet Compressor