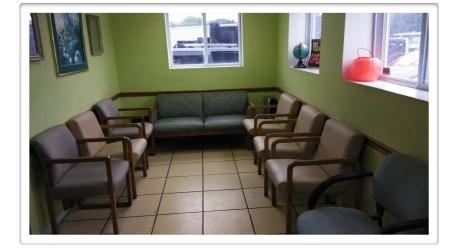

## **Turnkey Business For Lease**

Fully equipped Auto Shop with Collision Repair rental includes shared use of the customer waiting room, 1 office space, handicapped accessible restroom, garage space, extra storage, and a lot accommodating up to 20 cars.