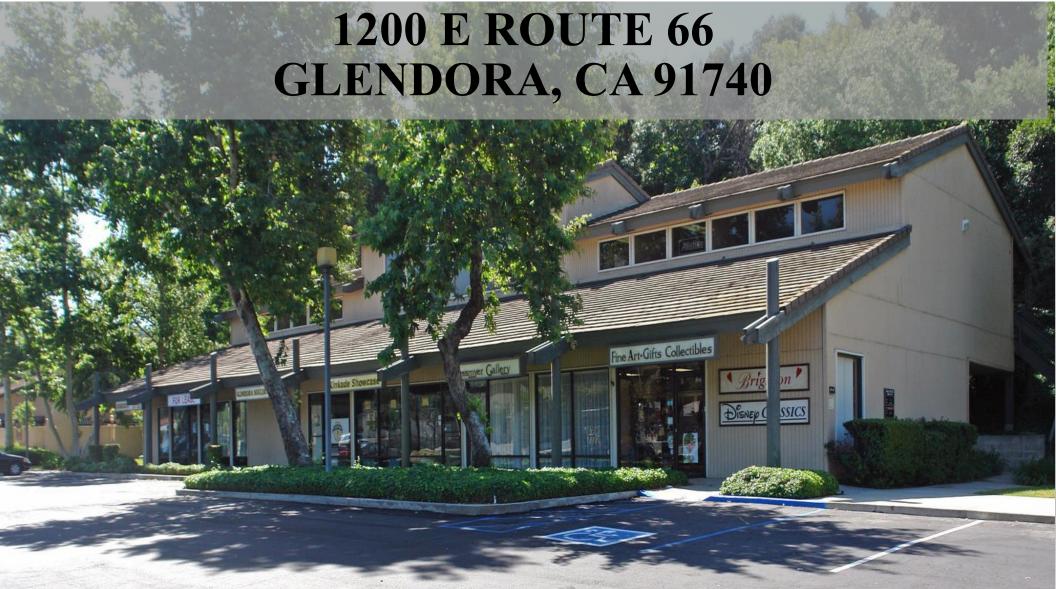

## 1200 E ROUTE 66, GLENDORA, CA

| SUITE   | SQUARE FEET | LEASE RATE   | SUITE NOTES                                         |
|---------|-------------|--------------|-----------------------------------------------------|
| 101-103 | +/- 2,880   | \$1.55 Gross | MULTIPLE OFFICES, BULLPEN, BREAK ROOM ON TWO LEVELS |
| 105     | +/- 640     | \$1.65 Gross | LARGE OPEN OFFICE, ONE PRIVATE OFFICE, KITCHEN      |
| 208-209 | +/- 1,280   | \$1.55 Gross | OPEN OFFICE AREA, PRIVATE OFFICE, KITCHEN           |

## **FEATURES:**

- **\*Excellent Access to 210 and 57 Freeways**
- \* Professionally Managed
- **\*Small Office Suites Available**
- \*Frontage on Route 66

For More Information Please Contact:

Jeff Martindale