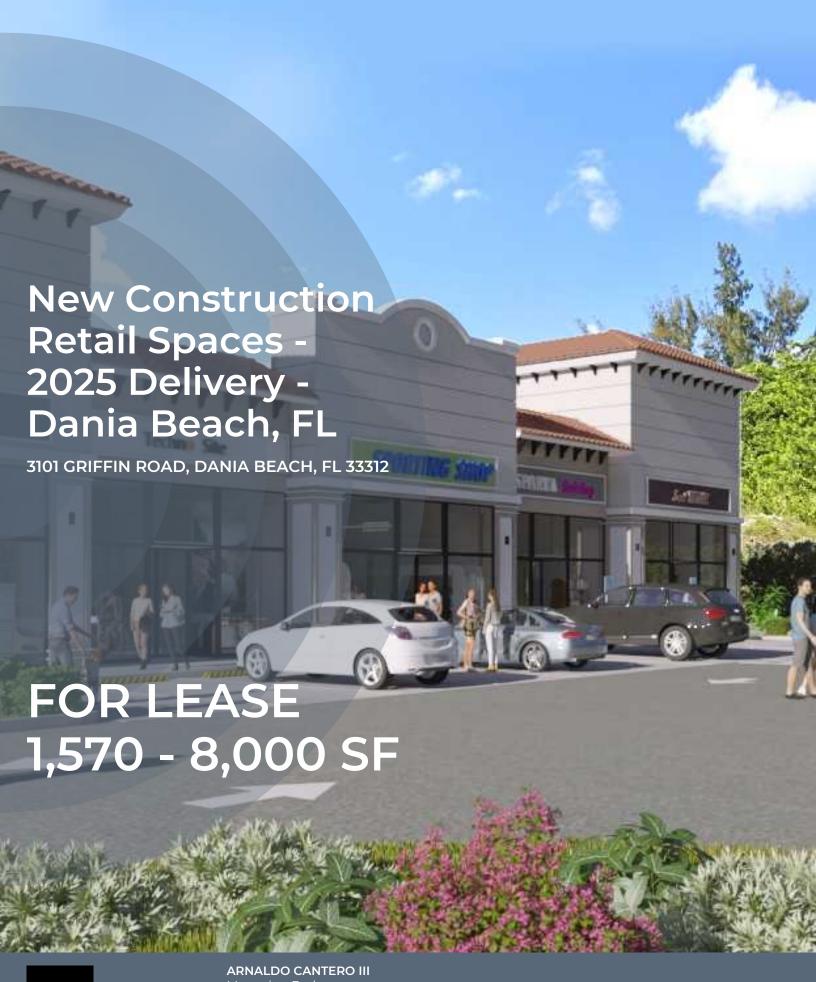

### **Property Summary**

New Construction Retail Spaces /3101 Griffin Road, Dania Beach, FL

### **Property Summary**

Available SF: 1,570 - 7,969
Lot Size: 33,190
Frontage: 300' on Griffin Rd
Year Built: 2020
Parking: 31
Zoning: C-2
Delivery 2025

## Property Overview

Griffin Road Plaza once completed, will deliver an 8,000 SF retail building, estimated to be completed in late 2025. The building will be sub-divided into 5 spaces, with two sizes of 1,600 SF, and 1,570 SF, which can also be combined to accommodate up to 8,000 SF.