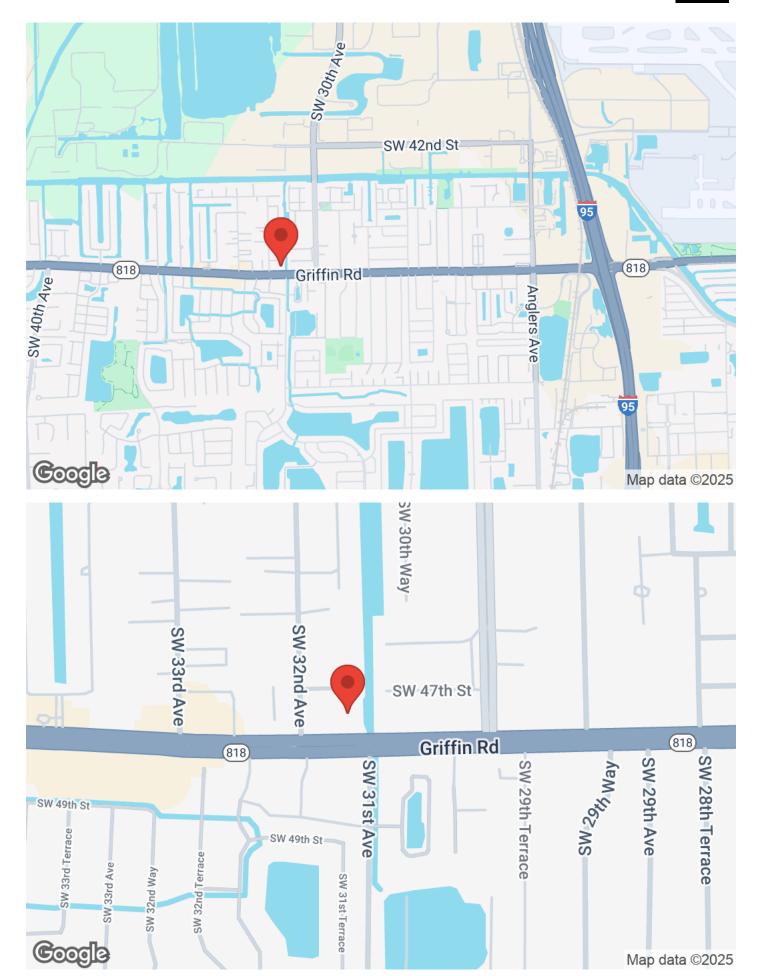

### **Property Summary**

New Construction Retail Spaces /3101 Griffin Road, Dania Beach, FL

### **Location Overview**

The site is located directly across the street from the Publix Supermarket of Oakbridge, and directly abutting the new Autozone on Griffin Road and NW 32nd Avenue, where the HHI within 2 miles is over \$100,000, and the traffic counts are over 35,000 VPD.