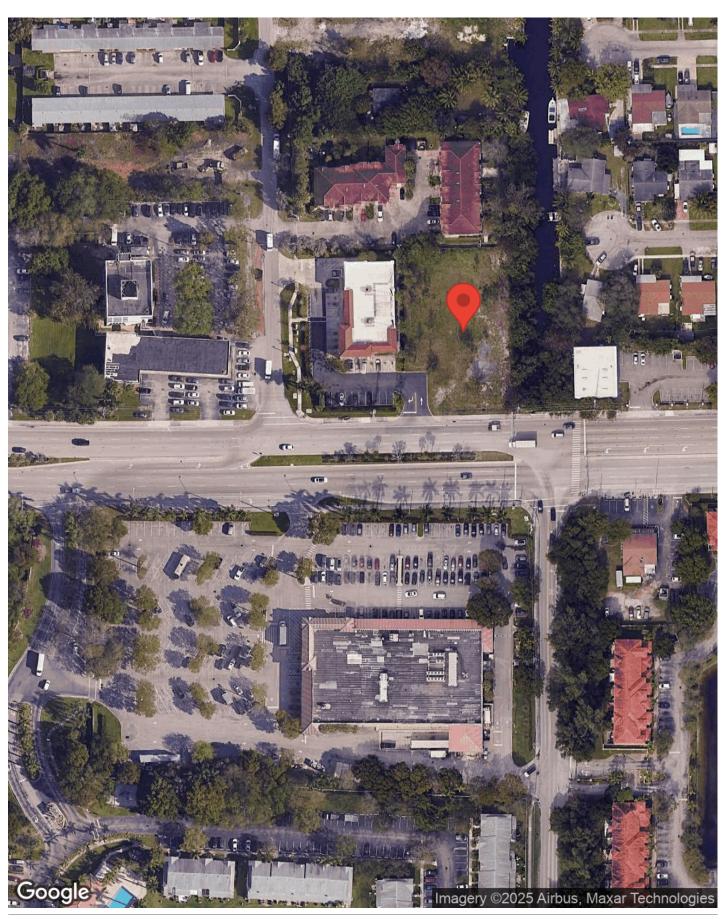

### **Property Summary**

New Construction Retail Spaces /3101 Griffin Road, Dania Beach, FL

## Property Overview

Griffin Road Plaza once completed, will deliver an 8,000 SF retail building, estimated to be completed in late 2025. The building will be sub-divided into 5 spaces, with two sizes of 1,600 SF, and 1,570 SF, which can also be combined to accommodate up to 8,000 SF.