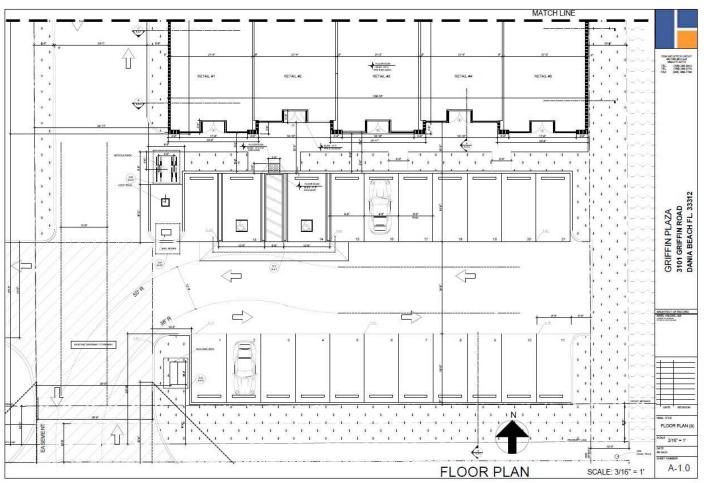

## Property Overview

Griffin Road Plaza once completed, will deliver an 8,000 SF retail building, estimated to be completed in late 2025. The building will be sub-divided into 5 spaces, with two sizes of 1,600 SF, and 1,570 SF, which can also be combined to accommodate up to 8,000 SF.