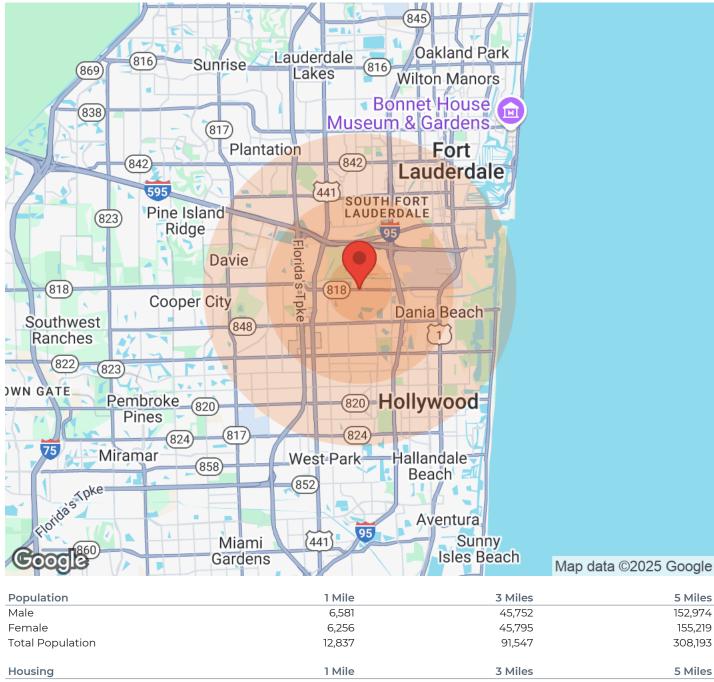

New Construction Retail Spaces / Ground Lease

| Population       | I MIIE | 3 Miles | 5 Miles |
|------------------|--------|---------|---------|
| Male             | 6,581  | 45,752  | 152,974 |
| Female           | 6,256  | 45,795  | 155,219 |
| Total Population | 12,837 | 91,547  | 308,193 |
| Housing          | 1 Mile | 3 Miles | 5 Miles |
| Total Units      | 5,877  | 42,339  | 142,527 |
| Occupied         | 5,132  | 36,984  | 123,700 |
| Owner Occupied   | 3,642  | 23,146  | 71,762  |
| Renter Occupied  | 1,490  | 13,838  | 51,938  |
| Vacant           | 745    | 5,355   | 18,827  |
| Race             | 1 Mile | 3 Miles | 5 Miles |
| White            | 11,216 | 70,237  | 204,440 |
| Black            | 828    | 13,467  | 78,672  |
| Am In/AK Nat     | 4      | 429     | 516     |
| Hawaiian         | N/A    | 9       | 33      |
| Hispanic         | 2,966  | 28,178  | 88,718  |
| Multi-Racial     | 1,154  | 13,000  | 40,462  |
|                  |        |         |         |

| Age        | 1 Mile | 3 Miles | 5 Miles | Income              | 1 Mile   | 3 Miles  | 5 Miles  |
|------------|--------|---------|---------|---------------------|----------|----------|----------|
| Ages 0-4   | 552    | 4,344   | 15,353  | Median              | \$52,458 | \$51,443 | \$46,571 |
| Ages 5-9   | 772    | 5,703   | 19,697  | < \$10,000          | 477      | 3,056    | 10,156   |
| Ages 10-14 | 818    | 5,539   | 18,717  | \$10,000-\$14,999   | 199      | 1,923    | 7,173    |
| Ages 15-19 | 806    | 5,492   | 18,125  | \$15,000-\$19,999   | 253      | 1,699    | 7,172    |
| Ages 20-24 | 708    | 5,440   | 18,195  | \$20,000-\$24,999   | 207      | 2,046    | 7,235    |
| Ages 25-29 | 593    | 5,340   | 18,227  | \$25,000-\$29,999   | 244      | 2,140    | 7,649    |
| Ages 30-34 | 598    | 5,269   | 18,389  | \$30,000-\$34,999   | 336      | 2,230    | 6,996    |
| Ages 35-39 | 664    | 5,546   | 19,326  | \$35,000-\$39,999   | 204      | 1,743    | 6,543    |
| Ages 40-44 | 796    | 6,196   | 21,177  | \$40,000-\$44,999   | 350      | 1,903    | 6,529    |
| Ages 45-49 | 939    | 6,869   | 22,857  | \$45,000-\$49,999   | 123      | 1,566    | 5,318    |
| Ages 50-54 | 976    | 6,909   | 22,731  | \$50,000-\$60,000   | 429      | 3,290    | 10,361   |
| Ages 55-59 | 986    | 6,469   | 21,260  | \$60,000-\$74,000   | 482      | 3,580    | 12,379   |
| Ages 60-64 | 911    | 5,680   | 18,562  | \$75,000-\$99,999   | 541      | 4,036    | 13,007   |
| Ages 65-69 | 792    | 4,714   | 15,410  | \$100,000-\$124,999 | 503      | 2,628    | 8,142    |
| Ages 70-74 | 625    | 3,763   | 12,337  | \$125,000-\$149,999 | 174      | 1,320    | 4,307    |
| Ages 74-79 | 486    | 2,826   | 9,346   | \$150,000-\$199,999 | 200      | 1,374    | 4,388    |
| Ages 80-84 | 332    | 1,955   | 6,503   | > \$200,000         | 393      | 1,292    | 4,059    |
| Ages 85+   | 483    | 3,493   | 11,981  |                     |          |          |          |