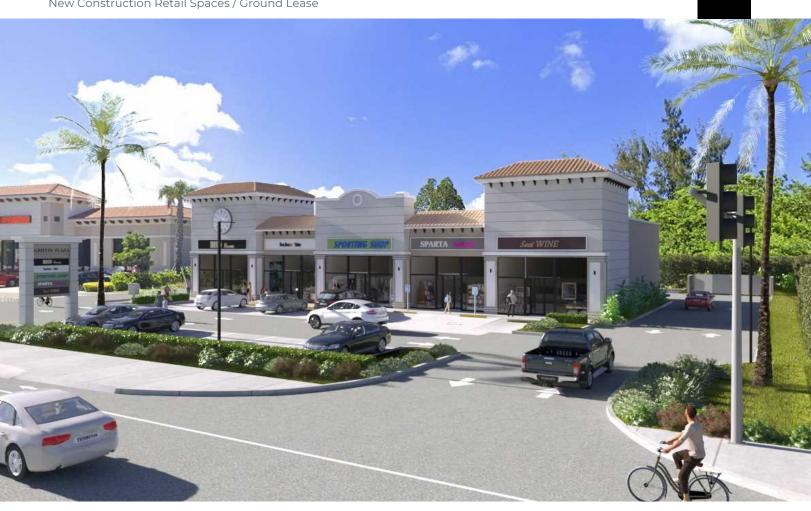

## Property Overview

Griffin Road Plaza once completed, will deliver an 8,000 SF retail building, estimated to be completed in late 2025. The building will be sub-divided into 5 spaces, with two sizes of 1,600 SF, and 1,570 SF, which can also be combined to accommodate up to 8,000 SF.

### **Location Overview**

The site is located directly across the street from the Publix Supermarket of Oakbridge, and directly abutting the new Autozone on Griffin Road and NW 32nd Avenue, where the HHI within 2 miles is over \$100,000, and the traffic counts are over 35,000 VPD.