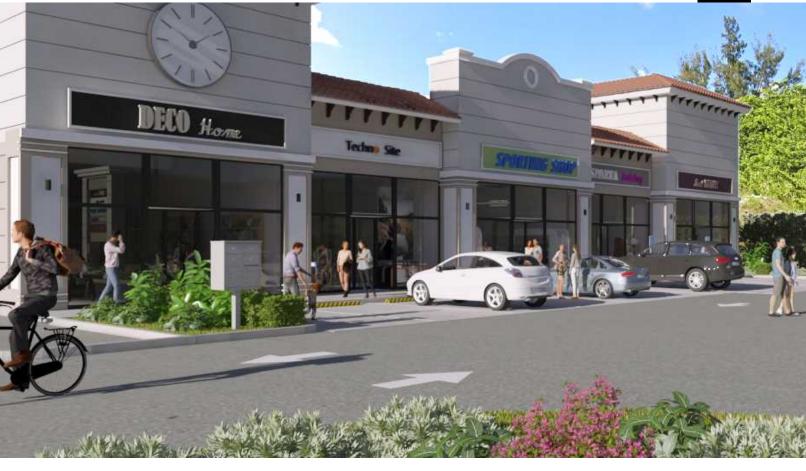

## Property Overview

Griffin Road Plaza once completed, will deliver an 8,000 SF retail building, estimated to be completed in late 2025. The building will be sub-divided into 5 spaces, with two sizes of 1,600 SF, and 1,570 SF, which can also be combined to accommodate up to 8,000 SF.