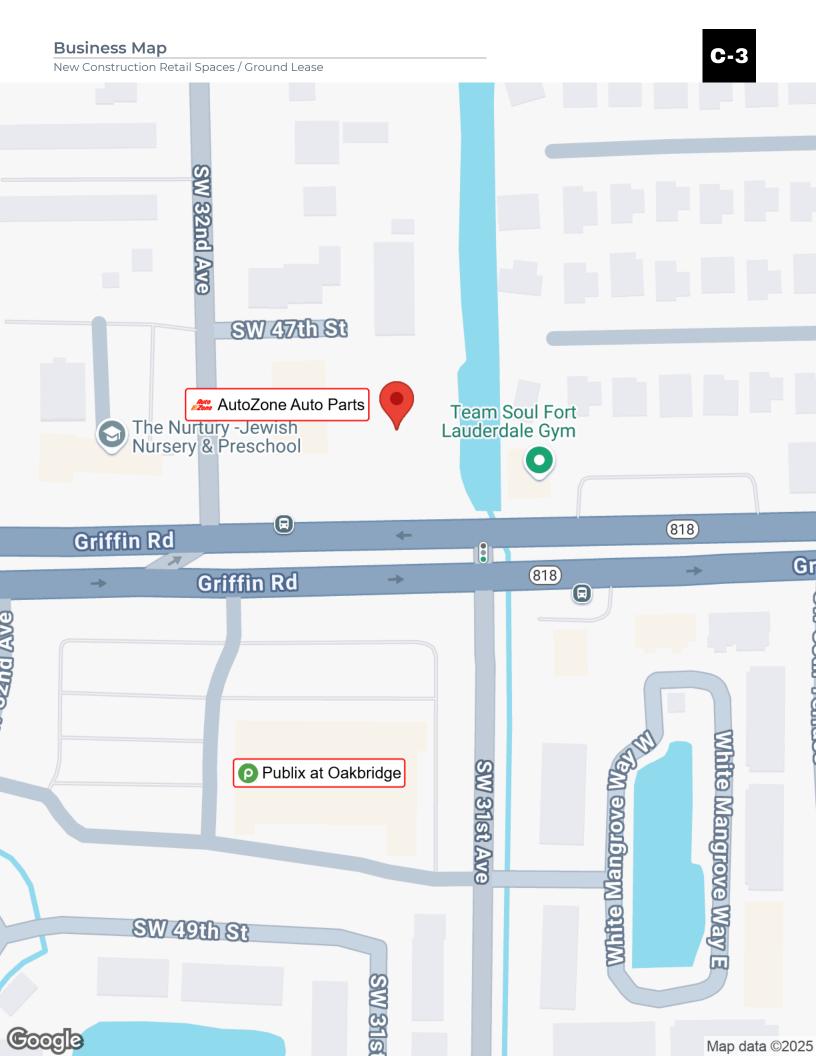

### **Location Overview**

The site is located directly across the street from the Publix Supermarket of Oakbridge, and directly abutting the new Autozone on Griffin Road and NW 32nd Avenue, where the HHI within 2 miles is over \$100,000, and the traffic counts are over 35,000 VPD.