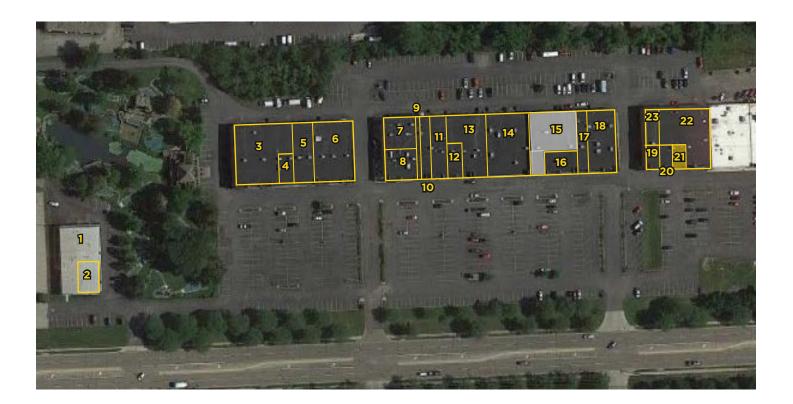

### Aerial

- 1. #643 Foreign Exchange (3,208 SF)
- 2. #641 G&G Fitness Equipment (3,507 SF)
- 3. #553 Price Brothers (7,504 SF)
- 4. #549 No Name Cowboy Artisan Beef (1,496 SF)
- 5. #547 M3 Machine Shop (2,000 SF)
- 6. #533 Laser Web Dayton (10,309 SF)
- 7. #507 Normandy Banquet Center (4,300 SF)
- 8. #503 Submarine House (4,000 SF)
- 9. #499 Gem City Games (1,600 SF)
- 10. #497 Heavier Than Air (2,025 SF)
- 11. #495 Mega Fitness (4,300 SF)

- 12. #491 Papa John's Pizza (1,200 SF)
- 13. #487 Jo Jo's Salon & Spa (4,430 SF)
- 14. #485 Leased (5,270 SF)
- 15. #465 Available 11/1/2024 (4,725 SF)
- 16. #461 Leased (3,175 SF)
- 17. #455 Enterprise Car Rental (1,850 SF)
- 18. #453 The Melting Pot (6,000 SF)
- 19. #441 Sylvan Learning Center (2,160 SF)
- 20. #437 Normandy Square Barbers (1,250 SF)
- 21. #435 Available (1,508 SF)
- 22. #431 South Dayton Auto & Truck (5,250 SF)
- 23. #443 Paver Planet (1,600 SF)