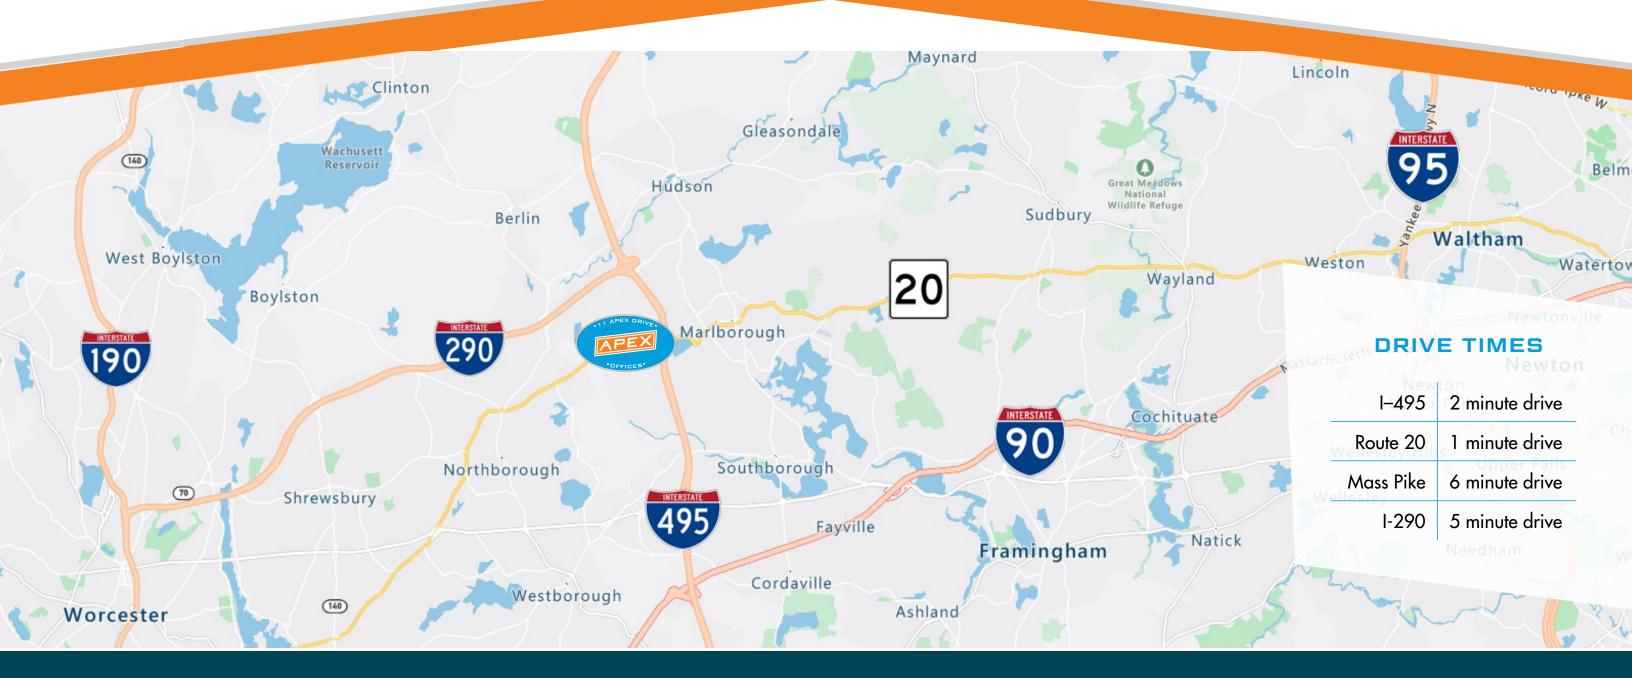

# LOCATION

## **PROPERTY HIGHLIGHTS**

The Apex Offices are located within the recently completed firstclass office building at APEX Center of New England, a mixed-use, 475,000-square-foot entertainment, hospitality and office development in Marlborough, MA. Located in the heart of one of New England's leading business hubs, the property offers outstanding exposure and convenience on Route 20 and I-495 and is within minutes of the Mass Pike.

# **EMPLOYEE ACCESS**

Employees positioned within the 495 market have access to major interstates such as I-495, I-90 and I-290 as well as major state routes including Route 9 and Route 20. They will also benefit from the MetroWest RTA, expanded services from the Worcester RTA, shuttle service from CrossTown Connect, and the three MBTA commuter rail lines that pass through the area.