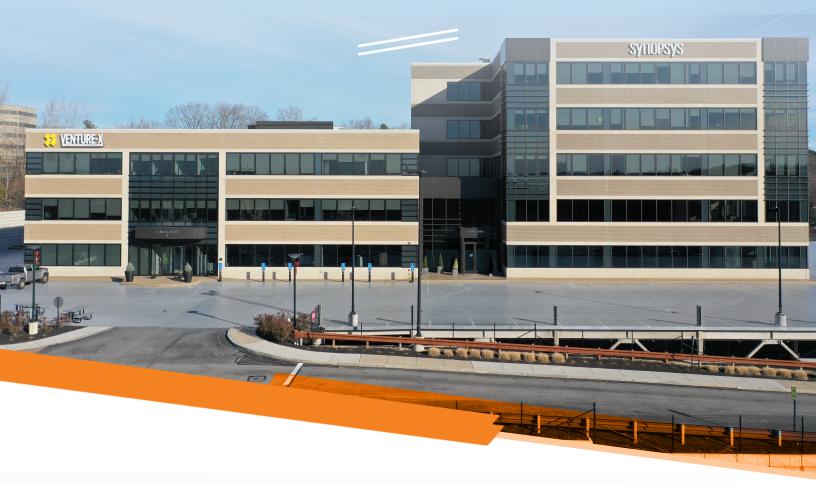

# LOCATION

## **PROPERTY HIGHLIGHTS**

The Apex Offices are located within the recently completed firstclass office building at APEX Center of New England, a mixed-use, 475,000-square-foot entertainment, hospitality and office development in Marlborough, MA. Located in the heart of one of New England's leading business hubs, the property offers outstanding exposure and convenience on Route 20 and I-495 and is within minutes of the Mass Pike.