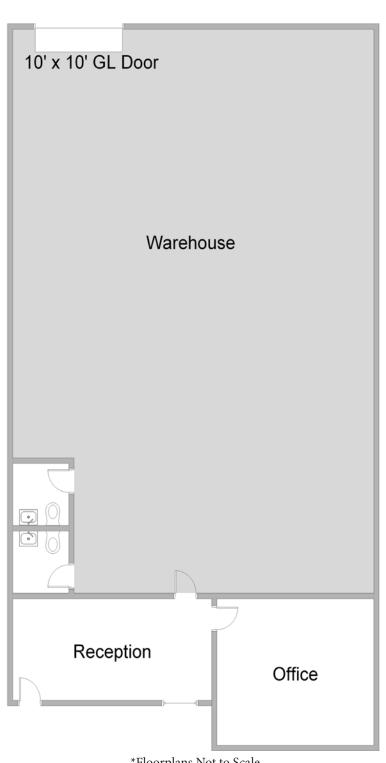

### **Unit Features**

-47-Power: 100A | 120/208

Clearance Height: 16'

Ground Level Doors: One 10'x10'

\*Floorplans Not to Scale