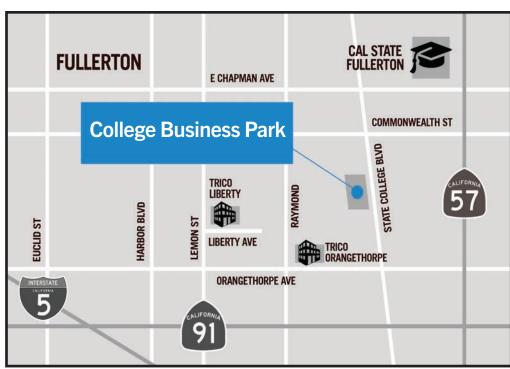

# **FOR**

727 S. State College Blvd., Unit J Fullerton, CA

LEASE 2,274 SF Industrial Unit

This information has been furnished from sources which we deem reliable; however, we do not guarantee its accuracy and assume no liability. Do not rely on any of the information contained herein without verifying it yourself directly with the listing broker or owner.

## **FOR**

727 S. State College Blvd., Unit J Fullerton, CA

LEASE 2,274 SF Industrial Unit

## **SITE HIGHLIGHTS:**

- 24 Hour Access
- Drive Around Building
- 53' Foot Truck Access
- Excellent Access to 55, 57, & 91 Freeways
- Various Sizes Available: 600 SF to 2,000 SF
- Onsite Management
- Security Cameras on All Access **Points**
- Some Offices have HVAC