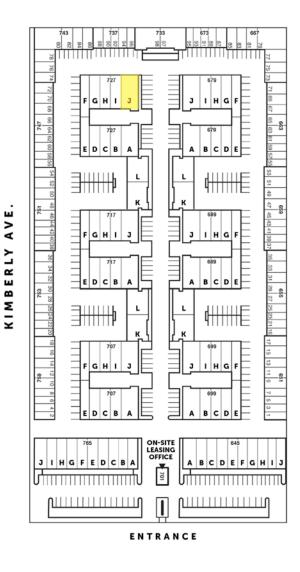

# **FOR**

727 S. State College Blvd., Unit J Fullerton, CA

LEASE 2,274 SF Industrial Unit

This information has been furnished from sources which we deem reliable; however, we do not guarantee its accuracy and assume no liability. Do not rely on any of the information contained herein without verifying it yourself directly with the listing broker or owner.

## **FOR**

727 S. State College Blvd., Unit J Fullerton, CA

LEASE 2,274 SF Industrial Unit