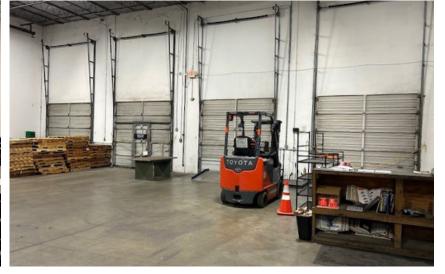

## **Sublease Features**

- 13,050 SF Total
- 1,555 SF Office
- Three (3) Overhead Dock Doors
- One (1) Drive-In Ramp
- 22' Clear Height
- Sprinkler System
- T-5 Lighting
- Easy Ingress/Egress
- Direct Access to I-10 and 610 East
- Base Rate: \$0.50/sf/mo. nnn
- Opex: \$0.16/sf
- Available Term: thru November 30, 2025