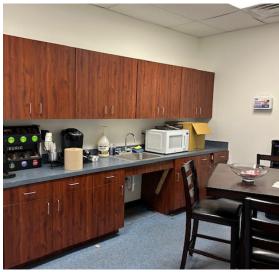

## **Sublease Features**

- 13,050 SF Total
- 1,555 SF Office
- Three (3) Overhead Dock Doors
- One (1) Drive-In Ramp
- 22' Clear Height
- Sprinkler System
- T-5 Lighting
- Easy Ingress/Egress
- Direct Access to I-10 and 610 East
- Base Rate: \$0.50/sf/mo. nnn
- Opex: \$0.16/sf
- Available Term: thru November 30, 2025