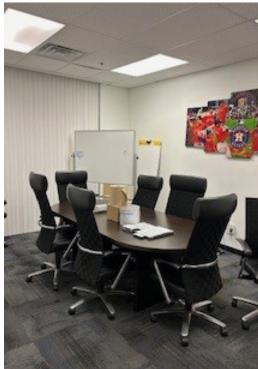

## **Sublease Features**

- 13,050 SF Total
- 1,555 SF Office
- Three (3) Overhead Dock Doors
- One (1) Drive-In Ramp
- 22' Clear Height
- Sprinkler System
- T-5 Lighting
- Easy Ingress/Egress
- Direct Access to I-10 and 610 East
- Base Rate: \$0.50/sf/mo. nnn
- Opex: \$0.16/sf
- Available Term: thru November 30, 2025