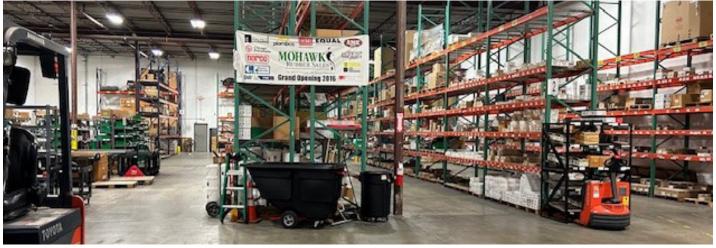

## **Sublease Features**

- 13,050 SF Total
- 1,555 SF Office
- Three (3) Overhead Dock Doors
- One (1) Drive-In Ramp
- 22' Clear Height
- Sprinkler System
- T-5 Lighting
- Easy Ingress/Egress
- Direct Access to I-10 and 610 East
- Base Rate: \$0.50/sf/mo. nnn
- Opex: \$0.16/sf
- Available Term: thru November 30, 2025