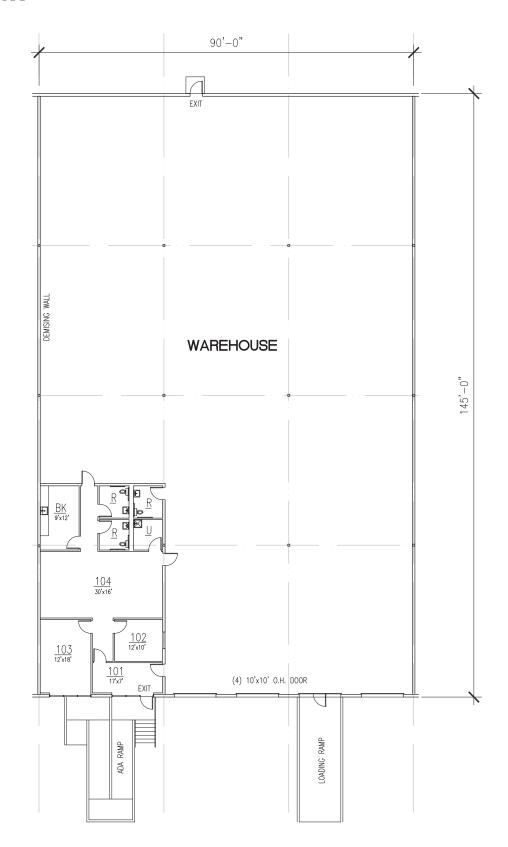

## **Sublease Features**

- 13,050 SF Total
- 1,555 SF Office
- Three (3) Overhead Dock Doors
- One (1) Drive-In Ramp
- 22' Clear Height
- Sprinkler System
- T-5 Lighting
- Easy Ingress/Egress
- Direct Access to I-10 and 610 East
- Base Rate: \$0.50/sf/mo. nnn
- Opex: \$0.16/sf
- Available Term: thru November 30, 2025

## Site Plan

### 8801 Wallisville, Suite B / Houston, TX 77029

©2024 Jones Lang LaSalle Brokerage, Inc. All rights reserved.