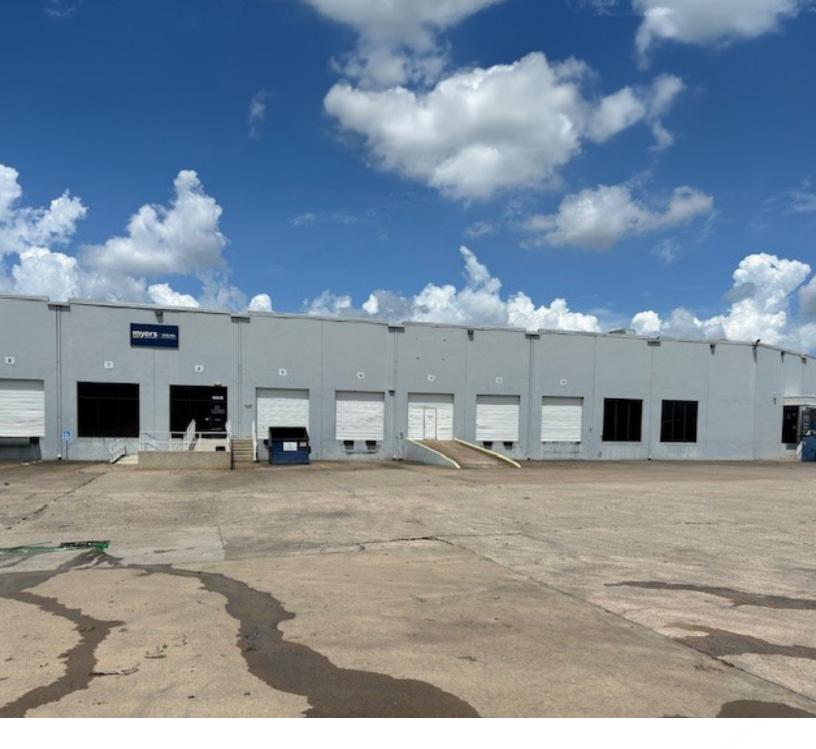

# For Sublease

±13,050 SF Available in East Houston

8801 Wallisville, Suite B | Houston, TX 77029

## **Sublease Features**

- 13,050 SF Total
- 1,555 SF Office
- Three (3) Overhead Dock Doors
- One (1) Drive-In Ramp
- 22' Clear Height
- Sprinkler System
- T-5 Lighting
- Easy Ingress/Egress
- Direct Access to I-10 and 610 East
- Base Rate: \$0.50/sf/mo. nnn
- Opex: \$0.16/sf
- Available Term: thru November 30, 2025