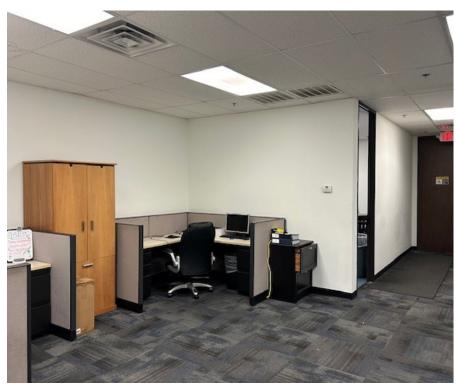

## **Sublease Features**

- 13,050 SF Total
- 1,555 SF Office
- Three (3) Overhead Dock Doors
- One (1) Drive-In Ramp
- 22' Clear Height
- Sprinkler System
- T-5 Lighting
- Easy Ingress/Egress
- Direct Access to I-10 and 610 East
- Base Rate: \$0.50/sf/mo. nnn
- Opex: \$0.16/sf
- Available Term: thru November 30, 2025