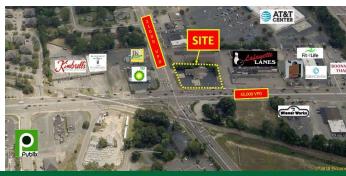

3305 Raeford Rd. is a versatile 3,452-square-foot facility for sale at \$1,500,000. It was previously used for automotive purposes and suits both owner-users and investors. The property, located near the All American Freeway, provides easy access to Fort Liberty Military Base, Cross Creek Mall, Downtown Fayetteville, and other areas. Potential uses include a car lot lease, fast food, retail space, or dual tenancy. The site is near the recently opened Publix center, and traffic in the area is substantial at 56,000 vehicles per day. However, it's important to note that the Department of Transportation plans to condemn a portion of the corner, as indicated in photos and brochures. Prospective buyers should consider this in their evaluation of the property.

- 56,000± VPD
- Intersection of Raeford Rd & Owen Dr
- Super Play at Investment for Current Lease & Future Hold

for more information

NEIL GRANT
Principal / Broker
O: 910.829.1617 x206
C: 910.818.3252
neil@grantmurrayre.com