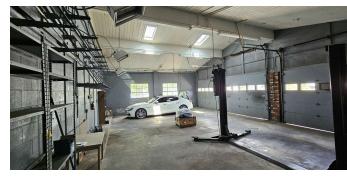

3305 Raeford Rd. is a versatile 3,452-square-foot facility for sale at \$1,500,000. It was previously used for automotive purposes and suits both owner-users and investors. The property, located near the All American Freeway, provides easy access to Fort Liberty Military Base, Cross Creek Mall, Downtown Fayetteville, and other areas. Potential uses include a car lot lease, fast food, retail space, or dual tenancy. The site is near the recently opened Publix center, and traffic in the area is substantial at 56,000 vehicles per day. However, it's important to note that the Department of Transportation plans to condemn a portion of the corner, as indicated in photos and brochures. Prospective buyers should consider this in their evaluation of the property.

### ADDITIONAL PHOTOS

for more information

NEIL GRANT
Principal / Broker
O: 910.829.1617 x206
C: 910.818.3252
neil@grantmurrayre.com

VISHAL NANDWANI