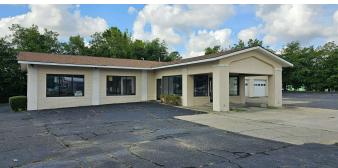

3305 Raeford Rd. is a versatile 3,452-square-foot facility for sale at \$1,500,000. It was previously used for automotive purposes and suits both owner-users and investors. The property, located near the All American Freeway, provides easy access to Fort Liberty Military Base, Cross Creek Mall, Downtown Fayetteville, and other areas. Potential uses include a car lot lease, fast food, retail space, or dual tenancy. The site is near the recently opened Publix center, and traffic in the area is substantial at 56,000 vehicles per day. However, it's important to note that the Department of Transportation plans to condemn a portion of the corner, as indicated in photos and brochures. Prospective buyers should consider this in their evaluation of the property.

### ADDITIONAL PHOTOS

for more information

NEIL GRANT
Principal / Broker
O: 910.829.1617 x206
C: 910.818.3252
neil@grantmurrayre.com

VISHAL NANDWANI