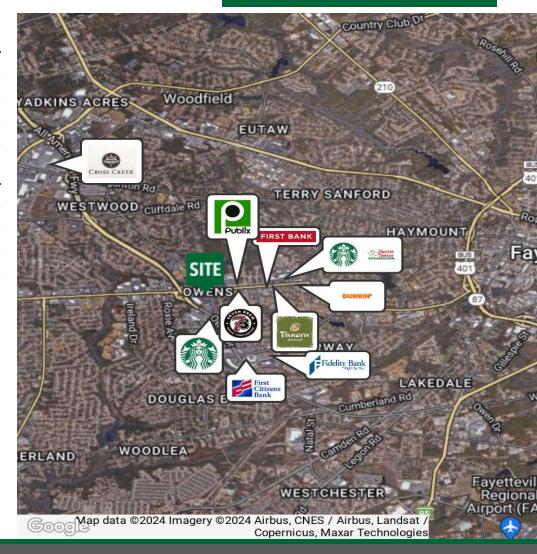

#### DEMOGRAPHICS MAP & REPORT

| POPULATION           | 1 MILE | 3 MILES | 5 MILES |
|----------------------|--------|---------|---------|
| Total Population     | 6,217  | 59,297  | 153,146 |
| Average Age          | 42.6   | 36.8    | 33.2    |
| Average Age (Male)   | 40.2   | 36.2    | 32.1    |
| Average Age (Female) | 43.8   | 37.0    | 34.2    |

| HOUSEHOLDS & INCOME | 1 MILE    | 3 MILES   | 5 MILES   |
|---------------------|-----------|-----------|-----------|
| Total Households    | 2,705     | 25,838    | 62,784    |
| # of Persons per HH | 2.3       | 2.3       | 2.4       |
| Average HH Income   | \$80,799  | \$61,086  | \$53,581  |
| Average House Value | \$117,617 | \$103,599 | \$108,421 |

2020 American Community Survey (ACS)

for more information

NEIL GRANT
Principal / Broker
O: 910.829.1617 x206
C: 910.818.3252
neil@grantmurrayre.com

VISHAL NANDWANI