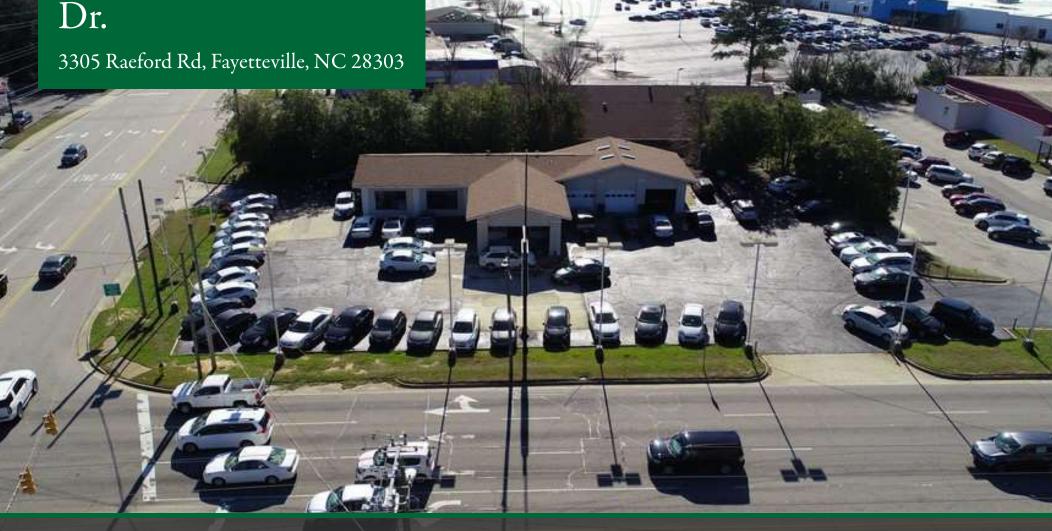

### 3305 RAEFORD RD, FAYETTEVILLE, NC 28303

3305 Raeford Rd. is a versatile 3,452-square-foot facility for sale at \$1,500,000. It was previously used for automotive purposes and suits both owner-users and investors. The property, located near the All American Freeway, provides easy access to Fort Liberty Military Base, Cross Creek Mall, Downtown Fayetteville, and other areas. Potential uses include a car lot lease, fast food, retail space, or dual tenancy. The site is near the recently opened Publix center, and traffic in the area is substantial at 56,000 vehicles per day. However, it's important to note that the Department of Transportation plans to condemn a portion of the corner, as indicated in photos and brochures. Prospective buyers should consider this in their evaluation of the property.