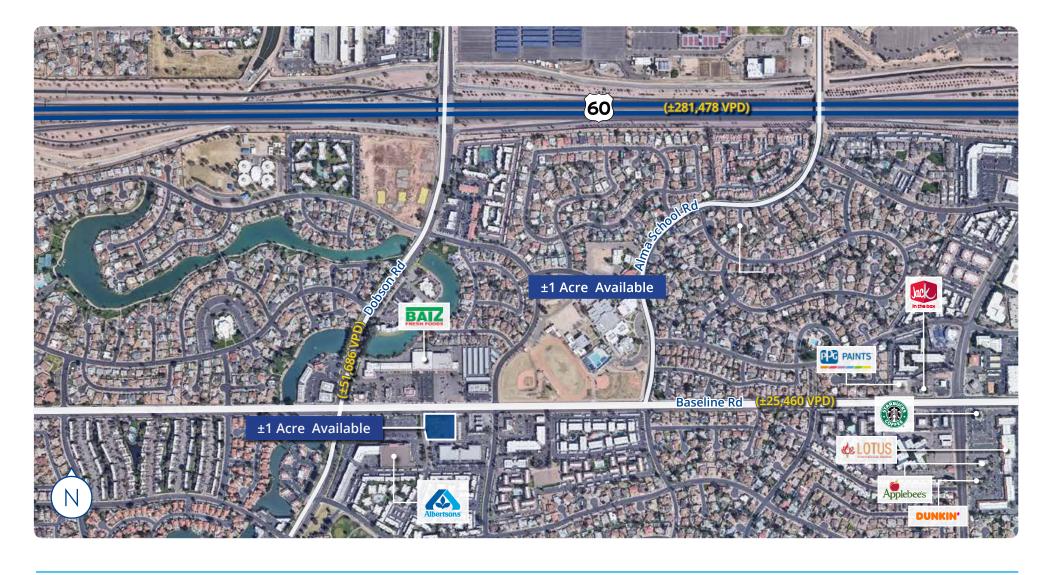

## Location Features

- Less than two miles form the Loop 101 & US 60 freeways
- Drive Thru Pad Opportunity!
- Frontage along Highly Trafficked Baseline Road
- Tremendous Density
- Minutes from Banner Desert Medical Center and Mesa Community College