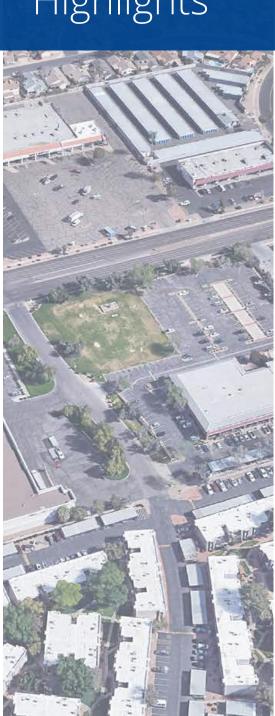

## Location Features

- Less than two miles form the Loop 101 & US 60 freeways
- Drive Thru Pad Opportunity!
- Frontage along Highly Trafficked Baseline Road
- Tremendous Density
- Minutes from Banner Desert Medical Center and Mesa Community College

## **Property Information**

| Address        | 1855 W Baseline                                           |
|----------------|-----------------------------------------------------------|
| Location       | East of the southeast corner of Baseline Rd and Dobson Rd |
| Available SF   | 52,291 SF                                                 |
| Current Zoning | LC                                                        |
| Parcel No.     | 305-05-557D                                               |
|                |                                                           |