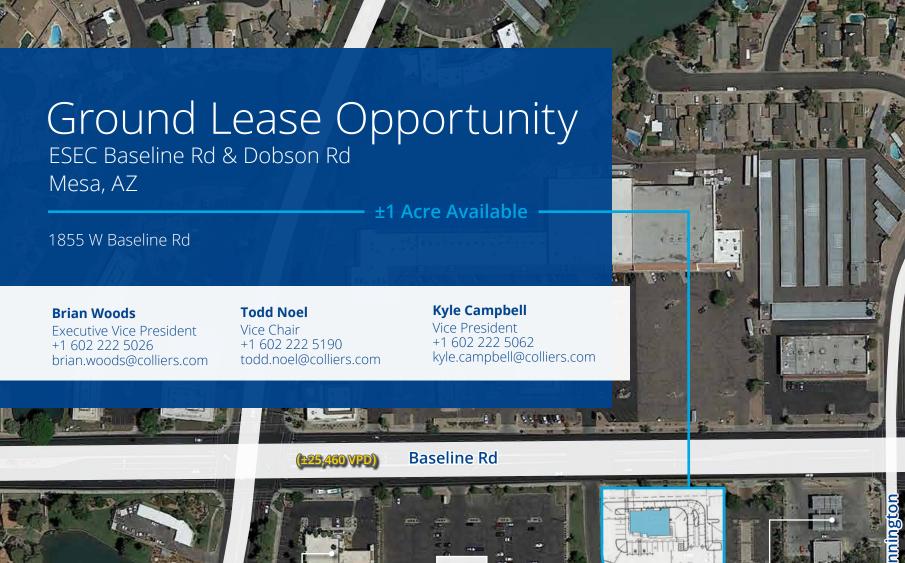

## **Property Information**

| Address        | 1855 W Baseline                                           |
|----------------|-----------------------------------------------------------|
| Location       | East of the southeast corner of Baseline Rd and Dobson Rd |
| Available SF   | 52,291 SF                                                 |
| Current Zoning | LC                                                        |
| Parcel No.     | 305-05-557D                                               |
|                |                                                           |

#### **Brian Woods**

Executive Vice President +1 602 222 5026 brian.woods@colliers.com

#### **Todd Noel**

Vice Chair +1 602 222 5190 todd.noel@colliers.com

#### **Kyle Campbell**

Vice President +1 602 222 5062 kyle.campbell@colliers.com