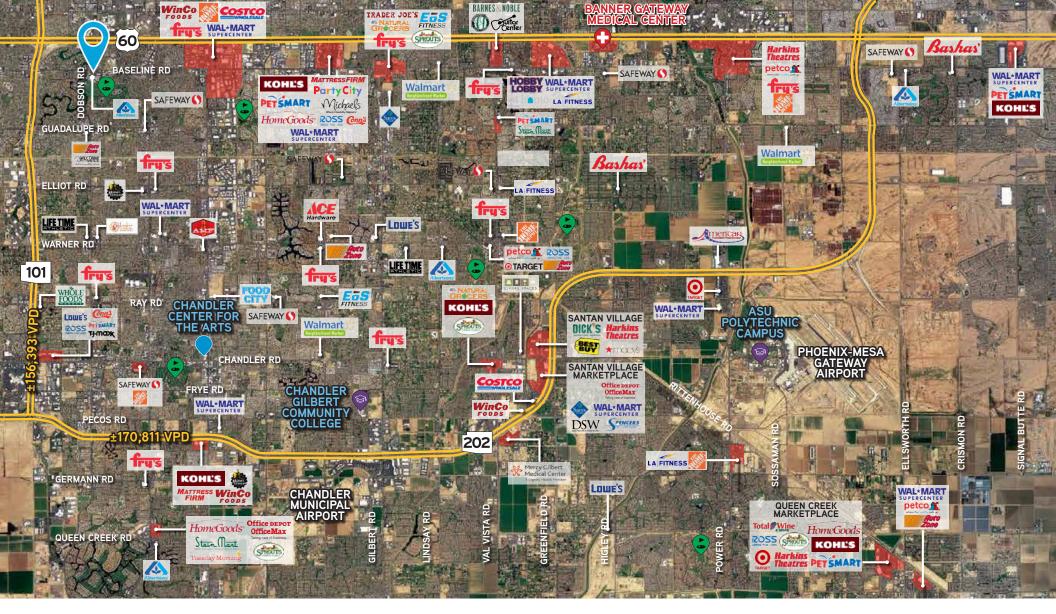

eeways
- Drive Thru Pad Opportunity!
- Frontage along Highly Trafficked Baseline Road
- Tremendous Density
- Minutes from Banner Desert Medical Center and Mesa Community College

## **Property Information**

| Address        | 1855 W Baseline                                           |
|----------------|-----------------------------------------------------------|
| Location       | East of the southeast corner of Baseline Rd and Dobson Rd |
| Available SF   | 52,291 SF                                                 |
| Current Zoning | LC                                                        |
| Parcel No.     | 305-05-557D                                               |
|                |                                                           |

### Area Tenants























#### **Brian Woods**

Executive Vice President +1 602 222 5026 brian.woods@colliers.com

#### **Todd Noel**

Vice Chair +1 602 222 5190 todd.noel@colliers.com

#### **Kyle Campbell**

Vice President +1 602 222 5062 kyle.campbell@colliers.com

#### **Colliers**

2390 E Camelback Rd. Ste. 100 Phoenix, AZ 85016 www.colliers.com/arizona



This document has been prepared by Colliers for advertising and general information only. Colliers makes no guarantees, representations or warranties of any kind, expressed or implied, regarding the information including, but not limited to, warranties of content, accuracy and reliability. Any interested party should undertake their own inquiries as to the accuracy of the information. Colliers excludes unequivocally all inferred or implied terms, condition