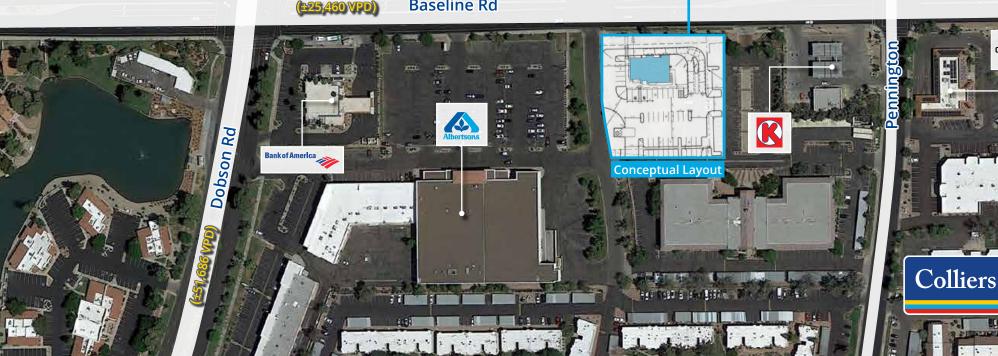

CHASE 🗅



# 3-mile Demographics





2022 Average household income

\$85,794





2027 projected household income

\$101,247





## Location Features

- Less than two miles form the Loop 101 & US 60 freeways
- Drive Thru Pad Opportunity!
- Frontage along Highly Trafficked Baseline Road
- Tremendous Density
- Minutes from Banner Desert Medical Center and Mesa Community College

## **Property Information**

| Address        | 1855 W Baseline                                           |
|----------------|-----------------------------------------------------------|
| Location       | East of the southeast corner of Baseline Rd and Dobson Rd |
| Available SF   | 52,291 SF                                                 |
| Current Zoning | LC