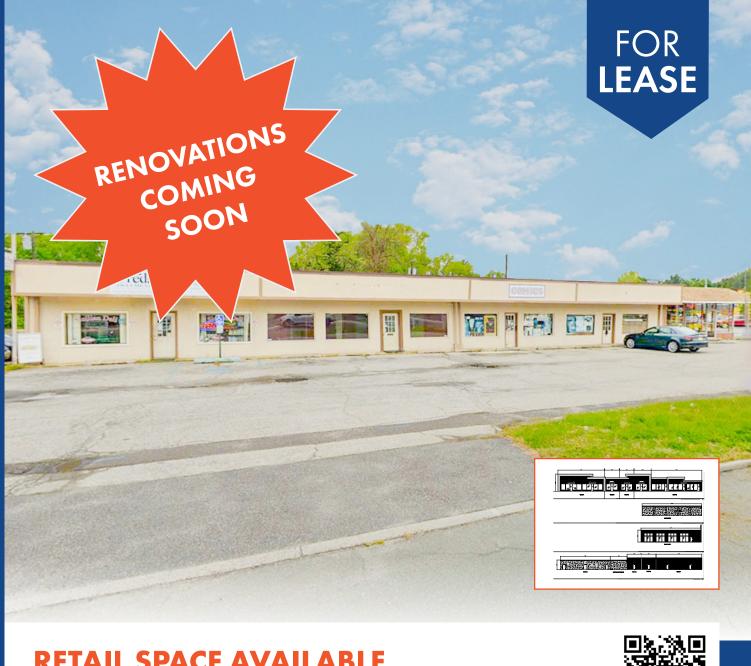

#### **RETAIL SPACE AVAILABLE**

735 MANTUA PIKE, WOODBURY, NJ, 08096

# **PROPERTY HIGHLIGHTS**

- + Exciting new renovations planned for this space. These updates will feature new architectural enhancements, improved storefronts, and upgraded amenities. This transformation ensures a vibrant and appealing environment for both tenants and customers
- + This plaza is ideal for a variety of retail and service-oriented businesses. There'sa wide range of flexible space options available, with ample parking to ensure customers enjoy a hassle-free experience
- + Situated on the Mantua Pike, this retail plaza has exceptional visibility and convenient access from major thoroughfares. With a high traffic count and proximity to residential neighborhoods, your business is positioned for maximum exposure and customer convenience

### **OFFERING SUMMARY**

**Asking Lease Rate:** Call for Pricing

Size Available: Call for Details

Signage: Facade & Monument

**Zoning:** General Commercial

Parking: Ample