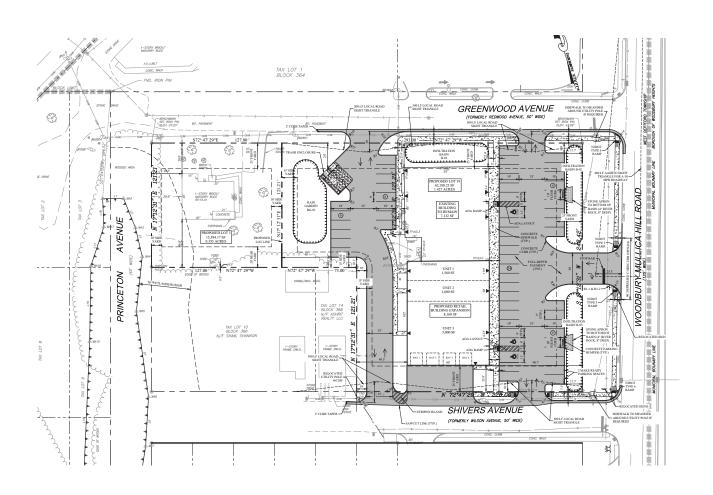

|           |           |           |  |
|-------------------|-----------|-----------|-----------|--|
| MILE              | 1 MILE    | 3 MILE    | 5 MILE    |  |
| AVERAGE<br>INCOME | \$105,818 | \$102,266 | \$101,662 |  |
| MEDIAN<br>INCOME  | \$85,750  | \$81,914  | \$80,149  |  |







FOR LEASE
735 MANTUA PIKE, WOODBURY, NJ 08096

856.797.1919 VantageRES.com



### **NEARBY AMENITIES**

#### **DINING**

- Acme Markets
- Advanced Auto Parts
- Big Lots
- CVS
- Dodge RAM
- Dollar General

- Giant Fitness
- Jeep
- JOANN Fabrics
- Lukoil
- Napa Auto Parts
- Nissan

- OceanFirst Bank
- Sherwin Williams
- ShopRite
- Staples
- TD Bank

#### **RETAIL/GROCERY**

- Domino's
- Dunkin'
- Hollywood Café & Sports Bar
- McDonald's
- Pizza Hut

- Popeye's
- Wawa
- Wendy's



# **SITE PLAN**





# RENDERING