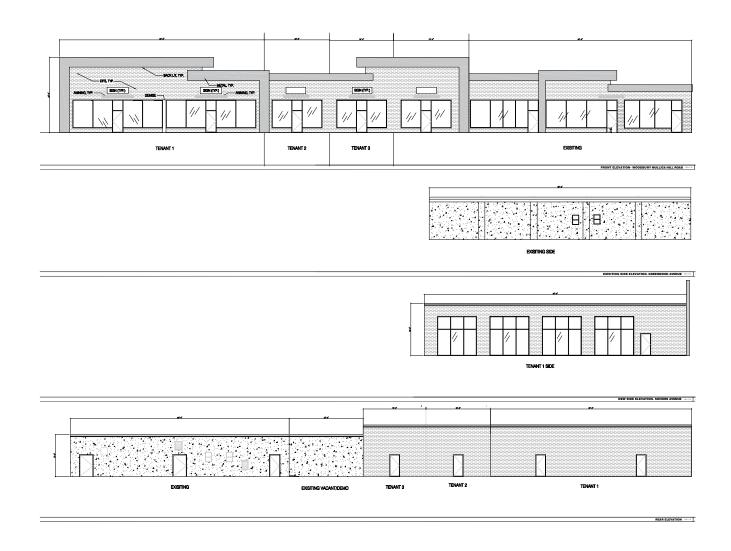

|           |           |  |
|-------------------|-----------|-----------|-----------|--|
| MILE              | 1 MILE    | 3 MILE    | 5 MILE    |  |
| AVERAGE<br>INCOME | \$105,818 | \$102,266 | \$101,662 |  |
| MEDIAN<br>INCOME  | \$85,750  | \$81,914  | \$80,149  |  |







FOR LEASE
735 MANTUA PIKE, WOODBURY, NJ 08096

856.797.1919 VantageRES.com



### **NEARBY AMENITIES**

#### **DINING**

- Acme Markets
- Advanced Auto Parts
- Big Lots
- CVS
- Dodge RAM
- Dollar General

- Giant Fitness
- Jeep
- JOANN Fabrics
- Lukoil
- Napa Auto Parts
- Nissan

- OceanFirst Bank
- Sherwin Williams
- ShopRite
- Staples
- TD Bank

#### **RETAIL/GROCERY**

- Domino's
- Dunkin'
- Hollywood Café & Sports Bar
- McDonald's
- Pizza Hut

- Popeye's
- Wawa
- Wendy's



# **SITE PLAN**





# RENDERING