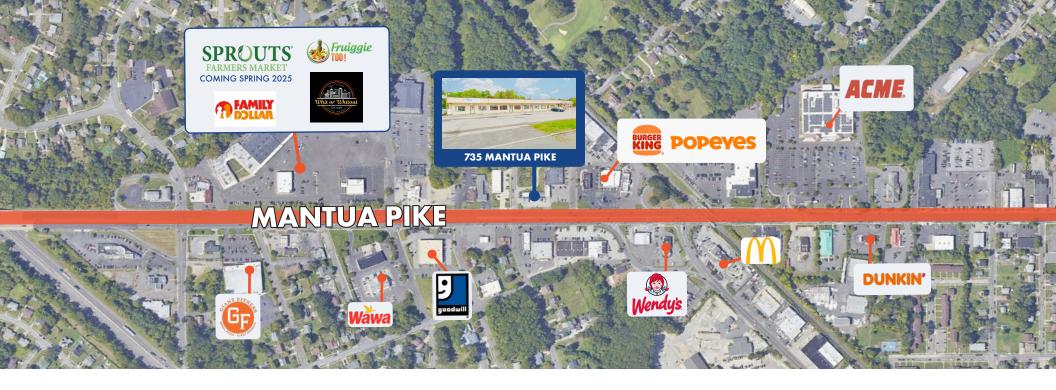

#### **RETAIL SPACE AVAILABLE**

735 MANTUA PIKE, WOODBURY, NJ, 08096

### **NEARBY AMENITIES**

#### **DINING**

- Acme Markets
- Advanced Auto Parts
- Big Lots
- CVS
- Dodge RAM
- Dollar General

- Giant Fitness
- Jeep
- JOANN Fabrics
- Lukoil
- Napa Auto Parts
- Nissan

- OceanFirst Bank
- Sherwin Williams
- ShopRite
- Staples
- TD Bank

#### **RETAIL/GROCERY**

- Domino's
- Dunkin'
- Hollywood Café & Sports Bar
- McDonald's
- Pizza Hut

- Popeye's
- Wawa
- Wendy's