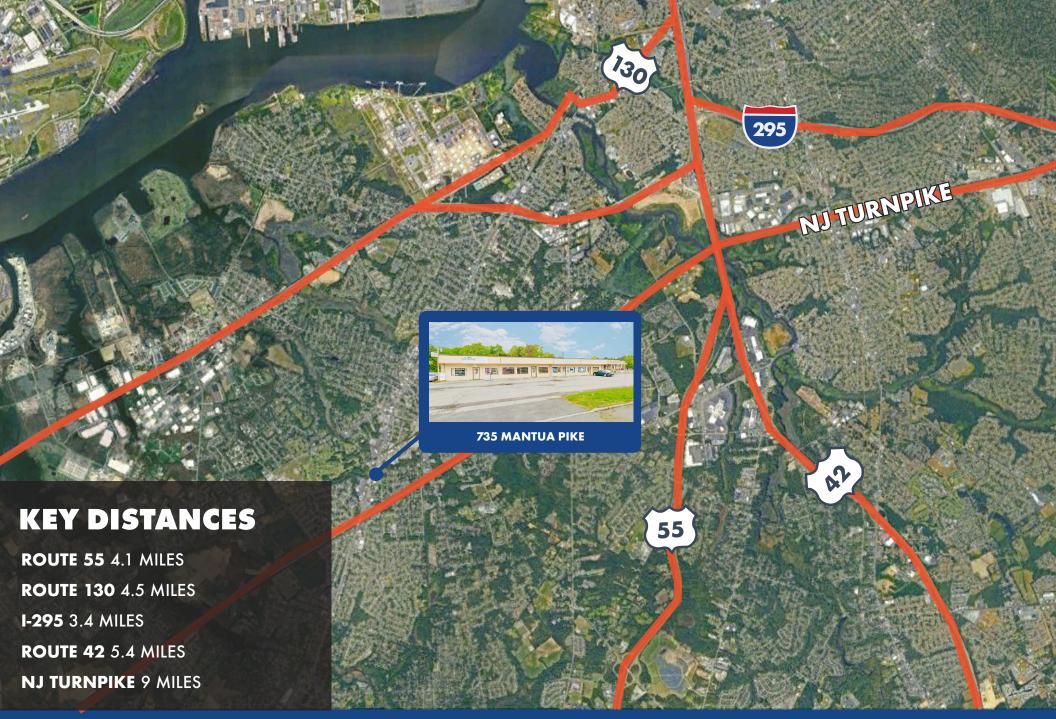

### **NEARBY AMENITIES**

#### **DINING**

- Acme Markets
- Advanced Auto Parts
- Big Lots
- CVS
- Dodge RAM
- Dollar General

- Giant Fitness
- Jeep
- JOANN Fabrics
- Lukoil
- Napa Auto Parts
- Nissan

- OceanFirst Bank
- Sherwin Williams
- ShopRite
- Staples
- TD Bank

#### **RETAIL/GROCERY**

- Domino's
- Dunkin'
- Hollywood Café & Sports Bar
- McDonald's
- Pizza Hut

- Popeye's
- Wawa
- Wendy's