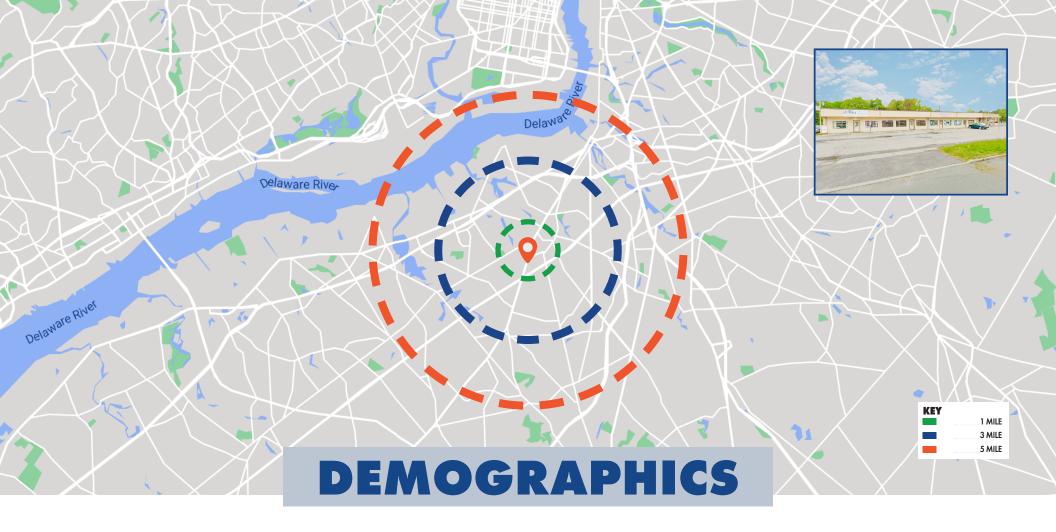

| POPULATION        |        |        |         |  |
|-------------------|--------|--------|---------|--|
| MILE              | 1 MILE | 3 MILE | 5 MILE  |  |
| AVERAGE<br>2023   | 10,174 | 68,339 | 133,322 |  |
| PROJECTED<br>2028 | 10,479 | 70,767 | 137,926 |  |

| HOUSEHOLDS      |        |        |        |  |  |
|-----------------|--------|--------|--------|--|--|
| MILE            | 1 MILE | 3 MILE | 5 MILE |  |  |
| AVERAGE<br>2023 | 3,886  | 27,023 | 52,128 |  |  |
| PROJECTED 2028  | 4,006  | 28,021 | 53,997 |  |  |

| INCOME            |           |           |           |  |
|-------------------|-----------|-----------|-----------|--|
| MILE              | 1 MILE    | 3 MILE    | 5 MILE    |  |
| AVERAGE<br>INCOME | \$105,818 | \$102,266 | \$101,662 |  |
| MEDIAN<br>INCOME  | \$85,750  | \$81,914  | \$80,149  |  |