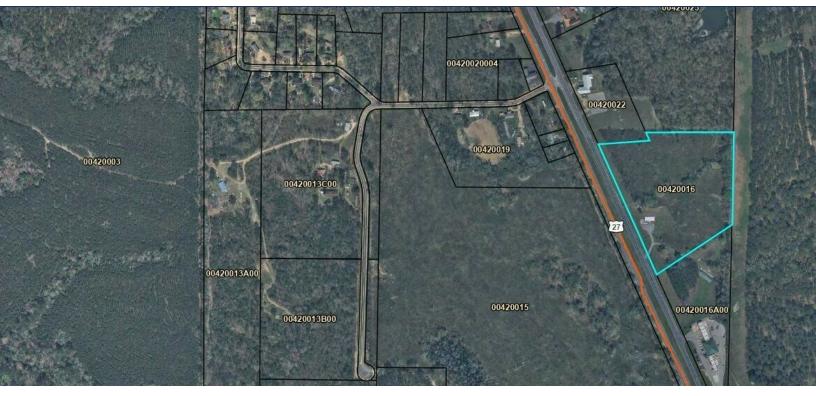

## EXECUTIVE SUMMARY 7738 US HWY 27 N CAIRO, GA 39828

| OFFERING SUMMARY |              | PROPERTY OVERVIEW                                                                                                                                                  |  |  |
|------------------|--------------|--------------------------------------------------------------------------------------------------------------------------------------------------------------------|--|--|
| Sale Price:      | \$195,000.00 | Great commercial property located on HWY 27 N just<br>above Bishop's. Perfect for shop, warehouse, or boat<br>storage. The pawn shop is on a month-to-month lease. |  |  |
| Lot Size:        | 8.98 Acres   | Utilities in place.                                                                                                                                                |  |  |
|                  |              | LOCATION OVERVIEW                                                                                                                                                  |  |  |
| Zoning:          | C-4          | Located on HWY 27 N. adjacent to Bishop's store in Decatur County                                                                                                  |  |  |
| APN:             | 00420016     |                                                                                                                                                                    |  |  |

## RETAILER MAP **7738 US HWY 27 N** CAIRO, GA 39828

Trey DeSantis 850.766.6868 trey@tlgproperty.com **TLG REAL ESTATE SERVICES** 3520 Thomasville Road, Suite 200, Tallahassee, FL 32309 850.385.6363