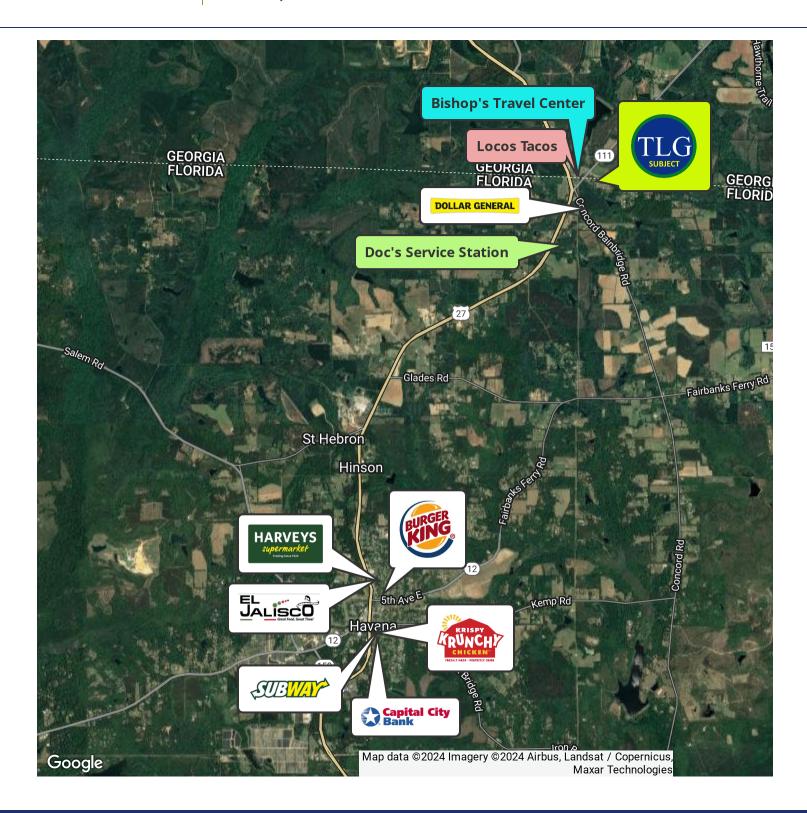

## LOCATION MAP **7738 US HWY 27 N** CAIRO, GA 39828

Trey DeSantis 850.766.6868 trey@tlgproperty.com

oogle

 TLG REAL ESTATE SERVICES

 3520 Thomasville Road, Suite 200, Tallahassee, FL 32309

 850.385.6363

Map data ©2024 Imagery ©2024 Airbus, Maxar Technologies