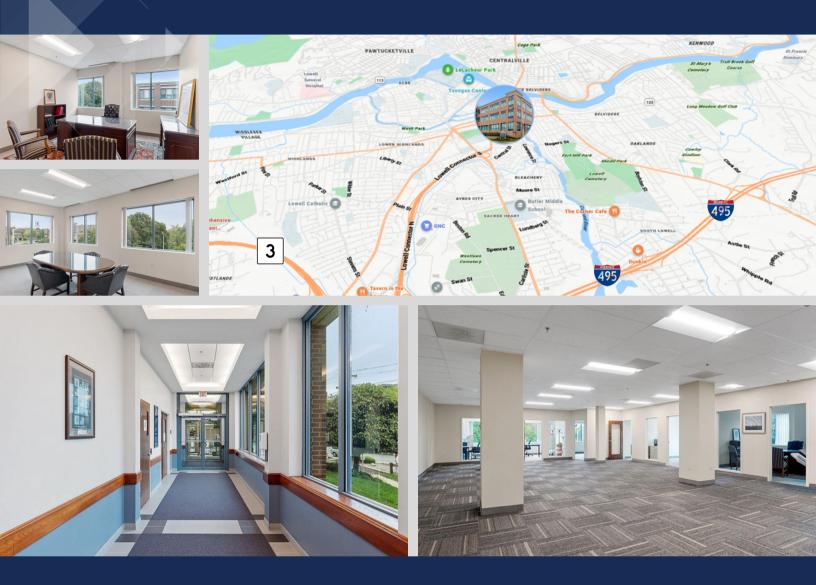

### **EXECUTIVE SUMMARY**

The ideal location for Professional and Medical Office Space in Downtown Lowell.

Cateway Center II is known as one of downtown Lowell's most prestigious buildings and has 3,023 SF available. With convenient access to the Lowell Connector, major highways, and city parking lots, Gateway II is the perfect location for professional and medical offices. With on-site management and ample parking, Gateway II presents an exceptional leasing opportunity featuring great lighting, new windows, and stunning views of the downtown district.

#### FLOOR PLAN AND BUILDING HIGHLIGHTS

- WOMEN OWNED & OPERATED
- CONFERENCE ROOM
- GARAGE PARKING
- IN SUITE RESTROOM
- SECURITY

- GREAT VIEWS
- ON-SITE
  MANAGEMENT
- ADA ACCESSIBLE
- 6 INDIVIDUAL OFFICES