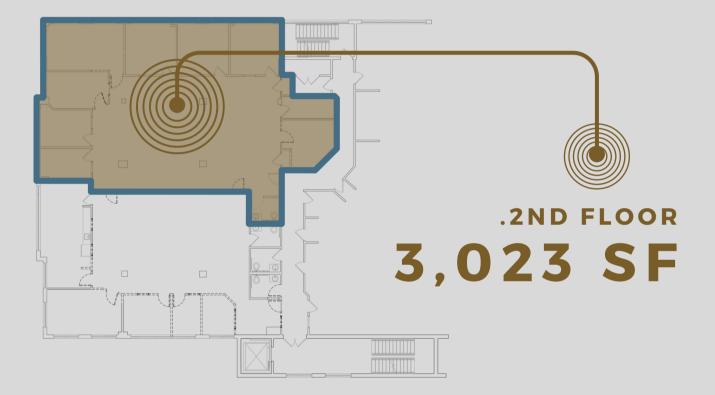

### **EXECUTIVE SUMMARY**

The ideal location for Professional and Medical Office Space in Downtown Lowell.

Cateway Center II is known as one of downtown Lowell's most prestigious buildings and has 3,023 SF available. With convenient access to the Lowell Connector, major highways, and city parking lots, Gateway II is the perfect location for professional and medical offices. With on-site management and ample parking, Gateway II presents an exceptional leasing opportunity featuring great lighting, new windows, and stunning views of the downtown district.

#### FLOOR PLAN AND BUILDING HIGHLIGHTS

- WOMEN OWNED & OPERATED
- CONFERENCE ROOM
- GARAGE PARKING
- IN SUITE RESTROOM
- SECURITY

- GREAT VIEWS
- ON-SITE
  MANAGEMENT
- ADA ACCESSIBLE
- 6 INDIVIDUAL OFFICES

3,023 SQUARE FEET AVAILABLE OF PROFESSIONAL AND MEDICAL SPACE

O'BRIEN COMMERCIAL PROPERTIES . 336 BAKER AVENUE - CONCORD, MA 01742 . 978.369.5500 . OBRIENCOMMERCIAL COM