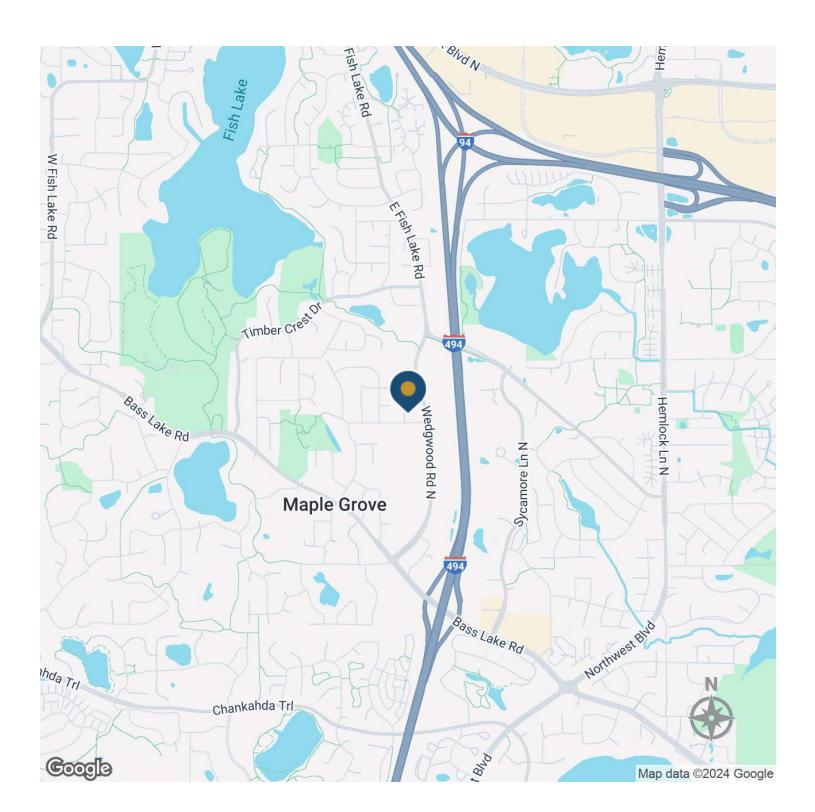

## **LOCATION DESCRIPTION**

The area surrounding Wedgwood V is a prime location for Industrial/Flex Space tenants in the Twin Cities market. It offers easy access to major highways, making it ideal for businesses focused on distribution and logistics. The nearby Shoppes at Arbor Lakes provide a vibrant retail and dining scene, while Elm Creek Park Reserve offers recreational opportunities for employees. Additionally, the convenience of nearby hotels makes this area an attractive choice for out-of-town clients and visitors. The combination of business amenities, retail options, and natural surroundings makes this a compelling location for industrial and flex space tenants.