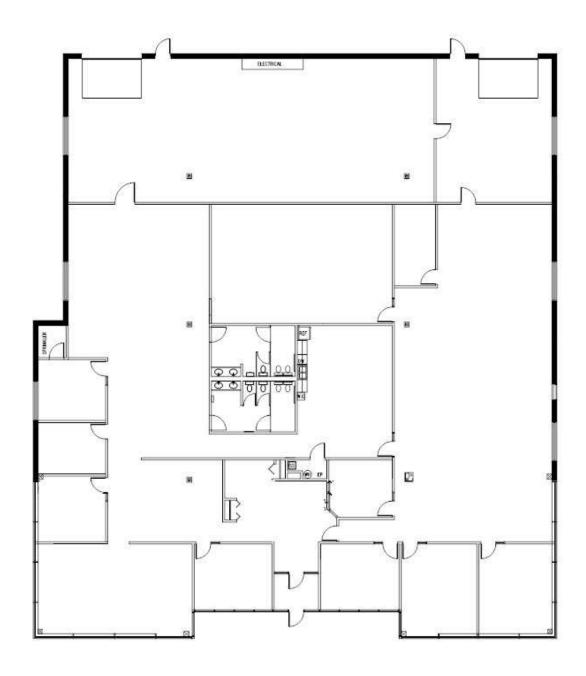

## WEDGWOOD V

13400 67TH AVE N, MAPLE GROVE, MN 55311

12,225 SF

(NOT TO SCALE)