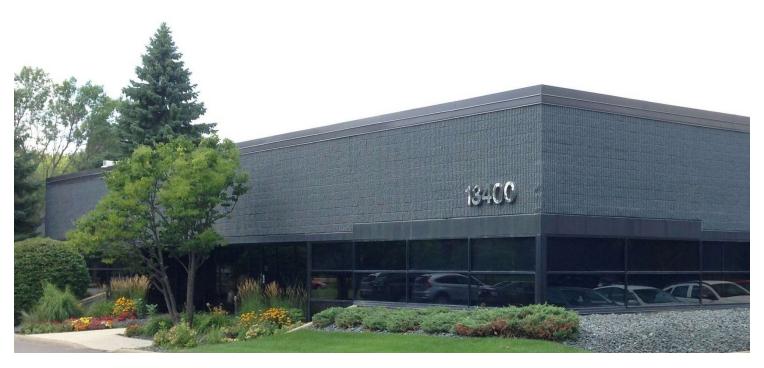

## WFDGWOOD V

13400 67TH AVE N, MAPLE GROVE, MN 55311

## PROPERTY DESCRIPTION

Lease space in a single tenant office / showroom building well located in the Wedgwood Commerce Centre park in Maple Grove. Space can accommodate office, flex, med tech and showroom uses. Ability to divide the space and make it a 2 tenant building.

#### **PROPERTY HIGHLIGHTS**

- 12,225 SF Building
- Office: \$12.00 PSF
- Warehouse: \$6.00 PSF
- Tax: \$3.95
- CAM: \$4.40 (there is some short term amortization that will be rolling off in the next few years)
- 14' Clear Height
- 2 Drive-in Doors
- Built in 1990
- Easy Access From 494