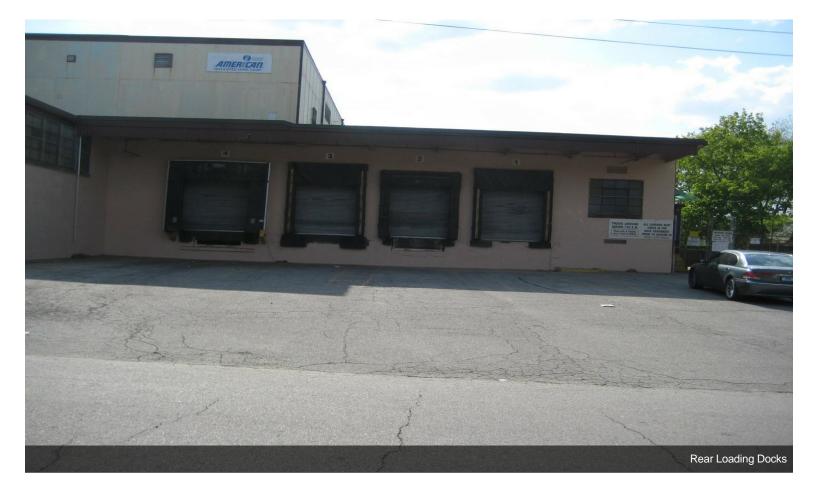

#### **1st Floor**

| Space Available | 37,000 SF          | 37,000 square feet of industrial space for lease. Lifestyle uses such as fitness centers, gyms, and pickle ball will be |
|-----------------|--------------------|-------------------------------------------------------------------------------------------------------------------------|
| Rental Rate     | \$6.95 /SF/YR      | considered. 17-foot ceilings, LED lighting and access to 9                                                              |
| Date Available  | Now                | shared loading docks. Excellent for warehouse, distribution                                                             |
| Service Type    | Plus All Utilities | or light manufacturing uses. 1,000 square feet of office space available for \$1,000 per month with industrial space    |
| Office Size     | 1,000 SF           |                                                                                                                         |
| Space Type      | Relet              |                                                                                                                         |
| Space Use       | Industrial         |                                                                                                                         |
| Lease Term      | Negotiable         |                                                                                                                         |

#### 1st Floor

| Space Available | 12,000 SF          | 12,000 SF of industrial space for lease. The space has                                                            |
|-----------------|--------------------|-------------------------------------------------------------------------------------------------------------------|
| Rental Rate     | \$6.95 /SF/YR      | access to 5 shared loading docks, 17-foot ceilings and LED lighting. Excellent for warehouse or distribution use. |
| Date Available  | Now                | Can be leased with 7,000, 8,000 and 3,000 square foot                                                             |
| Service Type    | Plus All Utilities | sections for total of 30,000 square feet.                                                                         |
| Space Type      | Relet              |                                                                                                                   |
| Space Use       | Industrial         |                                                                                                                   |
| Lease Term      | Negotiable         |                                                                                                                   |

#### 1st Floor

| Space Available | 8,000 SF           | 8,000 Square Feet of industrial space for lease. 17-foot ceilings, LED lighting and access to 5 shared loading docks. Excellent for warehouse, distribution or light manufacturing uses. Can be leased with 7,000, 12,000 and |
|-----------------|--------------------|-------------------------------------------------------------------------------------------------------------------------------------------------------------------------------------------------------------------------------|
| Rental Rate     | \$6.95 /SF/YR      |                                                                                                                                                                                                                               |
| Date Available  | Now                |                                                                                                                                                                                                                               |
| Service Type    | Plus All Utilities | 3,000 square foot sections for total of 30,000 square feet.                                                                                                                                                                   |
| Space Type      | Relet              |                                                                                                                                                                                                                               |
| Space Use       | Industrial         |                                                                                                                                                                                                                               |
| Lease Term      | Negotiable         |                                                                                                                                                                                                                               |

#### **1st Floor**

| Date Available Now manufacturing uses. Can be leased with the 7,000, 8,0        | Space Available<br>Rental Rate | 3,000 SF<br>\$6.95 /SF/YR | 3,000 Square Feet of industrial space for lease. 17-foot ceilings, LED lighting and access to 5 shared loading docks. Excellent for warehouse, distribution or light manufacturing uses. Can be leased with the 7,000, 8,000 and 12,000 square foot sections for total of 30,000 square foot |
|---------------------------------------------------------------------------------|--------------------------------|---------------------------|----------------------------------------------------------------------------------------------------------------------------------------------------------------------------------------------------------------------------------------------------------------------------------------------|
| Service Type Prus All Ollitties feet.   Space Type Relet   Space Use Industrial | Date Available                 | Now                       |                                                                                                                                                                                                                                                                                              |
| Space TypeReletSpace UseIndustrial                                              | Service Type                   | Plus All Utilities        |                                                                                                                                                                                                                                                                                              |
|                                                                                 | Space Type                     | Relet                     |                                                                                                                                                                                                                                                                                              |
| Lease Term Negotiable                                                           | Space Use                      | Industrial                |                                                                                                                                                                                                                                                                                              |
|                                                                                 | Lease Term                     | Negotiable                |                                                                                                                                                                                                                                                                                              |

#### **1st Floor**

| Space Available | 12,000 SF          | 12,000 square feet of industrial space for lease. Access to                                               |
|-----------------|--------------------|-----------------------------------------------------------------------------------------------------------|
| Rental Rate     | \$6.95 /SF/YR      | 4 shared loading docks along Grand Avenue, LED lighting and 17-foot ceilings. Excellent for warehouse and |
| Date Available  | Now                | distribution uses.                                                                                        |
| Service Type    | Plus All Utilities |                                                                                                           |
| Space Type      | Relet              |                                                                                                           |
| Space Use       | Industrial         |                                                                                                           |
| Lease Term      | Negotiable         |                                                                                                           |
|                 |                    |                                                                                                           |

#### 1st Floor

| Space Available | 60,000 SF          | 60,000 square feet of industrial space for lease. An                                                                    |
|-----------------|--------------------|-------------------------------------------------------------------------------------------------------------------------|
| Rental Rate     | \$6.95 /SF/YR      | excellent large-scale lease opportunity. The total space is split into several smaller sections of 3,000, 8,000, 12,000 |
| Date Available  | Now                | and 37,000 square feet but they can be leased by a single                                                               |
| Service Type    | Plus All Utilities | tenant. The space is suitable for warehouse, distribution or light manufacturing uses.Lifestyle uses such as fitness    |
| Office Size     | 1,500 SF           | centers, gyms and sports activities will be considered.                                                                 |
| Space Type      | Relet              |                                                                                                                         |
| Space Use       | Industrial         |                                                                                                                         |
| Lease Term      | Negotiable         |                                                                                                                         |
|                 |                    |                                                                                                                         |