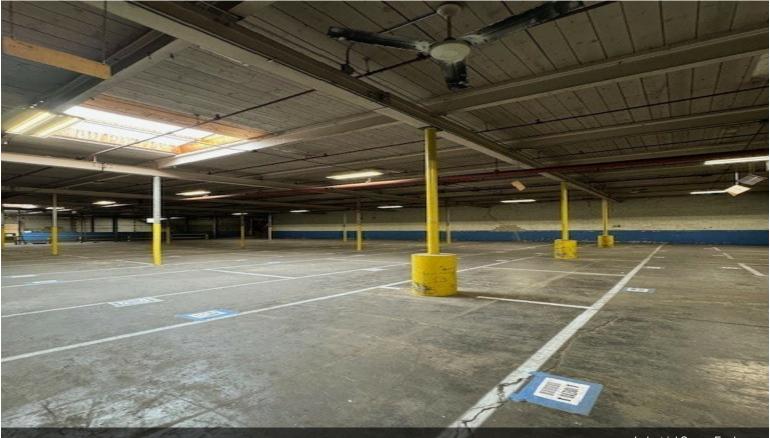

# 95 Grand Ave

\$6.95 /SF/YR

95 Grand Avenue is an industrial building located across from Hasbro Inc.'s World Headquarters and Newport Avenue in Pawtucket, RI. The property offers a convenient location only 2 miles from I-95, 6 miles from Downtown Providence and 42 miles from Boston. The pricing is some of the most competitive for industrial space in the Greater Providence area. The property is ideal for warehouse, distribution and light manufacturing uses. Lifestyle uses including fitness centers, gyms and sports facilities will be considered. Tenants include Wire & Plastic Machinery Corp., Future Affairs, Zeller Research, Copex Inc, Dance Attitudes Dance Studio, Cardi's Furniture and more...

- Excellent Warehouse and Distribution Space
- 17-Foot Ceilings
- LED Lighting
- Very Attractive Price
- Small to Large Spaces Available

#### **1st Floor**

| Space Available | 37,000 SF          | 37,000 square feet of industrial space for lease. Lifestyle uses such as fitness centers, gyms, and pickle ball will be |
|-----------------|--------------------|-------------------------------------------------------------------------------------------------------------------------|
| Rental Rate     | \$6.95 /SF/YR      | considered. 17-foot ceilings, LED lighting and access to 9                                                              |
| Date Available  | Now                | shared loading docks. Excellent for warehouse, distribution                                                             |
| Service Type    | Plus All Utilities | or light manufacturing uses. 1,000 square feet of office space available for \$1,000 per month with industrial space    |
| Office Size     | 1,000 SF           |                                                                                                                         |
| Space Type      | Relet              |                                                                                                                         |
| Space Use       | Industrial         |                                                                                                                         |
| Lease Term      | Negotiable         |                                                                                                                         |