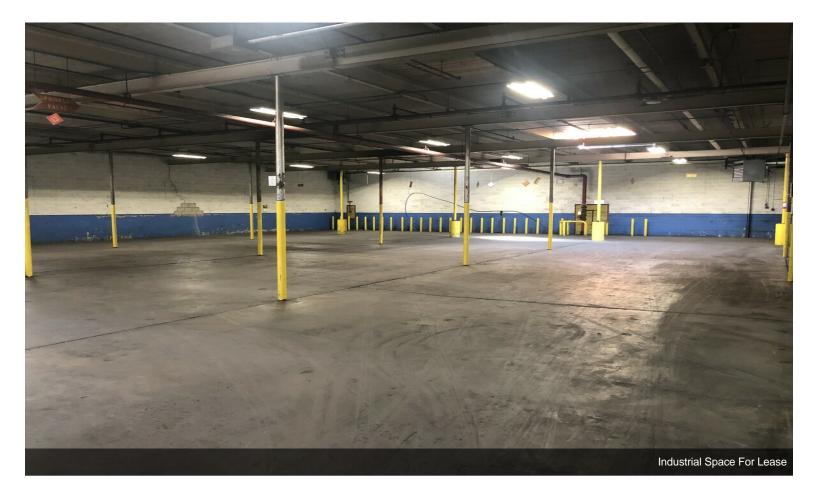

# 95 Grand Ave

\$6.95 /SF/YR

95 Grand Avenue is an industrial building located across from Hasbro Inc.'s World Headquarters and Newport Avenue in Pawtucket, RI. The property offers a convenient location only 2 miles from I-95, 6 miles from Downtown Providence and 42 miles from Boston. The pricing is some of the most competitive for industrial space in the Greater Providence area. The property is ideal for warehouse, distribution and light manufacturing uses. Lifestyle uses including fitness centers, gyms and sports facilities will be considered. Tenants include Wire & Plastic Machinery Corp., Future Affairs, Zeller Research, Copex Inc, Dance Attitudes Dance Studio, Cardi's Furniture and more...

- Excellent Warehouse and Distribution Space
- 17-Foot Ceilings
- LED Lighting
- Very Attractive Price
- Small to Large Spaces Available

#### 1st Floor

| Space Available | 12,000 SF          | 12,000 SF of industrial space for lease. The space has                                                            |
|-----------------|--------------------|-------------------------------------------------------------------------------------------------------------------|
| Rental Rate     | \$6.95 /SF/YR      | access to 5 shared loading docks, 17-foot ceilings and LED lighting. Excellent for warehouse or distribution use. |
| Date Available  | Now                | Can be leased with 7,000, 8,000 and 3,000 square foot                                                             |
| Service Type    | Plus All Utilities | sections for total of 30,000 square feet.                                                                         |
| Space Type      | Relet              |                                                                                                                   |
| Space Use       | Industrial         |                                                                                                                   |
| Lease Term      | Negotiable         |                                                                                                                   |