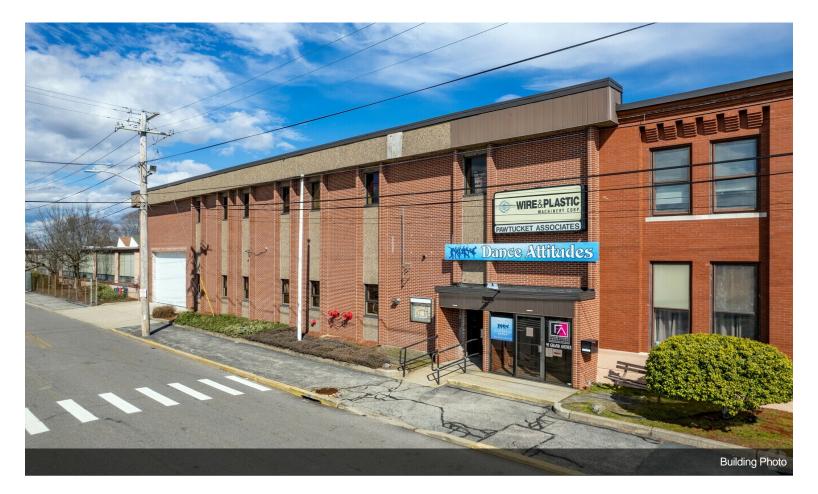

# 95 Grand Ave

\$6.95 /SF/YR

95 Grand Avenue is an industrial building located across from Hasbro Inc.'s World Headquarters and Newport Avenue in Pawtucket, RI. The property offers a convenient location only 2 miles from I-95, 6 miles from Downtown Providence and 42 miles from Boston. The pricing is some of the most competitive for industrial space in the Greater Providence area. The property is ideal for warehouse, distribution and light manufacturing uses. Lifestyle uses including fitness centers, gyms and sports facilities will be considered. Tenants include Wire & Plastic Machinery Corp., Future Affairs, Zeller Research, Copex Inc, Dance Attitudes Dance Studio, Cardi's Furniture and more...

Tenants include Wire & Plastic Machinery Corp., Future Affairs, Zeller Research, Spencer Technologies, Dance Attitudes Dance Studio, Cardi's Furniture, Glory Buy and Parking For Hasbro.

Industrial Space for Lease