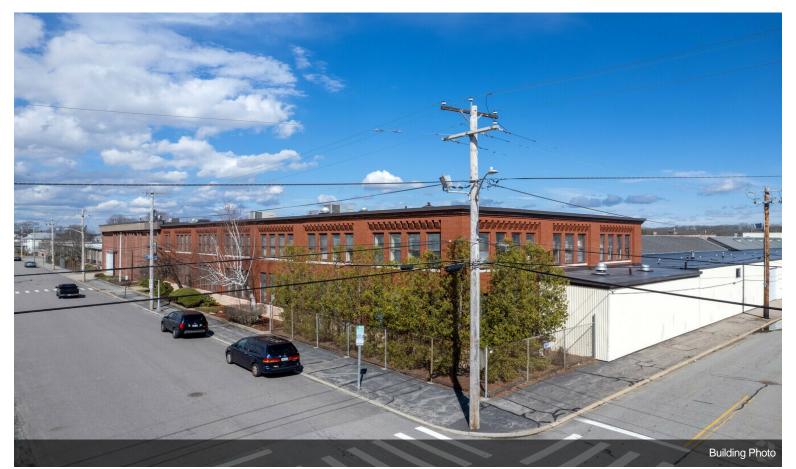

**95 Grand Ave** 95 Grand Ave, Pawtucket, RI 02861

Eshan Narang Narang Property Group 100 Franklin St,Bristol, CT 06010 rishi@narangpropertygroup.com (203) 209-5447

| Rental Rate:            | \$6.95 /SF/YR |
|-------------------------|---------------|
| Property Type:          | Industrial    |
| Property Subtype:       | Manufacturing |
| Rentable Building Area: | 400,000 SF    |
| Year Built:             | 1930          |
| Rental Rate Mo:         | \$0.58 /SF/MO |

# 95 Grand Ave

\$6.95 /SF/YR

95 Grand Avenue is an industrial building located across from Hasbro Inc.'s World Headquarters and Newport Avenue in Pawtucket, RI. The property offers a convenient location only 2 miles from I-95, 6 miles from Downtown Providence and 42 miles from Boston. The pricing is some of the most competitive for industrial space in the Greater Providence area. The property is ideal for warehouse, distribution and light manufacturing uses. Lifestyle uses including fitness centers, gyms and sports facilities will be considered. Tenants include Wire & Plastic Machinery Corp., Future Affairs, Zeller Research, Copex Inc, Dance Attitudes Dance Studio, Cardi's Furniture and more...

#### 95 Grand Ave, Pawtucket, RI 02861

95 Grand Avenue is an industrial building located across from Hasbro Inc.'s World Headquarters and Newport Avenue in Pawtucket, RI. The property offers a convenient location only 2 miles from I-95, 6 miles from Downtown Providence and 42 miles from Boston.