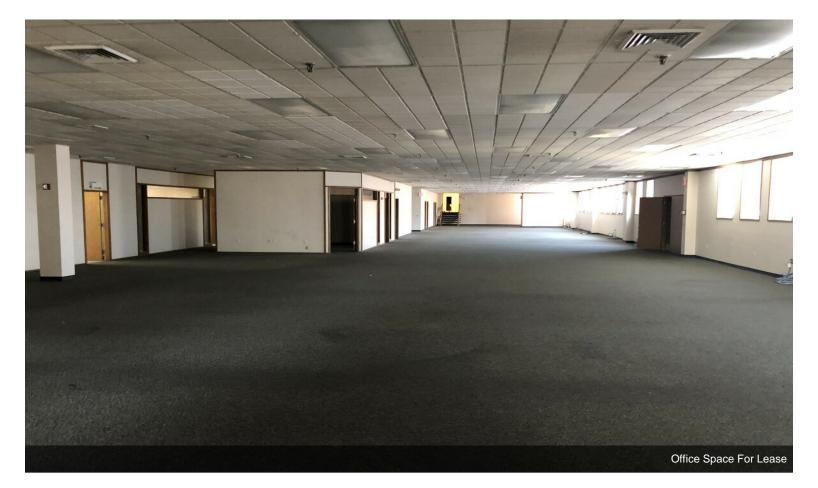

#### **1st Floor**

| Space Available | 37,000 SF          | 37,000 square feet of industrial space for lease. Lifestyle uses such as fitness centers, gyms, and pickle ball will be |
|-----------------|--------------------|-------------------------------------------------------------------------------------------------------------------------|
| Rental Rate     | \$6.95 /SF/YR      | considered. 17-foot ceilings, LED lighting and access to 9                                                              |
| Date Available  | Now                | shared loading docks. Excellent for warehouse, distribution                                                             |
| Service Type    | Plus All Utilities | or light manufacturing uses. 1,000 square feet of office space available for \$1,000 per month with industrial space    |
| Office Size     | 1,000 SF           |                                                                                                                         |
| Space Type      | Relet              |                                                                                                                         |
| Space Use       | Industrial         |                                                                                                                         |
| Lease Term      | Negotiable         |                                                                                                                         |

#### 1st Floor

| Space Available | 60,000 SF          | 60,000 square feet of industrial space for lease. An                                                                    |
|-----------------|--------------------|-------------------------------------------------------------------------------------------------------------------------|
| Rental Rate     | \$6.95 /SF/YR      | excellent large-scale lease opportunity. The total space is split into several smaller sections of 3,000, 8,000, 12,000 |
| Date Available  | Now                | and 37,000 square feet but they can be leased by a single                                                               |
| Service Type    | Plus All Utilities | tenant. The space is suitable for warehouse, distribution or light manufacturing uses.Lifestyle uses such as fitness    |
| Office Size     | 1,500 SF           | centers, gyms and sports activities will be considered.                                                                 |
| Space Type      | Relet              |                                                                                                                         |
| Space Use       | Industrial         |                                                                                                                         |
| Lease Term      | Negotiable         |                                                                                                                         |
|                 |                    |                                                                                                                         |