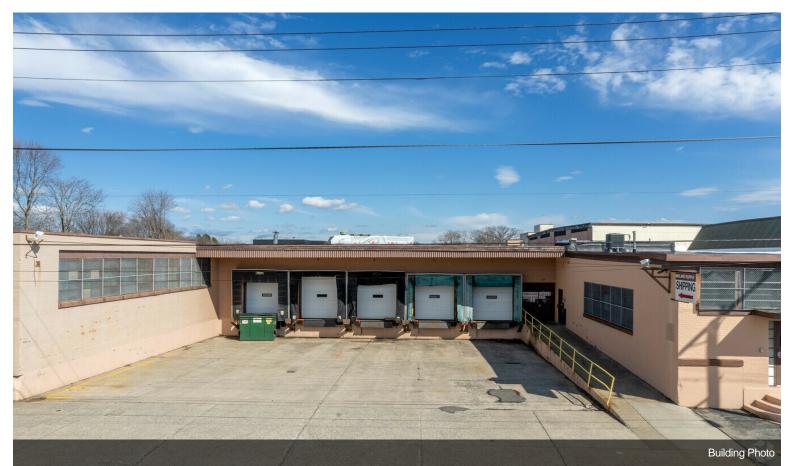

#### **1st Floor**

| Space Available | 37,000 SF          | 37,000 square feet of industrial space for lease. Lifestyle uses such as fitness centers, gyms, and pickle ball will be |
|-----------------|--------------------|-------------------------------------------------------------------------------------------------------------------------|
| Rental Rate     | \$6.95 /SF/YR      | considered. 17-foot ceilings, LED lighting and access to 9                                                              |
| Date Available  | Now                | shared loading docks. Excellent for warehouse, distribution                                                             |
| Service Type    | Plus All Utilities | or light manufacturing uses. 1,000 square feet of office space available for \$1,000 per month with industrial space    |
| Office Size     | 1,000 SF           |                                                                                                                         |
| Space Type      | Relet              |                                                                                                                         |
| Space Use       | Industrial         |                                                                                                                         |
| Lease Term      | Negotiable         |                                                                                                                         |

#### 1st Floor

| Space Available | 12,000 SF          | 12,000 SF of industrial space for lease. The space has                                                            |
|-----------------|--------------------|-------------------------------------------------------------------------------------------------------------------|
| Rental Rate     | \$6.95 /SF/YR      | access to 5 shared loading docks, 17-foot ceilings and LED lighting. Excellent for warehouse or distribution use. |
| Date Available  | Now                | Can be leased with 7,000, 8,000 and 3,000 square foot                                                             |
| Service Type    | Plus All Utilities | sections for total of 30,000 square feet.                                                                         |
| Space Type      | Relet              |                                                                                                                   |
| Space Use       | Industrial         |                                                                                                                   |
| Lease Term      | Negotiable         |                                                                                                                   |

#### 1st Floor

| Space Available | 8,000 SF           | 8,000 Square Feet of industrial space for lease. 17-foot ceilings, LED lighting and access to 5 shared loading docks. Excellent for warehouse, distribution or light manufacturing uses. Can be leased with 7,000, 12,000 and |
|-----------------|--------------------|-------------------------------------------------------------------------------------------------------------------------------------------------------------------------------------------------------------------------------|
| Rental Rate     | \$6.95 /SF/YR      |                                                                                                                                                                                                                               |
| Date Available  | Now                |                                                                                                                                                                                                                               |
| Service Type    | Plus All Utilities | 3,000 square foot sections for total of 30,000 square feet.                                                                                                                                                                   |
| Space Type      | Relet              |                                                                                                                                                                                                                               |
| Space Use       | Industrial         |                                                                                                                                                                                                                               |
| Lease Term      | Negotiable         |                                                                                                                                                                                                                               |

#### **1st Floor**

| Date Available Now manufacturing uses. Can be leased with the 7,000, 8,0        | Space Available<br>Rental Rate | 3,000 SF<br>\$6.95 /SF/YR | 3,000 Square Feet of industrial space for lease. 17-foot ceilings, LED lighting and access to 5 shared loading docks. Excellent for warehouse, distribution or light manufacturing uses. Can be leased with the 7,000, 8,000 and 12,000 square foot sections for total of 30,000 square foot |
|---------------------------------------------------------------------------------|--------------------------------|---------------------------|----------------------------------------------------------------------------------------------------------------------------------------------------------------------------------------------------------------------------------------------------------------------------------------------|
| Service Type Prus All Ollitties feet.   Space Type Relet   Space Use Industrial | Date Available                 | Now                       |                                                                                                                                                                                                                                                                                              |
| Space TypeReletSpace UseIndustrial                                              | Service Type                   | Plus All Utilities        |                                                                                                                                                                                                                                                                                              |
|                                                                                 | Space Type                     | Relet                     |                                                                                                                                                                                                                                                                                              |
| Lease Term Negotiable                                                           | Space Use                      | Industrial                |                                                                                                                                                                                                                                                                                              |
|                                                                                 | Lease Term                     | Negotiable                |                                                                                                                                                                                                                                                                                              |

#### **1st Floor**

| Space Available | 12,000 SF          | 12,000 square feet of industrial space for lease. Access to                                               |
|-----------------|--------------------|-----------------------------------------------------------------------------------------------------------|
| Rental Rate     | \$6.95 /SF/YR      | 4 shared loading docks along Grand Avenue, LED lighting and 17-foot ceilings. Excellent for warehouse and |
| Date Available  | Now                | distribution uses.                                                                                        |
| Service Type    | Plus All Utilities |                                                                                                           |
| Space Type      | Relet              |                                                                                                           |
| Space Use       | Industrial         |                                                                                                           |
| Lease Term      | Negotiable         |                                                                                                           |
|                 |                    |                                                                                                           |

#### 1st Floor

| Space Available | 60,000 SF          | 60,000 square feet of industrial space for lease. An                                                                    |
|-----------------|--------------------|-------------------------------------------------------------------------------------------------------------------------|
| Rental Rate     | \$6.95 /SF/YR      | excellent large-scale lease opportunity. The total space is split into several smaller sections of 3,000, 8,000, 12,000 |
| Date Available  | Now                | and 37,000 square feet but they can be leased by a single                                                               |
| Service Type    | Plus All Utilities | tenant. The space is suitable for warehouse, distribution or light manufacturing uses.Lifestyle uses such as fitness    |
| Office Size     | 1,500 SF           | centers, gyms and sports activities will be considered.                                                                 |
| Space Type      | Relet              |                                                                                                                         |
| Space Use       | Industrial         |                                                                                                                         |
| Lease Term      | Negotiable         |                                                                                                                         |
|                 |                    |                                                                                                                         |

Industrial Space For Lease

Industrial Space For Lease

Industrial Space For Lease

Front Loading Docks on Grand Avenue