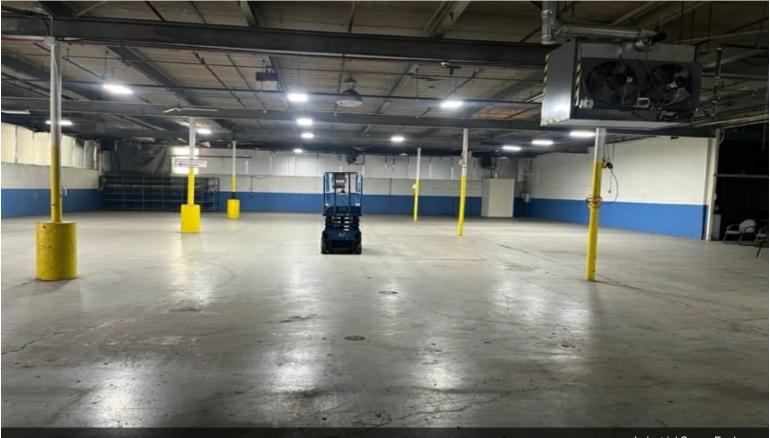

# 95 Grand Ave

\$6.95 /SF/YR

95 Grand Avenue is an industrial building located across from Hasbro Inc.'s World Headquarters and Newport Avenue in Pawtucket, RI. The property offers a convenient location only 2 miles from I-95, 6 miles from Downtown Providence and 42 miles from Boston. The pricing is some of the most competitive for industrial space in the Greater Providence area. The property is ideal for warehouse, distribution and light manufacturing uses. Lifestyle uses including fitness centers, gyms and sports facilities will be considered. Tenants include Wire & Plastic Machinery Corp., Future Affairs, Zeller Research, Copex Inc, Dance Attitudes Dance Studio, Cardi's Furniture and more...

- Excellent Warehouse and Distribution Space
- 17-Foot Ceilings
- LED Lighting
- Very Attractive Price
- Small to Large Spaces Available