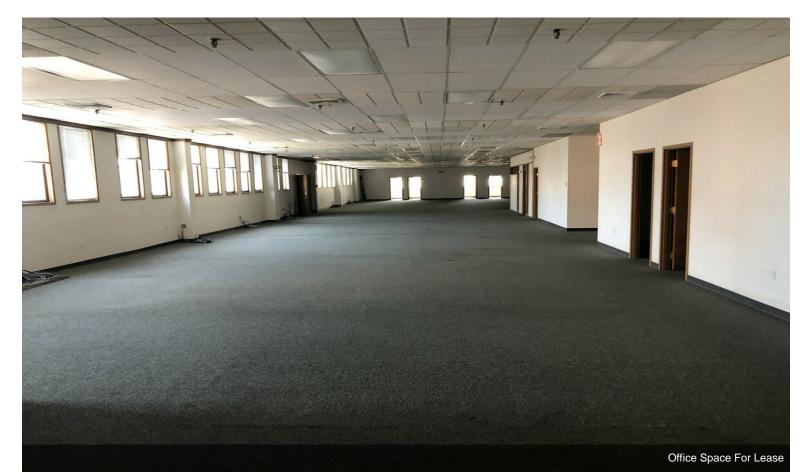

- Excellent Warehouse and Distribution Space
- 17-Foot Ceilings
- LED Lighting
- Very Attractive Price
- Small to Large Spaces Available

#### **1st Floor**

| Space Available | 37,000 SF          | 37,000 square feet of industrial space for lease. Lifestyle uses such as fitness centers, gyms, and pickle ball will be |
|-----------------|--------------------|-------------------------------------------------------------------------------------------------------------------------|
| Rental Rate     | \$6.95 /SF/YR      | considered. 17-foot ceilings, LED lighting and access to 9                                                              |
| Date Available  | Now                | shared loading docks. Excellent for warehouse, distribution                                                             |
| Service Type    | Plus All Utilities | or light manufacturing uses. 1,000 square feet of office space available for \$1,000 per month with industrial space    |
| Office Size     | 1,000 SF           |                                                                                                                         |
| Space Type      | Relet              |                                                                                                                         |
| Space Use       | Industrial         |                                                                                                                         |
| Lease Term      | Negotiable         |                                                                                                                         |

#### 1st Floor

| Space Available | 60,000 SF          | 60,000 square feet of industrial space for lease. An                                                                    |
|-----------------|--------------------|-------------------------------------------------------------------------------------------------------------------------|
| Rental Rate     | \$6.95 /SF/YR      | excellent large-scale lease opportunity. The total space is split into several smaller sections of 3,000, 8,000, 12,000 |
| Date Available  | Now                | and 37,000 square feet but they can be leased by a single                                                               |
| Service Type    | Plus All Utilities | tenant. The space is suitable for warehouse, distribution or light manufacturing uses.Lifestyle uses such as fitness    |
| Office Size     | 1,500 SF           | centers, gyms and sports activities will be considered.                                                                 |
| Space Type      | Relet              |                                                                                                                         |
| Space Use       | Industrial         |                                                                                                                         |
| Lease Term      | Negotiable         |                                                                                                                         |
|                 |                    |                                                                                                                         |