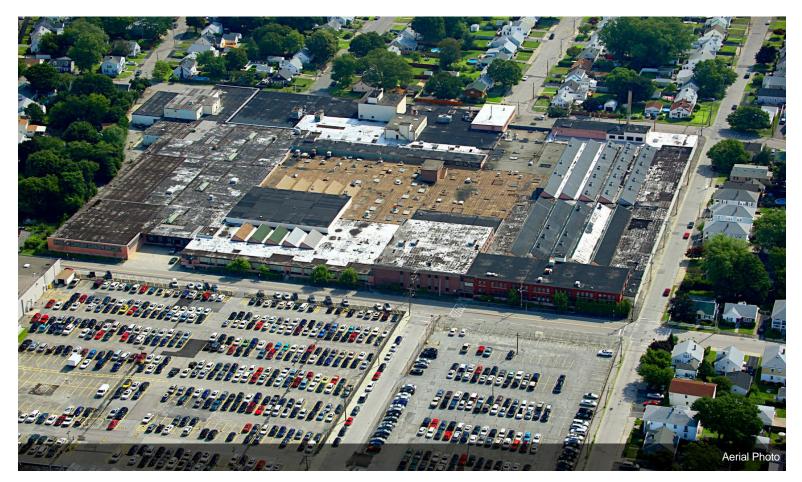

**95 Grand Ave** 95 Grand Ave, Pawtucket, RI 02861

Eshan Narang Narang Property Group 100 Franklin St,Bristol, CT 06010 rishi@narangpropertygroup.com (203) 209-5447

| Rental Rate:            | \$6.95 /SF/YR |
|-------------------------|---------------|
| Property Type:          | Industrial    |
| Property Subtype:       | Manufacturing |
| Rentable Building Area: | 400,000 SF    |
| Year Built:             | 1930          |
| Rental Rate Mo:         | \$0.58 /SF/MO |

# 95 Grand Ave

\$6.95 /SF/YR

95 Grand Avenue is an industrial building located across from Hasbro Inc.'s World Headquarters and Newport Avenue in Pawtucket, RI. The property offers a convenient location only 2 miles from I-95, 6 miles from Downtown Providence and 42 miles from Boston. The pricing is some of the most competitive for industrial space in the Greater Providence area. The property is ideal for warehouse, distribution and light manufacturing uses. Lifestyle uses including fitness centers, gyms and sports facilities will be considered. Tenants include Wire & Plastic Machinery Corp., Future Affairs, Zeller Research, Copex Inc, Dance Attitudes Dance Studio, Cardi's Furniture and more...

#### 95 Grand Ave, Pawtucket, RI 02861

95 Grand Avenue is an industrial building located across from Hasbro Inc.'s World Headquarters and Newport Avenue in Pawtucket, RI. The property offers a convenient location only 2 miles from I-95, 6 miles from Downtown Providence and 42 miles from Boston.

The pricing is some of the most competitive for industrial space in the Greater Providence area. The property is ideal for warehouse, distribution and light manufacturing uses. Lifestyle uses including fitness centers, gyms and sports facilities will be considered.