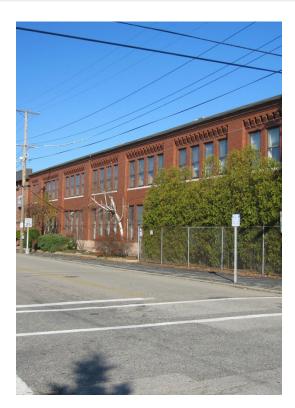

# 95 Grand Ave

\$6.95 /SF/YR

95 Grand Avenue is an industrial building located across from Hasbro Inc.'s World Headquarters and Newport Avenue in Pawtucket, RI. The property offers a convenient location only 2 miles from I-95, 6 miles from Downtown Providence and 42 miles from Boston. The pricing is some of the most competitive for industrial space in the Greater Providence area. The property is ideal for warehouse, distribution and light manufacturing uses. Lifestyle uses including fitness centers, gyms and sports facilities will be considered. Tenants include Wire & Plastic Machinery Corp., Future Affairs, Zeller Research, Copex Inc, Dance Attitudes Dance Studio, Cardi's Furniture and more...

#### 95 Grand Ave, Pawtucket, RI 02861

95 Grand Avenue is an industrial building located across from Hasbro Inc.'s World Headquarters and Newport Avenue in Pawtucket, RI. The property offers a convenient location only 2 miles from I-95, 6 miles from Downtown Providence and 42 miles from Boston.

The pricing is some of the most competitive for industrial space in the Greater Providence area. The property is ideal for warehouse, distribution and light manufacturing uses. Lifestyle uses including fitness centers, gyms and sports facilities will be considered.