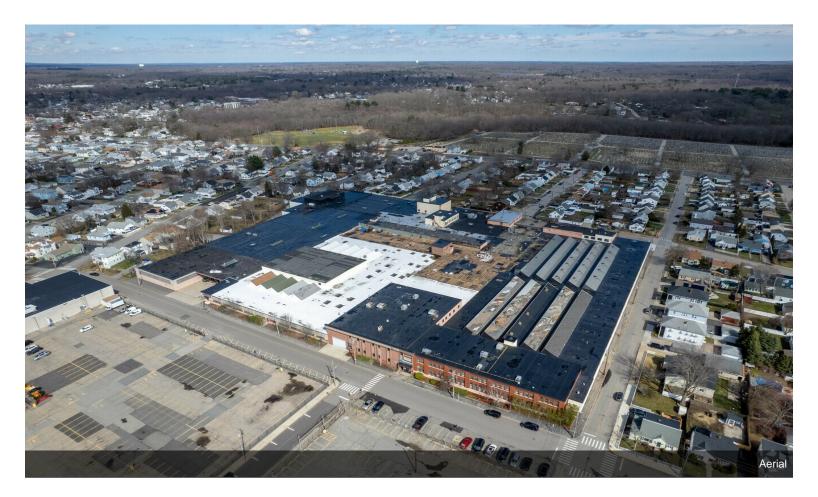

**95 Grand Ave** 95 Grand Ave, Pawtucket, RI 02861

Eshan Narang Narang Property Group 100 Franklin St,Bristol, CT 06010 rishi@narangpropertygroup.com (203) 209-5447

| Rental Rate:            | \$6.95 /SF/YR |
|-------------------------|---------------|
| Property Type:          | Industrial    |
| Property Subtype:       | Manufacturing |
| Rentable Building Area: | 400,000 SF    |
| Year Built:             | 1930          |
| Rental Rate Mo:         | \$0.58 /SF/MO |

# 95 Grand Ave

\$6.95 /SF/YR

95 Grand Avenue is an industrial building located across from Hasbro Inc.'s World Headquarters and Newport Avenue in Pawtucket, RI. The property offers a convenient location only 2 miles from I-95, 6 miles from Downtown Providence and 42 miles from Boston. The pricing is some of the most competitive for industrial space in the Greater Providence area. The property is ideal for warehouse, distribution and light manufacturing uses. Lifestyle uses including fitness centers, gyms and sports facilities will be considered. Tenants include Wire & Plastic Machinery Corp., Future Affairs, Zeller Research, Copex Inc, Dance Attitudes Dance Studio, Cardi's Furniture and more...

#### 95 Grand Ave, Pawtucket, RI 02861

95 Grand Avenue is an industrial building located across from Hasbro Inc.'s World Headquarters and Newport Avenue in Pawtucket, RI. The property offers a convenient location only 2 miles from I-95, 6 miles from Downtown Providence and 42 miles from Boston.