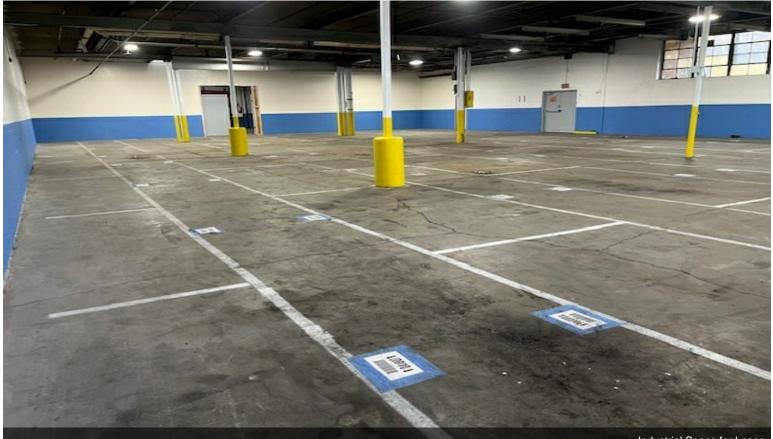

- Excellent Warehouse and Distribution Space
- 17-Foot Ceilings
- LED Lighting
- Very Attractive Price
- Small to Large Spaces Available

#### 1st Floor

| Space Available | 12,000 SF          | 12,000 SF of industrial space for lease. The space has                                                            |
|-----------------|--------------------|-------------------------------------------------------------------------------------------------------------------|
| Rental Rate     | \$6.95 /SF/YR      | access to 5 shared loading docks, 17-foot ceilings and LED lighting. Excellent for warehouse or distribution use. |
| Date Available  | Now                | Can be leased with 7,000, 8,000 and 3,000 square foot                                                             |
| Service Type    | Plus All Utilities | sections for total of 30,000 square feet.                                                                         |
| Space Type      | Relet              |                                                                                                                   |
| Space Use       | Industrial         |                                                                                                                   |
| Lease Term      | Negotiable         |                                                                                                                   |

#### 1st Floor

| Space Available | 8,000 SF           | 8,000 Square Feet of industrial space for lease. 17-foot ceilings, LED lighting and access to 5 shared loading docks. Excellent for warehouse, distribution or light manufacturing uses. Can be leased with 7,000, 12,000 and |
|-----------------|--------------------|-------------------------------------------------------------------------------------------------------------------------------------------------------------------------------------------------------------------------------|
| Rental Rate     | \$6.95 /SF/YR      |                                                                                                                                                                                                                               |
| Date Available  | Now                |                                                                                                                                                                                                                               |
| Service Type    | Plus All Utilities | 3,000 square foot sections for total of 30,000 square feet.                                                                                                                                                                   |
| Space Type      | Relet              |                                                                                                                                                                                                                               |
| Space Use       | Industrial         |                                                                                                                                                                                                                               |
| Lease Term      | Negotiable         |                                                                                                                                                                                                                               |

#### **1st Floor**

| Date Available Now manufacturing uses. Can be leased with the 7,000, 8,0        | Space Available<br>Rental Rate | 3,000 SF<br>\$6.95 /SF/YR | 3,000 Square Feet of industrial space for lease. 17-foot ceilings, LED lighting and access to 5 shared loading docks. Excellent for warehouse, distribution or light manufacturing uses. Can be leased with the 7,000, 8,000 and 12,000 square foot sections for total of 30,000 square foot |
|---------------------------------------------------------------------------------|--------------------------------|---------------------------|----------------------------------------------------------------------------------------------------------------------------------------------------------------------------------------------------------------------------------------------------------------------------------------------|
| Service Type Prus All Ollitties feet.   Space Type Relet   Space Use Industrial | Date Available                 | Now                       |                                                                                                                                                                                                                                                                                              |
| Space TypeReletSpace UseIndustrial                                              | Service Type                   | Plus All Utilities        |                                                                                                                                                                                                                                                                                              |
|                                                                                 | Space Type                     | Relet                     |                                                                                                                                                                                                                                                                                              |
| Lease Term Negotiable                                                           | Space Use                      | Industrial                |                                                                                                                                                                                                                                                                                              |
|                                                                                 | Lease Term                     | Negotiable                |                                                                                                                                                                                                                                                                                              |