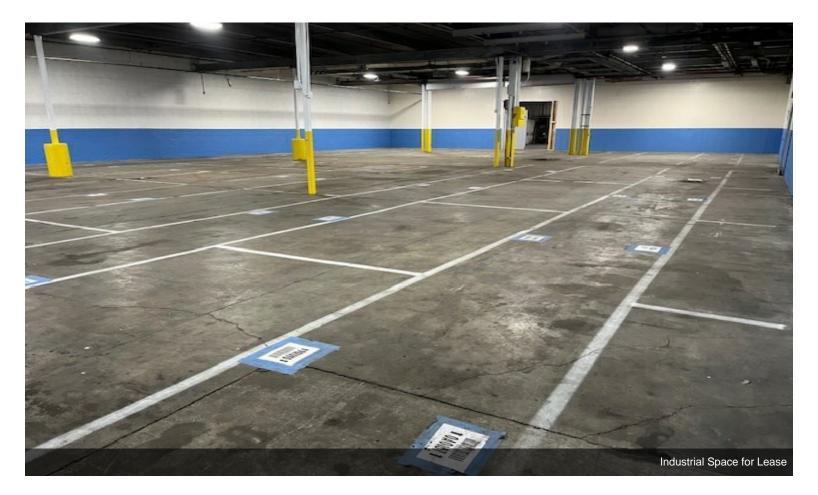

- Excellent Warehouse and Distribution Space
- 17-Foot Ceilings
- LED Lighting
- Very Attractive Price
- Small to Large Spaces Available

#### **1st Floor**

| Space Available | 12,000 SF          | 12,000 square feet of industrial space for lease. Access to                                               |
|-----------------|--------------------|-----------------------------------------------------------------------------------------------------------|
| Rental Rate     | \$6.95 /SF/YR      | 4 shared loading docks along Grand Avenue, LED lighting and 17-foot ceilings. Excellent for warehouse and |
| Date Available  | Now                | distribution uses.                                                                                        |
| Service Type    | Plus All Utilities |                                                                                                           |
| Space Type      | Relet              |                                                                                                           |
| Space Use       | Industrial         |                                                                                                           |
| Lease Term      | Negotiable         |                                                                                                           |
|                 |                    |                                                                                                           |

#### 1st Floor

| Space Available | 60,000 SF          | 60,000 square feet of industrial space for lease. An                                                                    |
|-----------------|--------------------|-------------------------------------------------------------------------------------------------------------------------|
| Rental Rate     | \$6.95 /SF/YR      | excellent large-scale lease opportunity. The total space is split into several smaller sections of 3,000, 8,000, 12,000 |
| Date Available  | Now                | and 37,000 square feet but they can be leased by a single                                                               |
| Service Type    | Plus All Utilities | tenant. The space is suitable for warehouse, distribution or light manufacturing uses.Lifestyle uses such as fitness    |
| Office Size     | 1,500 SF           | centers, gyms and sports activities will be considered.                                                                 |
| Space Type      | Relet              |                                                                                                                         |
| Space Use       | Industrial         |                                                                                                                         |
| Lease Term      | Negotiable         |                                                                                                                         |
|                 |                    |                                                                                                                         |