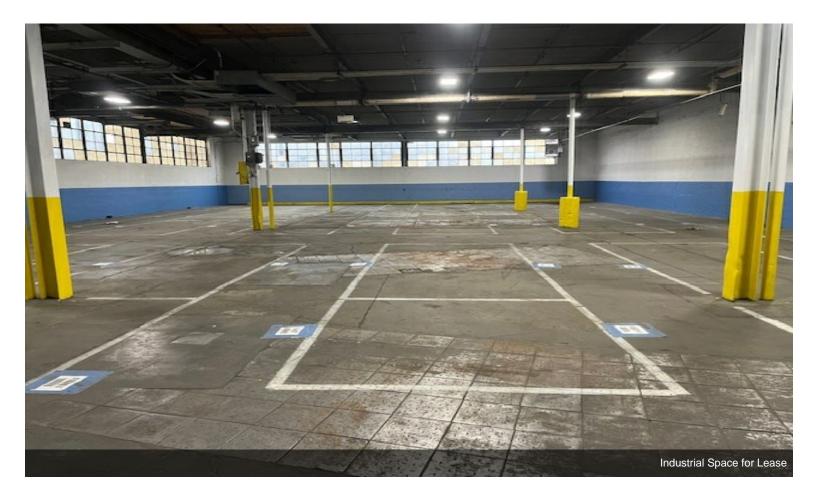

- Excellent Warehouse and Distribution Space
- 17-Foot Ceilings
- LED Lighting
- Very Attractive Price
- Small to Large Spaces Available

#### **1st Floor**

| Space Available | 37,000 SF          | 37,000 square feet of industrial space for lease. Lifestyle uses such as fitness centers, gyms, and pickle ball will be |
|-----------------|--------------------|-------------------------------------------------------------------------------------------------------------------------|
| Rental Rate     | \$6.95 /SF/YR      | considered. 17-foot ceilings, LED lighting and access to 9                                                              |
| Date Available  | Now                | shared loading docks. Excellent for warehouse, distribution                                                             |
| Service Type    | Plus All Utilities | or light manufacturing uses. 1,000 square feet of office space available for \$1,000 per month with industrial space    |
| Office Size     | 1,000 SF           |                                                                                                                         |
| Space Type      | Relet              |                                                                                                                         |
| Space Use       | Industrial         |                                                                                                                         |
| Lease Term      | Negotiable         |                                                                                                                         |

#### 1st Floor

| Space Available | 60,000 SF          | 60,000 square feet of industrial space for lease. An                                                                    |
|-----------------|--------------------|-------------------------------------------------------------------------------------------------------------------------|
| Rental Rate     | \$6.95 /SF/YR      | excellent large-scale lease opportunity. The total space is split into several smaller sections of 3,000, 8,000, 12,000 |
| Date Available  | Now                | and 37,000 square feet but they can be leased by a single                                                               |
| Service Type    | Plus All Utilities | tenant. The space is suitable for warehouse, distribution or light manufacturing uses.Lifestyle uses such as fitness    |
| Office Size     | 1,500 SF           | centers, gyms and sports activities will be considered.                                                                 |
| Space Type      | Relet              |                                                                                                                         |
| Space Use       | Industrial         |                                                                                                                         |
| Lease Term      | Negotiable         |                                                                                                                         |
|                 |                    |                                                                                                                         |