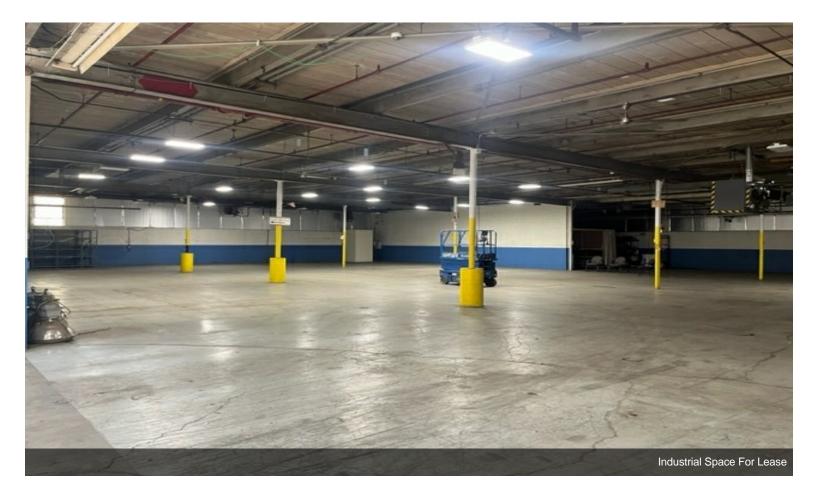

# 95 Grand Ave

\$6.95 /SF/YR

95 Grand Avenue is an industrial building located across from Hasbro Inc.'s World Headquarters and Newport Avenue in Pawtucket, RI. The property offers a convenient location only 2 miles from I-95, 6 miles from Downtown Providence and 42 miles from Boston. The pricing is some of the most competitive for industrial space in the Greater Providence area. The property is ideal for warehouse, distribution and light manufacturing uses. Lifestyle uses including fitness centers, gyms and sports facilities will be considered. Tenants include Wire & Plastic Machinery Corp., Future Affairs, Zeller Research, Copex Inc, Dance Attitudes Dance Studio, Cardi's Furniture and more...

- Excellent Warehouse and Distribution Space
- 17-Foot Ceilings
- LED Lighting
- Very Attractive Price
- Small to Large Spaces Available