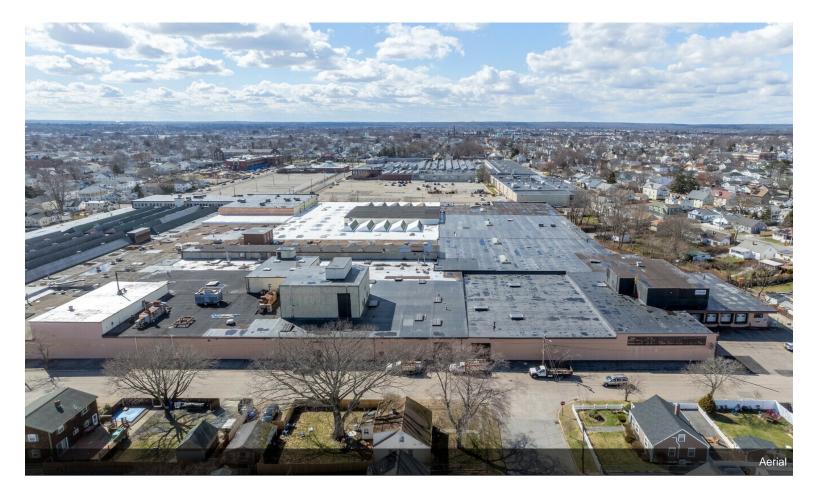

**95 Grand Ave** 95 Grand Ave, Pawtucket, RI 02861

Eshan Narang Narang Property Group 100 Franklin St,Bristol, CT 06010 rishi@narangpropertygroup.com (203) 209-5447

| Rental Rate:            | \$6.95 /SF/YR |
|-------------------------|---------------|
| Property Type:          | Industrial    |
| Property Subtype:       | Manufacturing |
| Rentable Building Area: | 400,000 SF    |
| Year Built:             | 1930          |
| Rental Rate Mo:         | \$0.58 /SF/MO |

# 95 Grand Ave

\$6.95 /SF/YR

95 Grand Avenue is an industrial building located across from Hasbro Inc.'s World Headquarters and Newport Avenue in Pawtucket, RI. The property offers a convenient location only 2 miles from I-95, 6 miles from Downtown Providence and 42 miles from Boston. The pricing is some of the most competitive for industrial space in the Greater Providence area. The property is ideal for warehouse, distribution and light manufacturing uses. Lifestyle uses including fitness centers, gyms and sports facilities will be considered. Tenants include Wire & Plastic Machinery Corp., Future Affairs, Zeller Research, Copex Inc, Dance Attitudes Dance Studio, Cardi's Furniture and more...

#### 95 Grand Ave, Pawtucket, RI 02861

95 Grand Avenue is an industrial building located across from Hasbro Inc.'s World Headquarters and Newport Avenue in Pawtucket, RI. The property offers a convenient location only 2 miles from I-95, 6 miles from Downtown Providence and 42 miles from Boston.