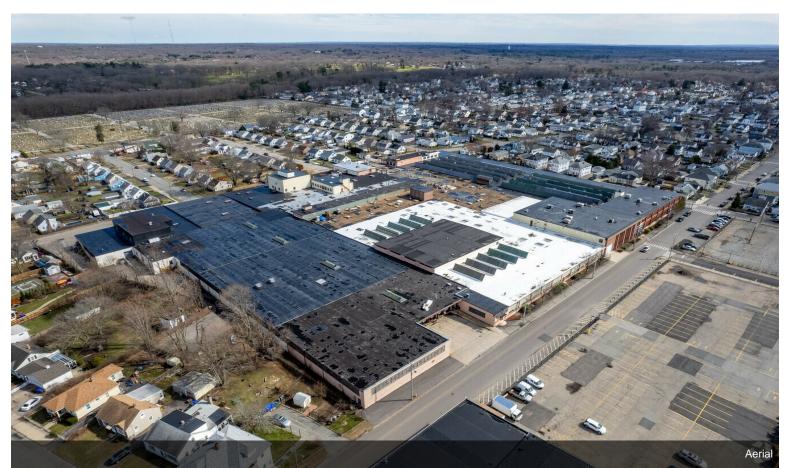

**95 Grand Ave** 95 Grand Ave, Pawtucket, RI 02861

Eshan Narang Narang Property Group 100 Franklin St,Bristol, CT 06010 rishi@narangpropertygroup.com (203) 209-5447

| Rental Rate:            | \$6.95 /SF/YR |
|-------------------------|---------------|
| Property Type:          | Industrial    |
| Property Subtype:       | Manufacturing |
| Rentable Building Area: | 400,000 SF    |
| Year Built:             | 1930          |
| Rental Rate Mo:         | \$0.58 /SF/MO |

# 95 Grand Ave

\$6.95 /SF/YR

95 Grand Avenue is an industrial building located across from Hasbro Inc.'s World Headquarters and Newport Avenue in Pawtucket, RI. The property offers a convenient location only 2 miles from I-95, 6 miles from Downtown Providence and 42 miles from Boston. The pricing is some of the most competitive for industrial space in the Greater Providence area. The property is ideal for warehouse, distribution and light manufacturing uses. Lifestyle uses including fitness centers, gyms and sports facilities will be considered. Tenants include Wire & Plastic Machinery Corp., Future Affairs, Zeller Research, Copex Inc, Dance Attitudes Dance Studio, Cardi's Furniture and more...

#### 95 Grand Ave, Pawtucket, RI 02861

95 Grand Avenue is an industrial building located across from Hasbro Inc.'s World Headquarters and Newport Avenue in Pawtucket, RI. The property offers a convenient location only 2 miles from I-95, 6 miles from Downtown Providence and 42 miles from Boston.