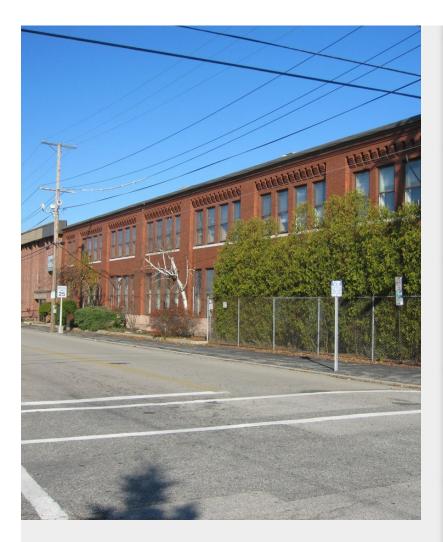

# 95 Grand Ave

\$6.95 /SF/YR

95 Grand Avenue is an industrial building located across from Hasbro Inc.'s World Headquarters and Newport Avenue in Pawtucket, RI. The property offers a convenient location only 2 miles from I-95, 6 miles from Downtown Providence and 42 miles from Boston. The pricing is some of the most competitive for industrial space in the Greater Providence area. The property is ideal for warehouse, distribution and light manufacturing uses. Lifestyle uses including fitness centers, gyms and sports facilities will be considered. Tenants include Wire & Plastic Machinery Corp., Future Affairs, Zeller Research, Copex Inc, Dance Attitudes Dance Studio, Cardi's Furniture and more...

#### 95 Grand Ave, Pawtucket, RI 02861

95 Grand Avenue is an industrial building located across from Hasbro Inc.'s World Headquarters and Newport Avenue in Pawtucket, RI. The property offers a convenient location only 2 miles from I-95, 6 miles from Downtown Providence and 42 miles from Boston.

The pricing is some of the most competitive for industrial space in the Greater Providence area. The property is ideal for warehouse, distribution and light manufacturing uses. Lifestyle uses including fitness centers, gyms and sports facilities will be considered.