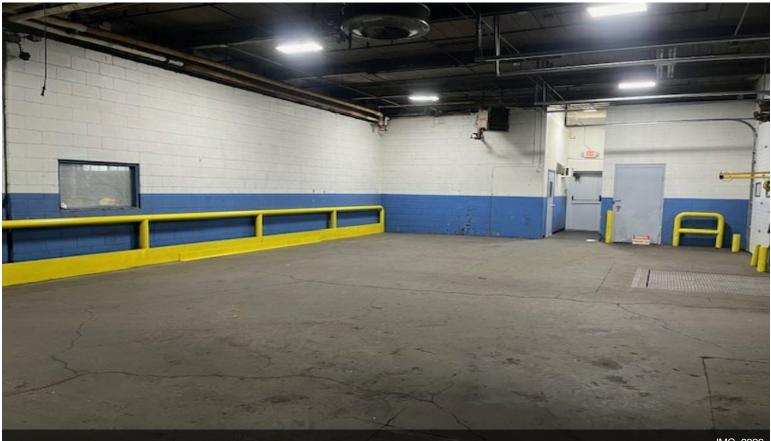

# 95 Grand Ave

\$6.95 /SF/YR

95 Grand Avenue is an industrial building located across from Hasbro Inc.'s World Headquarters and Newport Avenue in Pawtucket, RI. The property offers a convenient location only 2 miles from I-95, 6 miles from Downtown Providence and 42 miles from Boston. The pricing is some of the most competitive for industrial space in the Greater Providence area. The property is ideal for warehouse, distribution and light manufacturing uses. Lifestyle uses including fitness centers, gyms and sports facilities will be considered. Tenants include Wire & Plastic Machinery Corp., Future Affairs, Zeller Research, Copex Inc, Dance Attitudes Dance Studio, Cardi's Furniture and more...

- Excellent Warehouse and Distribution Space
- 17-Foot Ceilings
- LED Lighting
- Very Attractive Price
- Small to Large Spaces Available