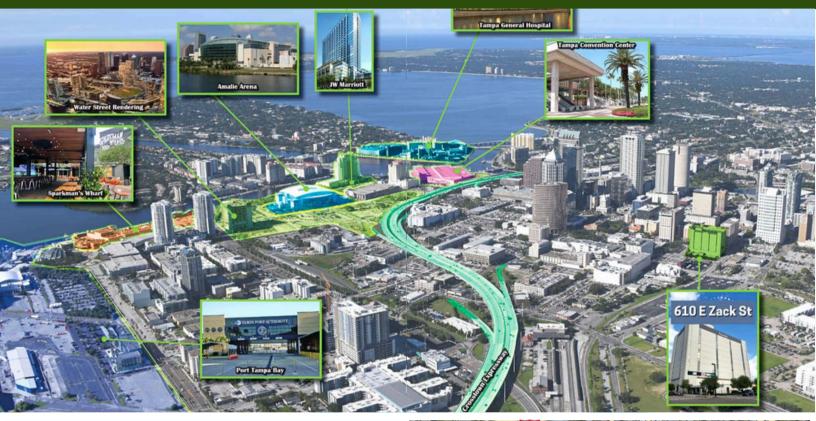

### IDEAL LOCATION

Kennedy

INVESTMENTS

Premier retail and office space opportunities located in the heart of Downtown Tampa

### CONVENIENCE

Access to I-275, I-4 and the Selmon Expressway, walkable to restaurants, residential, hotels, and recreations

### LOCAL ATTRACTIONS

Adjacent to the Courthouse and within close proximity to The River Walk, Water Street, Amalie Arena, Sparkman Wharf, and Armature Works