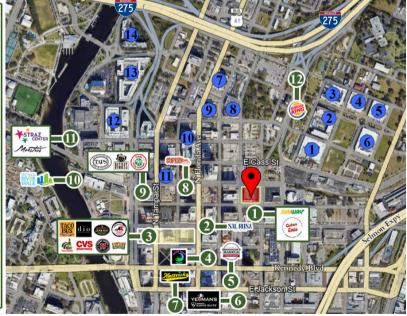

### RESIDENTIAL

- 1. Navara Apartments
- 2. The Trio at Encore
- 3. The Tempo at Encore
- 4. Ella at Encore
- 5. The Reed at Encore
- 6. Legacy Encore
- 7. Madison Heights

### RESTAURANTS/RETAIL

- 1. Subway & Cuban Eats
- 2. Sal Rosa
- 3. Taco Bus, Dio, Jerk Hut, CVS, Jimmy John's, Pita's Republic, & Edddie & Sam's NY Pizza
- 4. Moon Frogs Arepas
- 5. Bruegger's Bagels
- 6. Yeoman's Topgolf

### 8. Metro 510

Kennedy Investments

Investing in Florida Since 1970

- 9. Vista 400
- 10. Nine 15
- 11. Element Tampa
- 12. AVE Tampa Riverwalk
- 13. Anchor Riverwalk
- 14. One Laurel Place
- 7. Hattricks
- 8. Supernatural Food & Wine
- 9. Tampa Pizza Company,
- Butter's Burgers, & Taps
- 10. Tampa River Walk
- 11. Straz Center & Maestros
- 12. Burger King