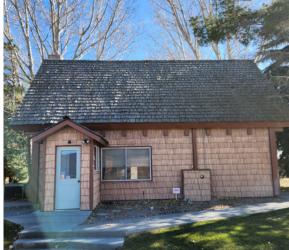

## **PROPERTY DETAILS**

6312 SOUTH BURGGRAF WAY, IDAHO FALLS, ID 83402

- Total of 15,543 SF available
- 1,824 SF Log office space (4 offices, 1 bathrooms, conference room, break room)
- ±5,000 SF of unheated warehouse with 14' overhead door
- $\pm$ 6,000 SF of heated warehouse with 12' overhead door
- 4.56 acres highly visible by Yellowstone Highway
- Ample parking with fully fenced yard space and covered canopy parking
- Easy highway access
- Up to 2.5 acres of storage yard
- Asking rate: contact agent