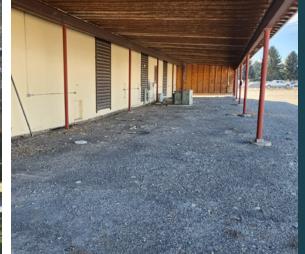

## **PROPERTY DETAILS**

6312 SOUTH BURGGRAF WAY, IDAHO FALLS, ID 83402

- Total of 15,543 SF available
- 1,824 SF Log office space (4 offices, 1 bathrooms, conference room, break room)
- ±5,000 SF of unheated warehouse with 14' overhead door
- $\pm$ 6,000 SF of heated warehouse with 12' overhead door
- 4.56 acres highly visible by Yellowstone Highway
- Ample parking with fully fenced yard space and covered canopy parking
- Easy highway access
- Up to 2.5 acres of storage yard
- Asking rate: contact agent