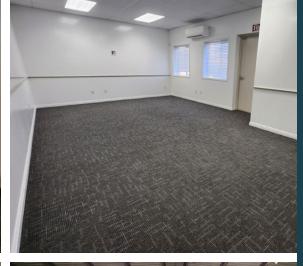

## **PROPERTY DETAILS**

6312 SOUTH BURGGRAF WAY, IDAHO FALLS, ID 83402

- Total of 15,543 SF available
- 1,824 SF Log office space (4 offices, 1 bathrooms, conference room, break room)
- ±5,000 SF of unheated warehouse with 14' overhead door
- $\pm$ 6,000 SF of heated warehouse with 12' overhead door
- 4.56 acres highly visible by Yellowstone Highway
- Ample parking with fully fenced yard space and covered canopy parking
- Easy highway access
- Up to 2.5 acres of storage yard
- Asking rate: contact agent