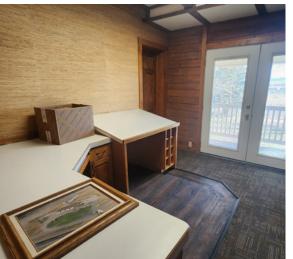

## **PROPERTY DETAILS**

6312 SOUTH BURGGRAF WAY, IDAHO FALLS, ID 83402

- Total of 15,543 SF available
- 1,824 SF Log office space (4 offices, 1 bathrooms, conference room, break room)
- ±5,000 SF of unheated warehouse with 14' overhead door
- $\pm$ 6,000 SF of heated warehouse with 12' overhead door
- 4.56 acres highly visible by Yellowstone Highway
- Ample parking with fully fenced yard space and covered canopy parking
- Easy highway access
- Up to 2.5 acres of storage yard
- Asking rate: contact agent