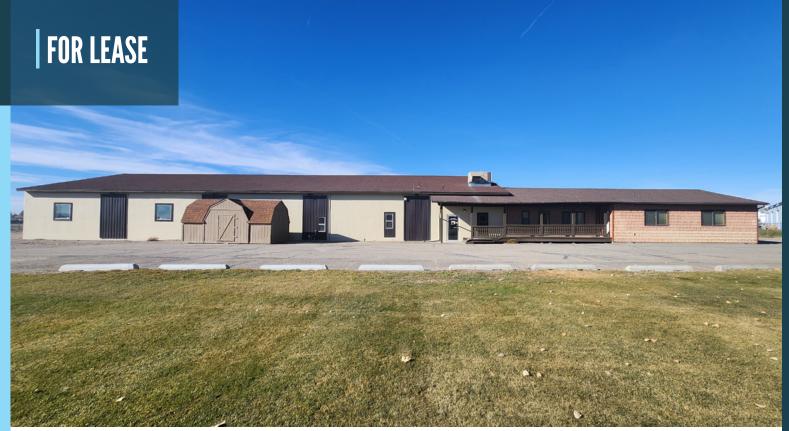

## **PROPERTY DETAILS**

6312 SOUTH BURGGRAF WAY, IDAHO FALLS, ID 83402

- Total of 15,543 SF available
- 1,824 SF Log office space (4 offices, 1 bathrooms, conference room, break room)
- ±5,000 SF of unheated warehouse with 14' overhead door
- $\pm$ 6,000 SF of heated warehouse with 12' overhead door
- 4.56 acres highly visible by Yellowstone Highway
- Ample parking with fully fenced yard space and covered canopy parking
- Easy highway access
- Up to 2.5 acres of storage yard
- Asking rate: contact agent