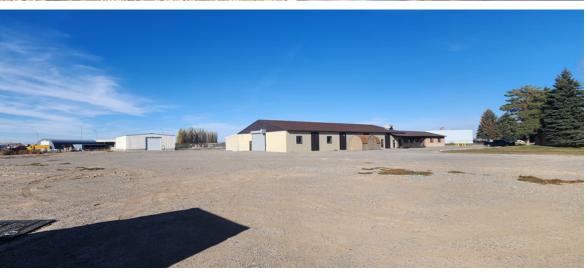

## **PROPERTY DETAILS**

6312 SOUTH BURGGRAF WAY, IDAHO FALLS, ID 83402

- Total of 15,543 SF available
- 1,824 SF Log office space (4 offices, 1 bathrooms, conference room, break room)
- ±5,000 SF of unheated warehouse with 14' overhead door
- $\pm$ 6,000 SF of heated warehouse with 12' overhead door
- 4.56 acres highly visible by Yellowstone Highway
- Ample parking with fully fenced yard space and covered canopy parking
- Easy highway access
- Up to 2.5 acres of storage yard
- Asking rate: contact agent