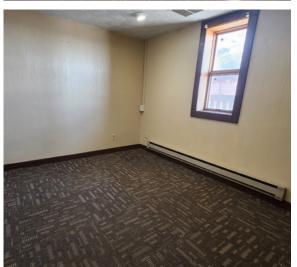

## **PROPERTY DETAILS**

6312 SOUTH BURGGRAF WAY, IDAHO FALLS, ID 83402

- Total of 15,543 SF available
- 1,824 SF Log office space (4 offices, 1 bathrooms, conference room, break room)
- ±5,000 SF of unheated warehouse with 14' overhead door
- $\pm$ 6,000 SF of heated warehouse with 12' overhead door
- 4.56 acres highly visible by Yellowstone Highway
- Ample parking with fully fenced yard space and covered canopy parking
- Easy highway access
- Up to 2.5 acres of storage yard
- Asking rate: contact agent