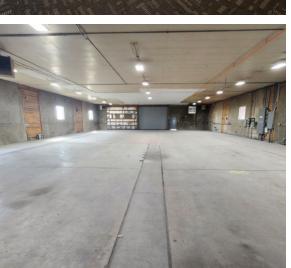

## **PROPERTY DETAILS**

6312 SOUTH BURGGRAF WAY, IDAHO FALLS, ID 83402

- Total of 15,543 SF available
- 1,824 SF Log office space (4 offices, 1 bathrooms, conference room, break room)
- ±5,000 SF of unheated warehouse with 14' overhead door
- $\pm$ 6,000 SF of heated warehouse with 12' overhead door
- 4.56 acres highly visible by Yellowstone Highway
- Ample parking with fully fenced yard space and covered canopy parking
- Easy highway access
- Up to 2.5 acres of storage yard
- Asking rate: contact agent