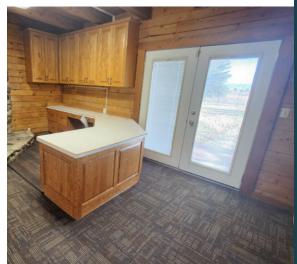

## **PROPERTY DETAILS**

6312 SOUTH BURGGRAF WAY, IDAHO FALLS, ID 83402

- Total of 15,543 SF available
- 1,824 SF Log office space (4 offices, 1 bathrooms, conference room, break room)
- ±5,000 SF of unheated warehouse with 14' overhead door
- $\pm$ 6,000 SF of heated warehouse with 12' overhead door
- 4.56 acres highly visible by Yellowstone Highway
- Ample parking with fully fenced yard space and covered canopy parking
- Easy highway access
- Up to 2.5 acres of storage yard
- Asking rate: contact agent