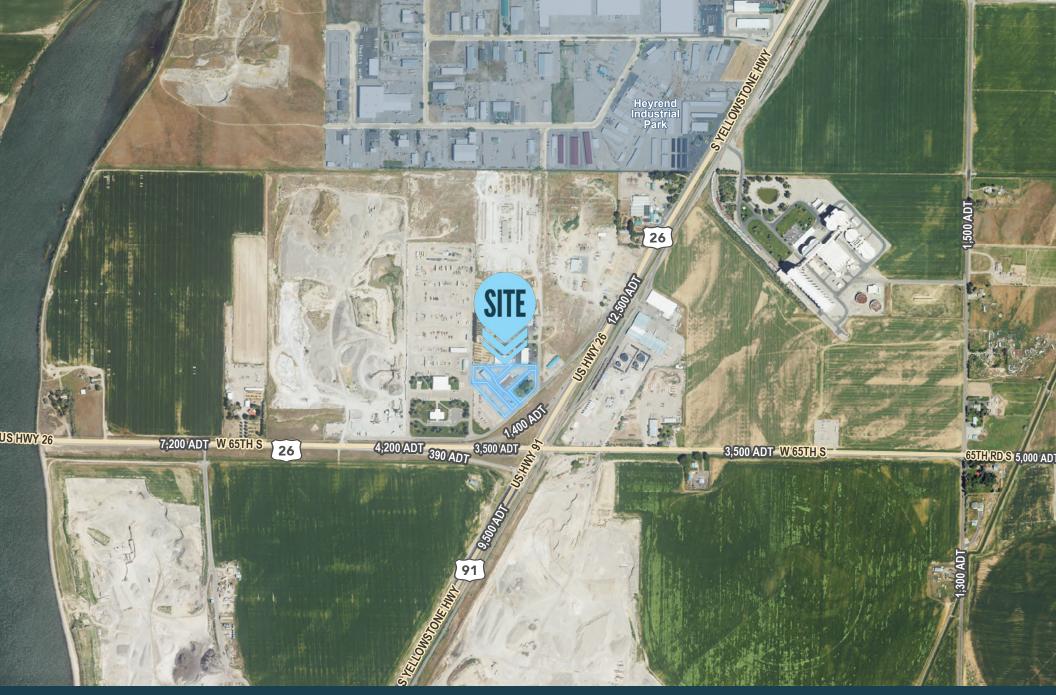

## **PROPERTY DETAILS**

6312 SOUTH BURGGRAF WAY, IDAHO FALLS, ID 83402

- Total of 15,543 SF available
- 1,824 SF Log office space (4 offices, 1 bathrooms, conference room, break room)
- ±5,000 SF of unheated warehouse with 14' overhead door
- $\pm$ 6,000 SF of heated warehouse with 12' overhead door
- 4.56 acres highly visible by Yellowstone Highway
- Ample parking with fully fenced yard space and covered canopy parking
- Easy highway access
- Up to 2.5 acres of storage yard
- Asking rate: contact agent