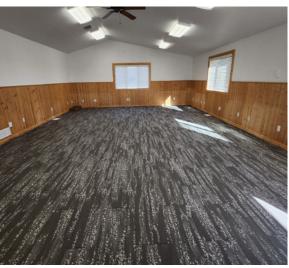

## **PROPERTY DETAILS**

6312 SOUTH BURGGRAF WAY, IDAHO FALLS, ID 83402

- Total of 15,543 SF available
- 1,824 SF Log office space (4 offices, 1 bathrooms, conference room, break room)
- ±5,000 SF of unheated warehouse with 14' overhead door
- $\pm$ 6,000 SF of heated warehouse with 12' overhead door
- 4.56 acres highly visible by Yellowstone Highway
- Ample parking with fully fenced yard space and covered canopy parking
- Easy highway access
- Up to 2.5 acres of storage yard
- Asking rate: contact agent