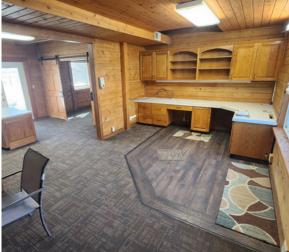

## **PROPERTY DETAILS**

6312 SOUTH BURGGRAF WAY, IDAHO FALLS, ID 83402

- Total of 15,543 SF available
- 1,824 SF Log office space (4 offices, 1 bathrooms, conference room, break room)
- ±5,000 SF of unheated warehouse with 14' overhead door
- $\pm$ 6,000 SF of heated warehouse with 12' overhead door
- 4.56 acres highly visible by Yellowstone Highway
- Ample parking with fully fenced yard space and covered canopy parking
- Easy highway access
- Up to 2.5 acres of storage yard
- Asking rate: contact agent