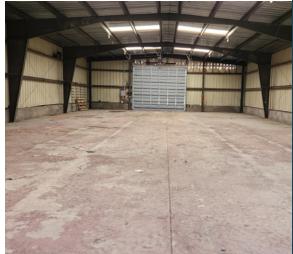

## **PROPERTY DETAILS**

6312 SOUTH BURGGRAF WAY, IDAHO FALLS, ID 83402

- Total of 15,543 SF available
- 1,824 SF Log office space (4 offices, 1 bathrooms, conference room, break room)
- ±5,000 SF of unheated warehouse with 14' overhead door
- $\pm$ 6,000 SF of heated warehouse with 12' overhead door
- 4.56 acres highly visible by Yellowstone Highway
- Ample parking with fully fenced yard space and covered canopy parking
- Easy highway access
- Up to 2.5 acres of storage yard
- Asking rate: contact agent