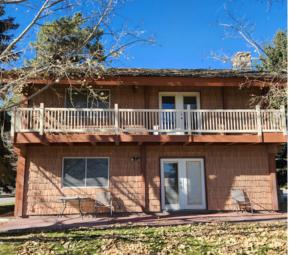

## **PROPERTY DETAILS**

6312 SOUTH BURGGRAF WAY, IDAHO FALLS, ID 83402

- Total of 15,543 SF available
- 1,824 SF Log office space (4 offices, 1 bathrooms, conference room, break room)
- ±5,000 SF of unheated warehouse with 14' overhead door
- $\pm$ 6,000 SF of heated warehouse with 12' overhead door
- 4.56 acres highly visible by Yellowstone Highway
- Ample parking with fully fenced yard space and covered canopy parking
- Easy highway access
- Up to 2.5 acres of storage yard
- Asking rate: contact agent