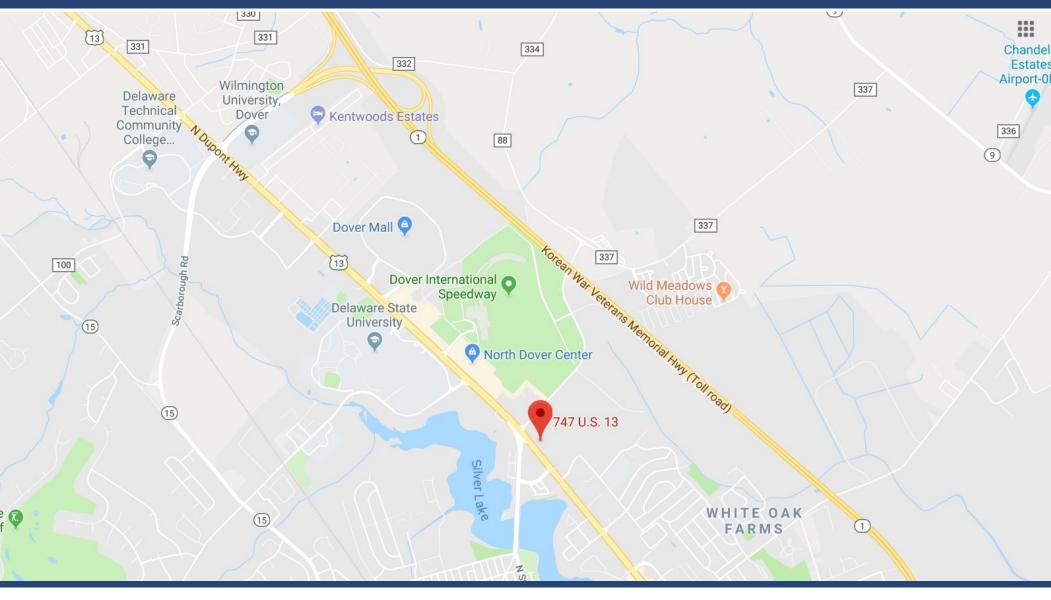

#### **Property Information**

- ⇒ Proposed Retail Development
- ⇒ Located on U.S. 13, just south of the North DuPont Highway and Leipsic Road intersection
- $\Rightarrow$  Suites Available from 1,200—70,000 +/- SF
- ⇒ Pad Sites Available from 1—3 acres