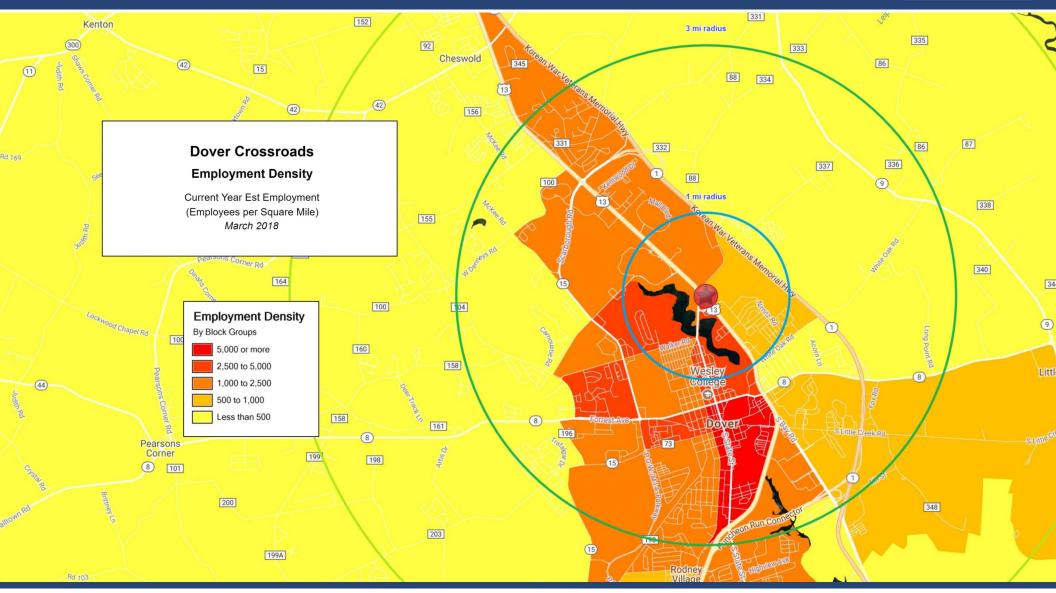

## For Lease

Retail & Pad Sites Available

Dover Crossroads 747 N. DuPont Hwy Dover, DE 19901

#### **Property Information**

- ⇒ Proposed Retail Development
- ⇒ Located on U.S. 13, just south of the North DuPont Highway and Leipsic Road intersection
- $\Rightarrow$  Suites Available from 1,200—70,000 +/- SF
- ⇒ Pad Sites Available from 1—3 acres