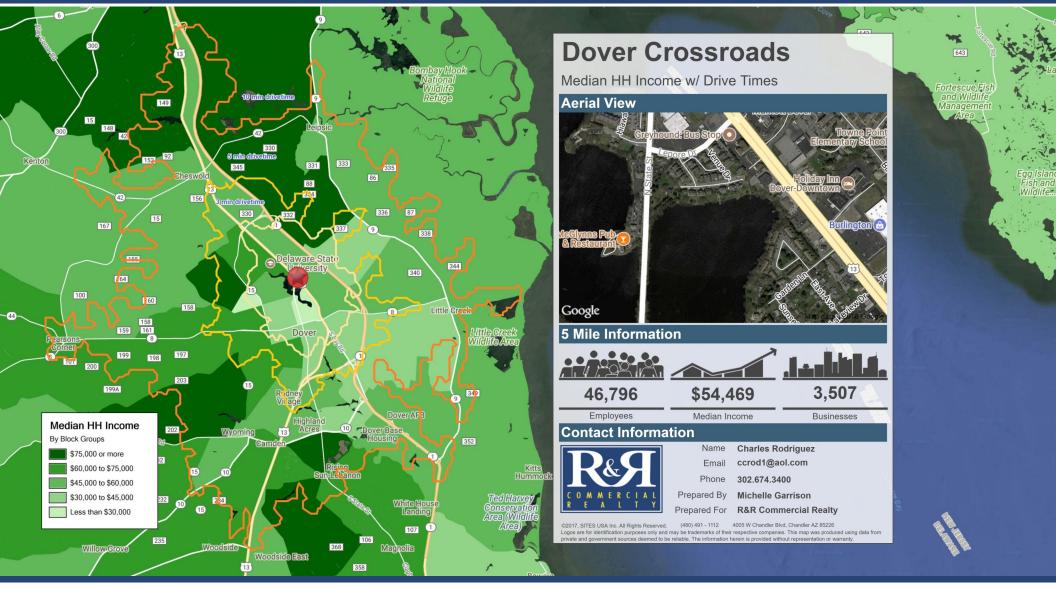

### Charles Rodriguez

302-674-3400

ccrod1@aol.com

46 South State Street Dover, Delaware 19901

302-674-3400

www.randrcommercialrealty.com