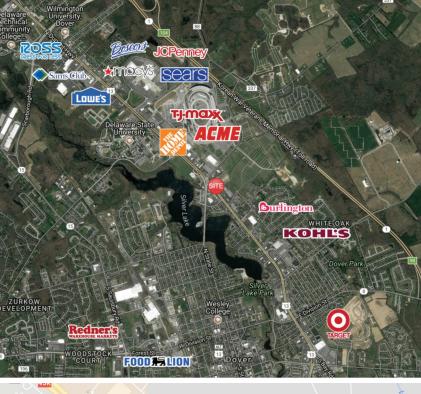

## For Lease

Retail & Pad Sites Available

Dover Crossroads 747 N. DuPont Hwy Dover, DE 19901

#### **Property Information**

- ⇒ Proposed Retail Development
- ⇒ Located on U.S. 13, just south of the North DuPont Highway and Leipsic Road intersection
- $\Rightarrow$  Suites Available from 1,200—70,000 +/- SF
- ⇒ Pad Sites Available from 1—3 acres