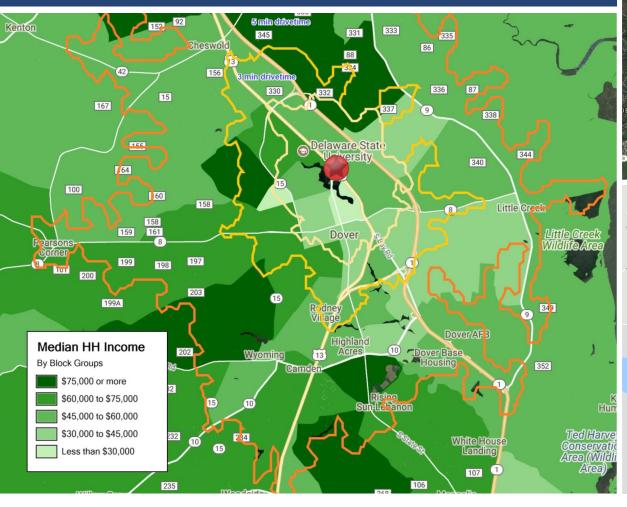

#### **Property Information**

- ⇒ Proposed Retail Development
- ⇒ Located on U.S. 13, just south of the North DuPont Highway and Leipsic Road intersection
- $\Rightarrow$  Suites Available from 1,200—70,000 +/- SF
- ⇒ Pad Sites Available from 1—3 acres