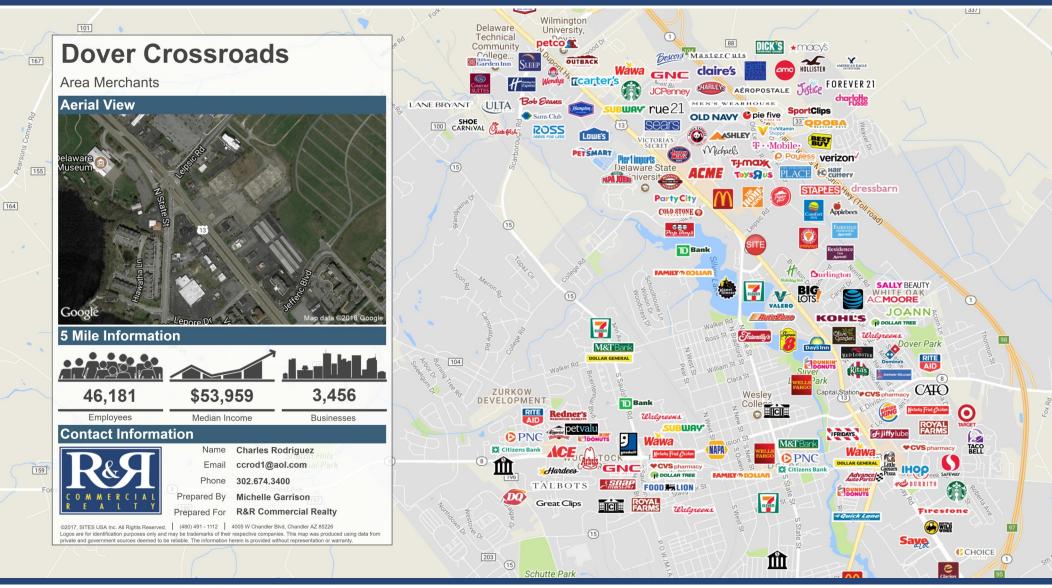

## For Lease

Retail & Pad Sites Available

Dover Crossroads 747 N. DuPont Hwy Dover, DE 19901

#### **Property Information**

- ⇒ Proposed Retail Development
- ⇒ Located on U.S. 13, just south of the North DuPont Highway and Leipsic Road intersection
- $\Rightarrow$  Suites Available from 1,200—70,000 +/- SF
- ⇒ Pad Sites Available from 1—3 acres