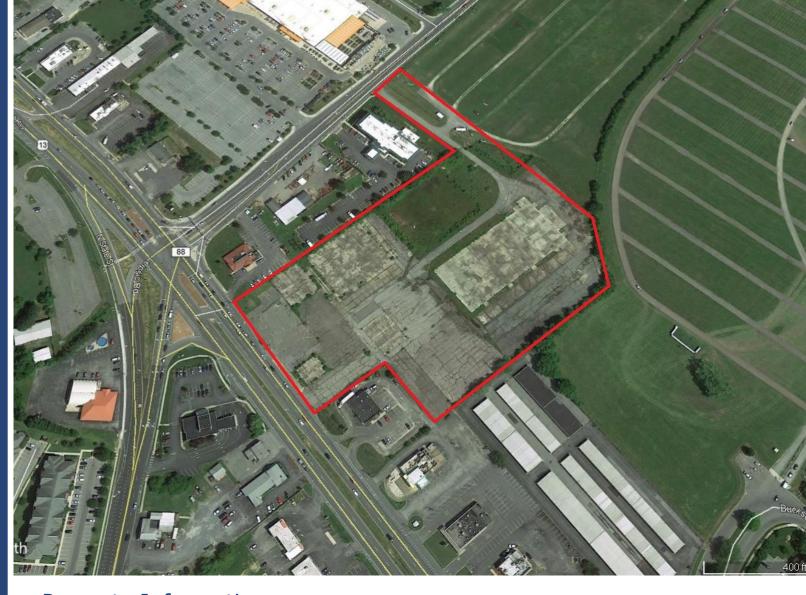

## For Lease

Retail & Pad Sites Available

Dover Crossroads 747 N. DuPont Hwy Dover, DE 19901

#### **Property Information**

- ⇒ Proposed Retail Development
- ⇒ Located on U.S. 13, just south of the North DuPont Highway and Leipsic Road intersection
- $\Rightarrow$  Suites Available from 1,200—70,000 +/- SF
- ⇒ Pad Sites Available from 1—3 acres