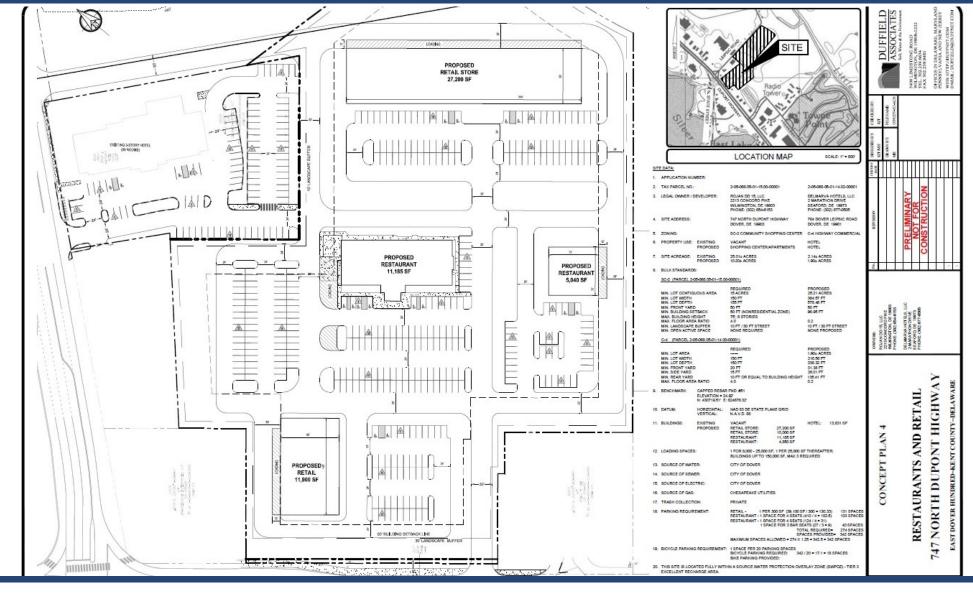

#### **Property Information**

- ⇒ Proposed Retail Development
- ⇒ Located on U.S. 13, just south of the North DuPont Highway and Leipsic Road intersection
- $\Rightarrow$  Suites Available from 1,200—70,000 +/- SF
- ⇒ Pad Sites Available from 1—3 acres

### New Retail Center Coming Soon

Dover Crossroads - 747 N. DuPont Hwy, Dover, DE

**R&R Commercial Realty** 

46 South State Street, Dover, DE 19901

302-674-3400

www.randrcommercialrealty.com

www.randrcommercialrealty.com