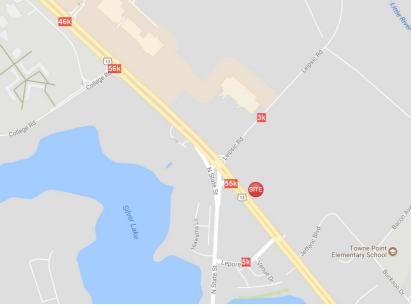

## For Lease

Retail & Pad Sites Available

Dover Crossroads 747 N. DuPont Hwy Dover, DE 19901

#### **Property Information**

- ⇒ Proposed Retail Development
- ⇒ Located on U.S. 13, just south of the North DuPont Highway and Leipsic Road intersection
- $\Rightarrow$  Suites Available from 1,200—70,000 +/- SF
- ⇒ Pad Sites Available from 1—3 acres