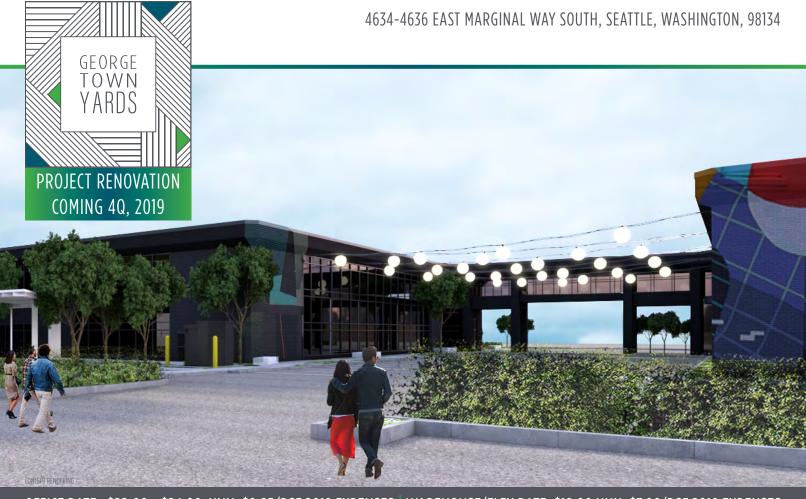

# FOR LEASE

GEORGETOWN YARDS is a versatile five-building office and industrial complex with high visibility on E. Marginal Way S, and is within close proximity to I-5, Highway 99, Port of Seattle, Sea-Tac International Airport and Downtown Seattle.

### **FEATURE**

- **★** FLEXIBLE FLOOR PLANS
- PROJECT RENOVATION IN PROGRESS
- **SIGNAGE AVAILABLE**
- **©** CENTURYLINK, COMCAST & WAVE NOW AVAILABLE
- DEDICATED PARKING
  (2.5/1,000 RSF ON OFFICE, 1.0/1,000 RSF FOR FLEX SUITES)