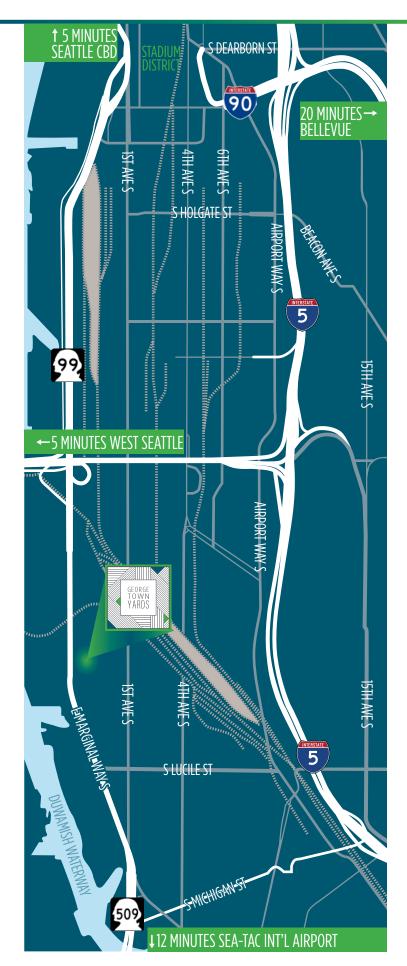

# **GETTING AROUND**

GEORGETOWN YARDS is located just minutes away from Downtown Seattle and has easy access to and from Bellevue, West Seattle, Tacoma and Sea-Tac International Airport.

- 2-8 MINUTES ▶ HWY ACCESS: 99, 509, I-5 & I-90
- 5 MINUTES ▶ DOWNTOWN SEATTLE
- 5 MINUTES ▶ WEST SEATTLE
- 8 MINUTES ▶ CENTURYLINK & SAFECO FIELDS
- 12 MINUTES ▶ SEA-TAC INTERNATIONAL AIRPORT
- 20 MINUTES > BELLEVUE
- 30 MINUTES ▶ TACOMA