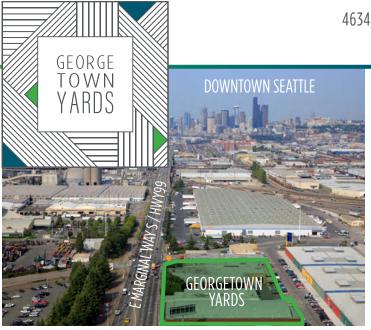

# FOR LEASE

GEORGETOWN YARDS is a versatile five-building office and industrial complex with high visibility on E. Marginal Way S, and is within close proximity to I-5, Highway 99, Port of Seattle, Sea-Tac International Airport and Downtown Seattle.