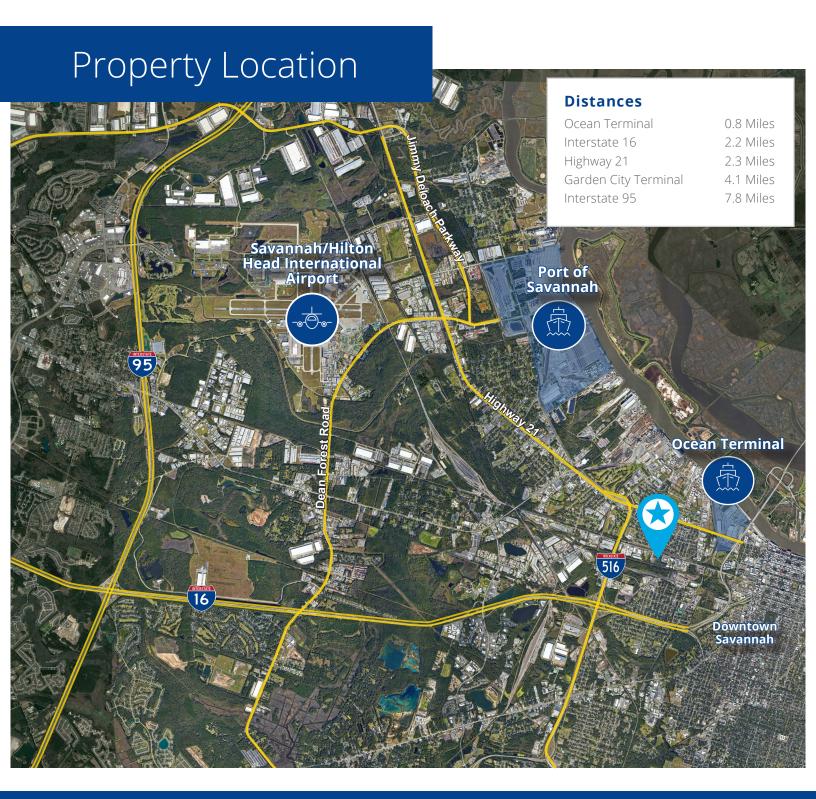

### ±2 - 4.95 AC Trailer Yard

- 171 total trailer parking spaces
- Constructed in 2023
- 1,974' of landing pads
- Yard Spec 12" thickness: 6"of recycled GAB plus 6" of granite GAB
- Located only 0.8 miles from GPA Ocean Terminal
- Available Now