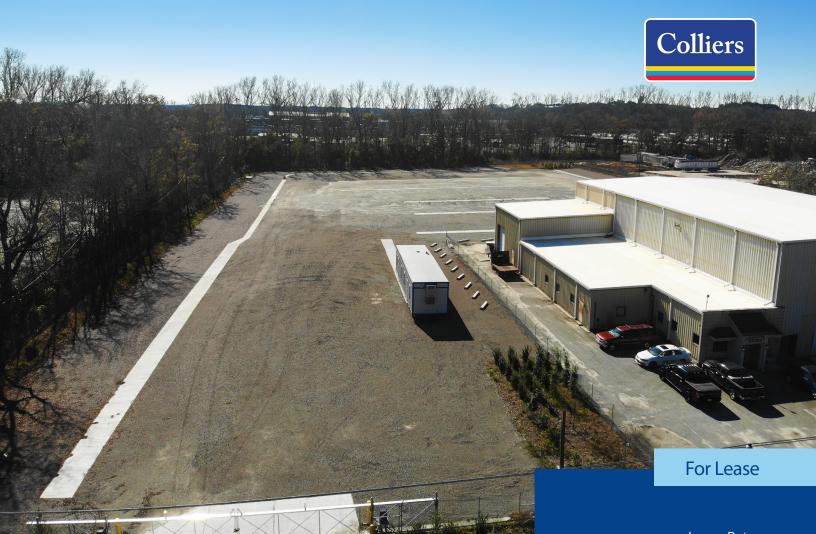

## 1893 Louisville Road Savannah, GA 31415

### ±2 - 4.95 AC Trailer Yard

- 171 total trailer parking spaces
- Constructed in 2023
- 1,974' of landing pads
- Yard Spec 12" thickness: 6"of recycled GAB plus 6" of granite GAB
- Located only 0.8 miles from GPA Ocean Terminal
- Available Now

Lease Rate:

\$7,000/Acre/Month NNN