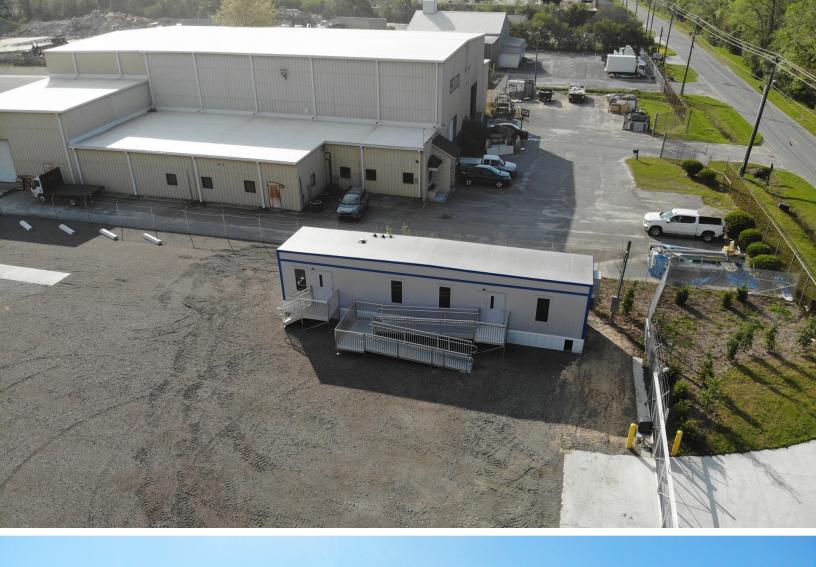

### ±2 - 4.95 AC Trailer Yard

- 171 total trailer parking spaces
- Constructed in 2023
- 1,974' of landing pads
- Yard Spec 12" thickness: 6"of recycled GAB plus 6" of granite GAB
- Located only 0.8 miles from GPA Ocean Terminal
- Available Now