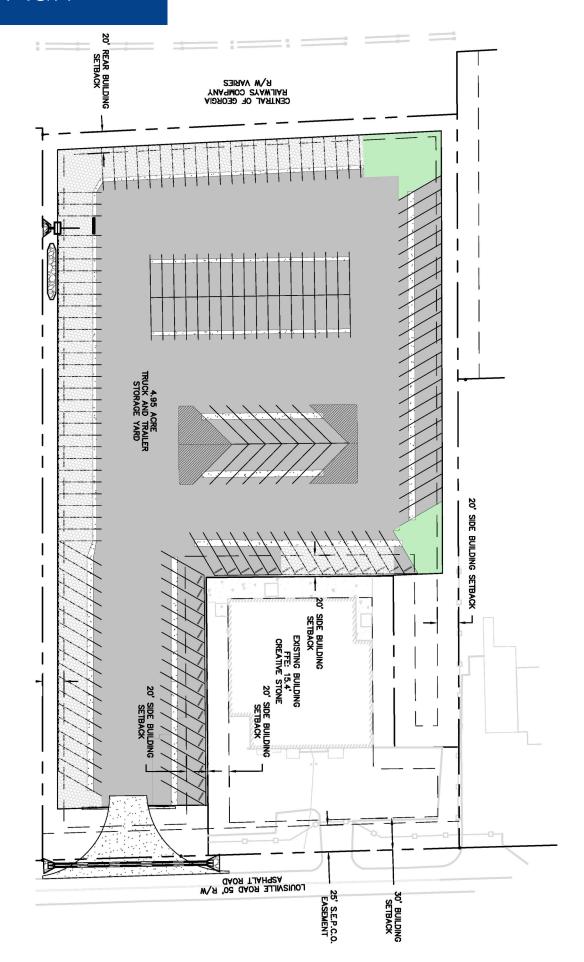

# Site Plan

### ±2 - 4.95 AC Trailer Yard

- 171 total trailer parking spaces
- Constructed in 2023
- 1,974' of landing pads
- Yard Spec 12" thickness: 6"of recycled GAB plus 6" of granite GAB
- Located only 0.8 miles from GPA Ocean Terminal
- Available Now