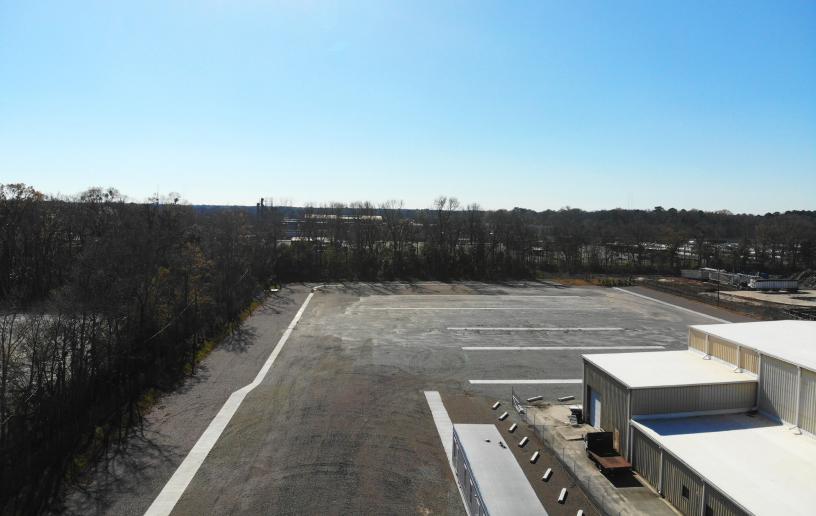

### ±2 - 4.95 AC Trailer Yard

- 171 total trailer parking spaces
- Constructed in 2023
- 1,974' of landing pads
- Yard Spec 12" thickness: 6"of recycled GAB plus 6" of granite GAB
- Located only 0.8 miles from GPA Ocean Terminal
- Available Now