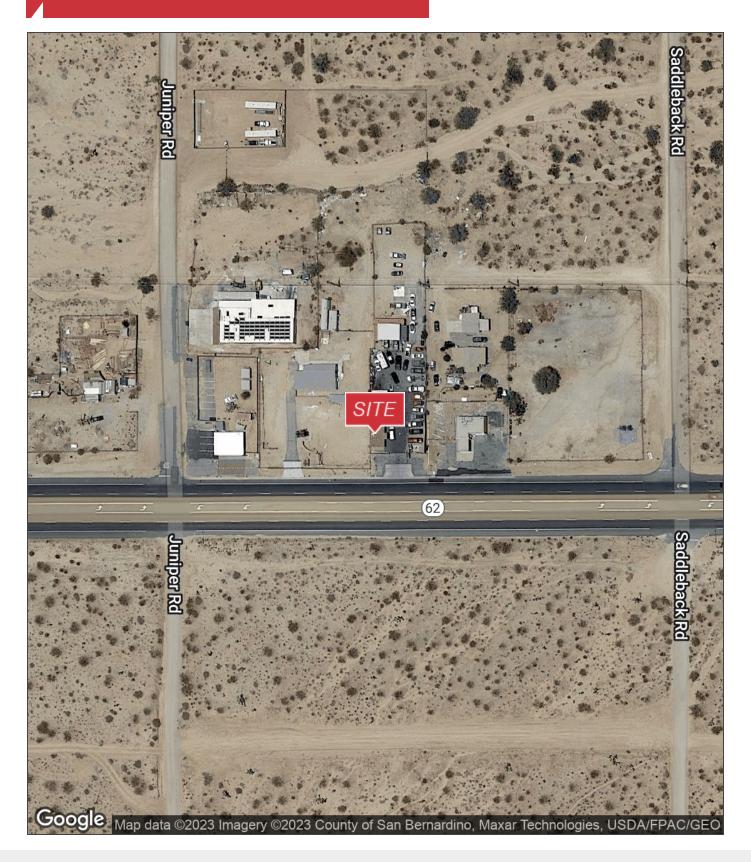

#### **Property Highlights**

- Fronts of 29 Palms Highway
- · 20,000 cars per day traffic count
- Excellent signage
- · Near largest Marine base in the world with 12,500 marines
- 7 miles from Copper Mountain College
- Near Joshua Tree National Park with 2,500,000 visitors each year

#### **Property Description**

400 SF Office Building and 600 SF Warehouse on 1/2 Acre of Land

For more information