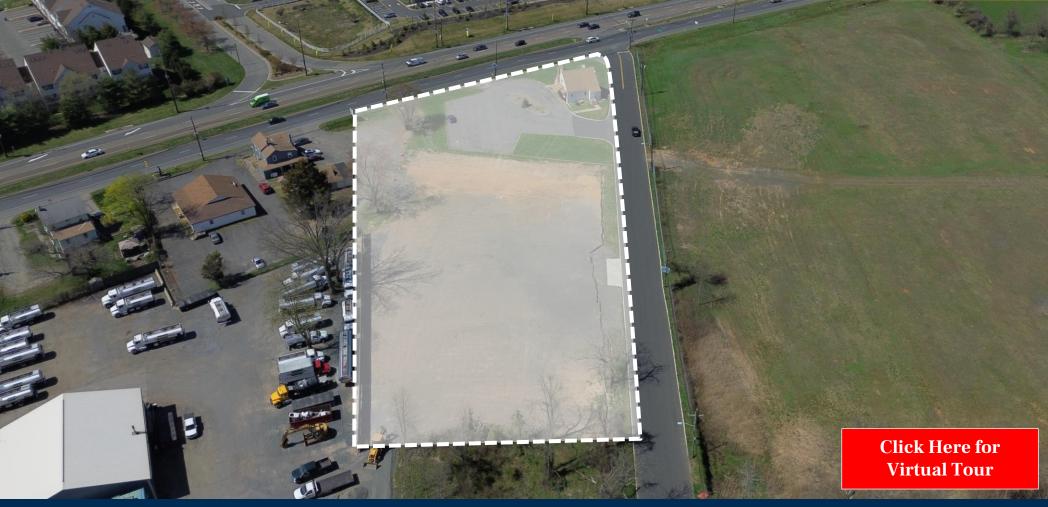

## FOR LEASE | 2-8 QUARRY LN | NORTH BRUNSWICK, NJ



### ADVANCE INDUSTRIAL GROUP AT BUSSEL REALTY CORP | EXCLUSIVE LISTING BROKERS

- ➤ ±2 AC IOS/YARD WITH OFFICE
- ➤ ±1,755 SF RENOVATED OFFICE BUILDING
- ➤ FLEXIBLE LEASE TERMS

- $\geq$  ±10 Min to Route 1 | ±15 Min to I-95
- ➤ MATERIAL STORAGE/PARKING
- ➤ AVAILABLE IMMEDIATELY

ERIC KOONS, VICE PRESIDENT

ERIC@ADVANCEINDUSTRIAL.COM

O: 609.454.6262 | M: 908.410.7152

#### NON-ENDORSEMENT & DISCLAIMER NOTICE

#### **CONFIDENTIALITY & DISCLAIMER**

The information contained herein is proprietary and confidential. It is intended to be reviewed only by the party receiving it from Bussel Realty Corp. and should not be made available to any other person or entity without the written consent of Bussel Realty Corp. This Marketing Brochure has been prepared to provide summary, unverified informa