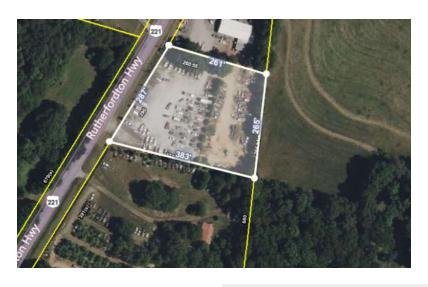

#### PROPERTY DESCRIPTION

Accessible property with secure location infrastructure ideally suited for retail or industrial storage, featuring a 1.5 +/- acre lay-down yard. The entire property is an assembly of two tax map parcels totaling 3.94+/- acres. In addition to the lay-down yard, the property features two structures totaling over 10,000+/- SF. Ideal location and infrastructure for auto-related retail or flex space. Each building features multiple drive-in bay doors, office / waiting area. This property offers good visibility on a well traveled road. The lay-down yard may be leased for \$1,950 / Month NNN. Entire property is available for \$7,783 / Month, NNN which includes both structures and the lay-down yard. Each structure may be leased individually for \$7.00 / SF NNN

#### PROPERTY HIGHLIGHTS

- · Ample truck access and turn around
- Secure lot

| OFFERING | SUMMARY |
|----------|---------|
|----------|---------|

Lease Rate: \$1,950.00 per month (NNN)

Available SF: 1.5 Acres