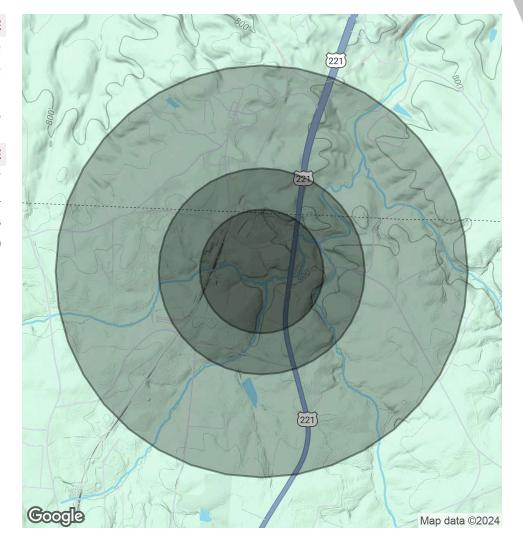

Lot Size: 1.5 Acres

| DEMOGRAPHICS      | 0.3 MILES | 0.5 MILES | 1 MILE   |
|-------------------|-----------|-----------|----------|
| Total Households  | 3         | 17        | 87       |
| Total Population  | 8         | 41        | 212      |
| Average HH Income | \$85,929  | \$81,430  | \$83,253 |

# LAY-DOWN YARD

880 Rutherfordton Hwy, Chesnee, SC 29323

|           | 7 |
|-----------|---|
|           |   |
|           |   |
| COMMERCIA | L |

| POPULATION                              | 0.3 MILES | 0.5 MILES | 1 MILE    |
|-----------------------------------------|-----------|-----------|-----------|
| Total Population                        | 8         | 41        | 212       |
| Average Age                             | 41        | 43        | 42        |
| Average Age (Male)                      | 40        | 42        | 41        |
| Average Age (Female)                    | 42        | 44        | 43        |
|                                         |           |           |           |
| HOUSEHOLDS & INCOME                     | 0.3 MILES | 0.5 MILES | 1 MILE    |
| Total Households                        | 3         | 17        | 87        |
| # of Persons per HH                     | 2.7       | 2.4       | 2.4       |
| Average HH Income                       | \$85,929  | \$81,430  | \$83,253  |
| Average House Value                     | \$180,653 | \$177,156 | \$179,409 |
| Demographics data derived from AlphaMap |           |           |           |