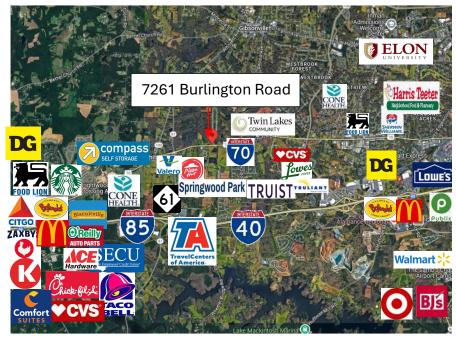

Office Building 7261 Burlington Road Whitsett, NC 27377

For Sale \$1,075,000



## **Overview**

Land Area (Ac): 0.86

Building Size: 5,000 SF

Year Built: 2005

Less than 2 miles to I-40/I-85





Tonya Brady, CCIM
336-707-4986
tonyabradyccim@gmail.com
bradycommercial.com



## **Property Layout**



No warranty or representation, expressed or implied, is made as to the accuracy of the information contained herein and same is submitted subject to errors, omissions, changes of price, rental or other conditions, withdrawn without notice, and to any specific listing conditions imposed by our principals



Tonya Brady, CCIM
336-707-4986
tonyabradyccim@gmail.com
bradycommercial.com