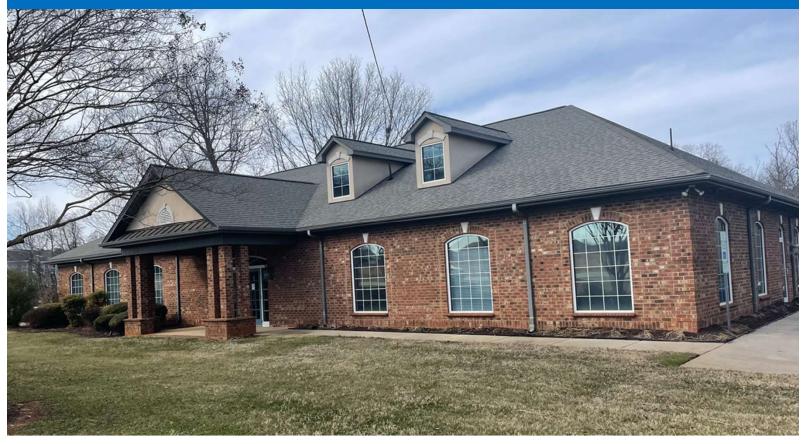

Office Building 7261 Burlington Road Whitsett, NC 27377

For Sale \$1,075,000

## **Overview**

Land Area (Ac): 0.86

Building Size: 5,000 SF

Year Built: 2005

Less than 2 miles to I-40/I-85

Tonya Brady, CCIM
336-707-4986
tonyabradyccim@gmail.com
bradycommercial.com