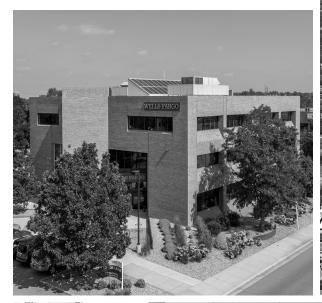

## About

- 2016 building renovation and new contemporary finishes/features
- Upgraded common areas: entrance lobby, corridor, elevator, and exterior landscaping
- Eco-friendly design elements: HVAC and other upgraded building systems for increased efficiency
- Well-lit interior with natural light atrium
- Ample parking space
- Central location near Cherry Creek and Colorado Blvd

## Details

| ADDRESS             | 1001 S. Monaco Parkway |  |
|---------------------|------------------------|--|
| CITY + COUNTY       | Denver, Denver         |  |
| NUMBER OF FLOORS    | 3 + basement           |  |
| APPROX. FLOOR PLATE | 9,700                  |  |
| CONSTRUCTED         | 1979                   |  |
| OWNER               | KEW Realty Corporation |  |
| PARKING             | 4:1,000, 125 spaces    |  |