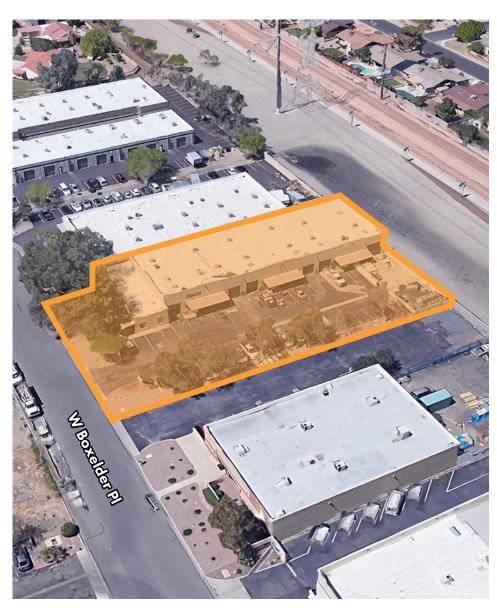

# **INDUSTRIAL SPACE FOR LEASE**

128 W BOXELDER PL | CHANDLER, AZ

### ±13,880 SF MULTI-TENANT INDUSTRIAL BUILDING

INDUSTRIAL SPACE FOR LEASE

Located on Arizona State Route 87
Between W Elliot Rd & W Guadalupe Rd

**Cory Breinholt** 

D 480.889.2569 M 480.220.9987 cbreinholt@cpiaz.com The information contained herein has been obtained from various sources. We have no reason to doubt its accuracy; however, J & J Commercial Properties, Inc. has not verified such information and makes no guarantee, warranty or representation about such information. The prospective buyer or lessee should independently verify all dimensions, specifications, floor plans, and all information prior to the lease or purchase of the property. All offerings are subject to prior sale, lease, or withdrawal from the market without prior notice.

## INDUSTRIAL SPACE FOR LEASE

128 W BOXELDER PL | CHANDLER, AZ

| BUILD OUT  | ±13,880 SF Multi-Tenant Industrial Building |
|------------|---------------------------------------------|
| YEAR BUILT | 1986                                        |
| ZONING     | I-1, City of Chandler                       |
| PARCEL     | 302-88-9 <i>7</i> 4A                        |