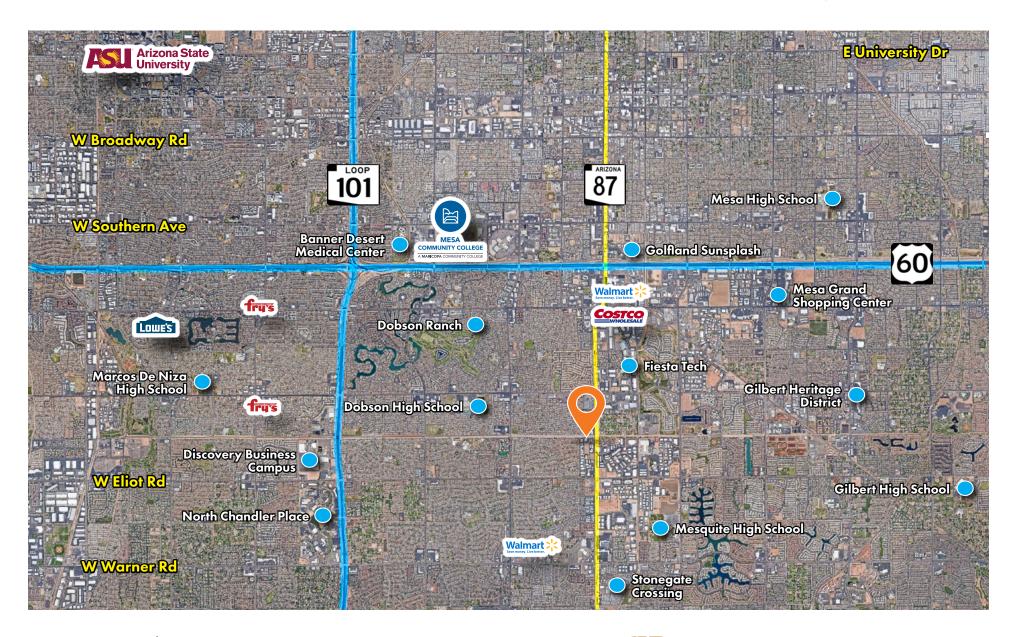

#### **DEMOGRAPHICS**

|                  | 1 MILES           | 3 MILES  | 5 MILES  |
|------------------|-------------------|----------|----------|
| 2023 Population  | 12,920            | 138,194  | 418,534  |
| 2023 Households  | 5,267             | 53,495   | 156,098  |
| Median HH Income | \$ <i>7</i> 4,013 | \$72,285 | \$69,558 |