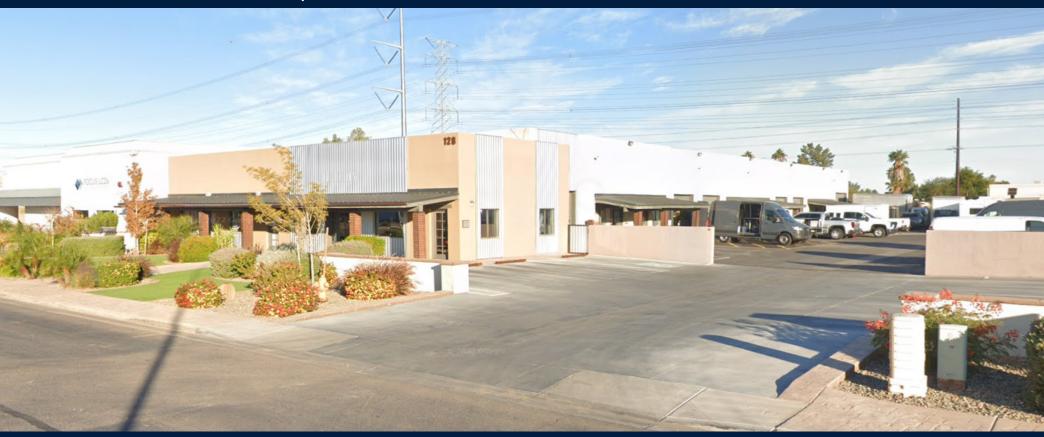

# **INDUSTRIAL SPACE FOR LEASE**

128 W BOXELDER PL | CHANDLER, AZ

### ±13,880 SF MULTI-TENANT INDUSTRIAL BUILDING

INDUSTRIAL SPACE FOR LEASE

Located on Arizona State Route 87
Between W Elliot Rd & W Guadalupe Rd

**Cory Breinholt** 

D 480.889.2569 M 480.220.9987 cbreinholt@cpiaz.com The information contained herein has been obtained from various sources. We have no reason to doubt its accuracy; however, J & J Commercial Properties, Inc. has not verified such information and makes no guarantee, warranty or representation about such information. The prospective buyer or lessee should independently verify all dimensions, specifications, floor plans, and all information prior to the lease or purchase of the property. All offerings are subject to prior sale, lease, or withdrawal from the market without prior notice.

## INDUSTRIAL SPACE FOR LEASE

128 W BOXELDER PL | CHANDLER, AZ

| BUILD OUT  | ±13,880 SF Multi-Tenant Industrial Building |
|------------|---------------------------------------------|
| YEAR BUILT | 1986                                        |
| ZONING     | I-1, City of Chandler                       |
| PARCEL     | 302-88-9 <i>7</i> 4A                        |

#### **FEATURES**

Located on Arizona State Route 87 between W Elliot Rd & W Guadalupe Rd

Spaces feature Grade Level Doors from 10'x10' to 12'x12'

**EVAP Cooled Warehouses** 