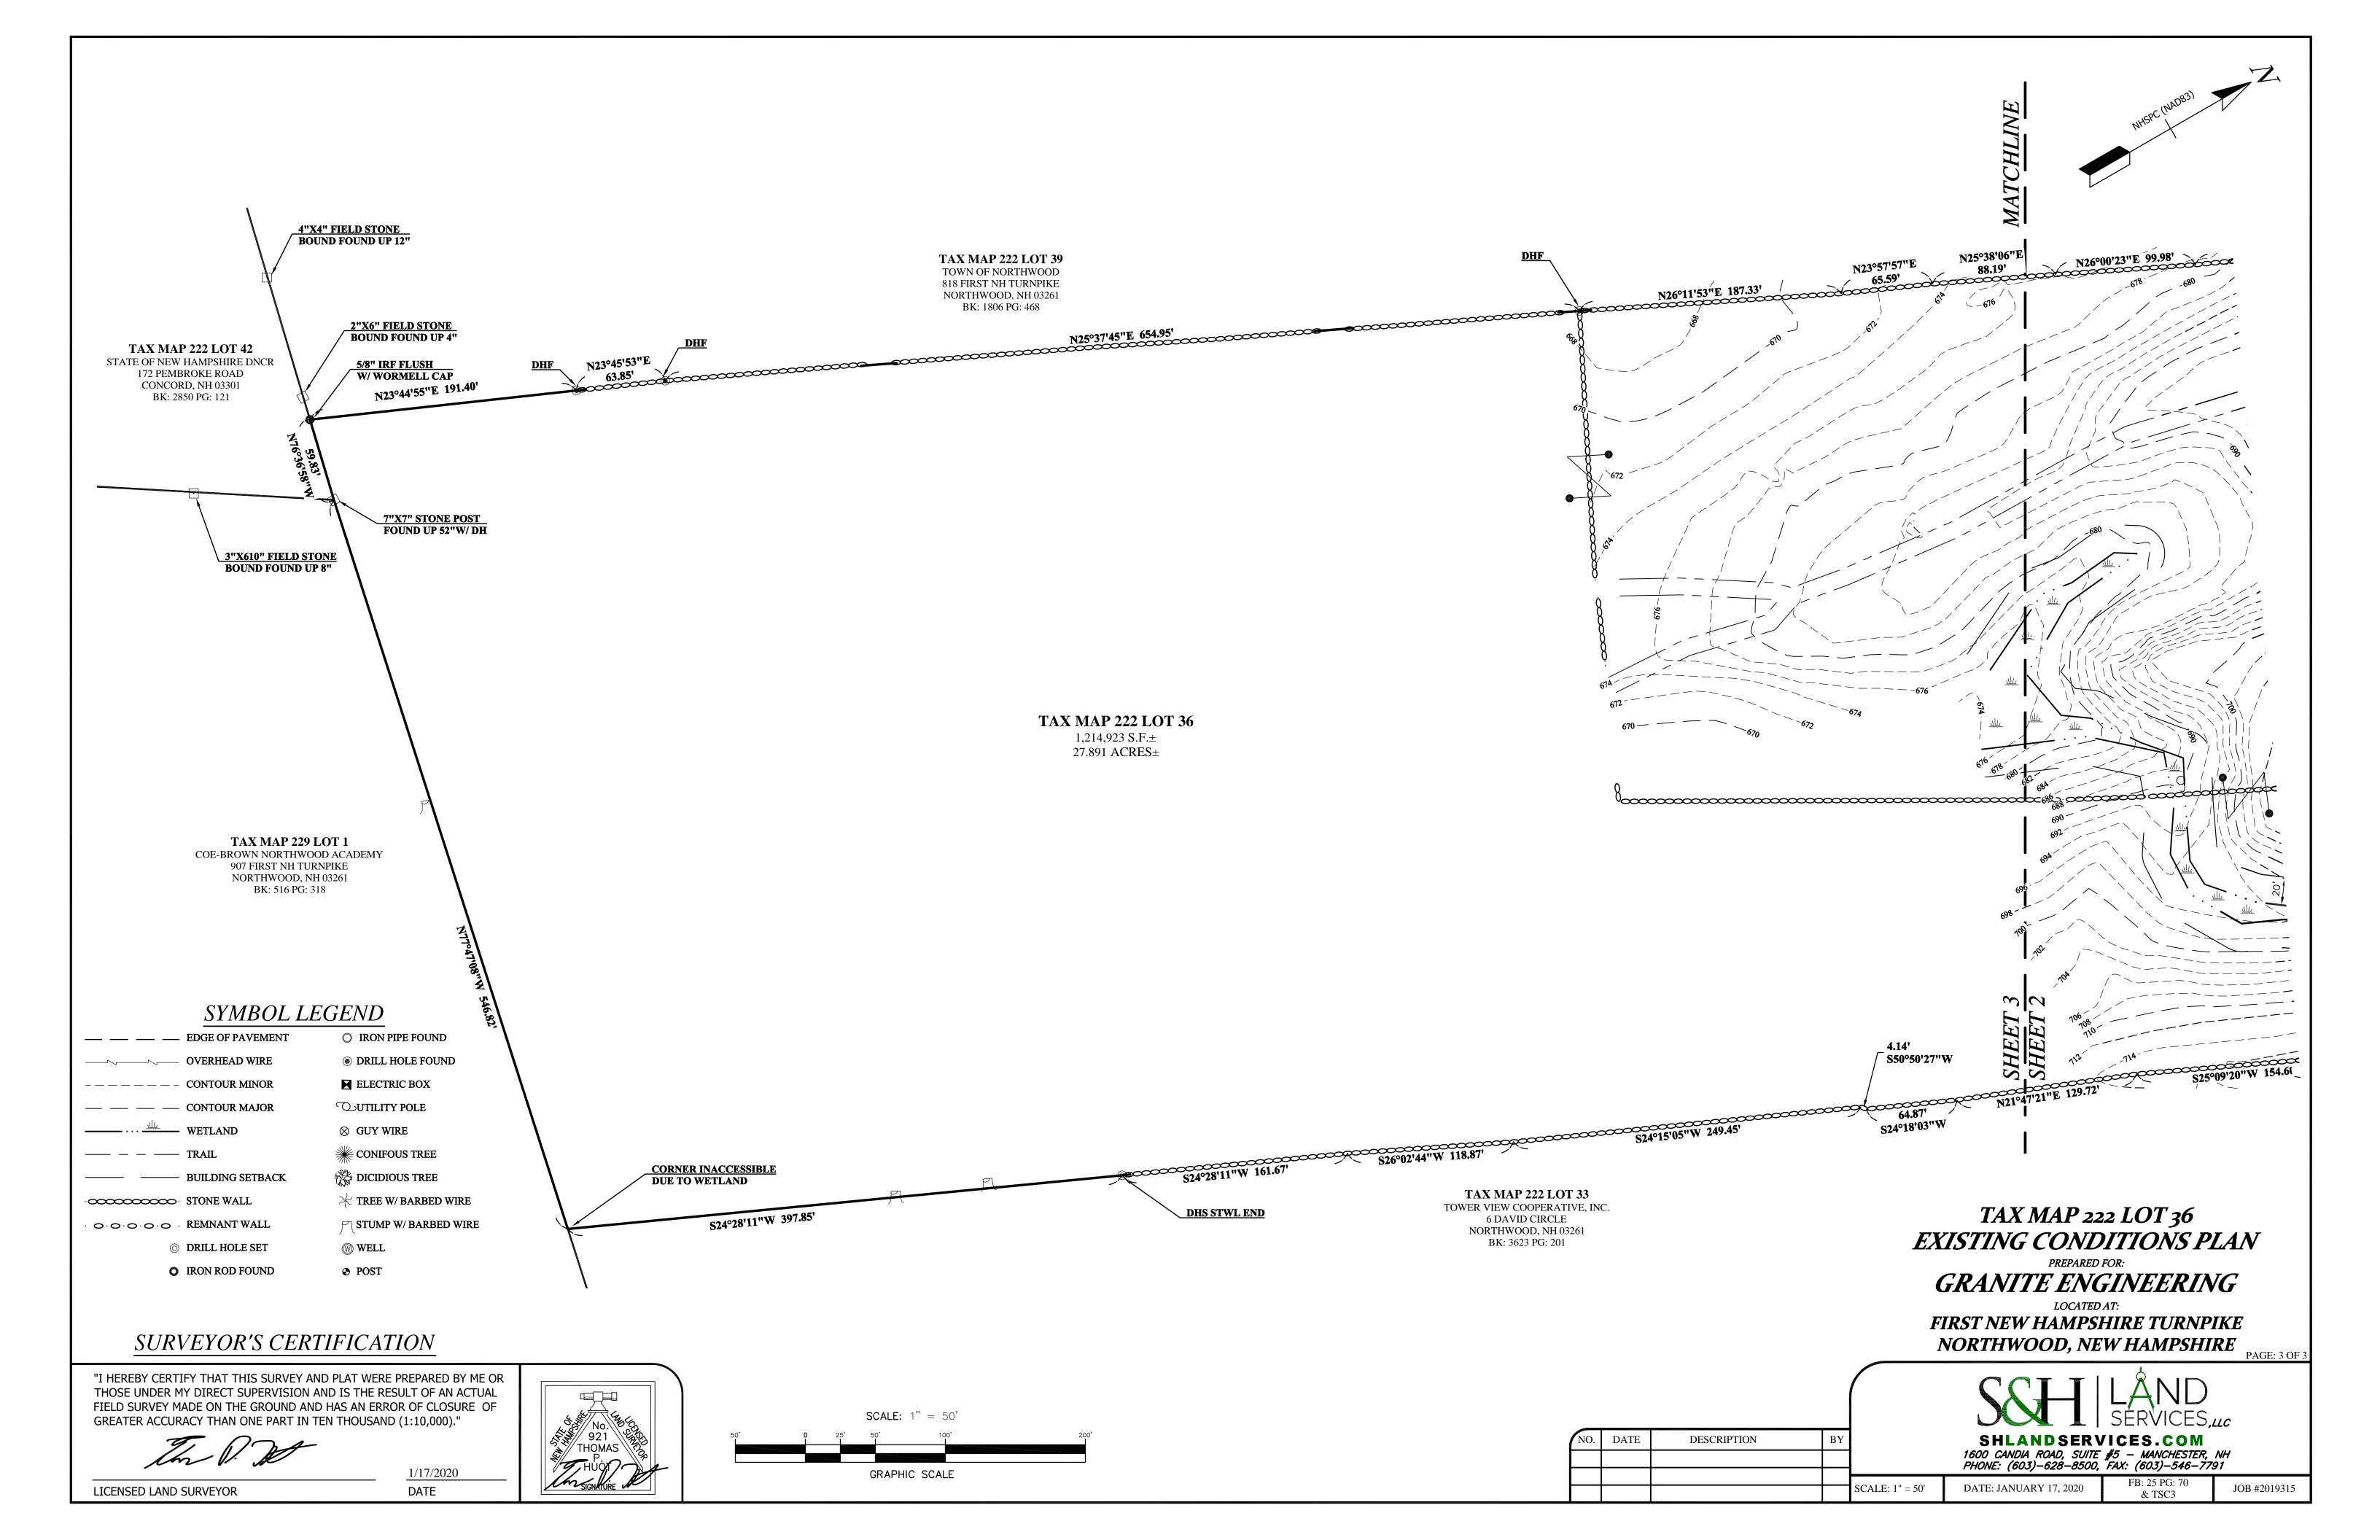

## **NOTES**

1. OWNER OF RECORD:

TAX MAP 222 LOT 36 VINCENT BANE 98 WILD GOOSE POND ROAD STRAFFORD, NH 03884 BK: 3155 PG: 594

- 2. THE INTENT OF THIS PLAN IS TO SHOW THE EXISTING CONDITIONS OF THE FRONT 12 ACRES  $\pm$ , THE BOUNDARY OF THE SUBJECT PARCEL AND THE IMPROVEMENTS THEREON.
- 3. THE SUBJECT AND ABUTTING PARCELS ARE ZONED "GENERAL". SETBACKS ARE AS FOLLOWS:

FRONT = 20' SIDE = 20'

REAR = 20' WETLAND = 20'

FRONTAGE = 150' AREA = 2 ACRES

\*SETBACKS SHOWN ARE BASED OFF OF THE MINIMUM REQUIREMENTS, DEVELOPMENT TYPE AND SIZE WILL EFFECT SETBACKS.

- 4. THIS PLAN REPRESENTS EXISTING CONDITIONS, BOUNDARY EVIDENCE, AND MONUMENTATION AS OBSERVED DURING A SURVEY BY THIS OFFICE IN DECEMBER 2019 JANUARY 2020.
- 5. THE SUBJECT PROPERTY IS NOT LOCATED WITHIN THE 1% ANNUAL CHANCE FLOODPLAIN AS SHOWN ON THE FLOOD INSURANCE RATE MAP FOR ROCKINGHAM COUNTY, NEW HAMPSHIRE. MAP NUMBER 33015C0080E. EFFECTIVE DATE MAY 17, 2005.
- 6. ALL UNDERGROUND UTILITIES SHOWN ARE APPROXIMATE. THIS OFFICE HAS NOT LOCATED ANY UNDERGROUND UTILITIES. ALWAYS CALL DIG SAFE TO MARK OUT UNDERGROUND UTILITIES PRIOR TO ANY EXCAVATION ACTIVITIES.
- 7. HORIZONTAL DATUM IS NHSPC NAD83, VERTICAL DATUM IS NAVD88. TAKEN FROM STATIC GPS OBSERVATIONS.
- 8. SNOW CONDITIONS WERE PRESENT AT THE TIME OF THIS SURVEY, SOME FEATURES MAY HAVE BEEN OBSTRUCTED BY SNOW AND ICE. ALL SITE CONDITIONS AND FEATURES SHOULD BE VERIFIED AFTER SNOW MELT PRIOR TO CONSTRUCTION.