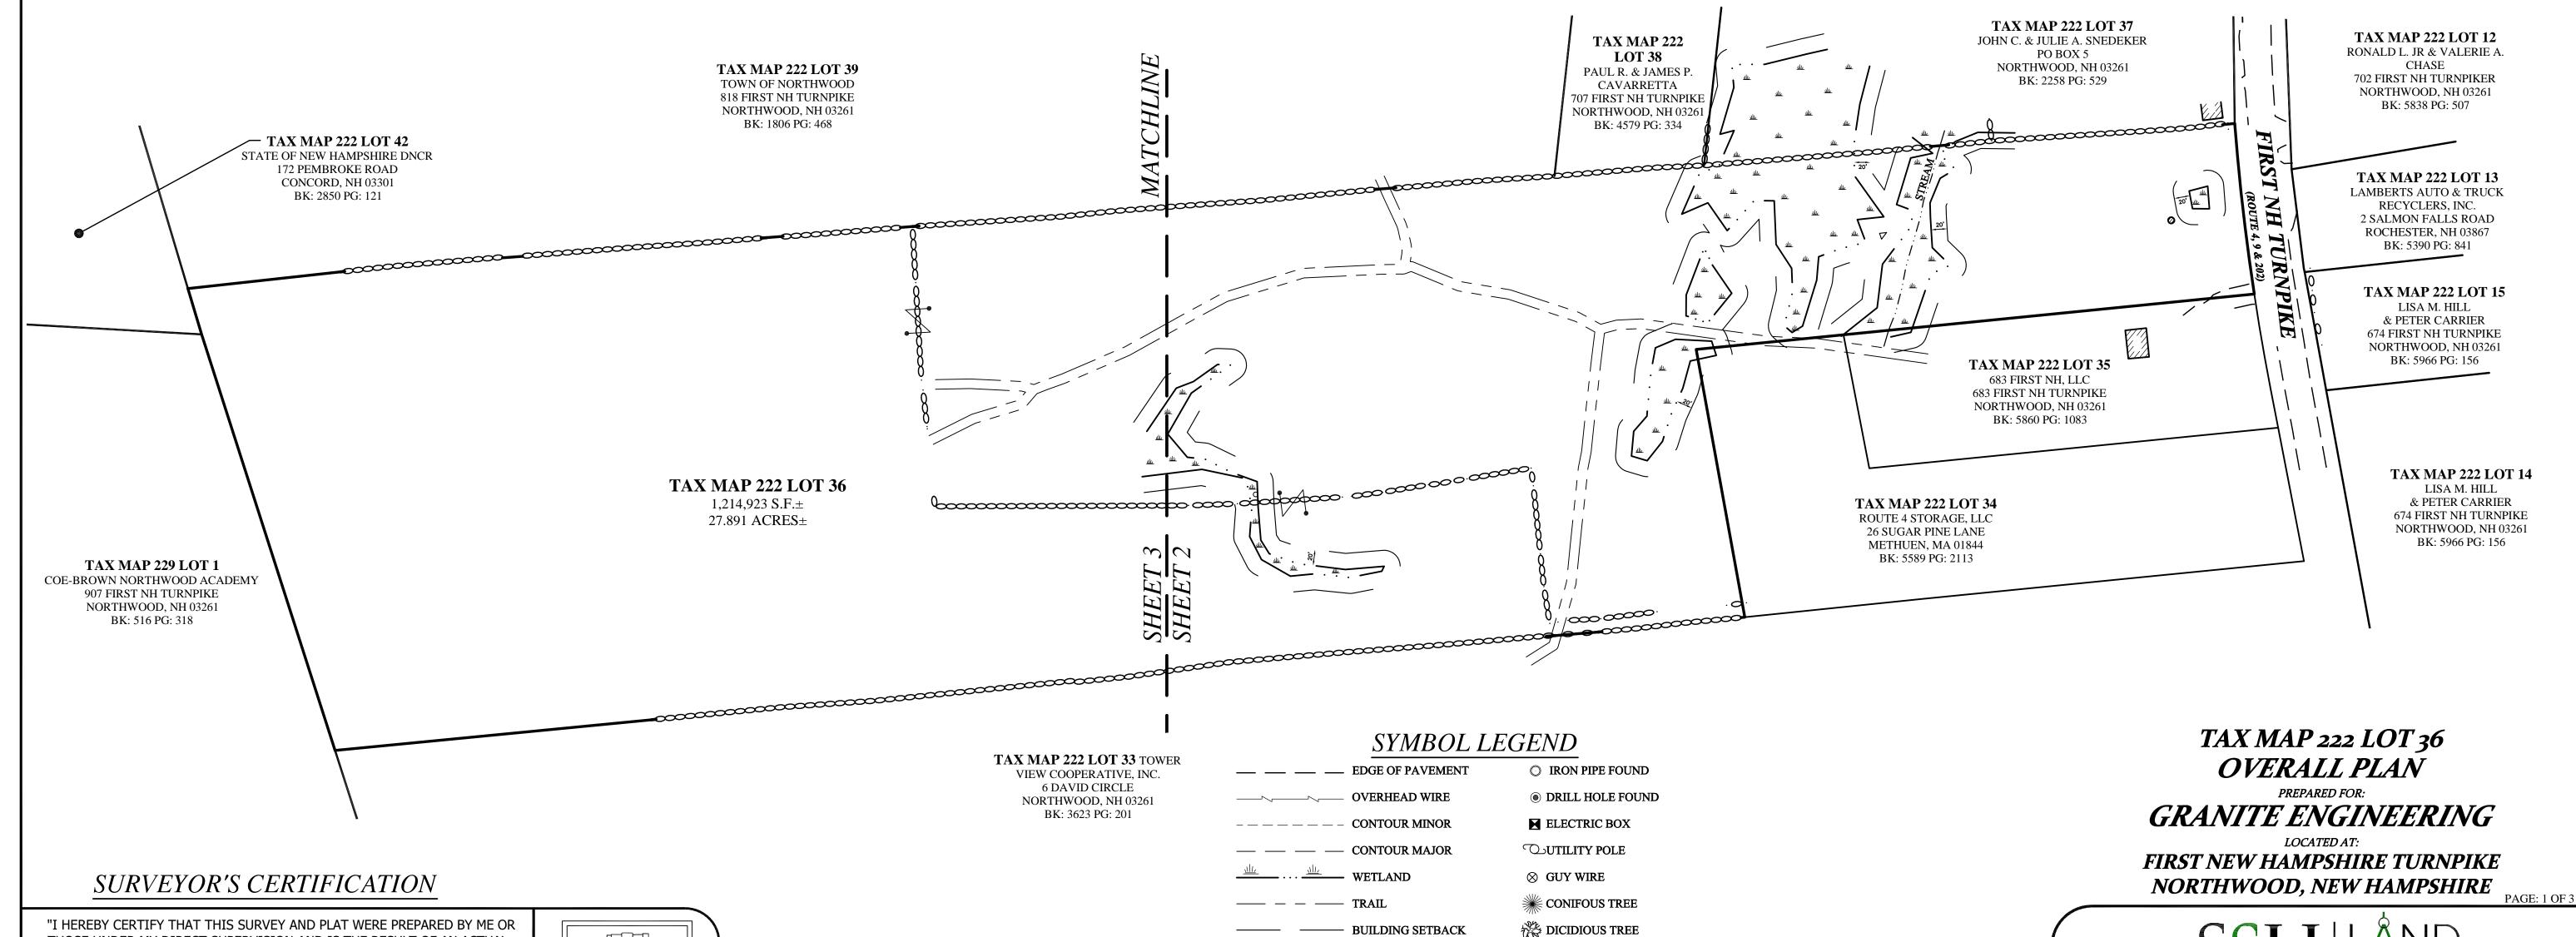

## **NOTES**

1. OWNER OF RECORD:

TAX MAP 222 LOT 36 VINCENT BANE 98 WILD GOOSE POND ROAD STRAFFORD, NH 03884 BK: 3155 PG: 594

- 2. THE INTENT OF THIS PLAN IS TO SHOW THE EXISTING CONDITIONS OF THE FRONT 12 ACRES  $\pm$ , THE BOUNDARY OF THE SUBJECT PARCEL AND THE IMPROVEMENTS THEREON.
- 3. THE SUBJECT AND ABUTTING PARCELS ARE ZONED "GENERAL". SETBACKS ARE AS FOLLOWS:

FRONT = 20' SIDE = 20'

REAR = 20' WETLAND = 20'

FRONTAGE = 150' AREA = 2 ACRES

\*SETBACKS SHOWN ARE BASED OFF OF THE MINIMUM REQUIREMENTS, DEVELOPMENT TYPE AND SIZE WILL EFFECT SETBACKS.

- 4. THIS PLAN REPRESENTS EXISTING CONDITIONS, BOUNDARY EVIDENCE, AND MONUMENTATION AS OBSERVED DURING A SURVEY BY THIS OFFICE IN DECEMBER 2019 JANUARY 2020.
- 5. THE SUBJECT PROPERTY IS NOT LOCATED WITHIN THE 1% ANNUAL CHANCE FLOODPLAIN AS SHOWN ON THE FLOOD INSURANCE RATE MAP FOR ROCKINGHAM COUNTY, NEW HAMPSHIRE. MAP NUMBER 33015C0080E. EFFECTIVE DATE MAY 17, 2005.
- 6. ALL UNDERGROUND UTILITIES SHOWN ARE APPROXIMATE. THIS OFFICE HAS NOT LOCATED ANY UNDERGROUND UTILITIES. ALWAYS CALL DIG SAFE TO MARK OUT UNDERGROUND UTILITIES PRIOR TO ANY EXCAVATION ACTIVITIES.
- 7. HORIZONTAL DATUM IS NHSPC NAD83, VERTICAL DATUM IS NAVD88. TAKEN FROM STATIC GPS OBSERVATIONS.
- 8. SNOW CONDITIONS WERE PRESENT AT THE TIME OF THIS SURVEY, SOME FEATURES MAY HAVE BEEN OBSTRUCTED BY SNOW AND ICE. ALL SITE CONDITIONS AND FEATURES SHOULD BE VERIFIED AFTER SNOW MELT PRIOR TO CONSTRUCTION.