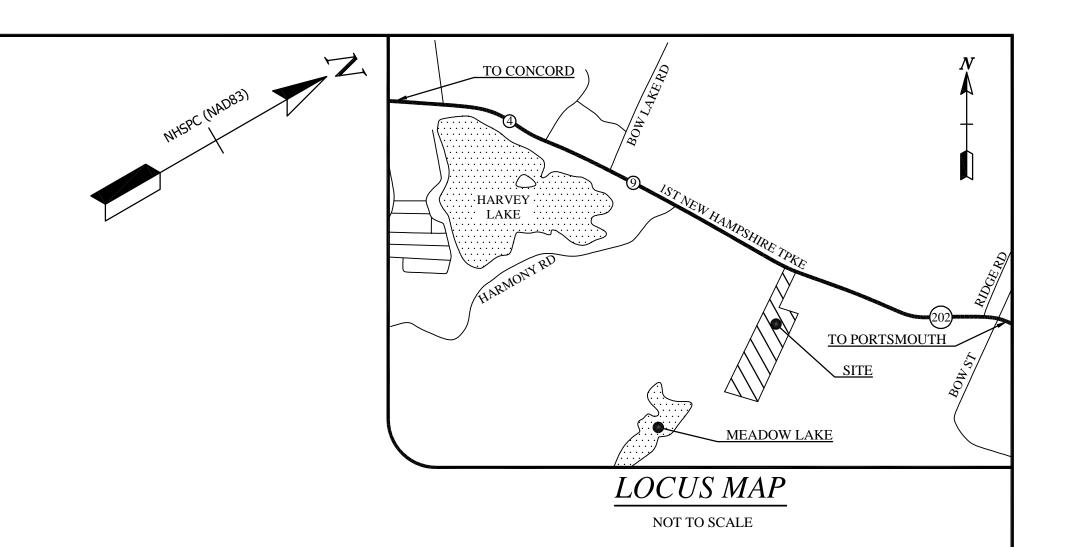

## REFERENCE PLANS

- 1. "PLAN OF LAND, BETTY MEADOWS, OWNER: M. EDWARD BURTT, NORTHWOOD, N.H." DATED MAY 1983 AND PREPARED BY FREDRICK E. DREW ASSOCIATES. R.C.R.D. PLAN #D-11863.
- 2. "SUBDIVISION PLAN OF LAND IN NORTHWOOD, NH." DATED APRIL 17, 1987 AND PREPARED BY F.A. KITNER & SONS. R.C.R.D. PLAN #D-16486.
- 3. "MAP 10, LOT 37-2." DATED OCTOBER 2, 1995 AND PREPARED BY ERNEST E. VEINOTTE. R.C.R.D. PLAN #D-24576.
- 4. "LOT LINE REVISION PLAN, TAX MAP 222, LOTS 13, 14, AND 15, NORTHWOOD, NH." LAST REVISED JUNE 14, 1999 AND PREPARED BY LITTLE RIVER SURVEY COMPANY. R.C.R.D. PLAN #D-27369.
- 5. "LOT LINE ADJUSTMENT, ASSESSOR'S MAP 222 LOTS 34 & 35, NH ROUTE 4, NORTHWOOD, NEW HAMPSHIRE, PREPARED FOR FRANCIS & JEANETTE ALBERT." LAST REVISED JULY 17, 2001 AND PREPARED BY JAMES E. FRANKLIN. R.C.R.D. PLAN #D-29134.
- 6. "STANDARD PROPERTY SURVEY PLAN OF LAND OF COE-BROWN NORTHWOOD ACADEMY OFF U.S. ROUTE 4, TOWN OF NORTHWOOD ROCKINGHAM COUNTY, NEW HAMPSHIRE." LAST REVISED JANUARY 25, 2012 AND PREPARED BY CIVIL CONSULTANTS. R.C.R.D. PLAN #D-37106.
- 7. "LOT LINE ADJUSTMENT PLAN, TAX MAP 222 LOTS 12 & 12.1, 702 & 710 FIRST NH TURNPIKE, NORTHWOOD, NH 03261." LAST REVISED FEBRUARY 5, 2014 AND PREPARED BY BROWN ENGINEERING & SURVEYING, LLC. R.C.R.D. PLAN #D-38129.
- 8. "BOUNDARY PLAN, TAX MAP 222 LOTS 39 & 40, TOWN OF NORTHWOOD, TRANSFER STATION, 1 TOWN WORKS WAY, NORTHWOOD, N.H." DATED NOVEMBER 27, 2017 AND PREPARED BY WILLIAM T. WORMELL. R.C.R.D. PLAN #D-40565.