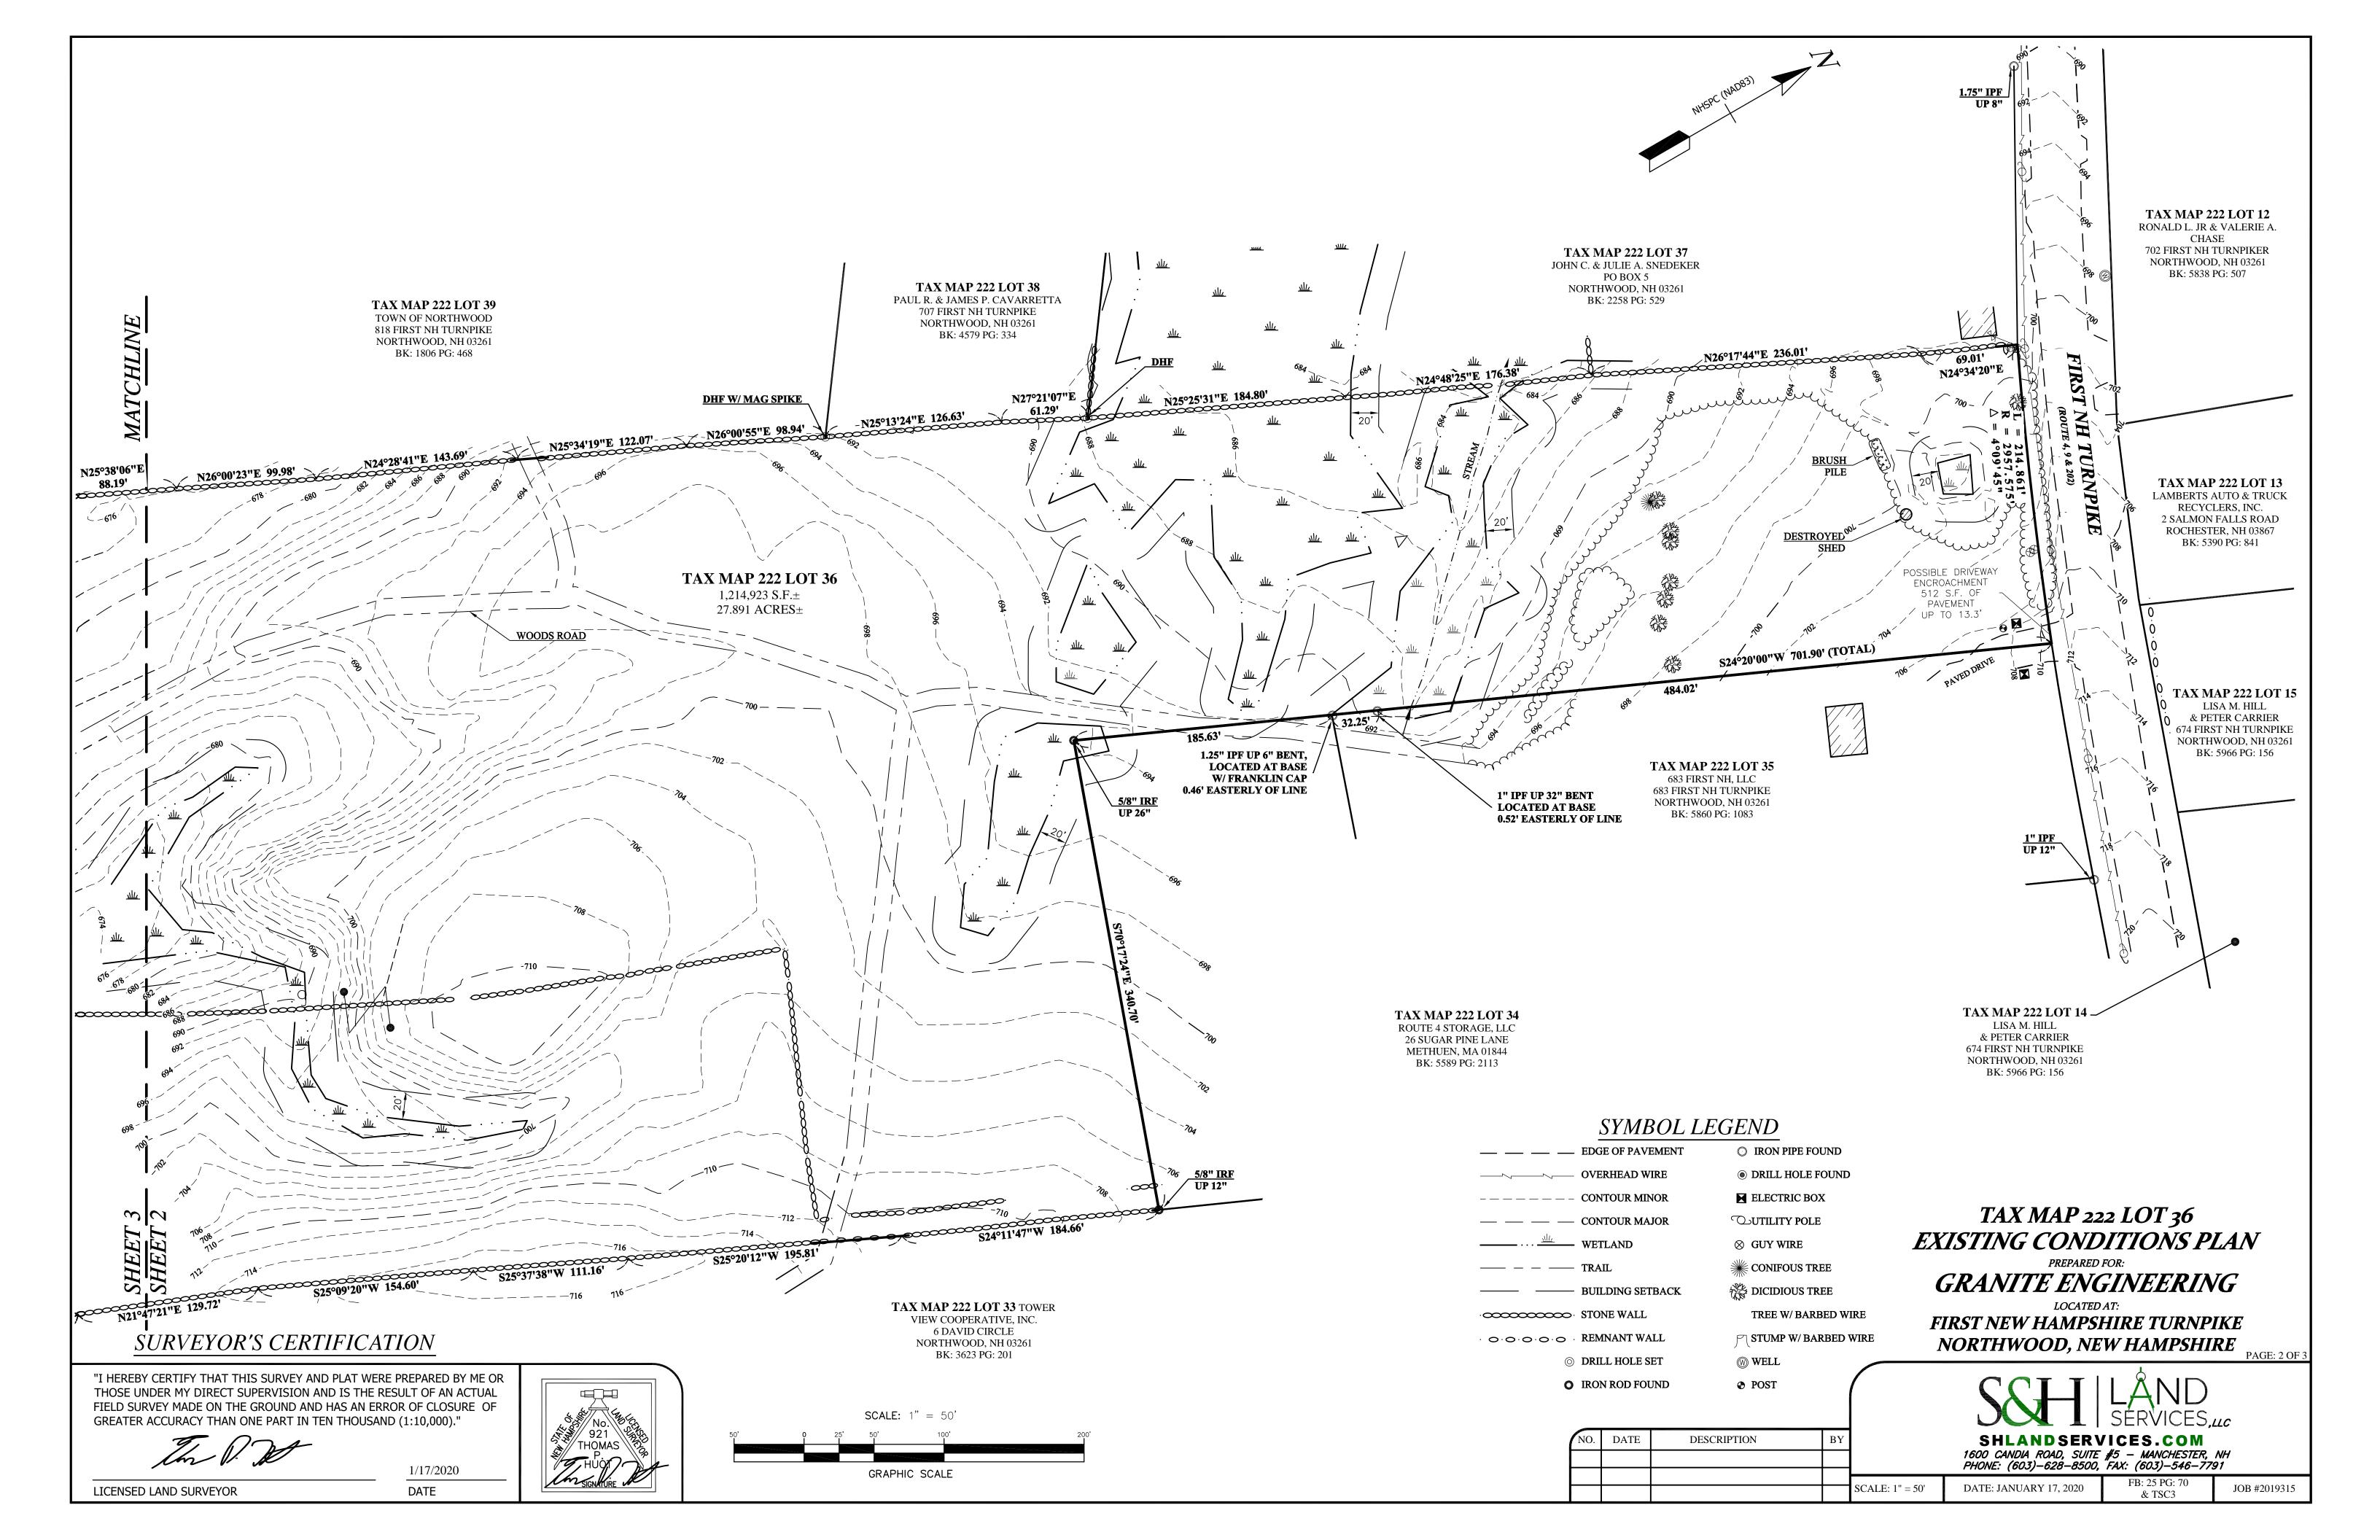

## **NOTES**

1. OWNER OF RECORD:

TAX MAP 222 LOT 36 VINCENT BANE 98 WILD GOOSE POND ROAD STRAFFORD, NH 03884 BK: 3155 PG: 594

- 2. THE INTENT OF THIS PLAN IS TO SHOW THE EXISTING CONDITIONS OF THE FRONT 12 ACRES  $\pm$ , THE BOUNDARY OF THE SUBJECT PARCEL AND THE IMPROVEMENTS THEREON.
- 3. THE SUBJECT AND ABUTTING PARCELS ARE ZONED "GENERAL". SETBACKS ARE AS FOLLOWS:

FRONT = 20' SIDE = 20'

REAR = 20' WETLAND = 20'

FRONTAGE = 150' AREA = 2 ACRES

\*SETBACKS SHOWN ARE BASED OFF OF THE MINIMUM REQUIREMENTS, DEVELOPMENT TYPE AND SIZE WILL EFFECT SETBACKS.

- 4. THIS PLAN REPRESENTS EXISTING CONDITIONS, BOUNDARY EVIDENCE, AND MONUMENTATION AS OBSERVED DURING A SURVEY BY THIS OFFICE IN DECEMBER 2019 JANUARY 2020.
- 5. THE SUBJECT PROPERTY IS NOT LOCATED WITHIN THE 1% ANNUAL CHANCE FLOODPLAIN AS SHOWN ON THE FLOOD INSURANCE RATE MAP FOR ROCKINGHAM COUNTY, NEW HAMPSHIRE. MAP NUMBER 33015C0080E. EFFECTIVE DATE MAY 17, 2005.
- 6. ALL UNDERGROUND UTILITIES SHOWN ARE APPROXIMATE. THIS OFFICE HAS NOT LOCATED ANY UNDERGROUND UTILITIES. ALWAYS CALL DIG SAFE TO MARK OUT UNDERGROUND UTILITIES PRIOR TO ANY EXCAVATION ACTIVITIES.
- 7. HORIZONTAL DATUM IS NHSPC NAD83, VERTICAL DATUM IS NAVD88. TAKEN FROM STATIC GPS OBSERVATIONS.
- 8. SNOW CONDITIONS WERE PRESENT AT THE TIME OF THIS SURVEY, SOME FEATURES MAY HAVE BEEN OBSTRUCTED BY SNOW AND ICE. ALL SITE CONDITIONS AND FEATURES SHOULD BE VERIFIED AFTER SNOW MELT PRIOR TO CONSTRUCTION.