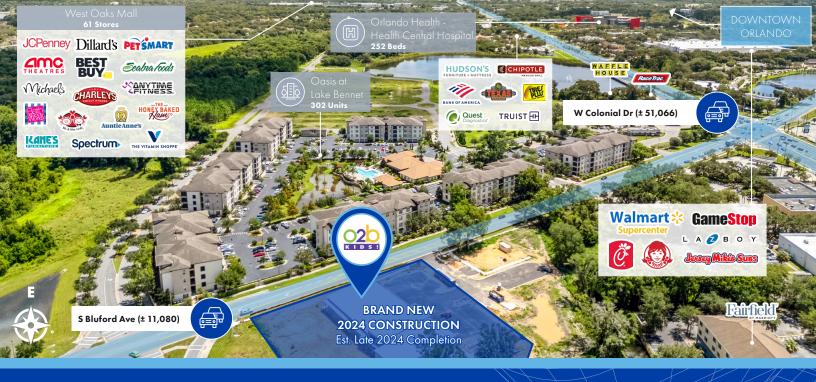

## O2B KIDS!

Ocoee (Orlando), FL

Asking Price: \$5,906,754 | Cap Rate: 6.50%

northmarq.com

100 Pringle Avenue

Walnut Creek, CA 94596

Brand New 2025 Construction Est. Q1 2025 Completion

Strong Avg. HH Income of \$121k+ in a 1-Mile Radius and Expected to Rise Over 14% by '29

Population Counts of 195K+ in a 5-mile Radius and Projected Growth of 9.91% in a 1-Mile Radius

\$436+ Million Spent on Education & Day Care in a 10-Mile Radius

Strong Mix of Retail & Residential Surrounding the Property

Florida is an Income Tax-Free State

BRE #01959211