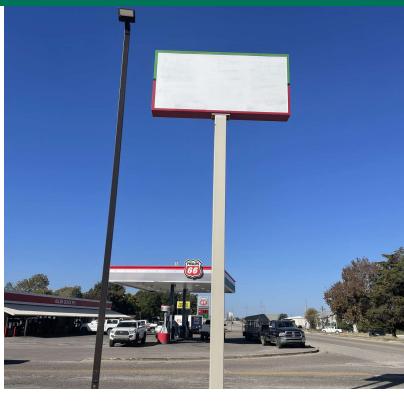

## PRICE EDWARDS AND CO.

FORMER FAMILY DOLLAR #32987 | DOLLAR TREE

203 E HIGHWAY 1, ALLEN, OK 74825

- Prime location in the heart of town
- Building is just two years old
- In excellent condition
- Ample Parking
- Pylon Sign available
- Asking \$8.00 psf Gross