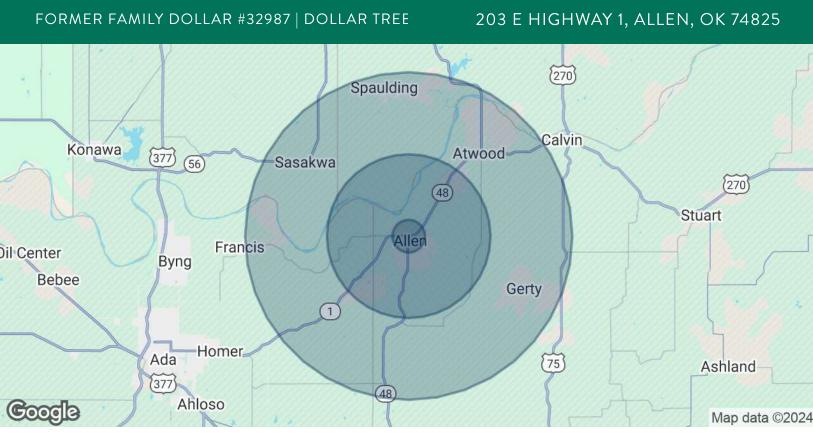

# PRICE EDWARDS AND CO.

| POPULATION                           | 1 MILE | 5 MILES  | 10 MILES |
|--------------------------------------|--------|----------|----------|
| Total Population                     | 905    | 1,632    | 3,890    |
| Average Age                          | 40     | 41       | 42       |
| Average Age (Male)                   | 38     | 39       | 41       |
| Average Age (Female)                 | 43     | 43       | 43       |
| HOUSEHOLDS & INCOME                  | 1 MILE | 5 MILES  | 40 MU EC |
|                                      | INITE  | 3 WITEE3 | 10 MILES |
| Total Households                     | 354    | 621      | 1,451    |
| Total Households # of Persons per HH |        |          |          |
|                                      | 354    | 621      | 1,451    |

Demographics data derived from AlphaMap

10252024