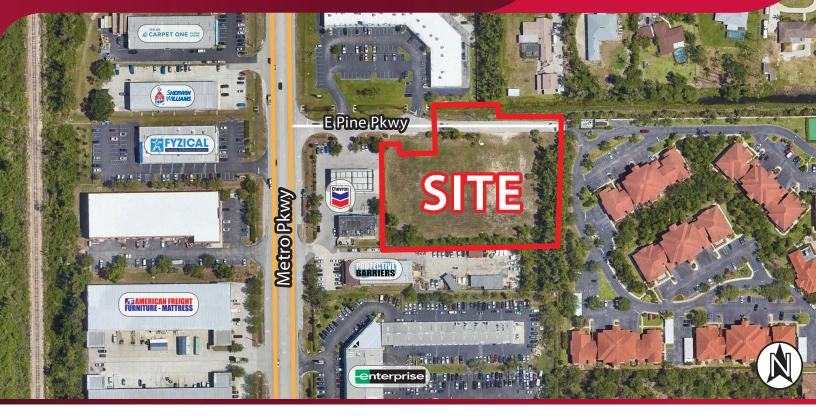

# FOR SALE 2.76± ACRES INDUSTRIAL LAND

6180 EAST PINE PARKWAY, FORT MYERS, FL 33966

- LAND SIZE: 2.76± AC
- SALE PRICE: \$1,899,000
- ZONING: IL Light Industrial (click <u>here</u> for uses)

### **PROPERTY FEATURES**

- One of the Last Remaining Industrial Sites Along the Highly Sought After Metro Parkway Corridor
- Fully Cleared Site
- Zoning Allows for Multiple Industrial & Commercial Uses
- Approved Development Order In-Place
- Maximum Building Size of 16,000 SF
- 26,000 Vehicles Per Day Along Metro Parkway