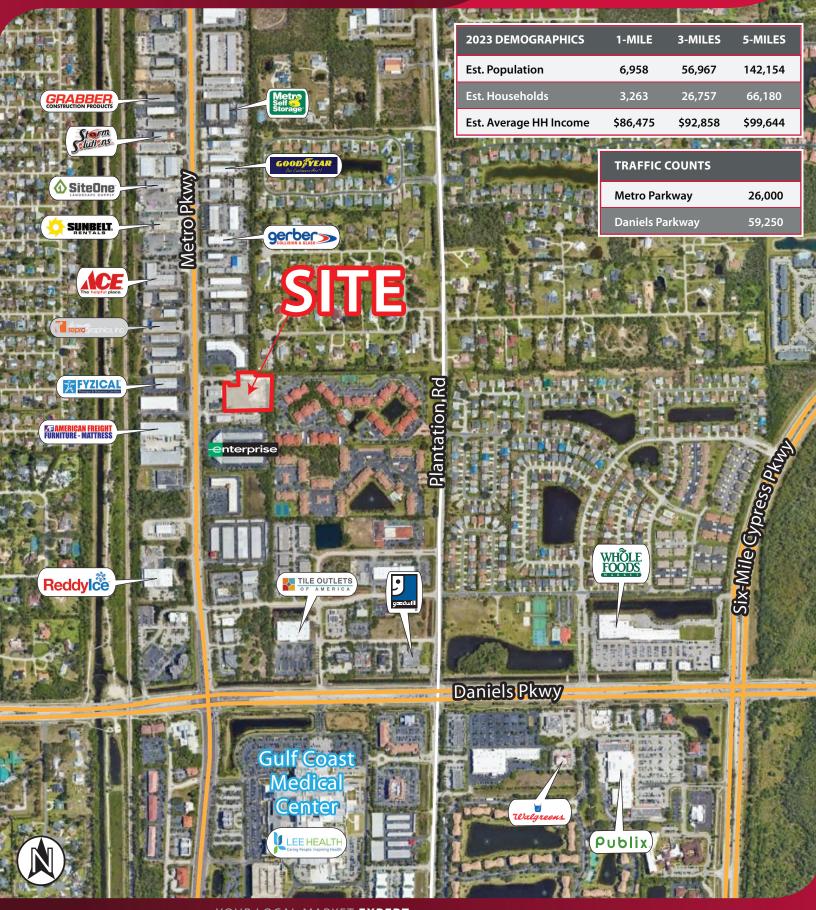

### **PROPERTY FEATURES**

- One of the Last Remaining Industrial Sites Along the Highly Sought After Metro Parkway Corridor
- Fully Cleared Site
- Zoning Allows for Multiple Industrial & Commercial Uses
- Approved Development Order In-Place
- Maximum Building Size of 16,000 SF
- 26,000 Vehicles Per Day Along Metro Parkway