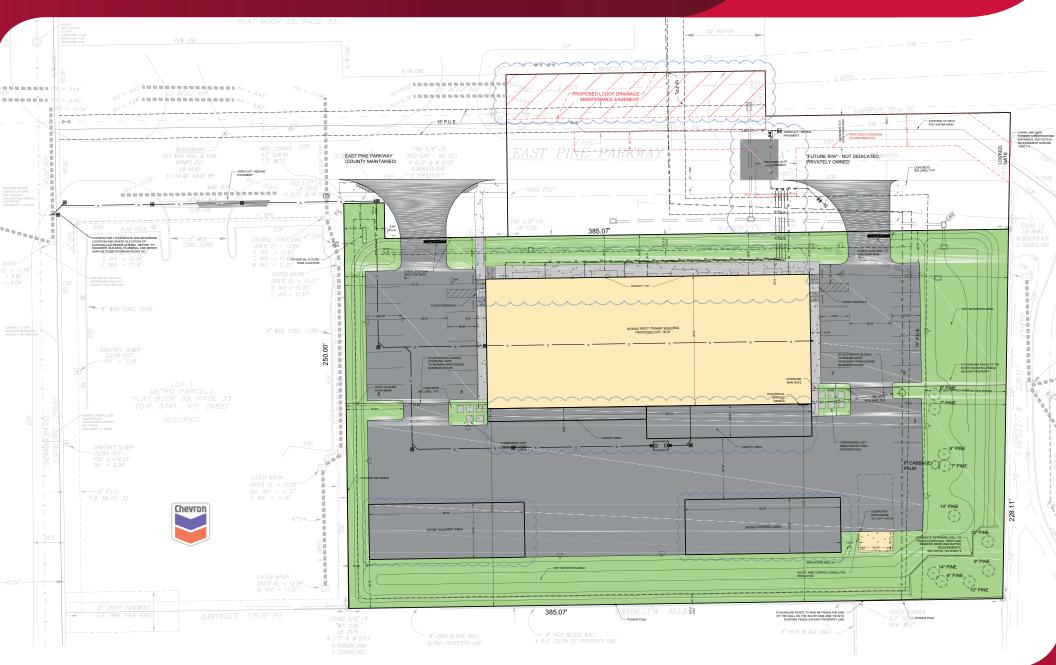

# FOR SALE 2.76± ACRES INDUSTRIAL LAND

6180 EAST PINE PARKWAY, FORT MYERS, FL 33966

- LAND SIZE: 2.76± AC
- SALE PRICE: \$1,899,000
- ZONING: IL Light Industrial (click <u>here</u> for uses)

### **PROPERTY FEATURES**

- One of the Last Remaining Industrial Sites Along the Highly Sought After Metro Parkway Corridor
- Fully Cleared Site
- Zoning Allows for Multiple Industrial & Commercial Uses
- Approved Development Order In-Place
- Maximum Building Size of 16,000 SF
- 26,000 Vehicles Per Day Along Metro Parkway