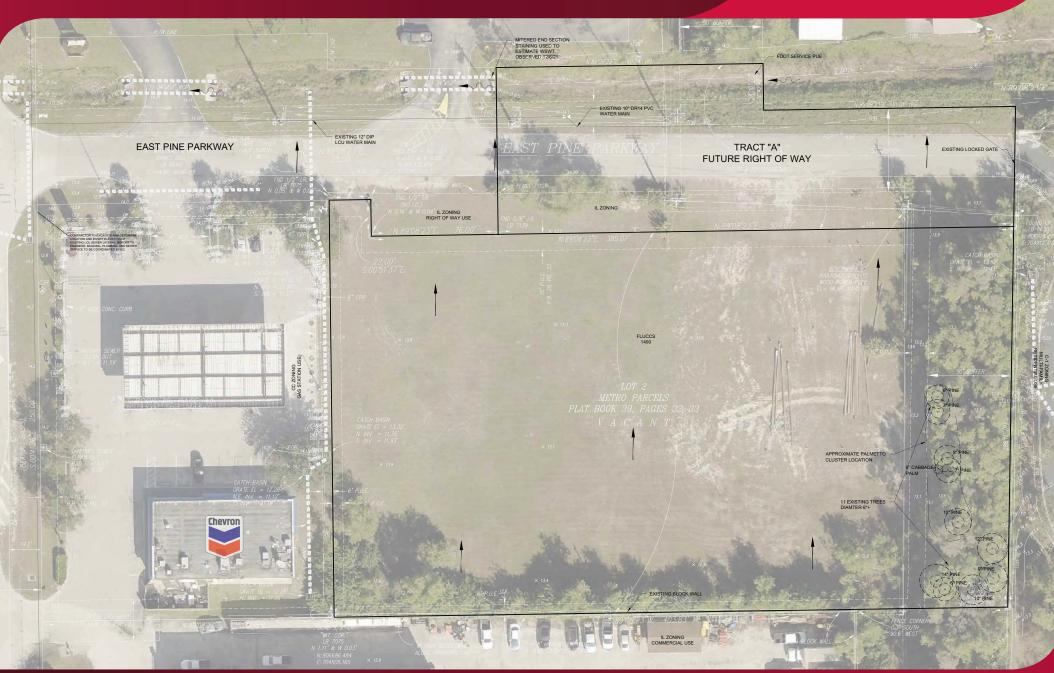

# FOR SALE 2.76± ACRES INDUSTRIAL LAND

6180 EAST PINE PARKWAY, FORT MYERS, FL 33966

- LAND SIZE: 2.76± AC
- SALE PRICE: \$1,899,000
- ZONING: IL Light Industrial (click <u>here</u> for uses)

### **PROPERTY FEATURES**

- One of the Last Remaining Industrial Sites Along the Highly Sought After Metro Parkway Corridor
- Fully Cleared Site
- Zoning Allows for Multiple Industrial & Commercial Uses
- Approved Development Order In-Place
- Maximum Building Size of 16,000 SF
- 26,000 Vehicles Per Day Along Metro Parkway