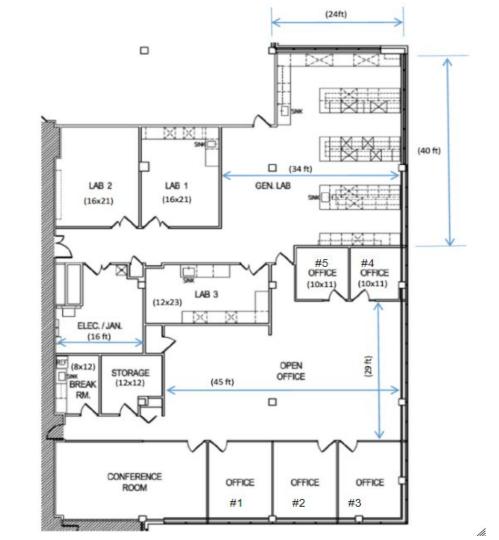

## Office Space Sublease 910 Clopper Rd #220N, Gaithersburg, MD 20878

6500 SF, fully built out, located on the 2nd floor of the North Building. Large centrally located reception area, Conference rooms, private offices, Corner unit with large windows, climate controlled labs, shelving, sinks and equipment storage, Energy efficient HVAC, close to the freight elevator, access to the onsite fitness center, plenty of parking spaces, on-site engineering team, Great location.