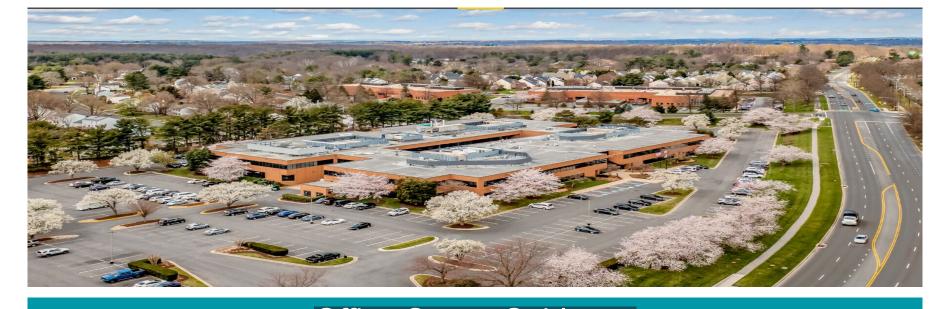

## Office Space Sublease 910 Clopper Rd #220N, Gaithersburg, MD 20878

6500 SF, fully built out, located on the 2nd floor of the North Building. Large centrally located reception area, Conference rooms, private offices, Corner unit with large windows, climate controlled labs, shelving, sinks and equipment storage, Energy efficient HVAC, close to the freight elevator, access to the onsite fitness center, plenty of parking spaces, on-site engineering team, Great location.