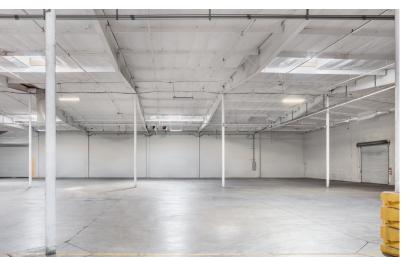

#### **Space Profile:**

**RSF** 17,830 RSF

Rental Rate \$1.55/NNN

OpEx Approx. \$0.25/SF

Availability Immediate

Term Negotiable

Build Out 500 SF Office

Clear Height 18'-22'

#### **Features:**

- Space includes fenced yard
- Features 2 grade-level doors
- Convenient access to I-805 & I-15