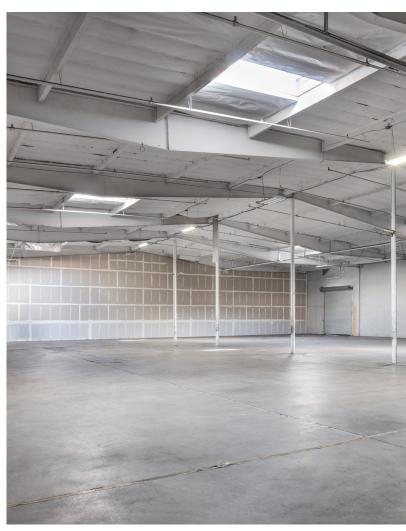

#### **Space Profile:**

**RSF** 17,830 RSF

Rental Rate \$1.55/NNN

OpEx Approx. \$0.25/SF

Availability Immediate

Term Negotiable

Build Out 500 SF Office

Clear Height 18'-22'

#### **Features:**

- Space includes fenced yard
- Features 2 grade-level doors
- Convenient access to I-805 & I-15