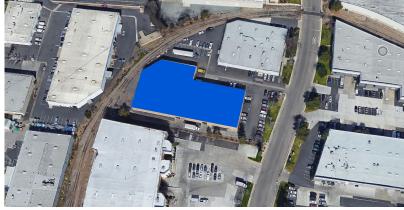

## 9712 Distribution Ave.

San Diego, CA 92121

#### **Space Profile:**

**RSF** 17,830 RSF

Rental Rate \$1.55/NNN

OpEx Approx. \$0.25/SF

Availability Immediate

Term Negotiable

Build Out 500 SF Office

Clear Height 18'-22'

Submarket Mira Mesa/Miramar

**Built** 1976

Parking 6 spaces

#### **Features:**

- Space includes fenced yard
- Features 2 grade-level doors
- Convenient access to I-805 & I-15