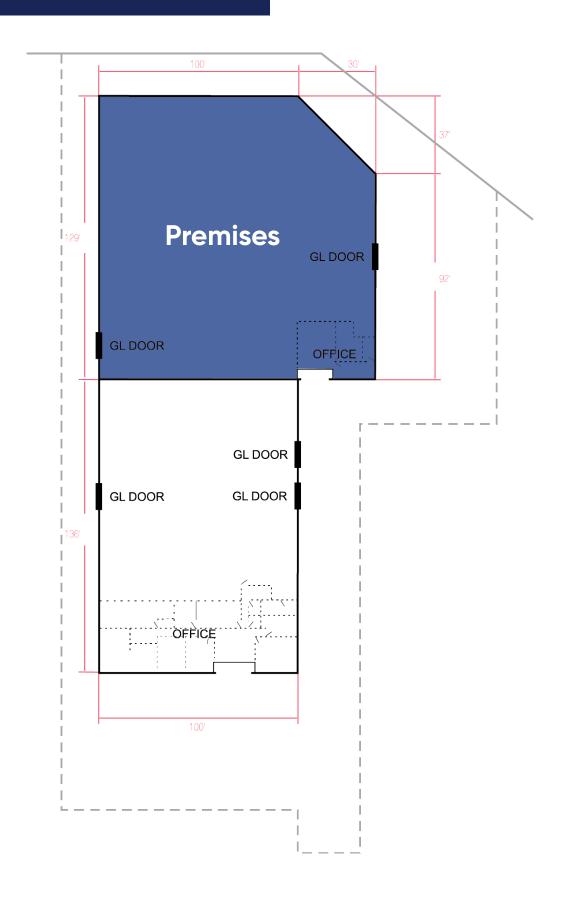

#### **Space Profile:**

**RSF** 17,830 RSF

Rental Rate \$1.55/NNN

OpEx Approx. \$0.25/SF

Availability Immediate

Term Negotiable

Build Out 500 SF Office

Clear Height 18'-22'

#### **Features:**

- Space includes fenced yard
- Features 2 grade-level doors
- Convenient access to I-805 & I-15