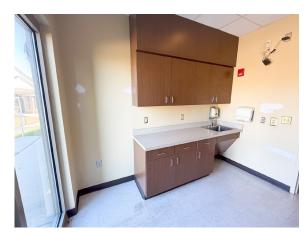

# **PROPERTY HIGHLIGHTS**

+ Up to +/- 7,613 SF (combined) of beautifully fit-out medical space, with the option to divide into smaller units. Each space features high end finishes, reception area, multiple (8-10) clinical exam rooms, nurses' stations, restrooms, and staff room/kitchenette

## INTERIOR

856.797.1919 VantageRES.com