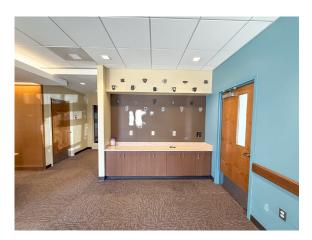

# **PROPERTY HIGHLIGHTS**

+ Up to +/- 7,613 SF (combined) of beautifully fit-out medical space, with the option to divide into smaller units. Each space features high end finishes, reception area, multiple (8-10) clinical exam rooms, nurses' stations, restrooms, and staff room/kitchenette

## INTERIOR

856.797.1919 VantageRES.com