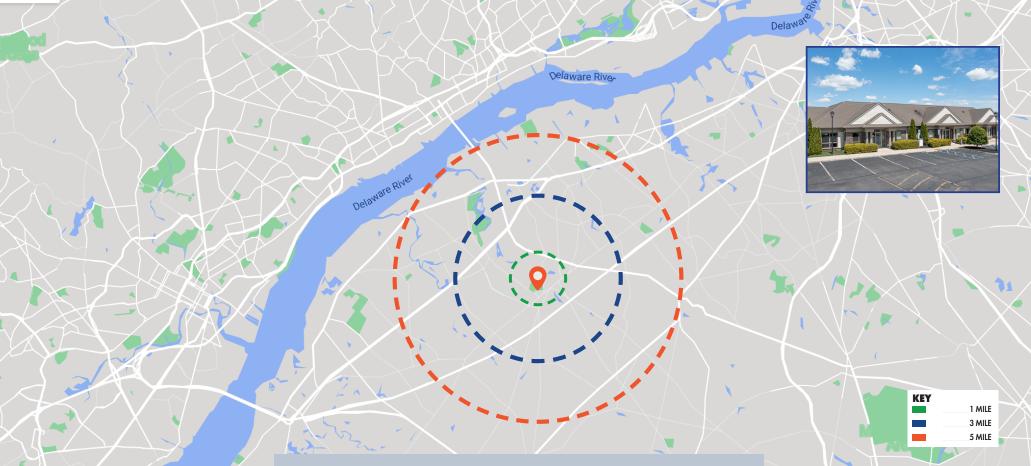

# DEMOGRAPHICS

| POPULATION        |        |        |        |  |
|-------------------|--------|--------|--------|--|
| MILE              | 1 MILE | 3 MILE | 5 MILE |  |
| AVERAGE<br>2023   | 6,629  | 21,622 | 31,534 |  |
| PROJECTED<br>2028 | 6,925  | 22,510 | 32,632 |  |

| HOUSEHOLDS        |        |        |        |  |
|-------------------|--------|--------|--------|--|
| MILE              | 1 MILE | 3 MILE | 5 MILE |  |
| AVERAGE<br>2023   | 2,148  | 7,280  | 10,463 |  |
| PROJECTED<br>2028 | 2,248  | 7,593  | 10,842 |  |

| INCOME            |           |           |           |  |  |
|-------------------|-----------|-----------|-----------|--|--|
| MILE              | 1 MILE    | 3 MILE    | 5 MILE    |  |  |
| AVERAGE<br>INCOME | \$154,954 | \$148,260 | \$152,880 |  |  |
| MEDIAN<br>INCOME  | \$137,401 | \$130,308 | \$133,295 |  |  |

### **KEY DISTANCES**

ROUTE 322 2.8 MILES I-295 3.2 MILES NJ TURNPIKE 3.9 MILES ROUTE 130 7 MILES ROUTE 40 7.5 MILES ROUTE 55 11 MILES

856.797.1919 VantageRES.com

42