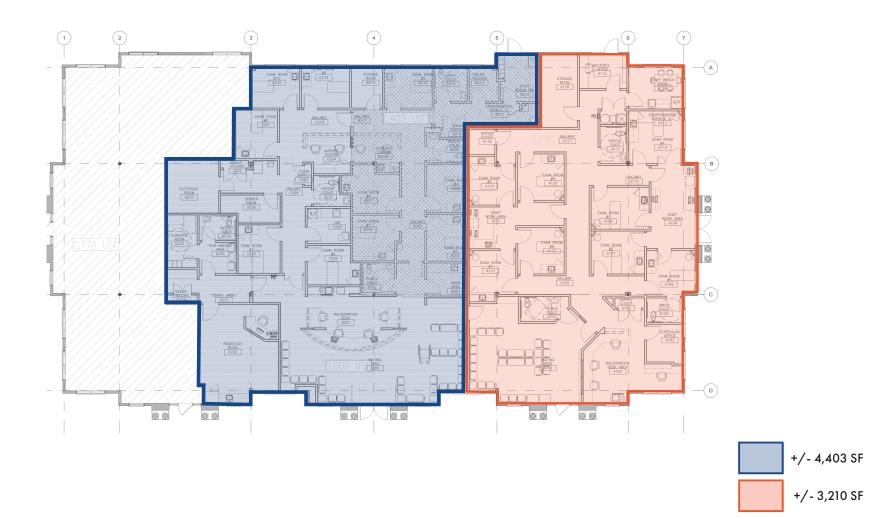

## **OFFERING SUMMARY**

Asking Lease Rate: \$25/SF NNN Size Available: In-line suite: +/- 4,403 SF End unit suite: +/- 3,210 SF

Combined: +/- 7,613 SF **Zoning:** Planned Unit Development **Parking:** +/- 50 Parking Spaces

# **PROPERTY HIGHLIGHTS**

+ Up to +/- 7,613 SF (combined) of beautifully fit-out medical space, with the option to divide into smaller units. Each space features high end finishes, reception area, multiple (8-10) clinical exam rooms, nurses' stations, restrooms, and staff room/kitchenette

## **FLOORPLAN**

856.797.1919 VantageRES.com FOR LEASE 101 LEXINGTON ROAD, SWEDESBORO, NJ 08085