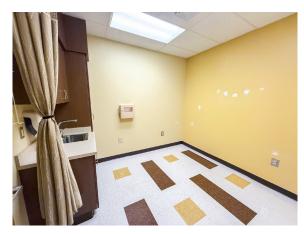

# **PROPERTY HIGHLIGHTS**

+ Up to +/- 7,613 SF (combined) of beautifully fit-out medical space, with the option to divide into smaller units. Each space features high end finishes, reception area, multiple (8-10) clinical exam rooms, nurses' stations, restrooms, and staff room/kitchenette

## INTERIOR

856.797.1919 VantageRES.com