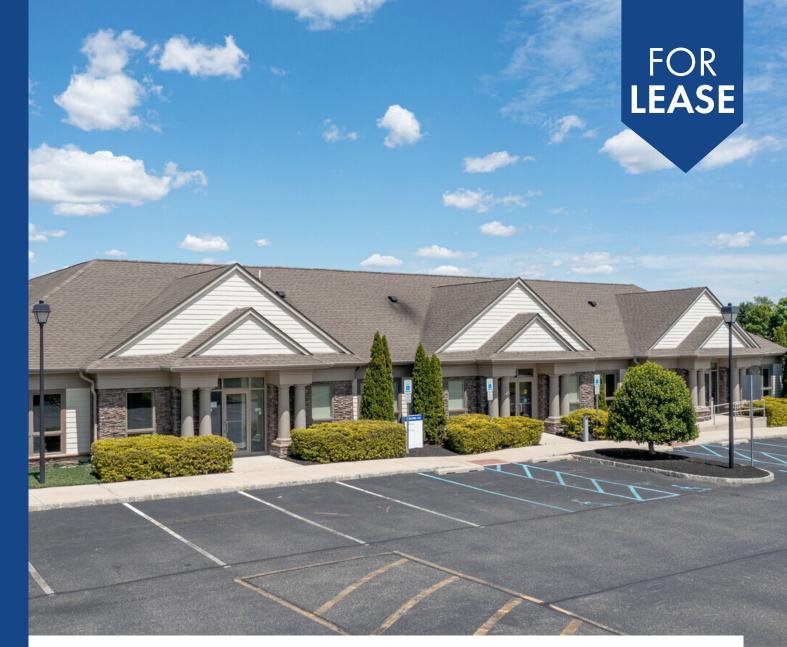

### PRIME MEDICAL OFFICES FOR LEASE 101 LEXINGTON ROAD, SWEDESBORO, NJ 08085

DISCLAIMER: The information contained herein has been obtained from sources deemed reliable. Vantage RES makes no representation, guarantee or warranty about its accuracy. Any projections, opinions, assumptions or estimates provided by Vantage RES are for discussion purposes only and do not represent the current or future performance, condition of a property, location or market and subject to errors, omissions, change of price, lease, prior sale or financing, or withdrawal without notice.

# **PROPERTY HIGHLIGHTS**

+ Up to +/- 7,613 SF (combined) of beautifully fit-out medical space, with the option to divide into smaller units. Each space features high end finishes, reception area, multiple (8-10) clinical exam rooms, nurses' stations, restrooms, and staff room/kitchenette

+ Located in a desirable and well-kept professional complex, the available offices are ideally located in a building with road frontage and high visibility. The spaces are easily accessible from the NJ Turnpike, Center Square Road, 1-295, and Route 322