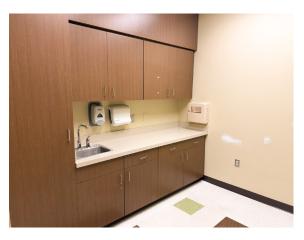

# **PROPERTY HIGHLIGHTS**

+ Up to +/- 7,613 SF (combined) of beautifully fit-out medical space, with the option to divide into smaller units. Each space features high end finishes, reception area, multiple (8-10) clinical exam rooms, nurses' stations, restrooms, and staff room/kitchenette

## INTERIOR

856.797.1919 VantageRES.com