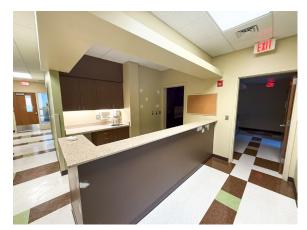

# **PROPERTY HIGHLIGHTS**

+ Up to +/- 7,613 SF (combined) of beautifully fit-out medical space, with the option to divide into smaller units. Each space features high end finishes, reception area, multiple (8-10) clinical exam rooms, nurses' stations, restrooms, and staff room/kitchenette

## INTERIOR

856.797.1919 VantageRES.com