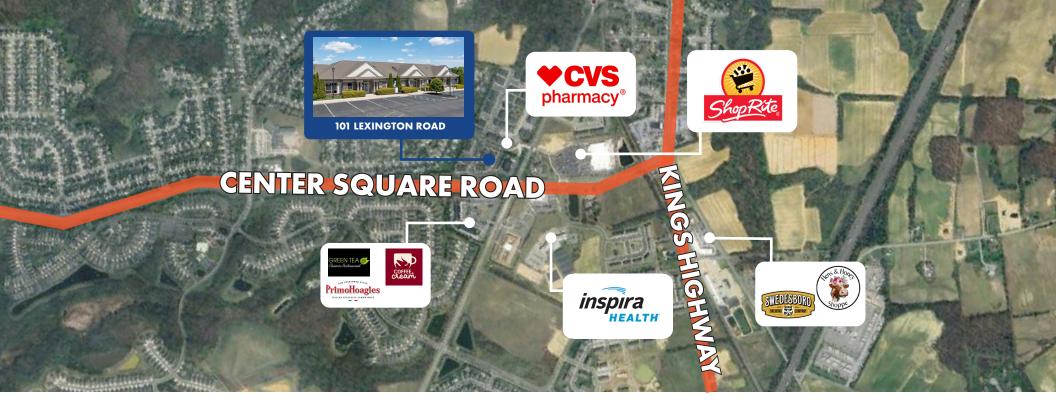

+ Located in a desirable and well-kept professional complex, the available offices are ideally located in a building with road frontage and high visibility. The spaces are easily accessible from the NJ Turnpike, Center Square Road, 1-295, and Route 322

+ Situated among high demographic residential neighborhoods, the spaces are ideal for any type of medical user including general practices, mental health, specialty groups, and more. Nearby amenities include CVS, ShopRite of Center Square Plaza, Swedesboro Diner and Inspira Health Center - Woolwich