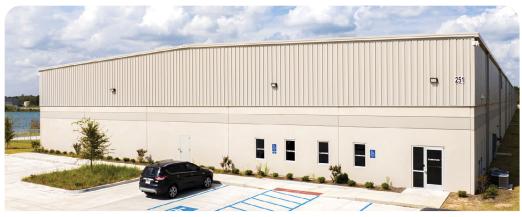

# **Pooler**

### **Property Features**

| RBA             | 88,800 Square Feet        |
|-----------------|---------------------------|
| Site            | 8.15 Acres                |
| Clear Height    | 32'                       |
| Loading Docks   | 42 ext                    |
| HVAC            | Yes                       |
| Fire Protection | Yes                       |
| Access          | 24/7, Turnkey             |
| Warehouse       | 300 - 88,300 SF Divisible |
| Private Office  | 150 - 500 SF Divisible    |