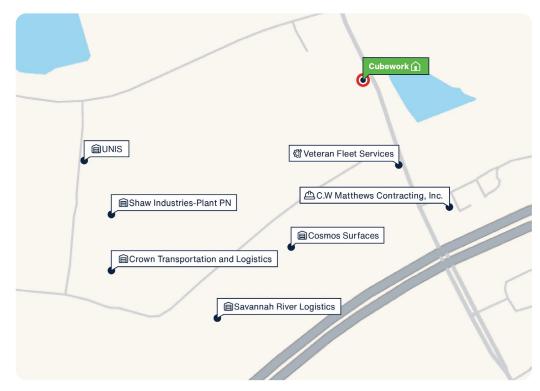

## Facility Map

www.cubework.com 800.338.6369

- 9 251 Morgan Lakes Industrial Blvd, Pooler, GA 31322
- **©** 800-338-6369