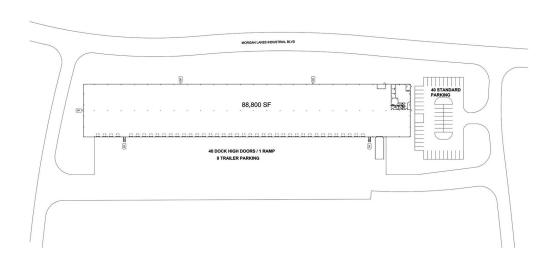

## Facility Map

www.cubework.com 800.338.6369

- 9 251 Morgan Lakes Industrial Blvd, Pooler, GA 31322
- **©** 800-338-6369

### **Property Features**

| RBA             | 88,800 Square Feet        |
|-----------------|---------------------------|
| Site            | 8.15 Acres                |
| Clear Height    | 32'                       |
| Loading Docks   | 42 ext                    |
| HVAC            | Yes                       |
| Fire Protection | Yes                       |
| Access          | 24/7, Turnkey             |
| Warehouse       | 300 - 88,300 SF Divisible |
| Private Office  | 150 - 500 SF Divisible    |