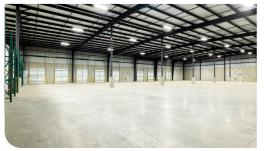

### **Building Highlights**

Cubework is the nation's premier short-or-long term warehouse provider, we specialize in offering expensive commercial storage, office solutions, and commercial parking without the need for long-term leases. Expand and downsize and never pay for more than what you need.

### **Property Features**

| RBA             | 88,800 Square Feet        |
|-----------------|---------------------------|
| Site            | 8.15 Acres                |
| Clear Height    | 32'                       |
| Loading Docks   | 42 ext                    |
| HVAC            | Yes                       |
| Fire Protection | Yes                       |
| Access          | 24/7, Turnkey             |
| Warehouse       | 300 - 88,300 SF Divisible |
| Private Office  | 150 - 500 SF Divisible    |