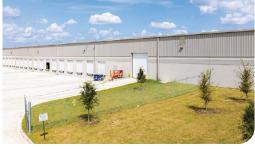

### **Building Highlights**

Cubework is the nation's premier short-or-long term warehouse provider, we specialize in offering expensive commercial storage, office solutions, and commercial parking without the need for long-term leases. Expand and downsize and never pay for more than what you need.

### **Property Features**

| RBA             | 88,800 Square Feet        |
|-----------------|---------------------------|
| Site            | 8.15 Acres                |
| Clear Height    | 32'                       |
| Loading Docks   | 42 ext                    |
| HVAC            | Yes                       |
| Fire Protection | Yes                       |
| Access          | 24/7, Turnkey             |
| Warehouse       | 300 - 88,300 SF Divisible |
| Private Office  | 150 - 500 SF Divisible    |