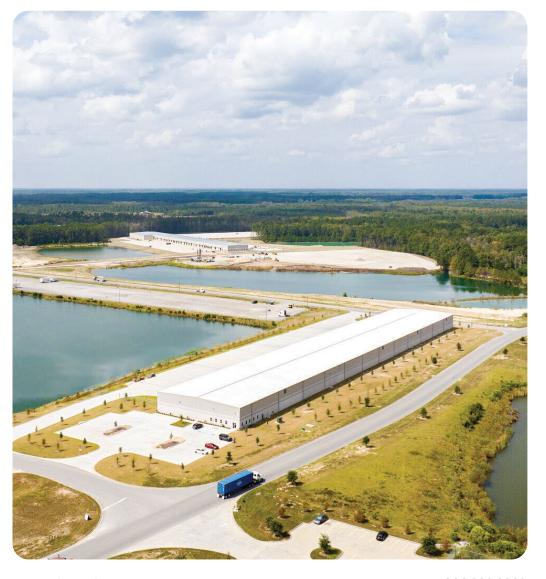

# **Pooler**

### **Property Features**

| RBA             | 88,800 Square Feet        |
|-----------------|---------------------------|
| Site            | 8.15 Acres                |
| Clear Height    | 32'                       |
| Loading Docks   | 42 ext                    |
| HVAC            | Yes                       |
| Fire Protection | Yes                       |
| Access          | 24/7, Turnkey             |
| Warehouse       | 300 - 88,300 SF Divisible |
| Private Office  | 150 - 500 SF Divisible    |