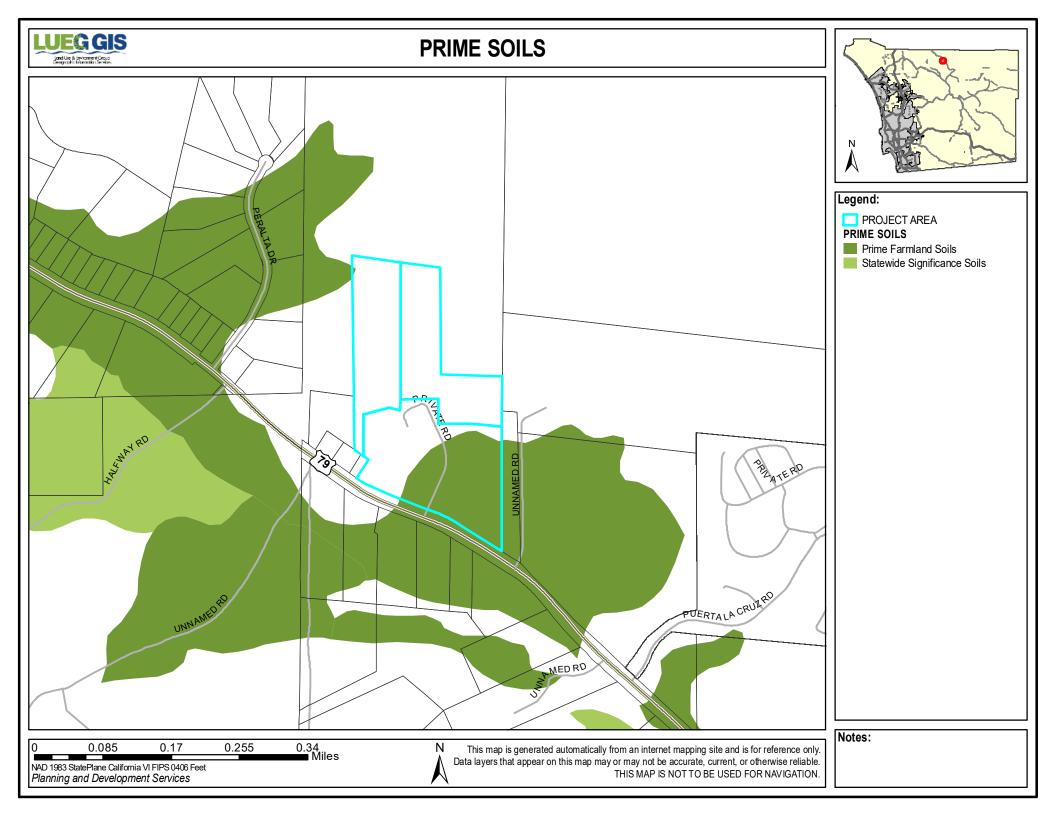

rea General Rural City of San Diego/No Zone Indian Reservation PUERTALA CRUI JAMED RD Notes: 0.085 0.17 0.34 Miles 0.255 This map is generated automatically from an internet mapping site and is for reference only. Data layers that appear on this map may or may not be accurate, current, or otherwise reliable.

THIS MAP IS NOT TO BE USED FOR NAVIGATION.

NAD 1983 StatePlane California VI FIPS 0406 Feet Planning and Development Services

# **DARK SKIES**



### Legend:



Notes:

This map is generated automatically from an internet mapping site and is for reference only. Data layers that appear on this map may or may not be accurate, current, or otherwise reliable.

THIS MAP IS NOT TO BE USED FOR NAVIGATION.

NAD 1983 StatePlane California VI FIPS 0406 Feet Planning and Development Services





| SOIL | DESCRIPTION                                                      | CAP CLASS | STORIE INDEX | SHRINK/SWELL | EROSION INDEX |
|------|------------------------------------------------------------------|-----------|--------------|--------------|---------------|
| SpG2 | Sheephead rocky fine sandy loam, 30 to 65 percent slopes, eroded | 7e-7(20)  | <5           | Low          | Severe 1      |







NAD 1983 StatePlane California VI FIPS 0406 Feet Planning and Development Services

# **STEEP SLOPES**



Legend:

PROJECT AREA STEEP SLOPE (> 25%)

Notes:



# LUEGGIS Jund Um & Spramer Cross Companied Handlet Service

NAD 1983 StatePlane California VI FIPS 0406 Feet Planning and Development Services

# **MINERAL RESOURCES**



2

Legend:

PROJECT AREA ALLUVIUM

\* MINE

MINE

MINERA