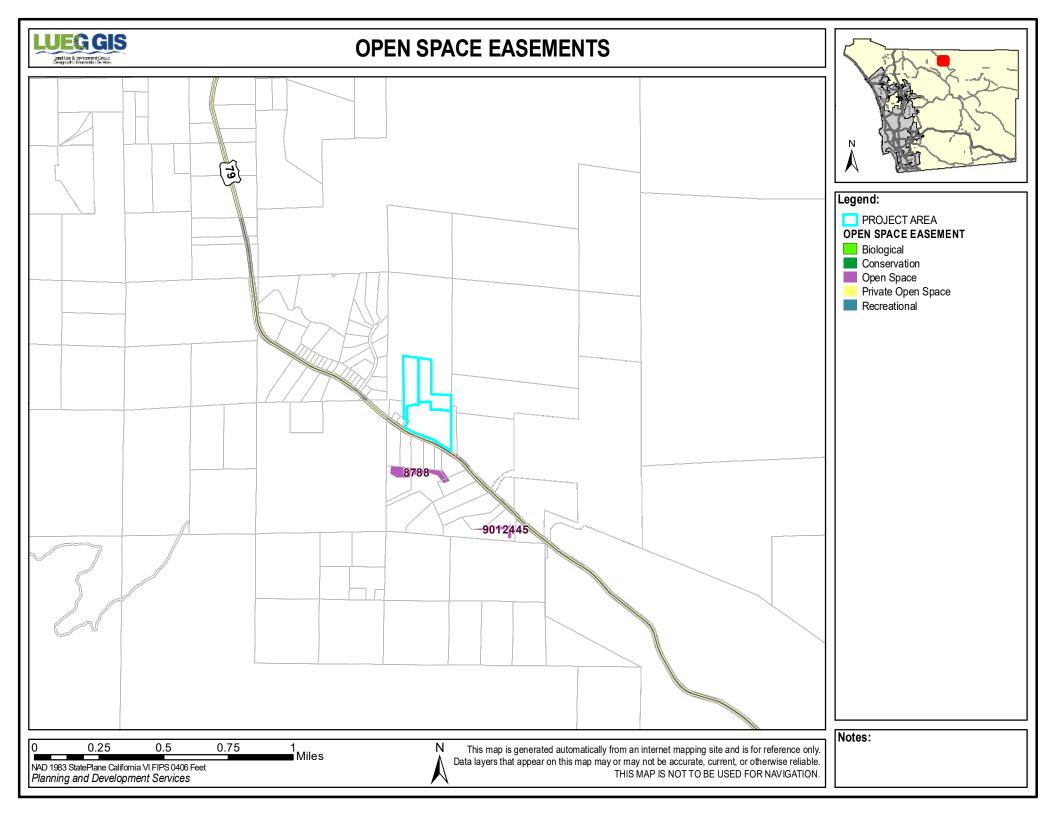

ing and Development Services

# **DARK SKIES**



### Legend:



Notes:

This map is generated automatically from an internet mapping site and is for reference only. Data layers that appear on this map may or may not be accurate, current, or otherwise reliable.

THIS MAP IS NOT TO BE USED FOR NAVIGATION.

NAD 1983 StatePlane California VI FIPS 0406 Feet Planning and Development Services





| SOIL | DESCRIPTION                                                      | CAP CLASS | STORIE INDEX | SHRINK/SWELL | EROSION INDEX |
|------|------------------------------------------------------------------|-----------|--------------|--------------|---------------|
| SpG2 | Sheephead rocky fine sandy loam, 30 to 65 percent slopes, eroded | 7e-7(20)  | <5           | Low          | Severe 1      |







NAD 1983 StatePlane California VI FIPS 0406 Feet Planning and Development Services

# **STEEP SLOPES**



Legend:

PROJECT AREA STEEP SLOPE (> 25%)

Notes:



# LUEGGIS Jund Um & Spramer Cross Companied Handlet Service

NAD 1983 StatePlane California VI FIPS 0406 Feet Planning and Development Services

# **MINERAL RESOURCES**



2

Legend:

PROJECT AREA ALLUVIUM

\* MINE

MINE

MINERAL RESOURCE ZONES

Inconclusive
Resource Not Present

Resource Potentially Present

Resource Present

Notes:

THIS MAP IS NOT TO BE USED FOR NAVIGATION.

# LUEG GIS **NOISE** Legend: PROJECT AREA TRAIN → TROLLEY **RAIL NOISE** (Community Noise Equivalent Level) 60 **ROAD NOISE** (Community Noise Equivalent Level) 60 75 AIR NOISE (Community Noise Equivalent Level) 60 65 70 75 80 PUERTALA CRUZRO JAN MED RD No