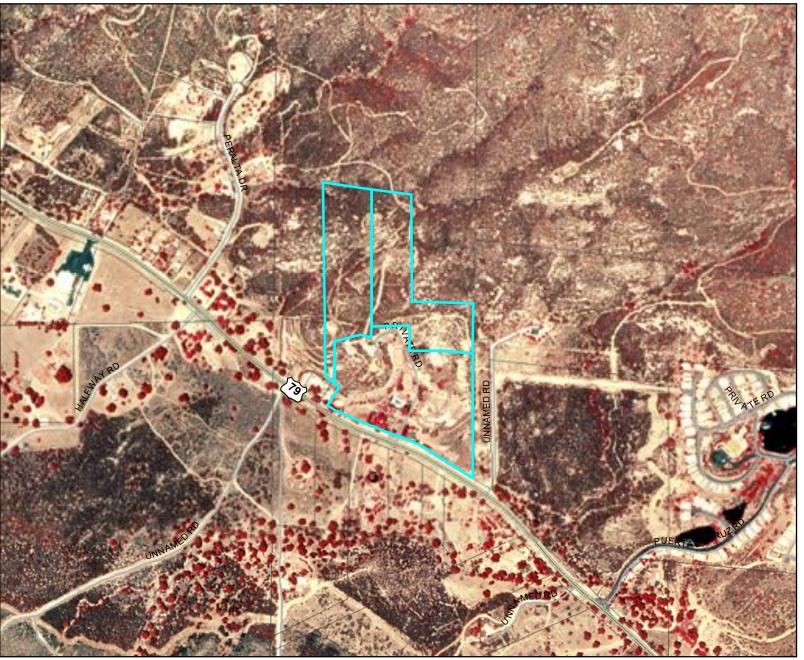

| GENERAL PARCEL INFORMATION                                   |                                                                                                                                                                              |
|--------------------------------------------------------------|------------------------------------------------------------------------------------------------------------------------------------------------------------------------------|
| APN:                                                         | 114-140-63-00                                                                                                                                                                |
| ADDRESS:                                                     | 35025 SR-79 , WARNER<br>SPRINGS                                                                                                                                              |
| PARCEL AREA:                                                 | 8.01                                                                                                                                                                         |
| CENSUS TRACT:                                                | 209.03                                                                                                                                                                       |
| DOMAIN:                                                      | County of San Diego                                                                                                                                                          |
| PLANNING AREA:                                               | North Mountain                                                                                                                                                               |
| GENERAL PLAN DESIGNATION:                                    | SEMI-RURAL RESIDENTIAL (SR-4)                                                                                                                                                |
| EXPIRED PERMITS:                                             | No                                                                                                                                                                           |
| FLAGS:                                                       | No                                                                                                                                                                           |
| AGENCY INFORMATION For agency contact                        | information refer to PDS 804                                                                                                                                                 |
| EXISTING SEWER:                                              | No                                                                                                                                                                           |
| FIRE DISTRICT:                                               | CSA 135                                                                                                                                                                      |
| ELEMENTARY SCHOOL DISTRICT:                                  | UNIFIED WARNER                                                                                                                                                               |
| HIGH SCHOOL DISTRICT:                                        |                                                                                                                                                                              |
| WATER DISTRICT:                                              |                                                                                                                                                                              |
| SANITATION DISTRICT:                                         |                                                                                                                                                                              |
| CONSTRUCTION DESIGN INFORMATION                              |                                                                                                                                                                              |
| FIRE HAZARD SEVERITY ZONE:                                   | Very High Refer to PDS 198 for fire resistive construction info. <a href="http://www.sdcounty.ca.gov/pds/docs/pds198.pdf">http://www.sdcounty.ca.gov/pds/docs/pds198.pdf</a> |
| CEC CLIMATE ZONE:                                            | 14 Refer to PDS 409 for energy efficiency standards info. <a href="http://www.sdcounty.ca.gov/pds/docs/pds409.pdf">http://www.sdcounty.ca.gov/pds/docs/pds409.pdf</a>        |
| CBC & CRC SEISMIC DESIGN CATEGORY:                           | CBC D, CRC D2                                                                                                                                                                |
| ALQUIST-PRIOLO EARTHQUAKE FAULT ZONE:                        |                                                                                                                                                                              |
| STORMWATER MANAGEMENT INFORMA                                | TION                                                                                                                                                                         |
| EXISTING STRUCTURAL BMP:                                     | No Refer to Stormwater website for more information                                                                                                                          |
| PRIORITY DEVELOPMENT PROJECT                                 | No                                                                                                                                                                           |
| ENVIRONMENTALLY SENSITIVE AREA                               | No                                                                                                                                                                           |
| HILLSIDE DEVELOPMENT                                         | Yes                                                                                                                                                                          |
| LAND DEVELOPMENT INFORMATION                                 |                                                                                                                                                                              |
| FLOOD:                                                       | NO                                                                                                                                                                           |
| DRAINAGE DISTRICT:                                           | N/A Refer to the drainage fee ordinance for more information. <u>Drainage fee ordinance</u> ; <u>Spring Valley Drainage ordinance</u> .                                      |
| COUNTY MAINTAINED ROAD:                                      | N/A                                                                                                                                                                          |
| REGIONAL CATEGORY:                                           | Semi-Rural Semi-Rural                                                                                                                                                        |
| TIF REGIONAL CATEGORY:                                       | NONE                                                                                                                                                                         |
| For information regarding Transportation Impact F Calculator | ees (TIF) visit the TIF webpage. For an estimate of TIF or Drainage fees please refer to the DPW Impact Fee                                                                  |
| LEGAL LOT                                                    |                                                                                                                                                                              |
| LEGAL LOT STATUS:                                            |                                                                                                                                                                              |
|                                                              |                                                                                                                                                                              |

RUN DATE: 06/17/2021 SOURCE: ACA

| ZONING INFORMATION BLOCK  |          |                                                                                                                                                                                                                                                                                                                                                                                                                                          |
|---------------------------|----------|------------------------------------------------------------------------------------------------------------------------------------------------------------------------------------------------------------------------------------------------------------------------------------------------------------------------------------------------------------------------------------------------------------------------------------------|
| USE REGULATIONS:          | A70/RMH8 | Limited Agriculture. Intended for crop or animal agriculture. Number of animals allowed are specified by animal regulations.  If there is more than one attribute associated with the parcel please refer to the zoning ordinance sections referenced below. <a href="http://www.sdcounty.ca.gov/pds/zoning/z2000.pdf">http://www.sdcounty.ca.gov/pds/zoning/z2000.pdf</a>                                                               |
| ANIMAL REGULATIONS:       | O/Q      | Please refer to Part Three of the zoning ordinance for information regarding animal regulations. <a href="http://www.sdcounty.ca.gov/pds/zoning/23000.pdf">http://www.sdcounty.ca.gov/pds/zoning/23000.pdf</a>                                                                                                                                                                                                                           |
| DENSITY:                  | -/8      | If "-"refer to general plan designation.  Refer to Part Four section 4100 of the zoning ordinance for density information. <a href="http://www.sdcounty.ca.gov/pds/zoning/z4000.pdf">http://www.sdcounty.ca.gov/pds/zoning/z4000.pdf</a>                                                                                                                                                                                                 |
| LOT SIZE:                 | 4AC/6000 | Minimum lot size.  Refer to Part Four Section 4200 of the zoning ordinance for Lot Size information.  http://www.sdcounty.ca.gov/pds/zoning/z4000.pdf  Please note the County General Plan may be more restrictive for proposed subdivisions                                                                                                                                                                                             |
| BUILDING TYPE:            | A/C      | Residential: Single Detached (1 dwelling unit per lot). Mixed Residential/Nonresidential: Limited nonresidentialNonresidential: Detached & Attached If there is more than one attribute associated with the parcel please refer to the zoning ordinance sections referenced below. For additional information please refer to Part Four Section 4300 of the zoning ordinance. http://www.sdcounty.ca.gov/pds/zoning/z4000.pdf            |
| MAX FLOOR AREA:           | N/A      | Refer to Part Four Section 4400 of the zoning ordinance for Max Floor Area information.<br>http://www.sdcounty.ca.gov/pds/zoning/z4000.pdf                                                                                                                                                                                                                                                                                               |
| FLOOR AREA RATIO:         | N/A      | Refer to Part Four Section 4500 of the zoning ordinance for Floor Area Ratio information.<br>http://www.sdcounty.ca.gov/pds/zoning/z4000.pdf                                                                                                                                                                                                                                                                                             |
| HEIGHT:                   | G        | Maximum height (feet): 35Maximum number of stories: 2  If there is more than one attribute associated with the parcel please refer to the zoning ordinance sections referenced below.  For additional information refer to Part Four Section 4600 of the zoning ordinance. http://www.sdcounty.ca.gov/pds/zoning/z4000.pdf                                                                                                               |
| LOT COVERAGE:             | N/A      | Refer to Part Four Section 4700 of the zoning ordinance for Lot Coverage information.<br>http://www.sdcounty.ca.gov/pds/zoning/z4000.pdf                                                                                                                                                                                                                                                                                                 |
| SETBACK:                  | C/J      | FY: 60' ISY: 15' ESY: 35' RY: 25' FY: 50' ISY: 5' ESY: 35' RY: 25' *Please note there may be special setbacks for solar and fire code setback may be more restrictive. If there is more than one attribute associated with the parcel please refer to the zoning ordinance sections referenced below. For additional information refer to Part Four Section 4800 of the zoning ordinance.http://www.sdcounty.ca.gov/pds/zoning/z4000.pdf |
| OPEN SPACE:               | N/A      | If there is more than one attribute associated with the parcel please refer to the zoning ordinance sections referenced below.  Refer to Part Four Section 4900 of the zoning ordinance for Open Space information. <a href="http://www.sdcounty.ca.gov/pds/zoning/z4000.pdf">http://www.sdcounty.ca.gov/pds/zoning/z4000.pdf</a>                                                                                                        |
| SPECIAL AREA REGULATIONS: | N/A      | A "-" indicates no special area regulations.  If there is more than one attribute associated with the parcel please refer to the zoning ordinance sections referenced below.  For specific information regarding Special Area Regulations refer to Part Five of the zoning ordinance. <a href="http://www.sdcounty.ca.gov/pds/zoning/z5000.pdf">http://www.sdcounty.ca.gov/pds/zoning/z5000.pdf</a>                                      |