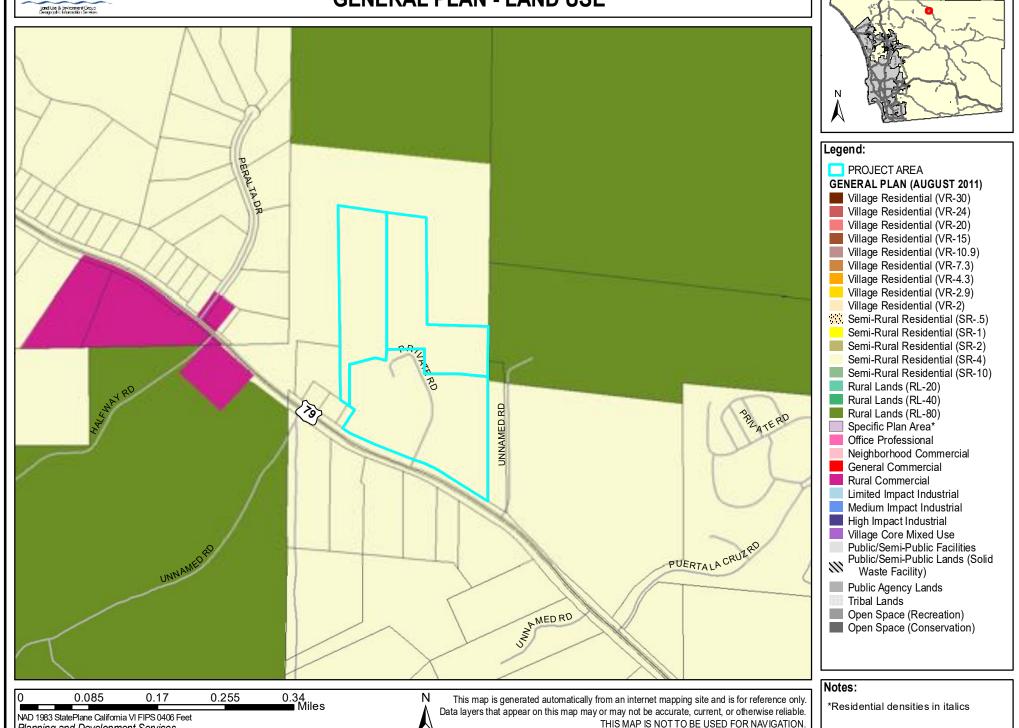

| GENERAL PARCEL INFORMATION            |                                                                            |                                                      |
|---------------------------------------|----------------------------------------------------------------------------|------------------------------------------------------|
| APN:                                  | 114-140-62-00                                                              | · · · · · · · · · · · · · · · · · · ·                |
| ADDRESS:                              |                                                                            |                                                      |
| PARCEL AREA:                          | 8                                                                          |                                                      |
| CENSUS TRACT:                         | 209.03                                                                     |                                                      |
| DOMAIN:                               | County of San Diego                                                        |                                                      |
| PLANNING AREA:                        | North Mountain                                                             |                                                      |
| GENERAL PLAN DESIGNATION:             | SEMI-RURAL RESIDENTIAL (SR-4)                                              |                                                      |
| EXPIRED PERMITS:                      | No                                                                         |                                                      |
| FLAGS:                                | No                                                                         | 2000年                                                |
| AGENCY INFORMATION For agency contact | nformation refer to PDS 804                                                |                                                      |
| EXISTING SEWER:                       | No                                                                         | 150                                                  |
| FIRE DISTRICT:                        | CSA 135                                                                    |                                                      |
| ELEMENTARY SCHOOL DISTRICT:           | UNIFIED WARNER                                                             |                                                      |
| HIGH SCHOOL DISTRICT:                 | - 2                                                                        |                                                      |
| WATER DISTRICT:                       | STATE A                                                                    |                                                      |
| SANITATION DISTRICT:                  |                                                                            |                                                      |
| CONSTRUCTION DESIGN INFORMATION       |                                                                            |                                                      |
| FIRE HAZARD SEVERITY ZONE:            | Very High Refer to PDS 198 for fire resistive construction info.           | http://www.sdcounty.ca.gov/pds/docs/pds198.pdf       |
| CEC CLIMATE ZONE:                     | 14 Refer to PDS 409 for energy efficiency standards in:                    | fo. http://www.sdcounty.ca.gov/pds/docs/pds409.pdf   |
| CBC & CRC SEISMIC DESIGN CATEGORY:    | CBC D, CRC D2                                                              |                                                      |
| ALQUIST-PRIOLO EARTHQUAKE FAULT ZONE: |                                                                            |                                                      |
| STORMWATER MANAGEMENT INFORMA         | TION                                                                       |                                                      |
| EXISTING STRUCTURAL BMP:              | No<br>Refer to <u>Stormwater</u> website for more information              |                                                      |
| PRIORITY DEVELOPMENT PROJECT          | No                                                                         |                                                      |
| ENVIRONMENTALLY SENSITIVE AREA        | No                                                                         |                                                      |
| HILLSIDE DEVELOPMENT                  | Yes                                                                        |                                                      |
| LAND DEVELOPMENT INFORMATION          |                                                                            |                                                      |
| FLOOD:                                | NO                                                                         |                                                      |
| DRAINAGE DISTRICT:                    | N/A Refer to the drainage fee ordinance for more information. <u>Drain</u> | age fee ordinance; Spring Valley Drainage ordinance. |
| COUNTY MAINTAINED ROAD:               | N/A                                                                        |                                                      |
| REGIONAL CATEGORY:                    | Semi-Rural                                                                 |                                                      |
| TIF REGIONAL CATEGORY:                | NONE                                                                       |                                                      |
| Calculator                            | es (TIF) visit the <u>TIF</u> webpage. For an estimate of TIF              | or Drainage fees please refer to the DPW Impact Fee  |
| LEGAL LOT                             |                                                                            |                                                      |
| LEGAL LOT STATUS:                     |                                                                            |                                                      |

| GENERAL PARCEL INFORMATION                                   |                                                                                                                                                                              |
|--------------------------------------------------------------|------------------------------------------------------------------------------------------------------------------------------------------------------------------------------|
| APN:                                                         | 114-140-63-00                                                                                                                                                                |
| ADDRESS:                                                     | 35025 SR-79 , WARNER<br>SPRINGS                                                                                                                                              |
| PARCEL AREA:                                                 | 8.01                                                                                                                                                                         |
| CENSUS TRACT:                                                | 209.03                                                                                                                                                                       |
| DOMAIN:                                                      | County of San Diego                                                                                                                                                          |
| PLANNING AREA:                                               | North Mountain                                                                                                                                                               |
| GENERAL PLAN DESIGNATION:                                    | SEMI-RURAL RESIDENTIAL (SR-4)                                                                                                                                                |
| EXPIRED PERMITS:                                             | No                                                                                                                                                                           |
| FLAGS:                                                       | No                                                                                                                                                                           |
| AGENCY INFORMATION For agency contact                        | information refer to PDS 804                                                                                                                                                 |
| EXISTING SEWER:                                              | No                                                                                                                                                                           |
| FIRE DISTRICT:                                               | CSA 135                                                                                                                                                                      |
| ELEMENTARY SCHOOL DISTRICT:                                  | UNIFIED WARNER                                                                                                                                                               |
| HIGH SCHOOL DISTRICT:                                        |                                                                                                                                                                              |
| WATER DISTRICT:                                              |                                                                                                                                                                              |
| SANITATION DISTRICT:                                         |                                                                                                                                                                              |
| CONSTRUCTION DESIGN INFORMATION                              |                                                                                                                                                                              |
| FIRE HAZARD SEVERITY ZONE:                                   | Very High Refer to PDS 198 for fire resistive construction info. <a href="http://www.sdcounty.ca.gov/pds/docs/pds198.pdf">http://www.sdcounty.ca.gov/pds/docs/pds198.pdf</a> |
| CEC CLIMATE ZONE:                                            | 14 Refer to PDS 409 for energy efficiency standards info. <a href="http://www.sdcounty.ca.gov/pds/docs/pds409.pdf">http://www.sdcounty.ca.gov/pds/docs/pds409.pdf</a>        |
| CBC & CRC SEISMIC DESIGN CATEGORY:                           | CBC D, CRC D2                                                                                                                                                                |
| ALQUIST-PRIOLO EARTHQUAKE FAULT ZONE:                        |                                                                                                                                                                              |
| STORMWATER MANAGEMENT INFORMA                                | TION                                                                                                                                                                         |
| EXISTING STRUCTURAL BMP:                                     | No Refer to Stormwater website for more information                                                                                                                          |
| PRIORITY DEVELOPMENT PROJECT                                 | No                                                                                                                                                                           |
| ENVIRONMENTALLY SENSITIVE AREA                               | No                                                                                                                                                                           |
| HILLSIDE DEVELOPMENT                                         | Yes                                                                                                                                                                          |
| LAND DEVELOPMENT INFORMATION                                 |                                                                                                                                                                              |
| FLOOD:                                                       | NO                                                                                                                                                                           |
| DRAINAGE DISTRICT:                                           | N/A Refer to the drainage fee ordinance for more information. <u>Drainage fee ordinance</u> ; <u>Spring Valley Drainage ordinance</u> .                                      |
| COUNTY MAINTAINED ROAD:                                      | N/A                                                                                                                                                                          |
| REGIONAL CATEGORY:                                           | Semi-Rural Semi-Rural                                                                                                                                                        |
| TIF REGIONAL CATEGORY:                                       | NONE                                                                                                                                                                         |
| For information regarding Transportation Impact F Calculator | ees (TIF) visit the TIF webpage. For an estimate of TIF or Drainage fees please refer to the DPW Impact Fee                                                                  |
| LEGAL LOT                                                    |                                                                                                                                                                              |
| LEGAL LOT STATUS:                                            |                                                                                                                                                                              |
|                                                              |                                                                                                                                                                              |