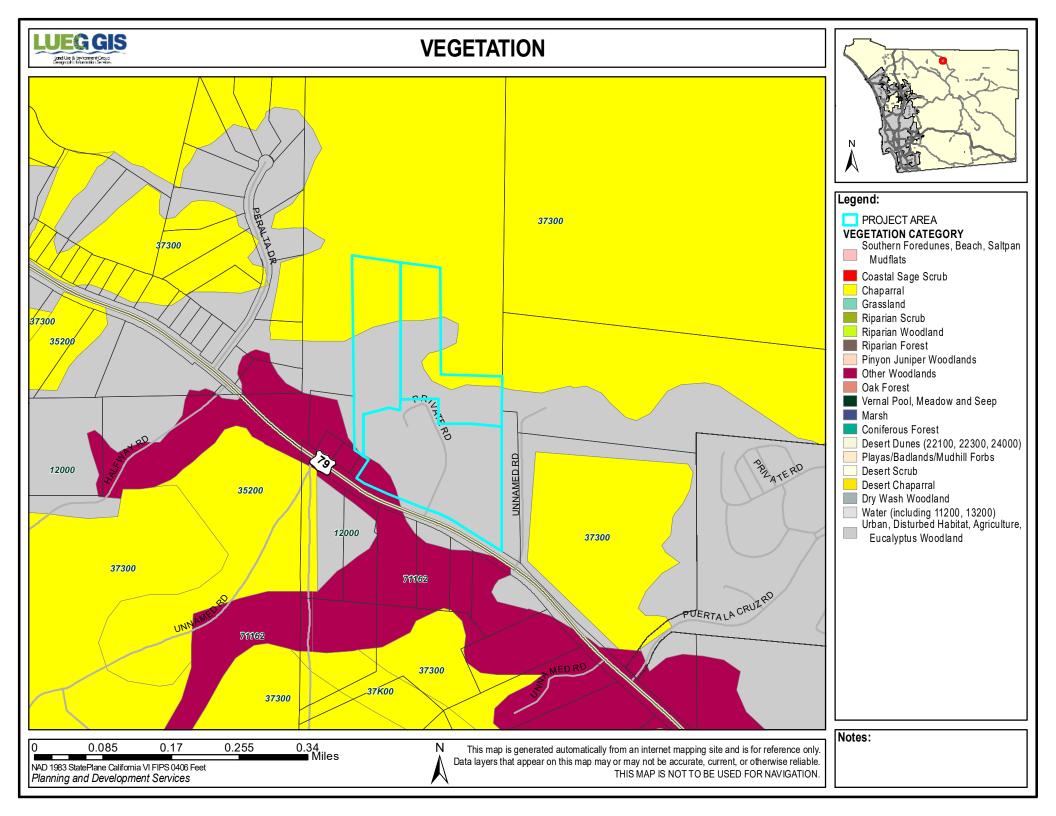

nning and Development Services

# **DARK SKIES**



### Legend:



Notes:

This map is generated automatically from an internet mapping site and is for reference only. Data layers that appear on this map may or may not be accurate, current, or otherwise reliable.

THIS MAP IS NOT TO BE USED FOR NAVIGATION.

NAD 1983 StatePlane California VI FIPS 0406 Feet Planning and Development Services





| SOIL | DESCRIPTION                                                      | CAP CLASS | STORIE INDEX | SHRINK/SWELL | EROSION INDEX |
|------|------------------------------------------------------------------|-----------|--------------|--------------|---------------|
| SpG2 | Sheephead rocky fine sandy loam, 30 to 65 percent slopes, eroded | 7e-7(20)  | <5           | Low          | Severe 1      |







NAD 1983 StatePlane California VI FIPS 0406 Feet Planning and Development Services

# **STEEP SLOPES**



Legend:

PROJECT AREA STEEP SLOPE (> 25%)

Notes:



# LUEGGIS Jund Um & Spramer Cross Companied Handlet Service

NAD 1983 StatePlane California VI FIPS 0406 Feet Planning and Development Services

# **MINERAL RESOURCES**



2

Legend:

PROJECT AREA ALLUVIUM

\* MINE

MINE

MINERAL RESOURCE ZONES

Inconclusive
Resource Not Present

Resource Potentially Present

Resource Present

Notes:

THIS MAP IS NOT TO BE USED FOR NAVIGATION.

# LUEG GIS **NOISE** Legend: PROJECT AREA TRAIN → TROLLEY **RAIL NOISE** (Community Noise Equivalent Level) 60 **ROAD NOISE** (Community Noise Equivalent Level) 60 75 AIR NOISE (Community Noise Equivalent Level) 60 65 70 75 80 PUERTALA CRUZRO JAN MED RD