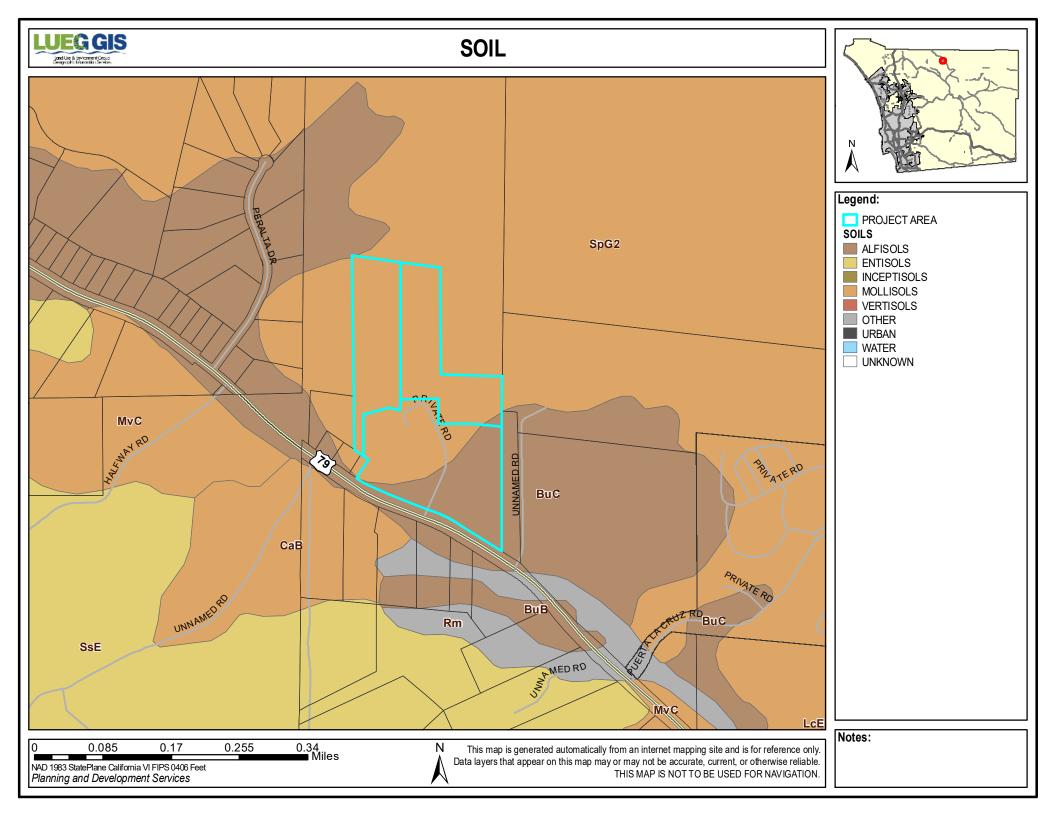

a General Rural City of San Diego/No Zone Indian Reservation PUERTALA CRUI JAMED RD Notes: 0.085 0.17 0.34 Miles 0.255 This map is generated automatically from an internet mapping site and is for reference only. Data layers that appear on this map may or may not be accurate, current, or otherwise reliable.

THIS MAP IS NOT TO BE USED FOR NAVIGATION.

NAD 1983 StatePlane California VI FIPS 0406 Feet Planning and Development Services

# **DARK SKIES**



### Legend:



Notes:

This map is generated automatically from an internet mapping site and is for reference only. Data layers that appear on this map may or may not be accurate, current, or otherwise reliable.

THIS MAP IS NOT TO BE USED FOR NAVIGATION.

NAD 1983 StatePlane California VI FIPS 0406 Feet Planning and Development Services





| SOIL | DESCRIPTION                                                      | CAP CLASS | STORIE INDEX | SHRINK/SWELL | EROSION INDEX |
|------|------------------------------------------------------------------|-----------|--------------|--------------|---------------|
| SpG2 | Sheephead rocky fine sandy loam, 30 to 65 percent slopes, eroded | 7e-7(20)  | <5           | Low          | Severe 1      |







NAD 1983 StatePlane California VI FIPS 0406 Feet Planning and Development Services

# **STEEP SLOPES**



Legend:

PROJECT AREA STEEP SLOPE (> 25%)

Notes:



# LUEGGIS Jund Um & Spramer Cross Companied Handlet Service

NAD 1983 StatePlane California VI FIPS 0406 Feet Planning and Development Services

# **MINERAL RESOURCES**



2

Legend:

PROJECT AREA ALLUVIUM

\* MINE

MINE

MINERAL