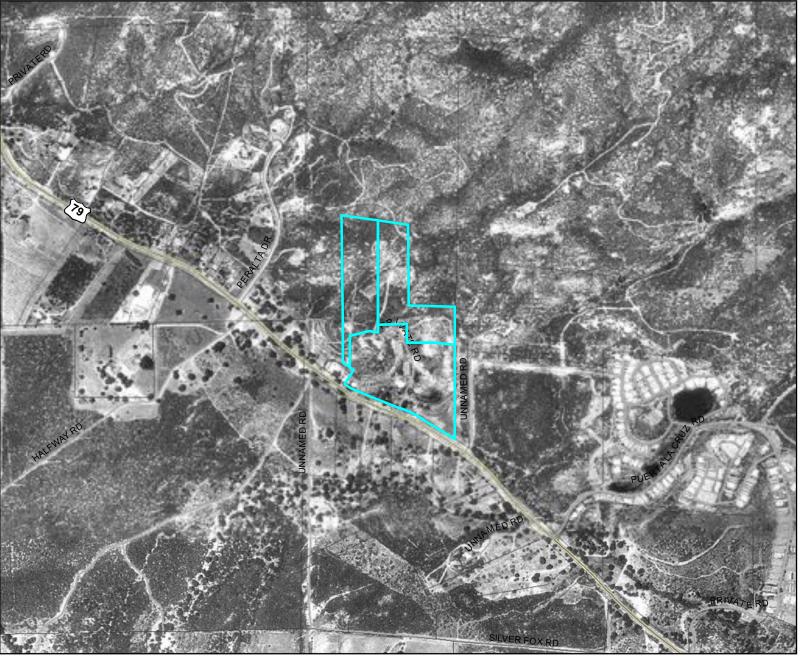

| GENERAL PARCEL INFORMATION            |                                                                            |                                                      |
|---------------------------------------|----------------------------------------------------------------------------|------------------------------------------------------|
| APN:                                  | 114-140-62-00                                                              | · · · · · · · · · · · · · · · · · · ·                |
| ADDRESS:                              |                                                                            |                                                      |
| PARCEL AREA:                          | 8                                                                          |                                                      |
| CENSUS TRACT:                         | 209.03                                                                     |                                                      |
| DOMAIN:                               | County of San Diego                                                        |                                                      |
| PLANNING AREA:                        | North Mountain                                                             |                                                      |
| GENERAL PLAN DESIGNATION:             | SEMI-RURAL RESIDENTIAL (SR-4)                                              |                                                      |
| EXPIRED PERMITS:                      | No                                                                         |                                                      |
| FLAGS:                                | No                                                                         | 2000年                                                |
| AGENCY INFORMATION For agency contact | nformation refer to PDS 804                                                |                                                      |
| EXISTING SEWER:                       | No                                                                         | 150                                                  |
| FIRE DISTRICT:                        | CSA 135                                                                    |                                                      |
| ELEMENTARY SCHOOL DISTRICT:           | UNIFIED WARNER                                                             |                                                      |
| HIGH SCHOOL DISTRICT:                 | - 2                                                                        |                                                      |
| WATER DISTRICT:                       | STATE A                                                                    |                                                      |
| SANITATION DISTRICT:                  |                                                                            |                                                      |
| CONSTRUCTION DESIGN INFORMATION       |                                                                            |                                                      |
| FIRE HAZARD SEVERITY ZONE:            | Very High Refer to PDS 198 for fire resistive construction info.           | http://www.sdcounty.ca.gov/pds/docs/pds198.pdf       |
| CEC CLIMATE ZONE:                     | 14 Refer to PDS 409 for energy efficiency standards in:                    | fo. http://www.sdcounty.ca.gov/pds/docs/pds409.pdf   |
| CBC & CRC SEISMIC DESIGN CATEGORY:    | CBC D, CRC D2                                                              |                                                      |
| ALQUIST-PRIOLO EARTHQUAKE FAULT ZONE: |                                                                            |                                                      |
| STORMWATER MANAGEMENT INFORMA         | TION                                                                       |                                                      |
| EXISTING STRUCTURAL BMP:              | No<br>Refer to <u>Stormwater</u> website for more information              |                                                      |
| PRIORITY DEVELOPMENT PROJECT          | No                                                                         |                                                      |
| ENVIRONMENTALLY SENSITIVE AREA        | No                                                                         |                                                      |
| HILLSIDE DEVELOPMENT                  | Yes                                                                        |                                                      |
| LAND DEVELOPMENT INFORMATION          |                                                                            |                                                      |
| FLOOD:                                | NO                                                                         |                                                      |
| DRAINAGE DISTRICT:                    | N/A Refer to the drainage fee ordinance for more information. <u>Drain</u> | age fee ordinance; Spring Valley Drainage ordinance. |
| COUNTY MAINTAINED ROAD:               | N/A                                                                        |                                                      |
| REGIONAL CATEGORY:                    | Semi-Rural                                                                 |                                                      |
| TIF REGIONAL CATEGORY:                | NONE                                                                       |                                                      |
| Calculator                            | es (TIF) visit the <u>TIF</u> webpage. For an estimate of TIF              | or Drainage fees please refer to the DPW Impact Fee  |
| LEGAL LOT                             |                                                                            |                                                      |
| LEGAL LOT STATUS:                     |                                                                            |                                                      |

| GENERAL PARCEL INFORMATION                                   |                                                                                                                                                                              |
|--------------------------------------------------------------|------------------------------------------------------------------------------------------------------------------------------------------------------------------------------|
| APN:                                                         | 114-140-63-00                                                                                                                                                                |
| ADDRESS:                                                     | 35025 SR-79 , WARNER<br>SPRINGS                                                                                                                                              |
| PARCEL AREA:                                                 | 8.01                                                                                                                                                                         |
| CENSUS TRACT:                                                | 209.03                                                                                                                                                                       |
| DOMAIN:                                                      | County of San Diego                                                                                                                                                          |
| PLANNING AREA:                                               | North Mountain                                                                                                                                                               |
| GENERAL PLAN DESIGNATION:                                    | SEMI-RURAL RESIDENTIAL (SR-4)                                                                                                                                                |
| EXPIRED PERMITS:                                             | No                                                                                                                                                                           |
| FLAGS:                                                       | No                                                                                                                                                                           |
| AGENCY INFORMATION For agency contact                        | information refer to PDS 804                                                                                                                                                 |
| EXISTING SEWER:                                              | No                                                                                                                                                                           |
| FIRE DISTRICT:                                               | CSA 135                                                                                                                                                                      |
| ELEMENTARY SCHOOL DISTRICT:                                  | UNIFIED WARNER                                                                                                                                                               |
| HIGH SCHOOL DISTRICT:                                        |                                                                                                                                                                              |
| WATER DISTRICT:                                              |                                                                                                                                                                              |
| SANITATION DISTRICT:                                         |                                                                                                                                                                              |
| CONSTRUCTION DESIGN INFORMATION                              |                                                                                                                                                                              |
| FIRE HAZARD SEVERITY ZONE:                                   | Very High Refer to PDS 198 for fire resistive construction info. <a href="http://www.sdcounty.ca.gov/pds/docs/pds198.pdf">http://www.sdcounty.ca.gov/pds/docs/pds198.pdf</a> |
| CEC CLIMATE ZONE:                                            | 14 Refer to PDS 409 for energy efficiency standards info. <a href="http://www.sdcounty.ca.gov/pds/docs/pds409.pdf">http://www.sdcounty.ca.gov/pds/docs/pds409.pdf</a>        |
| CBC & CRC SEISMIC DESIGN CATEGORY:                           | CBC D, CRC D2                                                                                                                                                                |
| ALQUIST-PRIOLO EARTHQUAKE FAULT ZONE:                        |                                                                                                                                                                              |
| STORMWATER MANAGEMENT INFORMA                                | TION                                                                                                                                                                         |
| EXISTING STRUCTURAL BMP:                                     | No Refer to Stormwater website for more information                                                                                                                          |
| PRIORITY DEVELOPMENT PROJECT                                 | No                                                                                                                                                                           |
| ENVIRONMENTALLY SENSITIVE AREA                               | No                                                                                                                                                                           |
| HILLSIDE DEVELOPMENT                                         | Yes                                                                                                                                                                          |
| LAND DEVELOPMENT INFORMATION                                 |                                                                                                                                                                              |
| FLOOD:                                                       | NO                                                                                                                                                                           |
| DRAINAGE DISTRICT:                                           | N/A Refer to the drainage fee ordinance for more information. <u>Drainage fee ordinance</u> ; <u>Spring Valley Drainage ordinance</u> .                                      |
| COUNTY MAINTAINED ROAD:                                      | N/A                                                                                                                                                                          |
| REGIONAL CATEGORY:                                           | Semi-Rural Semi-Rural                                                                                                                                                        |
| TIF REGIONAL CATEGORY:                                       | NONE                                                                                                                                                                         |
| For information regarding Transportation Impact F Calculator | ees (TIF) visit the TIF webpage. For an estimate of TIF or Drainage fees please refer to the DPW Impact Fee                                                                  |
| LEGAL LOT                                                    |                                                                                                                                                                              |
| LEGAL LOT STATUS:                                            |                                                                                                                                                                              |
|                                                              |                                                                                                                                                                              |