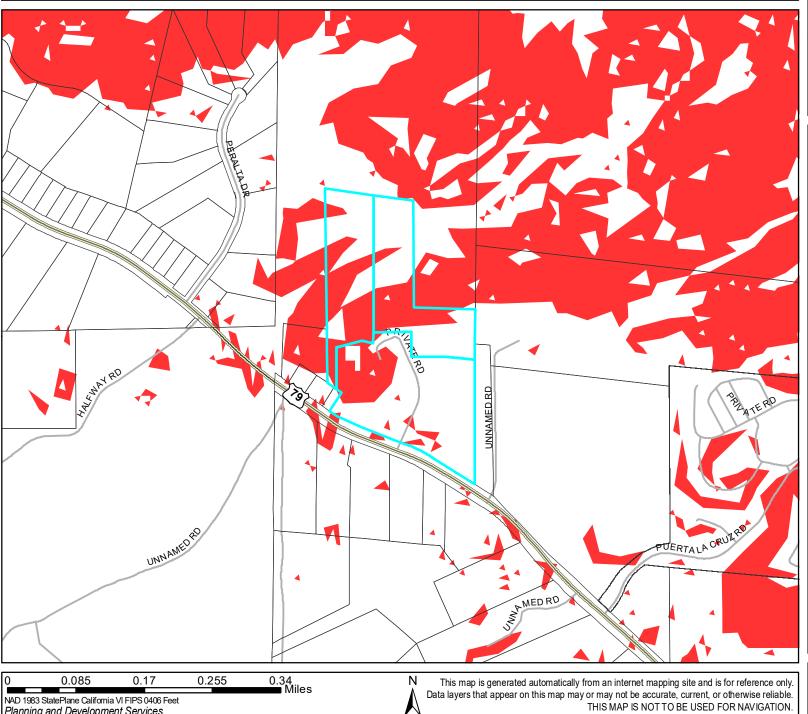

from an internet mapping site and is for reference only. Data layers that appear on this map may or may not be accurate, current, or otherwise reliable.

THIS MAP IS NOT TO BE USED FOR NAVIGATION.

NAD 1983 StatePlane California VI FIPS 0406 Feet Planning and Development Services





| SOIL | DESCRIPTION                                                      | CAP CLASS | STORIE INDEX | SHRINK/SWELL | EROSION INDEX |
|------|------------------------------------------------------------------|-----------|--------------|--------------|---------------|
| SpG2 | Sheephead rocky fine sandy loam, 30 to 65 percent slopes, eroded | 7e-7(20)  | <5           | Low          | Severe 1      |







NAD 1983 StatePlane California VI FIPS 0406 Feet Planning and Development Services

# **STEEP SLOPES**



Legend:

PROJECT AREA STEEP SLOPE (> 25%)

Notes:



# LUEGGIS Jund Um & Spramer Cross Companied Handlet Service

NAD 1983 StatePlane California VI FIPS 0406 Feet Planning and Development Services

# **MINERAL RESOURCES**



2

Legend:

PROJECT AREA ALLUVIUM

\* MINE

MINE

MINERAL RESOURCE ZONES

Inconclusive
Resource Not Present

Resource Potentially Present

Resource Present

Notes:

THIS MAP IS NOT TO BE USED FOR NAVIGATION.

# LUEG GIS **NOISE** Legend: PROJECT AREA TRAIN → TROLLEY **RAIL NOISE** (Community Noise Equivalent Level) 60 **ROAD NOISE** (Community Noise Equivalent Level) 60 75 AIR NOISE (Community Noise Equivalent Level) 60 65 70 75 80 PUERTALA CRUZRO JAN MED RD Notes: 0.255 0.34 Miles 0.085 0.17 This map is generated automatically from an internet mapping site and is fo