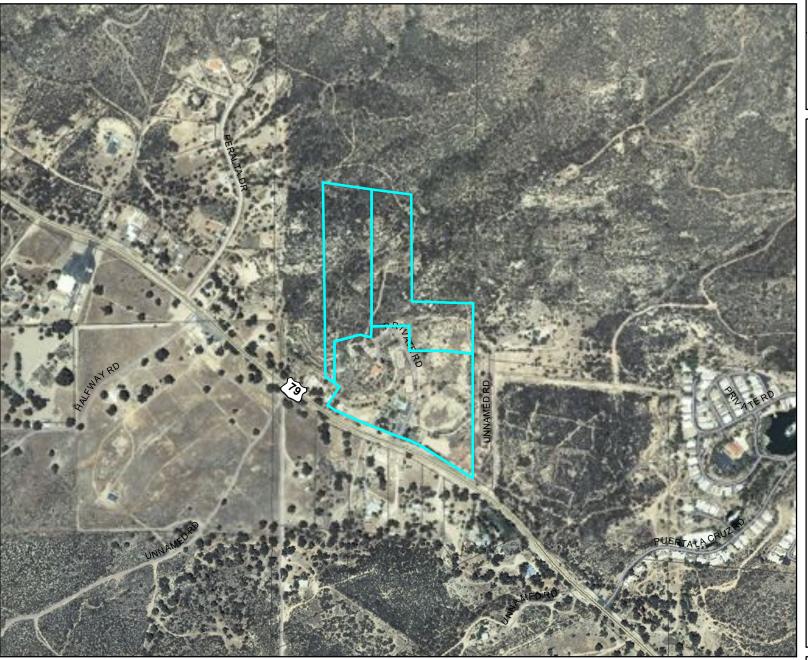

| GENERAL PARCEL INFORMATION            |                                                                            |                                                      |
|---------------------------------------|----------------------------------------------------------------------------|------------------------------------------------------|
| APN:                                  | 114-140-62-00                                                              | · · · · · · · · · · · · · · · · · · ·                |
| ADDRESS:                              |                                                                            |                                                      |
| PARCEL AREA:                          | 8                                                                          |                                                      |
| CENSUS TRACT:                         | 209.03                                                                     |                                                      |
| DOMAIN:                               | County of San Diego                                                        |                                                      |
| PLANNING AREA:                        | North Mountain                                                             |                                                      |
| GENERAL PLAN DESIGNATION:             | SEMI-RURAL RESIDENTIAL (SR-4)                                              |                                                      |
| EXPIRED PERMITS:                      | No                                                                         |                                                      |
| FLAGS:                                | No                                                                         | 2000年                                                |
| AGENCY INFORMATION For agency contact | nformation refer to PDS 804                                                |                                                      |
| EXISTING SEWER:                       | No                                                                         | 150                                                  |
| FIRE DISTRICT:                        | CSA 135                                                                    |                                                      |
| ELEMENTARY SCHOOL DISTRICT:           | UNIFIED WARNER                                                             |                                                      |
| HIGH SCHOOL DISTRICT:                 | - 2                                                                        |                                                      |
| WATER DISTRICT:                       | STATE A                                                                    |                                                      |
| SANITATION DISTRICT:                  |                                                                            |                                                      |
| CONSTRUCTION DESIGN INFORMATION       |                                                                            |                                                      |
| FIRE HAZARD SEVERITY ZONE:            | Very High Refer to PDS 198 for fire resistive construction info.           | http://www.sdcounty.ca.gov/pds/docs/pds198.pdf       |
| CEC CLIMATE ZONE:                     | 14 Refer to PDS 409 for energy efficiency standards in:                    | fo. http://www.sdcounty.ca.gov/pds/docs/pds409.pdf   |
| CBC & CRC SEISMIC DESIGN CATEGORY:    | CBC D, CRC D2                                                              |                                                      |
| ALQUIST-PRIOLO EARTHQUAKE FAULT ZONE: |                                                                            |                                                      |
| STORMWATER MANAGEMENT INFORMA         | TION                                                                       |                                                      |
| EXISTING STRUCTURAL BMP:              | No<br>Refer to <u>Stormwater</u> website for more information              |                                                      |
| PRIORITY DEVELOPMENT PROJECT          | No                                                                         |                                                      |
| ENVIRONMENTALLY SENSITIVE AREA        | No                                                                         |                                                      |
| HILLSIDE DEVELOPMENT                  | Yes                                                                        |                                                      |
| LAND DEVELOPMENT INFORMATION          |                                                                            |                                                      |
| FLOOD:                                | NO                                                                         |                                                      |
| DRAINAGE DISTRICT:                    | N/A Refer to the drainage fee ordinance for more information. <u>Drain</u> | age fee ordinance; Spring Valley Drainage ordinance. |
| COUNTY MAINTAINED ROAD:               | N/A                                                                        |                                                      |
| REGIONAL CATEGORY:                    | Semi-Rural                                                                 |                                                      |
| TIF REGIONAL CATEGORY:                | NONE                                                                       |                                                      |
| Calculator                            | es (TIF) visit the <u>TIF</u> webpage. For an estimate of TIF              | or Drainage fees please refer to the DPW Impact Fee  |
| LEGAL LOT                             |                                                                            |                                                      |
| LEGAL LOT STATUS:                     |                                                                            |                                                      |

RUN DATE: 06/17/2021 SOURCE: ACA

| ZONING INFORMATION BLOCK  |          |                                                                                                                                                                                                                                                                                                                                                                                                                                          |
|---------------------------|----------|------------------------------------------------------------------------------------------------------------------------------------------------------------------------------------------------------------------------------------------------------------------------------------------------------------------------------------------------------------------------------------------------------------------------------------------|
| USE REGULATIONS:          | A70/RMH8 | Limited Agriculture. Intended for crop or animal agriculture. Number of animals allowed are specified by animal regulations.  If there is more than one attribute associated with the parcel please refer to the zoning ordinance sections referenced below. <a href="http://www.sdcounty.ca.gov/pds/zoning/z2000.pdf">http://www.sdcounty.ca.gov/pds/zoning/z2000.pdf</a>                                                               |
| ANIMAL REGULATIONS:       | O/Q      | Please refer to Part Three of the zoning ordinance for information regarding animal regulations. <a href="http://www.sdcounty.ca.gov/pds/zoning/23000.pdf">http://www.sdcounty.ca.gov/pds/zoning/23000.pdf</a>                                                                                                                                                                                                                           |
| DENSITY:                  | -/8      | If "-"refer to general plan designation.  Refer to Part Four section 4100 of the zoning ordinance for density information. <a href="http://www.sdcounty.ca.gov/pds/zoning/z4000.pdf">http://www.sdcounty.ca.gov/pds/zoning/z4000.pdf</a>                                                                                                                                                                                                 |
| LOT SIZE:                 | 4AC/6000 | Minimum lot size.  Refer to Part Four Section 4200 of the zoning ordinance for Lot Size information.  http://www.sdcounty.ca.gov/pds/zoning/z4000.pdf  Please note the County General Plan may be more restrictive for proposed subdivisions                                                                                                                                                                                             |
| BUILDING TYPE:            | A/C      | Residential: Single Detached (1 dwelling unit per lot). Mixed Residential/Nonresidential: Limited nonresidentialNonresidential: Detached & Attached If there is more than one attribute associated with the parcel please refer to the zoning ordinance sections referenced below. For additional information please refer to Part Four Section 4300 of the zoning ordinance. http://www.sdcounty.ca.gov/pds/zoning/z4000.pdf            |
| MAX FLOOR AREA:           | N/A      | Refer to Part Four Section 4400 of the zoning ordinance for Max Floor Area information.<br>http://www.sdcounty.ca.gov/pds/zoning/z4000.pdf                                                                                                                                                                                                                                                                                               |
| FLOOR AREA RATIO:         | N/A      | Refer to Part Four Section 4500 of the zoning ordinance for Floor Area Ratio information.<br>http://www.sdcounty.ca.gov/pds/zoning/z4000.pdf                                                                                                                                                                                                                                                                                             |
| HEIGHT:                   | G        | Maximum height (feet): 35Maximum number of stories: 2  If there is more than one attribute associated with the parcel please refer to the zoning ordinance sections referenced below.  For additional information refer to Part Four Section 4600 of the zoning ordinance. http://www.sdcounty.ca.gov/pds/zoning/z4000.pdf                                                                                                               |
| LOT COVERAGE:             | N/A      | Refer to Part Four Section 4700 of the zoning ordinance for Lot Coverage information.<br>http://www.sdcounty.ca.gov/pds/zoning/z4000.pdf                                                                                                                                                                                                                                                                                                 |
| SETBACK:                  | C/J      | FY: 60' ISY: 15' ESY: 35' RY: 25' FY: 50' ISY: 5' ESY: 35' RY: 25' *Please note there may be special setbacks for solar and fire code setback may be more restrictive. If there is more than one attribute associated with the parcel please refer to the zoning ordinance sections referenced below. For additional information refer to Part Four Section 4800 of the zoning ordinance.http://www.sdcounty.ca.gov/pds/zoning/z4000.pdf |
| OPEN SPACE:               | N/A      | If there is more than one attribute associated with the parcel please refer to the zoning ordinance sections referenced below.  Refer to Part Four Section 4900 of the zoning ordinance for Open Space information. <a href="http://www.sdcounty.ca.gov/pds/zoning/z4000.pdf">http://www.sdcounty.ca.gov/pds/zoning/z4000.pdf</a>                                                                                                        |
| SPECIAL AREA REGULATIONS: | N/A      | A "-" indicates no special area regulations.  If there is more than one attribute associated with the parcel please refer to the zoning ordinance sections referenced below.  For specific information regarding Special Area Regulations refer to Part Five of the zoning ordinance. <a href="http://www.sdcounty.ca.gov/pds/zoning/z5000.pdf">http://www.sdcounty.ca.gov/pds/zoning/z5000.pdf</a>                                      |