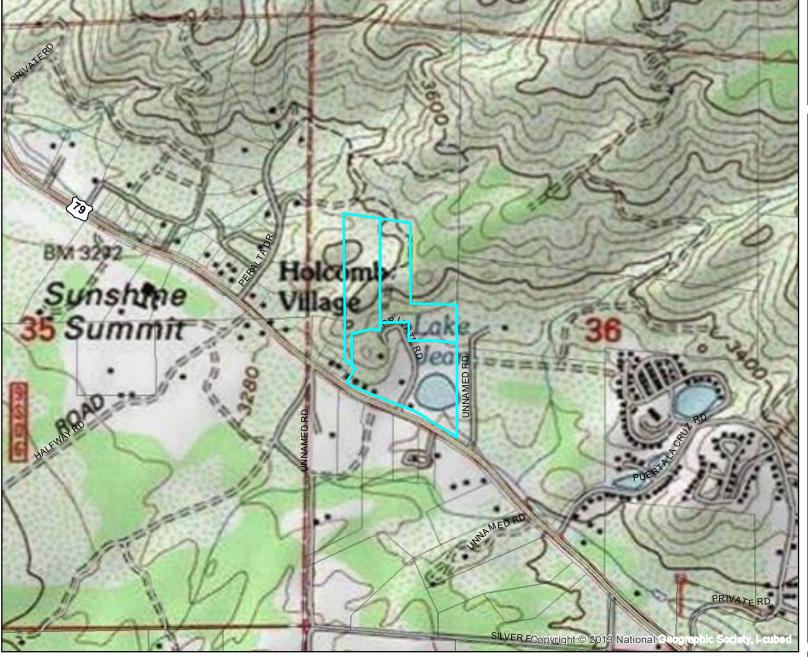

| GENERAL PARCEL INFORMATION            |                                                                            |                                                      |
|---------------------------------------|----------------------------------------------------------------------------|------------------------------------------------------|
| APN:                                  | 114-140-62-00                                                              | · · · · · · · · · · · · · · · · · · ·                |
| ADDRESS:                              |                                                                            |                                                      |
| PARCEL AREA:                          | 8                                                                          |                                                      |
| CENSUS TRACT:                         | 209.03                                                                     |                                                      |
| DOMAIN:                               | County of San Diego                                                        |                                                      |
| PLANNING AREA:                        | North Mountain                                                             |                                                      |
| GENERAL PLAN DESIGNATION:             | SEMI-RURAL RESIDENTIAL (SR-4)                                              |                                                      |
| EXPIRED PERMITS:                      | No                                                                         |                                                      |
| FLAGS:                                | No                                                                         | 2000年                                                |
| AGENCY INFORMATION For agency contact | nformation refer to PDS 804                                                |                                                      |
| EXISTING SEWER:                       | No                                                                         | 150                                                  |
| FIRE DISTRICT:                        | CSA 135                                                                    |                                                      |
| ELEMENTARY SCHOOL DISTRICT:           | UNIFIED WARNER                                                             |                                                      |
| HIGH SCHOOL DISTRICT:                 | - 2                                                                        |                                                      |
| WATER DISTRICT:                       | STATE A                                                                    |                                                      |
| SANITATION DISTRICT:                  |                                                                            |                                                      |
| CONSTRUCTION DESIGN INFORMATION       |                                                                            |                                                      |
| FIRE HAZARD SEVERITY ZONE:            | Very High Refer to PDS 198 for fire resistive construction info.           | http://www.sdcounty.ca.gov/pds/docs/pds198.pdf       |
| CEC CLIMATE ZONE:                     | 14 Refer to PDS 409 for energy efficiency standards in:                    | fo. http://www.sdcounty.ca.gov/pds/docs/pds409.pdf   |
| CBC & CRC SEISMIC DESIGN CATEGORY:    | CBC D, CRC D2                                                              |                                                      |
| ALQUIST-PRIOLO EARTHQUAKE FAULT ZONE: |                                                                            |                                                      |
| STORMWATER MANAGEMENT INFORMA         | TION                                                                       |                                                      |
| EXISTING STRUCTURAL BMP:              | No<br>Refer to <u>Stormwater</u> website for more information              |                                                      |
| PRIORITY DEVELOPMENT PROJECT          | No                                                                         |                                                      |
| ENVIRONMENTALLY SENSITIVE AREA        | No                                                                         |                                                      |
| HILLSIDE DEVELOPMENT                  | Yes                                                                        |                                                      |
| LAND DEVELOPMENT INFORMATION          |                                                                            |                                                      |
| FLOOD:                                | NO                                                                         |                                                      |
| DRAINAGE DISTRICT:                    | N/A Refer to the drainage fee ordinance for more information. <u>Drain</u> | age fee ordinance; Spring Valley Drainage ordinance. |
| COUNTY MAINTAINED ROAD:               | N/A                                                                        |                                                      |
| REGIONAL CATEGORY:                    | Semi-Rural                                                                 |                                                      |
| TIF REGIONAL CATEGORY:                | NONE                                                                       |                                                      |
| Calculator                            | es (TIF) visit the <u>TIF</u> webpage. For an estimate of TIF              | or Drainage fees please refer to the DPW Impact Fee  |
| LEGAL LOT                             |                                                                            |                                                      |
| LEGAL LOT STATUS:                     |                                                                            |                                                      |

| GENERAL PARCEL INFORMATION                                   |                                                                                                                                                                              |
|--------------------------------------------------------------|------------------------------------------------------------------------------------------------------------------------------------------------------------------------------|
| APN:                                                         | 114-140-63-00                                                                                                                                                                |
| ADDRESS:                                                     | 35025 SR-79 , WARNER<br>SPRINGS                                                                                                                                              |
| PARCEL AREA:                                                 | 8.01                                                                                                                                                                         |
| CENSUS TRACT:                                                | 209.03                                                                                                                                                                       |
| DOMAIN:                                                      | County of San Diego                                                                                                                                                          |
| PLANNING AREA:                                               | North Mountain                                                                                                                                                               |
| GENERAL PLAN DESIGNATION:                                    | SEMI-RURAL RESIDENTIAL (SR-4)                                                                                                                                                |
| EXPIRED PERMITS:                                             | No                                                                                                                                                                           |
| FLAGS:                                                       | No                                                                                                                                                                           |
| AGENCY INFORMATION For agency contact                        | information refer to PDS 804                                                                                                                                                 |
| EXISTING SEWER:                                              | No                                                                                                                                                                           |
| FIRE DISTRICT:                                               | CSA 135                                                                                                                                                                      |
| ELEMENTARY SCHOOL DISTRICT:                                  | UNIFIED WARNER                                                                                                                                                               |
| HIGH SCHOOL DISTRICT:                                        |                                                                                                                                                                              |
| WATER DISTRICT:                                              |                                                                                                                                                                              |
| SANITATION DISTRICT:                                         |                                                                                                                                                                              |
| CONSTRUCTION DESIGN INFORMATION                              |                                                                                                                                                                              |
| FIRE HAZARD SEVERITY ZONE:                                   | Very High Refer to PDS 198 for fire resistive construction info. <a href="http://www.sdcounty.ca.gov/pds/docs/pds198.pdf">http://www.sdcounty.ca.gov/pds/docs/pds198.pdf</a> |
| CEC CLIMATE ZONE:                                            | 14 Refer to PDS 409 for energy efficiency standards info. <a href="http://www.sdcounty.ca.gov/pds/docs/pds409.pdf">http://www.sdcounty.ca.gov/pds/docs/pds409.pdf</a>        |
| CBC & CRC SEISMIC DESIGN CATEGORY:                           | CBC D, CRC D2                                                                                                                                                                |
| ALQUIST-PRIOLO EARTHQUAKE FAULT ZONE:                        |                                                                                                                                                                              |
| STORMWATER MANAGEMENT INFORMA                                | TION                                                                                                                                                                         |
| EXISTING STRUCTURAL BMP:                                     | No Refer to Stormwater website for more information                                                                                                                          |
| PRIORITY DEVELOPMENT PROJECT                                 | No                                                                                                                                                                           |
| ENVIRONMENTALLY SENSITIVE AREA                               | No                                                                                                                                                                           |
| HILLSIDE DEVELOPMENT                                         | Yes                                                                                                                                                                          |
| LAND DEVELOPMENT INFORMATION                                 |                                                                                                                                                                              |
| FLOOD:                                                       | NO                                                                                                                                                                           |
| DRAINAGE DISTRICT:                                           | N/A Refer to the drainage fee ordinance for more information. <u>Drainage fee ordinance</u> ; <u>Spring Valley Drainage ordinance</u> .                                      |
| COUNTY MAINTAINED ROAD:                                      | N/A                                                                                                                                                                          |
| REGIONAL CATEGORY:                                           | Semi-Rural Semi-Rural                                                                                                                                                        |
| TIF REGIONAL CATEGORY:                                       | NONE                                                                                                                                                                         |
| For information regarding Transportation Impact F Calculator | ees (TIF) visit the TIF webpage. For an estimate of TIF or Drainage fees please refer to the DPW Impact Fee                                                                  |
| LEGAL LOT                                                    |                                                                                                                                                                              |
| LEGAL LOT STATUS:                                            |                                                                                                                                                                              |
|                                                              |                                                                                                                                                                              |