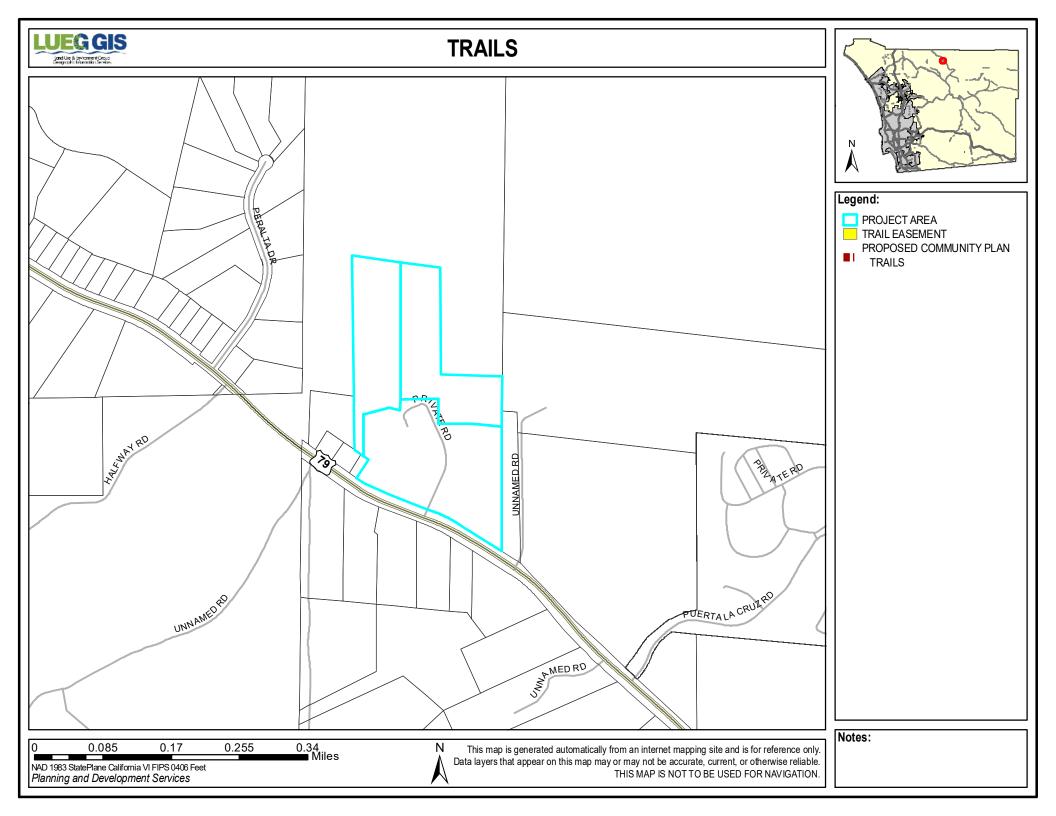

OR NAVIGATION.

# LUEG GIS **NOISE** Legend: PROJECT AREA TRAIN → TROLLEY **RAIL NOISE** (Community Noise Equivalent Level) 60 **ROAD NOISE** (Community Noise Equivalent Level) 60 75 AIR NOISE (Community Noise Equivalent Level) 60 65 70 75 80 PUERTALA CRUZRO JAN MED RD Notes: 0.255 0.34 Miles 0.085 0.17 This map is generated automatically from an internet mapping site and is for reference only. Data layers that appear on this map may or may not be accurate, current, or otherwise reliable. NAD 1983 StatePlane California VI FIPS 0406 Feet Planning and Development Services THIS MAP IS NOT TO BE USED FOR NAVIGATION.

NAD 1983 StatePlane California VI FIPS 0406 Feet Planning and Development Services

# **URBAN-WILDLAND INTERFACE**



Legend: PROJECT AREA URBAN-WILDLAND INTERFACE

ZONE

Notes:



## 2050 COMPATIBILITY MATRIX.

The Director shall prepare and cause to be inserted in the Zoning Ordinance, an official Compatibility Matrix for guidance in consideration of a rezone, which expresses in graphic form the compatible Use Regulations and Village Regulations of the ordinance contained in Sections 2000 through 2999 and Section 8000 through 8999, inclusive with the appropriate Land Use Designations of the San Diego County General Plan.

| IIICIUSIVE WITH THE                        | <i>,</i> u | JPI | υp  | Πα   |          | Lai      | Iu       | 00   |        |      | _      |     |        |        | ILI             |        |        |        | _      |        | <i>,</i> 0u | iicy   |        | CIR    | JIG    |        | ıarı   | •      |      |          |        |     |   |