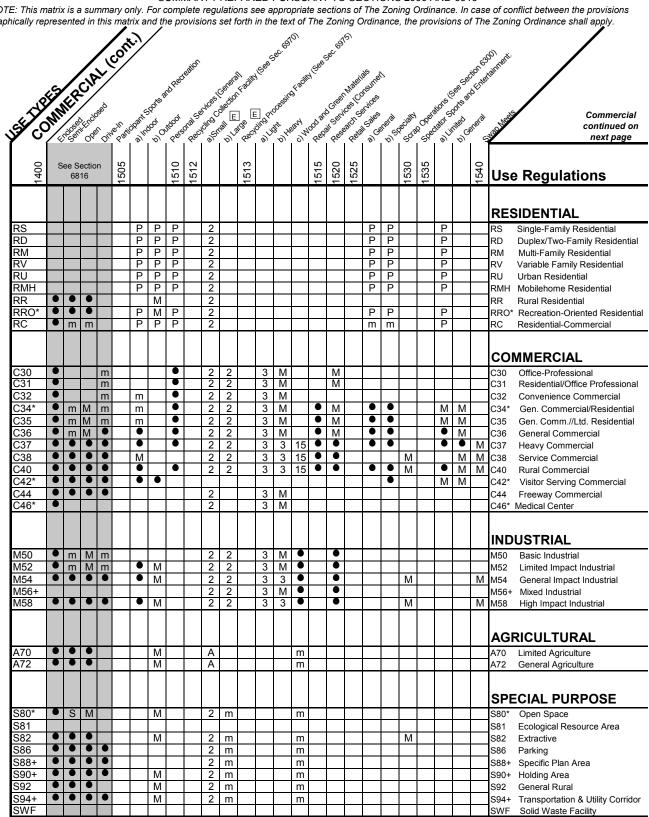

Permitted by Minor Use Permit
- M Permitted by Major Use Permit
- Permitted Only Within Planned Developments of 20 Acres or Larger
- Subject to Limitations (See Section 2980)
- May Be Subject to Site Plan Approval
- Other Uses Not Shown on Matrix May be Permitted (See Text of Use Regulations)

SWF

Solid Waste Facility

- 0 Subject to Limitations (See Sections 2812 and 2818)
- Е Exceptions to Enclosure Matrix (See Section 6814)

SUMMARY PREPARED PURSUANT TO SECTIONS 2990 AND 6816

NOTE: This matrix is a summary only. For complete regulations see appropriate sections of The Zoning Ordinance. In case of conflict between the provisions graphically represented in this matrix and the provisions set forth in the text of The Zoning Ordinance, the provisions of The Zoning Ordinance shall apply.



#### **MATRIX LEGEND**

- Permitted
- A Permitted by Administrative Permit
- S Permitted by Site Plan
- m Permitted by Minor Use Permit
- M Permitted by Major Use Permit
- P Permitted Only Within Planned Developments of 20 Acres or Larger
- 1-23 Subject to Limitations (See Section 2980)
  - May Be Subject to Site Plan Approval
- Other Uses Not Shown on Matrix May be Permitted (See Text of Use Regulations)
- Subject to Limitations (See Sections 2812 and 2818) 0
- E Exceptions to Enclosure Matrix (See Section 6814)

SUMMARY PREPARED PURSUANT TO SECTIONS 2990 AND 6816

NOTE: This matrix is a summary only. For complete regulations see appropriate sections of The Zoning Ordinance. In case of conflict between the provisions graphically represented in this matrix and the provisions set forth in