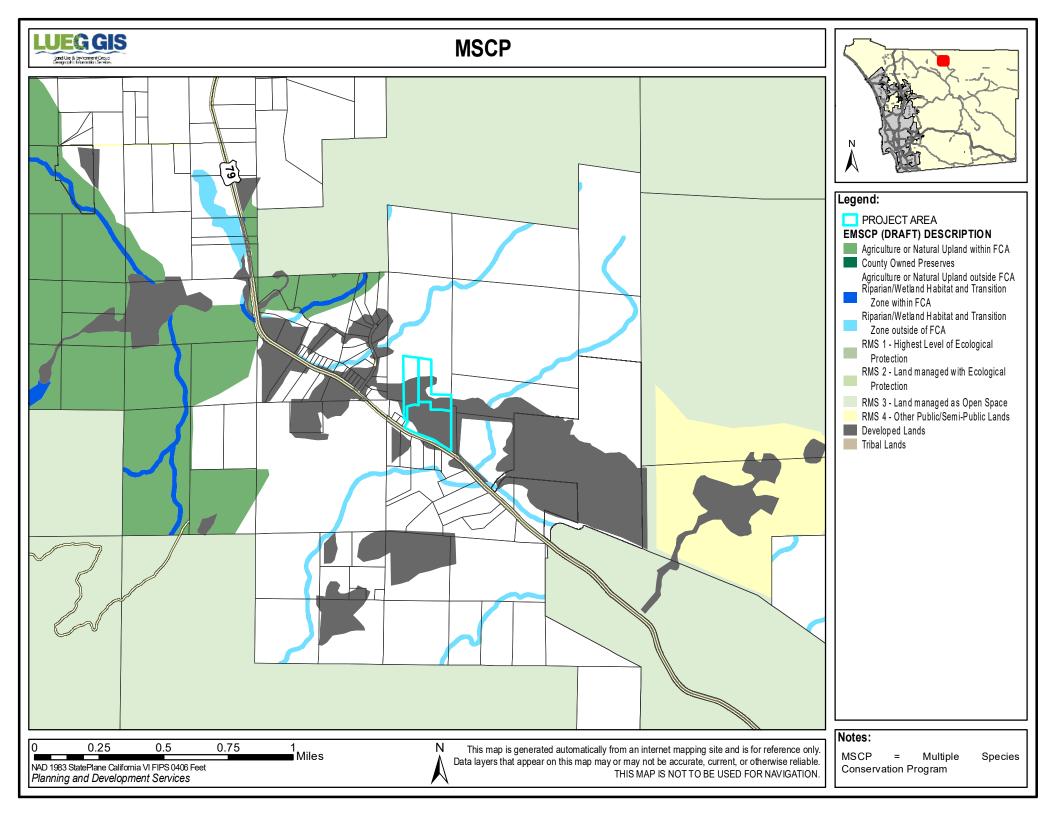

g and Development Services

# **DARK SKIES**



### Legend:



Notes:

This map is generated automatically from an internet mapping site and is for reference only. Data layers that appear on this map may or may not be accurate, current, or otherwise reliable.

THIS MAP IS NOT TO BE USED FOR NAVIGATION.

NAD 1983 StatePlane California VI FIPS 0406 Feet Planning and Development Services





| SOIL | DESCRIPTION                                                      | CAP CLASS | STORIE INDEX | SHRINK/SWELL | EROSION INDEX |
|------|------------------------------------------------------------------|-----------|--------------|--------------|---------------|
| SpG2 | Sheephead rocky fine sandy loam, 30 to 65 percent slopes, eroded | 7e-7(20)  | <5           | Low          | Severe 1      |







NAD 1983 StatePlane California VI FIPS 0406 Feet Planning and Development Services

# **STEEP SLOPES**



Legend:

PROJECT AREA STEEP SLOPE (> 25%)

Notes:



# LUEGGIS Jund Um & Spramer Cross Companied Handlet Service

NAD 1983 StatePlane California VI FIPS 0406 Feet Planning and Development Services

# **MINERAL RESOURCES**



2

Legend:

PROJECT AREA ALLUVIUM

\* MINE

MINE

MINERAL RESOURCE ZONES

Inconclusive
Resource Not Present

Resource Potentially Present

Resource Present

Notes:

THIS MAP IS NOT TO BE USED FOR NAVIGATION.

# LUEG GIS **NOISE** Legend: PROJECT AREA TRAIN → TROLLEY **RAIL NOISE** (Community Noise Equivalent Level) 60 **ROAD NOISE** (Community Noise Equivalent Level) 60 75 AIR NOISE (Community Noise Equivalent Level) 60 65 70 75 80 PUERTALA CRUZRO JAN MED RD Note