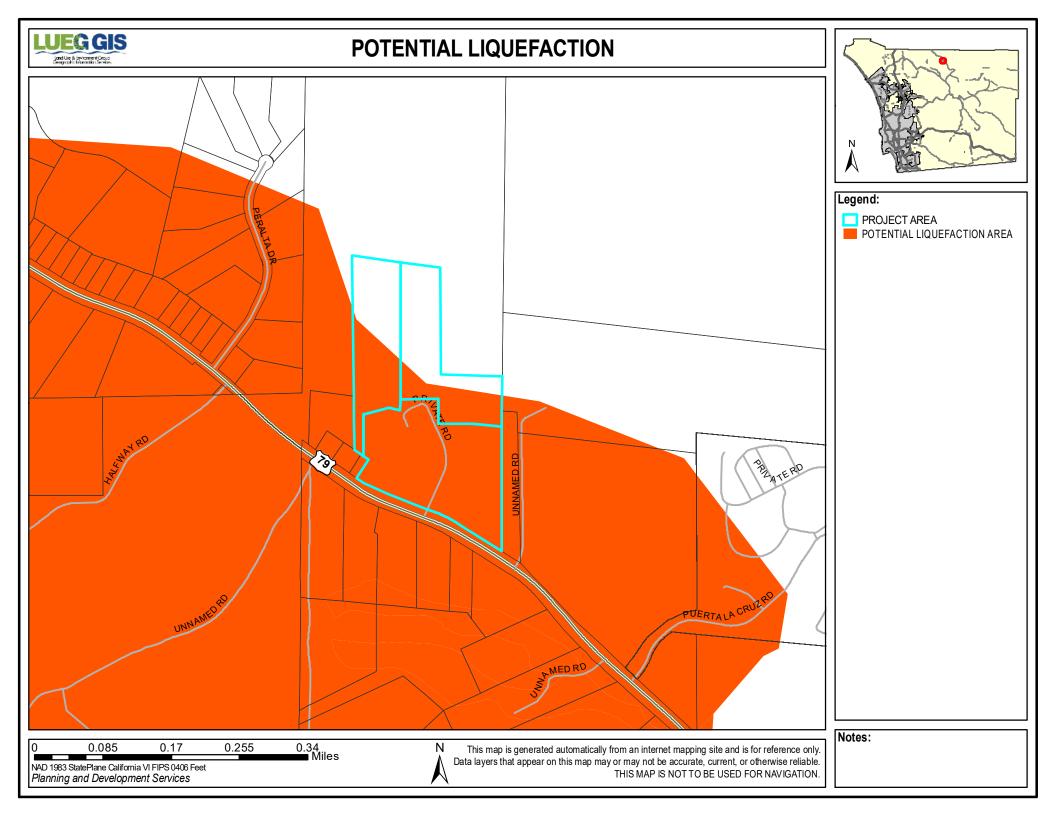

nly. Data layers that appear on this map may or may not be accurate, current, or otherwise reliable.

THIS MAP IS NOT TO BE USED FOR NAVIGATION.

NAD 1983 StatePlane California VI FIPS 0406 Feet Planning and Development Services





| SOIL | DESCRIPTION                                                      | CAP CLASS | STORIE INDEX | SHRINK/SWELL | EROSION INDEX |
|------|------------------------------------------------------------------|-----------|--------------|--------------|---------------|
| SpG2 | Sheephead rocky fine sandy loam, 30 to 65 percent slopes, eroded | 7e-7(20)  | <5           | Low          | Severe 1      |







NAD 1983 StatePlane California VI FIPS 0406 Feet Planning and Development Services

# **STEEP SLOPES**



Legend:

PROJECT AREA STEEP SLOPE (> 25%)

Notes:



# LUEGGIS Jund Um & Spramer Cross Companied Handlet Service

NAD 1983 StatePlane California VI FIPS 0406 Feet Planning and Development Services

# **MINERAL RESOURCES**



2

Legend:

PROJECT AREA ALLUVIUM

\* MINE

MINE

MINERAL RESOURCE ZONES

Inconclusive
Resource Not Present

Resource Potentially Present

Resource Present

Notes:

THIS MAP IS NOT TO BE USED FOR NAVIGATION.

# LUEG GIS **NOISE** Legend: PROJECT AREA TRAIN → TROLLEY **RAIL NOISE** (Community Noise Equivalent Level) 60 **ROAD NOISE** (Community Noise Equivalent Level) 60 75 AIR NOISE (Community Noise Equivalent Level) 60 65 70 75 80 PUERTALA CRUZRO JAN MED RD Notes: 0.255 0.34 Miles 0.085 0.17 This map is generated automatically from an internet mapping site and is for reference only. Data layers that appear on this map